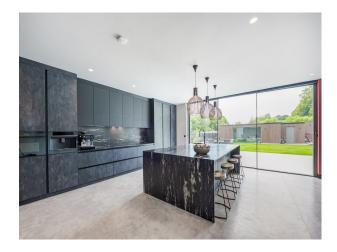

## SE5438 Stunning Modern House For Filming

Stunning, modern house with a polished concrete floor and large, open kitchen. There is a huge garden with a patio, an out building and seating areas

## **Stunning Modern House For Filming**

Stunning, modern house with a polished concrete floor and large, open kitchen. There is a huge garden with a patio, an out building and seating areas

Location: Surrey, United Kingdom Within the M25: No Categories: Detached & Executive Houses | Designer Houses | Designer Contemporary

### Interior

Stunning, modern house with a polished concrete floor and large open kitchen.

There is street level access a large amount of onsite parking for 5 cars plus more on the street. Info package available