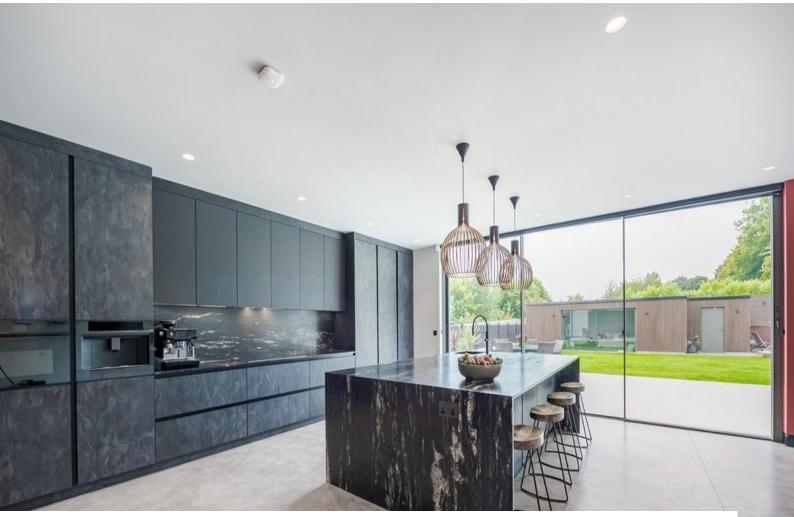

## SE5438 Stunning Modern House For Filming

Stunning, modern house with a polished concrete floor and large, open kitchen. There is a huge garden with a patio, an out building and seating areas

## **Stunning Modern House For Filming**

Stunning, modern house with a polished concrete floor and large, open kitchen. There is a huge garden with a patio, an out building and seating areas

Location: Surrey, United Kingdom Within the M25: No Categories: Detached & Executive Houses | Designer Houses | Designer Contemporary

### Interior

Stunning, modern house with a polished concrete floor and large open kitchen.

There is street level access a large amount of onsite parking for 5 cars plus more on the street. Info package available