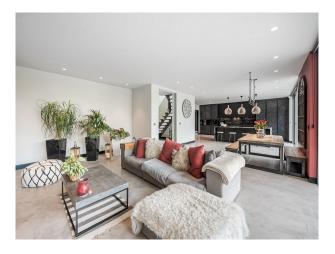

## SE5438 Stunning Modern House For Filming

Stunning, modern house with a polished concrete floor and large, open kitchen. There is a huge garden with a patio, an out building and seating areas

## **Stunning Modern House For Filming**

Stunning, modern house with a polished concrete floor and large, open kitchen. There is a huge garden with a patio, an out building and seating areas

Location: Surrey, United Kingdom Within the M25: No Categories: Detached & Executive Houses | Designer Houses | Designer Contemporary

### Interior

Stunning, modern house with a polished concrete floor and large open kitchen.

There is street level access a large amount of onsite parking for 5 cars plus more on the street. Info package available