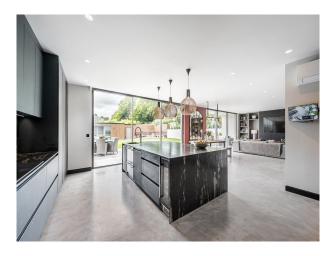

## SE5438 Stunning Modern House For Filming

Stunning, modern house with a polished concrete floor and large, open kitchen. There is a huge garden with a patio, an out building and seating areas

## **Stunning Modern House For Filming**

Stunning, modern house with a polished concrete floor and large, open kitchen. There is a huge garden with a patio, an out building and seating areas

Location: Surrey, United Kingdom Within the M25: No Categories: Detached & Executive Houses | Designer Houses | Designer Contemporary

### Interior

Stunning, modern house with a polished concrete floor and large open kitchen.

There is street level access a large amount of onsite parking for 5 cars plus more on the street. Info package available