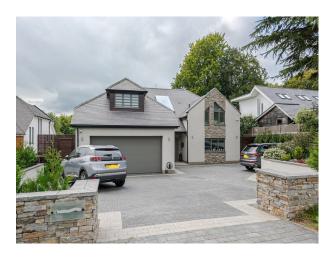

### Interior

Stunning, modern house with a polished concrete floor and large open kitchen.

There is street level access a large amount of onsite parking for 5 cars plus more on the street. Info package available

#### Exterior

There is a huge garden with apatio, an out building and seating areas.