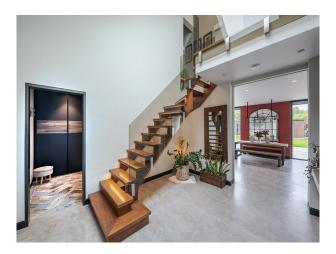

## SE5438 Stunning Modern House For Filming

Stunning, modern house with a polished concrete floor and large, open kitchen. There is a huge garden with a patio, an out building and seating areas

## **Stunning Modern House For Filming**

Stunning, modern house with a polished concrete floor and large, open kitchen. There is a huge garden with a patio, an out building and seating areas

Location: Surrey, United Kingdom Within the M25: No Categories: Detached & Executive Houses | Designer Houses | Designer Contemporary

### Interior

Stunning, modern house with a polished concrete floor and large open kitchen.

There is street level access a large amount of onsite parking for 5 cars plus more on the street. Info package available