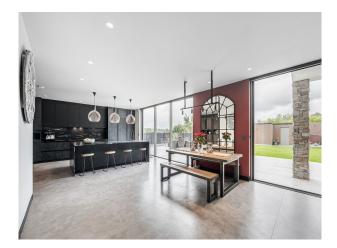

## SE5438 Stunning Modern House For Filming

Stunning, modern house with a polished concrete floor and large, open kitchen. There is a huge garden with a patio, an out building and seating areas

## **Stunning Modern House For Filming**

Stunning, modern house with a polished concrete floor and large, open kitchen. There is a huge garden with a patio, an out building and seating areas

Location: Surrey, United Kingdom Within the M25: No Categories: Detached & Executive Houses | Designer Houses | Designer Contemporary

### Interior

Stunning, modern house with a polished concrete floor and large open kitchen.

There is street level access a large amount of onsite parking for 5 cars plus more on the street. Info package available