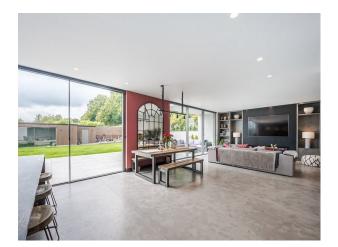

## SE5438 Stunning Modern House For Filming

Stunning, modern house with a polished concrete floor and large, open kitchen. There is a huge garden with a patio, an out building and seating areas

## **Stunning Modern House For Filming**

Stunning, modern house with a polished concrete floor and large, open kitchen. There is a huge garden with a patio, an out building and seating areas

Location: Surrey, United Kingdom Within the M25: No Categories: Detached & Executive Houses | Designer Houses | Designer Contemporary

### Interior

Stunning, modern house with a polished concrete floor and large open kitchen.

There is street level access a large amount of onsite parking for 5 cars plus more on the street. Info package available