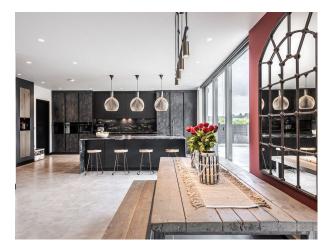

## SE5438 Stunning Modern House For Filming

Stunning, modern house with a polished concrete floor and large, open kitchen. There is a huge garden with a patio, an out building and seating areas

## **Stunning Modern House For Filming**

Stunning, modern house with a polished concrete floor and large, open kitchen. There is a huge garden with a patio, an out building and seating areas

Location: Surrey, United Kingdom Within the M25: No Categories: Detached & Executive Houses | Designer Houses | Designer Contemporary

### Interior

Stunning, modern house with a polished concrete floor and large open kitchen.

There is street level access a large amount of onsite parking for 5 cars plus more on the street. Info package available