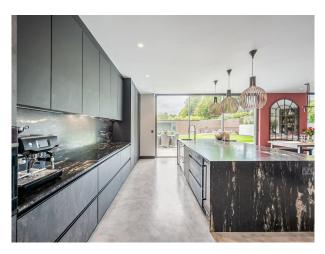

## SE5438 Stunning Modern House For Filming

Stunning, modern house with a polished concrete floor and large, open kitchen. There is a huge garden with a patio, an out building and seating areas

## **Stunning Modern House For Filming**

Stunning, modern house with a polished concrete floor and large, open kitchen. There is a huge garden with a patio, an out building and seating areas

Location: Surrey, United Kingdom Within the M25: No Categories: Detached & Executive Houses | Designer Houses | Designer Contemporary

### Interior

Stunning, modern house with a polished concrete floor and large open kitchen.

There is street level access a large amount of onsite parking for 5 cars plus more on the street. Info package available