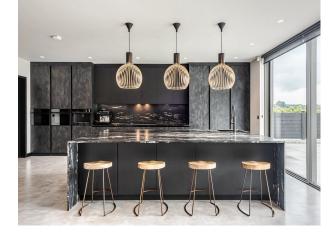

## SE5438 Stunning Modern House For Filming

Stunning, modern house with a polished concrete floor and large, open kitchen. There is a huge garden with a patio, an out building and seating areas

## **Stunning Modern House For Filming**

Stunning, modern house with a polished concrete floor and large, open kitchen. There is a huge garden with a patio, an out building and seating areas

Location: Surrey, United Kingdom Within the M25: No Categories: Detached & Executive Houses | Designer Houses | Designer Contemporary

### Interior

Stunning, modern house with a polished concrete floor and large open kitchen.

There is street level access a large amount of onsite parking for 5 cars plus more on the street. Info package available