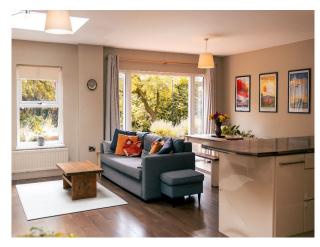

### Interior

Captivating 5-bedroom family home. Stunning, red-brick semi-detached home seamlessly blends its rich heritage with contemporary living. Graceful original features like corniced ceilings, warm wooden floors, and an elegant etched glass door add a touch of character. The expansive family/dining area boasts bright windows, creating a perfect space for film and photography. Doors seamlessly connect this area to the mature rear garden, inviting the outdoors in. Ample natural light graces each room across the three floors, ensuring a bright and airy atmosphere throughout the home.