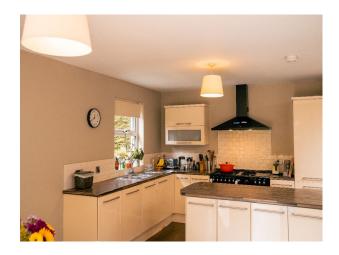

### Interior

Captivating 5-bedroom family home. Stunning, red-brick semi-detached home seamlessly blends its rich heritage with contemporary living. Graceful original features like corniced ceilings, warm wooden floors, and an elegant etched glass door add a touch of character. The expansive family/dining area boasts bright windows, creating a perfect space for film and photography. Doors seamlessly connect this area to the mature rear garden, inviting the outdoors in. Ample natural light graces each room across the three floors, ensuring a bright and airy atmosphere throughout the home.