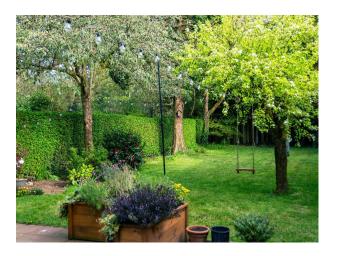

### Interior

Captivating 5-bedroom family home. Stunning, red-brick semi-detached home seamlessly blends its rich heritage with contemporary living. Graceful original features like corniced ceilings, warm wooden floors, and an elegant etched glass door add a touch of character. The expansive family/dining area boasts bright windows, creating a perfect space for film and photography. Doors seamlessly connect this area to the mature rear garden, inviting the outdoors in. Ample natural light graces each room across the three floors, ensuring a bright and airy atmosphere throughout the home.