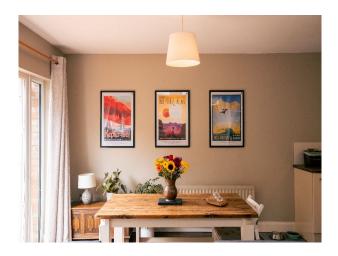

### Interior

Captivating 5-bedroom family home. Stunning, red-brick semi-detached home seamlessly blends its rich heritage with contemporary living. Graceful original features like corniced ceilings, warm wooden floors, and an elegant etched glass door add a touch of character. The expansive family/dining area boasts bright windows, creating a perfect space for film and photography. Doors seamlessly connect this area to the mature rear garden, inviting the outdoors in. Ample natural light graces each room across the three floors, ensuring a bright and airy atmosphere throughout the home.