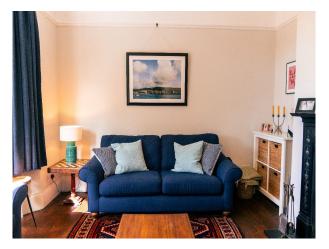

### Interior

Captivating 5-bedroom family home. Stunning, red-brick semi-detached home seamlessly blends its rich heritage with contemporary living. Graceful original features like corniced ceilings, warm wooden floors, and an elegant etched glass door add a touch of character. The expansive family/dining area boasts bright windows, creating a perfect space for film and photography. Doors seamlessly connect this area to the mature rear garden, inviting the outdoors in. Ample natural light graces each room across the three floors, ensuring a bright and airy atmosphere throughout the home.