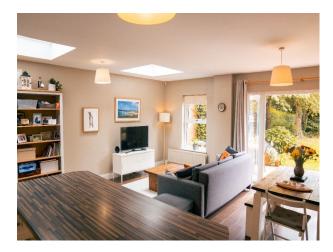

### Interior

Captivating 5-bedroom family home. Stunning, red-brick semi-detached home seamlessly blends its rich heritage with contemporary living. Graceful original features like corniced ceilings, warm wooden floors, and an elegant etched glass door add a touch of character. The expansive family/dining area boasts bright windows, creating a perfect space for film and photography. Doors seamlessly connect this area to the mature rear garden, inviting the outdoors in. Ample natural light graces each room across the three floors, ensuring a bright and airy atmosphere throughout the home.