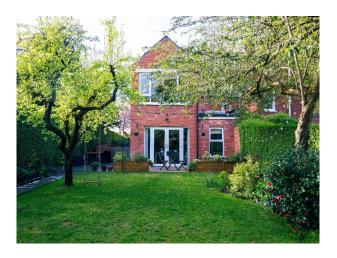

### Interior

Captivating 5-bedroom family home. Stunning, red-brick semi-detached home seamlessly blends its rich heritage with contemporary living. Graceful original features like corniced ceilings, warm wooden floors, and an elegant etched glass door add a touch of character. The expansive family/dining area boasts bright windows, creating a perfect space for film and photography. Doors seamlessly connect this area to the mature rear garden, inviting the outdoors in. Ample natural light graces each room across the three floors, ensuring a bright and airy atmosphere throughout the home.

### Exterior

he property further benefits from a convenient driveway and on-street parking.