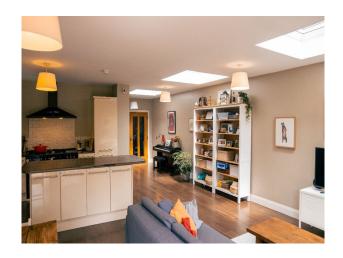

### Interior

Captivating 5-bedroom family home. Stunning, red-brick semi-detached home seamlessly blends its rich heritage with contemporary living. Graceful original features like corniced ceilings, warm wooden floors, and an elegant etched glass door add a touch of character. The expansive family/dining area boasts bright windows, creating a perfect space for film and photography. Doors seamlessly connect this area to the mature rear garden, inviting the outdoors in. Ample natural light graces each room across the three floors, ensuring a bright and airy atmosphere throughout the home.