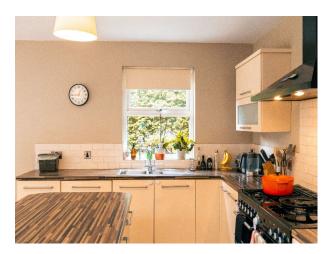

### Interior

Captivating 5-bedroom family home. Stunning, red-brick semi-detached home seamlessly blends its rich heritage with contemporary living. Graceful original features like corniced ceilings, warm wooden floors, and an elegant etched glass door add a touch of character. The expansive family/dining area boasts bright windows, creating a perfect space for film and photography. Doors seamlessly connect this area to the mature rear garden, inviting the outdoors in. Ample natural light graces each room across the three floors, ensuring a bright and airy atmosphere throughout the home.