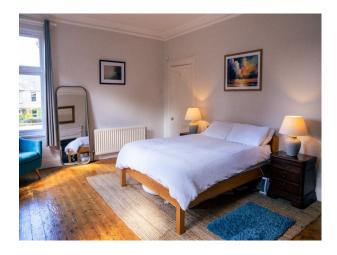

### Interior

Captivating 5-bedroom family home. Stunning, red-brick semi-detached home seamlessly blends its rich heritage with contemporary living. Graceful original features like corniced ceilings, warm wooden floors, and an elegant etched glass door add a touch of character. The expansive family/dining area boasts bright windows, creating a perfect space for film and photography. Doors seamlessly connect this area to the mature rear garden, inviting the outdoors in. Ample natural light graces each room across the three floors, ensuring a bright and airy atmosphere throughout the home.