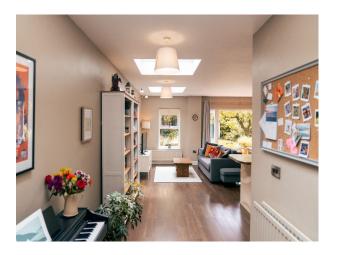

### Interior

Captivating 5-bedroom family home. Stunning, red-brick semi-detached home seamlessly blends its rich heritage with contemporary living. Graceful original features like corniced ceilings, warm wooden floors, and an elegant etched glass door add a touch of character. The expansive family/dining area boasts bright windows, creating a perfect space for film and photography. Doors seamlessly connect this area to the mature rear garden, inviting the outdoors in. Ample natural light graces each room across the three floors, ensuring a bright and airy atmosphere throughout the home.