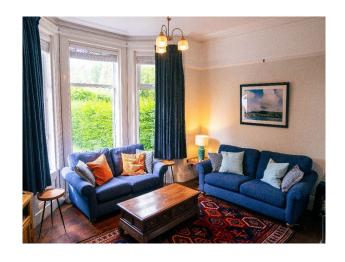

### Interior

Captivating 5-bedroom family home. Stunning, red-brick semi-detached home seamlessly blends its rich heritage with contemporary living. Graceful original features like corniced ceilings, warm wooden floors, and an elegant etched glass door add a touch of character. The expansive family/dining area boasts bright windows, creating a perfect space for film and photography. Doors seamlessly connect this area to the mature rear garden, inviting the outdoors in. Ample natural light graces each room across the three floors, ensuring a bright and airy atmosphere throughout the home.