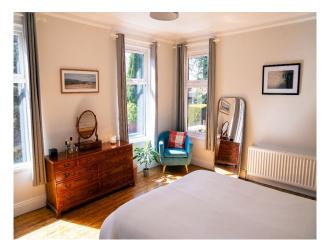

### Interior

Captivating 5-bedroom family home. Stunning, red-brick semi-detached home seamlessly blends its rich heritage with contemporary living. Graceful original features like corniced ceilings, warm wooden floors, and an elegant etched glass door add a touch of character. The expansive family/dining area boasts bright windows, creating a perfect space for film and photography. Doors seamlessly connect this area to the mature rear garden, inviting the outdoors in. Ample natural light graces each room across the three floors, ensuring a bright and airy atmosphere throughout the home.