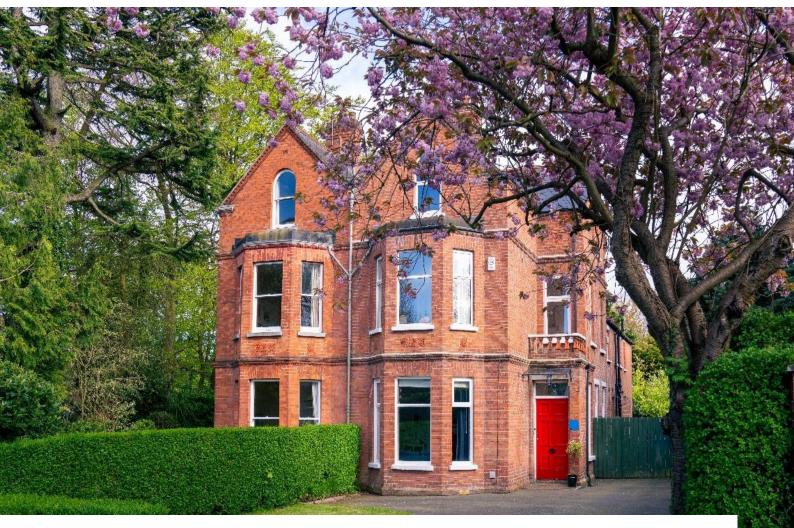

# NI6233 Stunning Red Brick Semi Detached Home For Filming

Five bedroom family home with original features like corniced ceilings, warm wooden floors, and an elegant etched glass door

# **Stunning Red Brick Semi Detached Home For Filming**

Five bedroom family home with original features like corniced ceilings, warm wooden floors, and an elegant etched glass door

Location: County Down, United Kingdom

### Interior

Captivating 5-bedroom family home. Stunning, red-brick semi-detached home seamlessly blends its rich heritage with contemporary living. Graceful original features like corniced ceilings, warm wooden floors, and an elegant etched glass door add a touch of character. The expansive family/dining area boasts bright windows, creating a perfect space for film and photography. Doors seamlessly connect this area to the mature rear garden, inviting the outdoors in. Ample natural light graces each room across the three floors, ensuring a bright and airy atmosphere throughout the home.