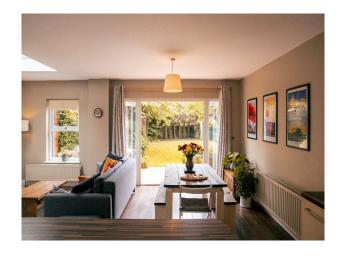

### Interior

Captivating 5-bedroom family home. Stunning, red-brick semi-detached home seamlessly blends its rich heritage with contemporary living. Graceful original features like corniced ceilings, warm wooden floors, and an elegant etched glass door add a touch of character. The expansive family/dining area boasts bright windows, creating a perfect space for film and photography. Doors seamlessly connect this area to the mature rear garden, inviting the outdoors in. Ample natural light graces each room across the three floors, ensuring a bright and airy atmosphere throughout the home.