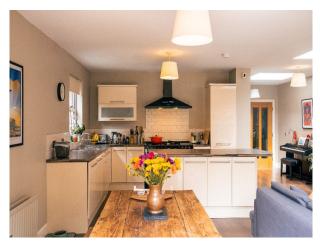

### Interior

Captivating 5-bedroom family home. Stunning, red-brick semi-detached home seamlessly blends its rich heritage with contemporary living. Graceful original features like corniced ceilings, warm wooden floors, and an elegant etched glass door add a touch of character. The expansive family/dining area boasts bright windows, creating a perfect space for film and photography. Doors seamlessly connect this area to the mature rear garden, inviting the outdoors in. Ample natural light graces each room across the three floors, ensuring a bright and airy atmosphere throughout the home.