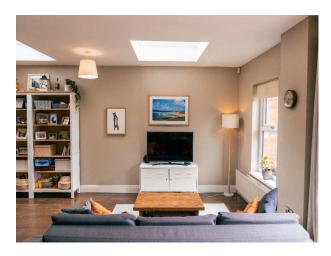

### Interior

Captivating 5-bedroom family home. Stunning, red-brick semi-detached home seamlessly blends its rich heritage with contemporary living. Graceful original features like corniced ceilings, warm wooden floors, and an elegant etched glass door add a touch of character. The expansive family/dining area boasts bright windows, creating a perfect space for film and photography. Doors seamlessly connect this area to the mature rear garden, inviting the outdoors in. Ample natural light graces each room across the three floors, ensuring a bright and airy atmosphere throughout the home.