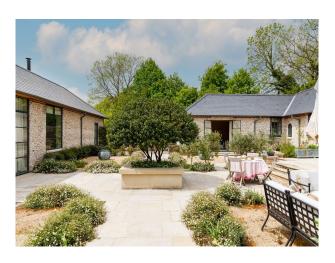

on private estate with beautiful stone walls

## **SE6023**

# **Stunning Single Storey Farm House For Filming**

Surrounded by on private estate with beautiful stone walls



Location: West Sussex, United Kingdom

Within the M25: No

Categories: Bungalows | Designer Houses | Designer Contemporary

### **Features:**

#### Interior

This stunning, architecturally designed, single storey home has recently been lovingly restored, and oozes relaxed sophistication. Six bedrooms, three en suite. Double height kitchen with a Falcon range cooker, American-style fridge freezer, central island, and a large dining table.

#### Exterior

Built around a central courtyard with stunning stone walls.