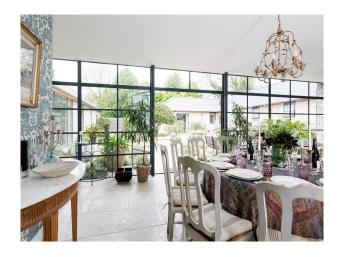

#### Interior

This stunning, architecturally designed, single storey home has recently been lovingly restored, and oozes relaxed sophistication. Six bedrooms, three en suite. Double height kitchen with a Falcon range cooker, American-style fridge freezer, central island, and a large dining table.