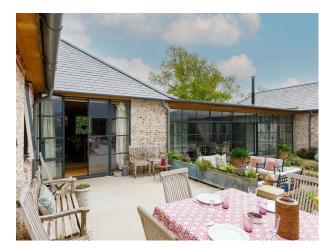

by on private estate with beautiful stone walls

## **SE6023**

# **Stunning Single Storey Farm House For Filming**

Surrounded by on private estate with beautiful stone walls



Location: West Sussex, United Kingdom

Within the M25: No

Categories: Bungalows | Designer Houses | Designer Contemporary

### **Features:**

#### Interior

This stunning, architecturally designed, single storey home has recently been lovingly restored, and oozes relaxed sophistication. Six bedrooms, three en suite. Double height kitchen with a Falcon range cooker, American-style fridge freezer, central island, and a large dining table.

#### Exterior

Built around a central courtyard with stunning stone walls.