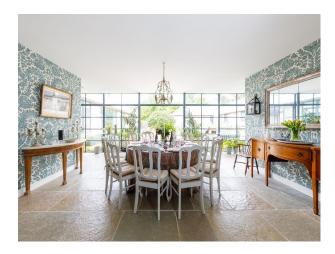

#### Interior

This stunning, architecturally designed, single storey home has recently been lovingly restored, and oozes relaxed sophistication. Six bedrooms, three en suite. Double height kitchen with a Falcon range cooker, American-style fridge freezer, central island, and a large dining table.