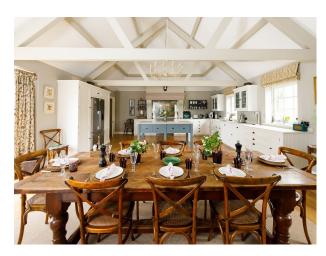

#### Interior

This stunning, architecturally designed, single storey home has recently been lovingly restored, and oozes relaxed sophistication. Six bedrooms, three en suite. Double height kitchen with a Falcon range cooker, American-style fridge freezer, central island, and a large dining table.