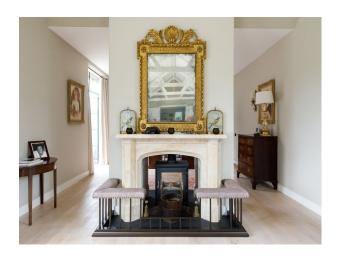

#### Interior

This stunning, architecturally designed, single storey home has recently been lovingly restored, and oozes relaxed sophistication. Six bedrooms, three en suite. Double height kitchen with a Falcon range cooker, American-style fridge freezer, central island, and a large dining table.