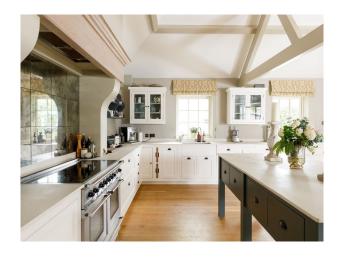

#### Interior

This stunning, architecturally designed, single storey home has recently been lovingly restored, and oozes relaxed sophistication. Six bedrooms, three en suite. Double height kitchen with a Falcon range cooker, American-style fridge freezer, central island, and a large dining table.