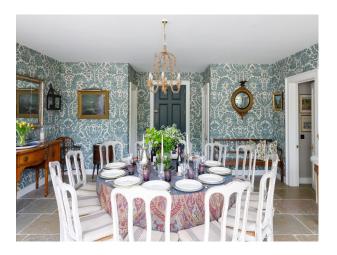

#### Interior

This stunning, architecturally designed, single storey home has recently been lovingly restored, and oozes relaxed sophistication. Six bedrooms, three en suite. Double height kitchen with a Falcon range cooker, American-style fridge freezer, central island, and a large dining table.