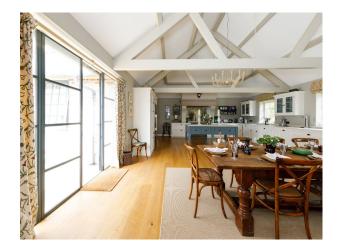

#### Interior

This stunning, architecturally designed, single storey home has recently been lovingly restored, and oozes relaxed sophistication. Six bedrooms, three en suite. Double height kitchen with a Falcon range cooker, American-style fridge freezer, central island, and a large dining table.