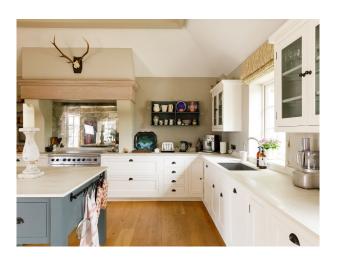

#### Interior

This stunning, architecturally designed, single storey home has recently been lovingly restored, and oozes relaxed sophistication. Six bedrooms, three en suite. Double height kitchen with a Falcon range cooker, American-style fridge freezer, central island, and a large dining table.