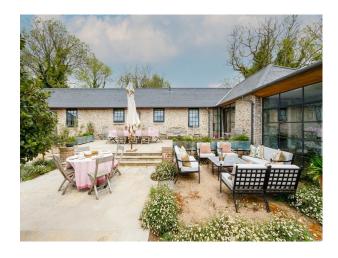

ded by on private estate with beautiful stone walls

## **SE6023**

# **Stunning Single Storey Farm House For Filming**

Surrounded by on private estate with beautiful stone walls



Location: West Sussex, United Kingdom

Within the M25: No

Categories: Bungalows | Designer Houses | Designer Contemporary

### **Features:**

#### Interior

This stunning, architecturally designed, single storey home has recently been lovingly restored, and oozes relaxed sophistication. Six bedrooms, three en suite. Double height kitchen with a Falcon range cooker, American-style fridge freezer, central island, and a large dining table.

#### Exterior

Built around a central courtyard with stunning stone walls.