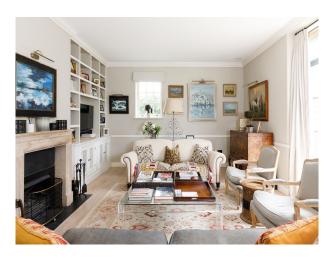

#### Interior

This stunning, architecturally designed, single storey home has recently been lovingly restored, and oozes relaxed sophistication. Six bedrooms, three en suite. Double height kitchen with a Falcon range cooker, American-style fridge freezer, central island, and a large dining table.