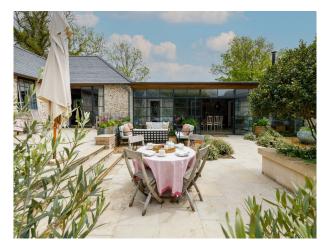

d by on private estate with beautiful stone walls

## **SE6023**

# **Stunning Single Storey Farm House For Filming**

Surrounded by on private estate with beautiful stone walls



Location: West Sussex, United Kingdom

Within the M25: No

Categories: Bungalows | Designer Houses | Designer Contemporary

### **Features:**

#### Interior

This stunning, architecturally designed, single storey home has recently been lovingly restored, and oozes relaxed sophistication. Six bedrooms, three en suite. Double height kitchen with a Falcon range cooker, American-style fridge freezer, central island, and a large dining table.

#### Exterior

Built around a central courtyard with stunning stone walls.