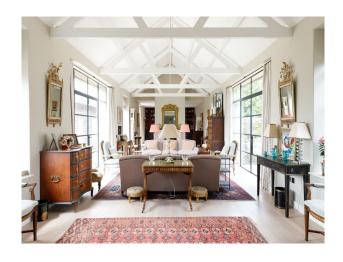

#### Interior

This stunning, architecturally designed, single storey home has recently been lovingly restored, and oozes relaxed sophistication. Six bedrooms, three en suite. Double height kitchen with a Falcon range cooker, American-style fridge freezer, central island, and a large dining table.