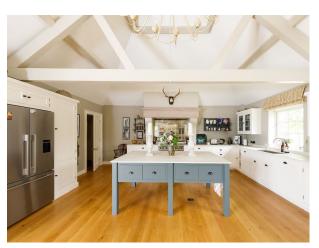

#### Interior

This stunning, architecturally designed, single storey home has recently been lovingly restored, and oozes relaxed sophistication. Six bedrooms, three en suite. Double height kitchen with a Falcon range cooker, American-style fridge freezer, central island, and a large dining table.