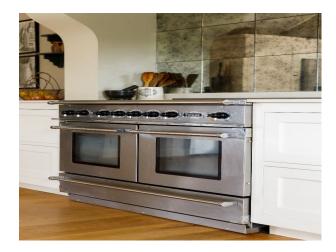

#### Interior

This stunning, architecturally designed, single storey home has recently been lovingly restored, and oozes relaxed sophistication. Six bedrooms, three en suite. Double height kitchen with a Falcon range cooker, American-style fridge freezer, central island, and a large dining table.