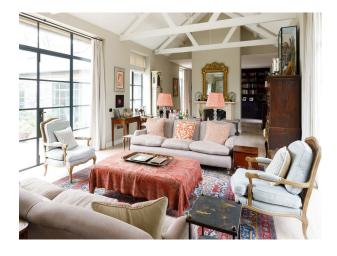

#### Interior

This stunning, architecturally designed, single storey home has recently been lovingly restored, and oozes relaxed sophistication. Six bedrooms, three en suite. Double height kitchen with a Falcon range cooker, American-style fridge freezer, central island, and a large dining table.