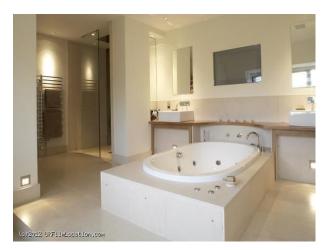

## **Features:**

| Bathroom Types                                                              | Bedroom Types                                                                 | Exterior Features                                                                                                                                                                                                                         | Facilities                                                                                                            |
|-----------------------------------------------------------------------------|-------------------------------------------------------------------------------|-------------------------------------------------------------------------------------------------------------------------------------------------------------------------------------------------------------------------------------------|-----------------------------------------------------------------------------------------------------------------------|
| <ul><li>En-suite Bathroom</li><li>Jacuzzi</li><li>Modern Bathroom</li></ul> | <ul> <li>Double Bedroom</li> <li>Spare Bedroom</li> </ul>                     | <ul> <li>Back Garden</li> <li>Formal Gardens</li> <li>Fountain</li> <li>Front Garden</li> <li>Greenhouse</li> <li>Lake/Pond</li> <li>Orchard</li> <li>Outdoor Pool</li> <li>Patio</li> <li>Tennis Court</li> <li>Walled Garden</li> </ul> | <ul> <li>Domestic Power</li> <li>Green Room</li> <li>Internet Access</li> <li>Mains Water</li> <li>Toilets</li> </ul> |
| Floors                                                                      | Interior Features                                                             | Kitchen Facilities                                                                                                                                                                                                                        | Kitchen types                                                                                                         |
| <ul><li>Carpet</li><li>Real Wood Floor</li></ul>                            | <ul><li>Furnished</li><li>Period Fireplace</li><li>Period Staircase</li></ul> | <ul><li>Breakfast Bar</li><li>Gas Hob</li><li>Island</li><li>Large Dining Table</li></ul>                                                                                                                                                 | <ul><li>Kitchen With Island</li><li>Wooden Units</li></ul>                                                            |
| Parking                                                                     | Rooms                                                                         | Views                                                                                                                                                                                                                                     | Walls & Windows                                                                                                       |
| • Driveway                                                                  | • Drawing Room                                                                | • Countryside View                                                                                                                                                                                                                        | • Large Windows                                                                                                       |