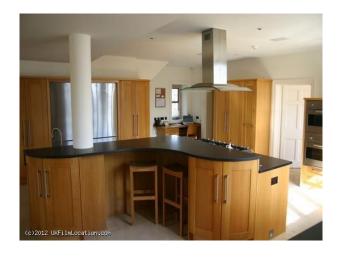

## **Features:**

| Bathroom Types                                                              | Bedroom Types                                                                 | Exterior Features                                                                                                                                                                                                                         | Facilities                                                                                                            |
|-----------------------------------------------------------------------------|-------------------------------------------------------------------------------|-------------------------------------------------------------------------------------------------------------------------------------------------------------------------------------------------------------------------------------------|-----------------------------------------------------------------------------------------------------------------------|
| <ul><li>En-suite Bathroom</li><li>Jacuzzi</li><li>Modern Bathroom</li></ul> | <ul> <li>Double Bedroom</li> <li>Spare Bedroom</li> </ul>                     | <ul> <li>Back Garden</li> <li>Formal Gardens</li> <li>Fountain</li> <li>Front Garden</li> <li>Greenhouse</li> <li>Lake/Pond</li> <li>Orchard</li> <li>Outdoor Pool</li> <li>Patio</li> <li>Tennis Court</li> <li>Walled Garden</li> </ul> | <ul> <li>Domestic Power</li> <li>Green Room</li> <li>Internet Access</li> <li>Mains Water</li> <li>Toilets</li> </ul> |
| Floors                                                                      | Interior Features                                                             | Kitchen Facilities                                                                                                                                                                                                                        | Kitchen types                                                                                                         |
| <ul><li>Carpet</li><li>Real Wood Floor</li></ul>                            | <ul><li>Furnished</li><li>Period Fireplace</li><li>Period Staircase</li></ul> | <ul><li>Breakfast Bar</li><li>Gas Hob</li><li>Island</li><li>Large Dining Table</li></ul>                                                                                                                                                 | <ul><li>Kitchen With Island</li><li>Wooden Units</li></ul>                                                            |
| Parking                                                                     | Rooms                                                                         | Views                                                                                                                                                                                                                                     | Walls & Windows                                                                                                       |
| • Driveway                                                                  | • Drawing Room                                                                | • Countryside View                                                                                                                                                                                                                        | • Large Windows                                                                                                       |

## Interior

This outstanding property is just 35 minutes from central London (train) and benefits from being in a tranquil location surrounded by acres of private land.

Property features include:

- Luxury kitchen with Aga, shaped base units and black granite worktops
- Large living accommodation with contemporary styling
- Home cinema
- Home gymnasium
- Private walled and formal gardens