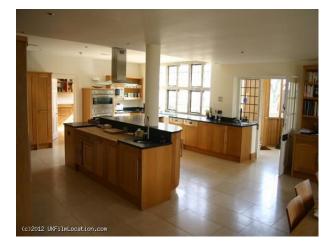

## Interior

This outstanding property is just 35 minutes from central London (train) and benefits from being in a tranquil location surrounded by acres of private land.

Property features include:

- Luxury kitchen with Aga, shaped base units and black granite worktops
- Large living accommodation with contemporary styling
- Home cinema
- Home gymnasium
- Private walled and formal gardens