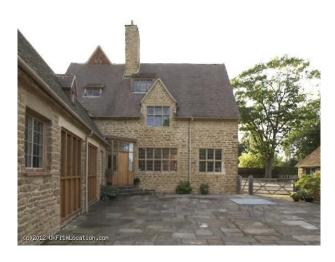

SE1056 Stunningly Renovated Period Home for Filming

This stunning home blends traditional with contemporary styling

## **Stunningly Renovated Period Home for Filming**

This stunning home blends traditional with contemporary styling

**Location:** Surrey, United Kingdom

Within the M25: No

 $\textbf{Categories} \hbox{: } \textbf{Detached \& Executive Houses}$ 

## Interior

This outstanding property is just 35 minutes from central London (train) and benefits from being in a tranquil location surrounded by acres of private land.

Property features include:

- Luxury kitchen with Aga, shaped base units and black granite worktops
- Large living accommodation with contemporary styling
- Home cinema
- Home gymnasium
- Private walled and formal gardens