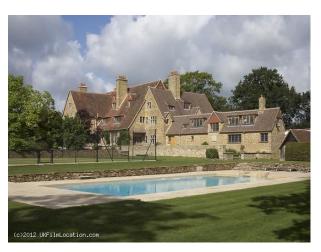

## **Features:**

| Bathroom Types                                                              | Bedroom Types                                                                 | Exterior Features                                                                                                                                                                                                                         | Facilities                                                                                                            |
|-----------------------------------------------------------------------------|-------------------------------------------------------------------------------|-------------------------------------------------------------------------------------------------------------------------------------------------------------------------------------------------------------------------------------------|-----------------------------------------------------------------------------------------------------------------------|
| <ul><li>En-suite Bathroom</li><li>Jacuzzi</li><li>Modern Bathroom</li></ul> | <ul> <li>Double Bedroom</li> <li>Spare Bedroom</li> </ul>                     | <ul> <li>Back Garden</li> <li>Formal Gardens</li> <li>Fountain</li> <li>Front Garden</li> <li>Greenhouse</li> <li>Lake/Pond</li> <li>Orchard</li> <li>Outdoor Pool</li> <li>Patio</li> <li>Tennis Court</li> <li>Walled Garden</li> </ul> | <ul> <li>Domestic Power</li> <li>Green Room</li> <li>Internet Access</li> <li>Mains Water</li> <li>Toilets</li> </ul> |
| Floors                                                                      | Interior Features                                                             | Kitchen Facilities                                                                                                                                                                                                                        | Kitchen types                                                                                                         |
| <ul><li>Carpet</li><li>Real Wood Floor</li></ul>                            | <ul><li>Furnished</li><li>Period Fireplace</li><li>Period Staircase</li></ul> | <ul><li>Breakfast Bar</li><li>Gas Hob</li><li>Island</li><li>Large Dining Table</li></ul>                                                                                                                                                 | <ul><li>Kitchen With Island</li><li>Wooden Units</li></ul>                                                            |
| Parking                                                                     | Rooms                                                                         | Views                                                                                                                                                                                                                                     | Walls & Windows                                                                                                       |
| • Driveway                                                                  | • Drawing Room                                                                | • Countryside View                                                                                                                                                                                                                        | • Large Windows                                                                                                       |

## Interior

This outstanding property is just 35 minutes from central London (train) and benefits from being in a tranquil location surrounded by acres of private land.

Property features include:

- Luxury kitchen with Aga, shaped base units and black granite worktops
- Large living accommodation with contemporary styling
- Home cinema
- Home gymnasium
- Private walled and formal gardens