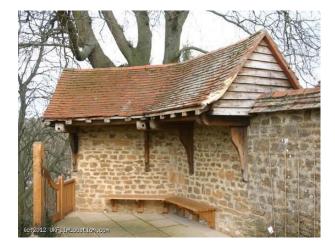

## **Features:**

| Bathroom Types                                                              | Bedroom Types                                                                 | Exterior Features                                                                                                                                                                                                                         | Facilities                                                                                                            |
|-----------------------------------------------------------------------------|-------------------------------------------------------------------------------|-------------------------------------------------------------------------------------------------------------------------------------------------------------------------------------------------------------------------------------------|-----------------------------------------------------------------------------------------------------------------------|
| <ul><li>En-suite Bathroom</li><li>Jacuzzi</li><li>Modern Bathroom</li></ul> | <ul> <li>Double Bedroom</li> <li>Spare Bedroom</li> </ul>                     | <ul> <li>Back Garden</li> <li>Formal Gardens</li> <li>Fountain</li> <li>Front Garden</li> <li>Greenhouse</li> <li>Lake/Pond</li> <li>Orchard</li> <li>Outdoor Pool</li> <li>Patio</li> <li>Tennis Court</li> <li>Walled Garden</li> </ul> | <ul> <li>Domestic Power</li> <li>Green Room</li> <li>Internet Access</li> <li>Mains Water</li> <li>Toilets</li> </ul> |
| Floors                                                                      | Interior Features                                                             | Kitchen Facilities                                                                                                                                                                                                                        | Kitchen types                                                                                                         |
| <ul><li>Carpet</li><li>Real Wood Floor</li></ul>                            | <ul><li>Furnished</li><li>Period Fireplace</li><li>Period Staircase</li></ul> | <ul><li>Breakfast Bar</li><li>Gas Hob</li><li>Island</li><li>Large Dining Table</li></ul>                                                                                                                                                 | <ul><li>Kitchen With Island</li><li>Wooden Units</li></ul>                                                            |
| Parking                                                                     | Rooms                                                                         | Views                                                                                                                                                                                                                                     | Walls & Windows                                                                                                       |
| • Driveway                                                                  | • Drawing Room                                                                | • Countryside View                                                                                                                                                                                                                        | • Large Windows                                                                                                       |