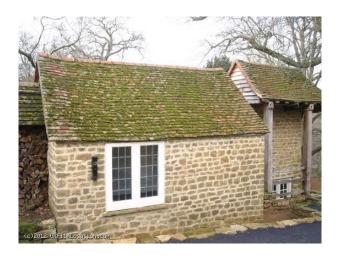

## **Features:**

| Bathroom Types                                                              | Bedroom Types                                                                 | Exterior Features                                                                                                                                                                                                                         | Facilities                                                                                                            |
|-----------------------------------------------------------------------------|-------------------------------------------------------------------------------|-------------------------------------------------------------------------------------------------------------------------------------------------------------------------------------------------------------------------------------------|-----------------------------------------------------------------------------------------------------------------------|
| <ul><li>En-suite Bathroom</li><li>Jacuzzi</li><li>Modern Bathroom</li></ul> | <ul> <li>Double Bedroom</li> <li>Spare Bedroom</li> </ul>                     | <ul> <li>Back Garden</li> <li>Formal Gardens</li> <li>Fountain</li> <li>Front Garden</li> <li>Greenhouse</li> <li>Lake/Pond</li> <li>Orchard</li> <li>Outdoor Pool</li> <li>Patio</li> <li>Tennis Court</li> <li>Walled Garden</li> </ul> | <ul> <li>Domestic Power</li> <li>Green Room</li> <li>Internet Access</li> <li>Mains Water</li> <li>Toilets</li> </ul> |
| Floors                                                                      | Interior Features                                                             | Kitchen Facilities                                                                                                                                                                                                                        | Kitchen types                                                                                                         |
| <ul><li>Carpet</li><li>Real Wood Floor</li></ul>                            | <ul><li>Furnished</li><li>Period Fireplace</li><li>Period Staircase</li></ul> | <ul><li>Breakfast Bar</li><li>Gas Hob</li><li>Island</li><li>Large Dining Table</li></ul>                                                                                                                                                 | <ul><li>Kitchen With Island</li><li>Wooden Units</li></ul>                                                            |
| Parking                                                                     | Rooms                                                                         | Views                                                                                                                                                                                                                                     | Walls & Windows                                                                                                       |
| • Driveway                                                                  | • Drawing Room                                                                | • Countryside View                                                                                                                                                                                                                        | • Large Windows                                                                                                       |