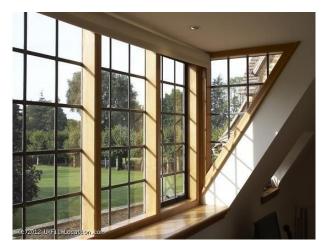

## **Features:**

| Bathroom Types                                                              | Bedroom Types                                                                 | Exterior Features                                                                                                                                                                                                                         | Facilities                                                                                                            |
|-----------------------------------------------------------------------------|-------------------------------------------------------------------------------|-------------------------------------------------------------------------------------------------------------------------------------------------------------------------------------------------------------------------------------------|-----------------------------------------------------------------------------------------------------------------------|
| <ul><li>En-suite Bathroom</li><li>Jacuzzi</li><li>Modern Bathroom</li></ul> | <ul> <li>Double Bedroom</li> <li>Spare Bedroom</li> </ul>                     | <ul> <li>Back Garden</li> <li>Formal Gardens</li> <li>Fountain</li> <li>Front Garden</li> <li>Greenhouse</li> <li>Lake/Pond</li> <li>Orchard</li> <li>Outdoor Pool</li> <li>Patio</li> <li>Tennis Court</li> <li>Walled Garden</li> </ul> | <ul> <li>Domestic Power</li> <li>Green Room</li> <li>Internet Access</li> <li>Mains Water</li> <li>Toilets</li> </ul> |
| Floors                                                                      | Interior Features                                                             | Kitchen Facilities                                                                                                                                                                                                                        | Kitchen types                                                                                                         |
| <ul><li>Carpet</li><li>Real Wood Floor</li></ul>                            | <ul><li>Furnished</li><li>Period Fireplace</li><li>Period Staircase</li></ul> | <ul><li>Breakfast Bar</li><li>Gas Hob</li><li>Island</li><li>Large Dining Table</li></ul>                                                                                                                                                 | <ul><li>Kitchen With Island</li><li>Wooden Units</li></ul>                                                            |
| Parking                                                                     | Rooms                                                                         | Views                                                                                                                                                                                                                                     | Walls & Windows                                                                                                       |
| • Driveway                                                                  | • Drawing Room                                                                | • Countryside View                                                                                                                                                                                                                        | • Large Windows                                                                                                       |