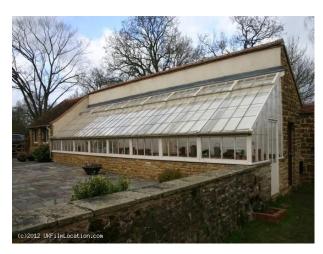

## **Features:**

| Bathroom Types                                                              | Bedroom Types                                                                 | Exterior Features                                                                                                                                                                                                                         | Facilities                                                                                                            |
|-----------------------------------------------------------------------------|-------------------------------------------------------------------------------|-------------------------------------------------------------------------------------------------------------------------------------------------------------------------------------------------------------------------------------------|-----------------------------------------------------------------------------------------------------------------------|
| <ul><li>En-suite Bathroom</li><li>Jacuzzi</li><li>Modern Bathroom</li></ul> | <ul> <li>Double Bedroom</li> <li>Spare Bedroom</li> </ul>                     | <ul> <li>Back Garden</li> <li>Formal Gardens</li> <li>Fountain</li> <li>Front Garden</li> <li>Greenhouse</li> <li>Lake/Pond</li> <li>Orchard</li> <li>Outdoor Pool</li> <li>Patio</li> <li>Tennis Court</li> <li>Walled Garden</li> </ul> | <ul> <li>Domestic Power</li> <li>Green Room</li> <li>Internet Access</li> <li>Mains Water</li> <li>Toilets</li> </ul> |
| Floors                                                                      | Interior Features                                                             | Kitchen Facilities                                                                                                                                                                                                                        | Kitchen types                                                                                                         |
| <ul><li>Carpet</li><li>Real Wood Floor</li></ul>                            | <ul><li>Furnished</li><li>Period Fireplace</li><li>Period Staircase</li></ul> | <ul><li>Breakfast Bar</li><li>Gas Hob</li><li>Island</li><li>Large Dining Table</li></ul>                                                                                                                                                 | <ul><li>Kitchen With Island</li><li>Wooden Units</li></ul>                                                            |
| Parking                                                                     | Rooms                                                                         | Views                                                                                                                                                                                                                                     | Walls & Windows                                                                                                       |
| • Driveway                                                                  | • Drawing Room                                                                | • Countryside View                                                                                                                                                                                                                        | • Large Windows                                                                                                       |