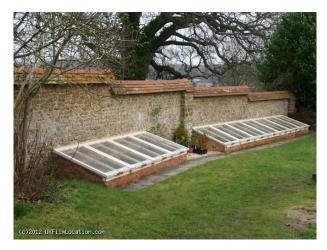

## **Features:**

| Bathroom Types                                                              | Bedroom Types                                                                 | Exterior Features                                                                                                                                                                                                                         | Facilities                                                                                                            |
|-----------------------------------------------------------------------------|-------------------------------------------------------------------------------|-------------------------------------------------------------------------------------------------------------------------------------------------------------------------------------------------------------------------------------------|-----------------------------------------------------------------------------------------------------------------------|
| <ul><li>En-suite Bathroom</li><li>Jacuzzi</li><li>Modern Bathroom</li></ul> | <ul> <li>Double Bedroom</li> <li>Spare Bedroom</li> </ul>                     | <ul> <li>Back Garden</li> <li>Formal Gardens</li> <li>Fountain</li> <li>Front Garden</li> <li>Greenhouse</li> <li>Lake/Pond</li> <li>Orchard</li> <li>Outdoor Pool</li> <li>Patio</li> <li>Tennis Court</li> <li>Walled Garden</li> </ul> | <ul> <li>Domestic Power</li> <li>Green Room</li> <li>Internet Access</li> <li>Mains Water</li> <li>Toilets</li> </ul> |
| Floors                                                                      | Interior Features                                                             | Kitchen Facilities                                                                                                                                                                                                                        | Kitchen types                                                                                                         |
| <ul><li>Carpet</li><li>Real Wood Floor</li></ul>                            | <ul><li>Furnished</li><li>Period Fireplace</li><li>Period Staircase</li></ul> | <ul><li>Breakfast Bar</li><li>Gas Hob</li><li>Island</li><li>Large Dining Table</li></ul>                                                                                                                                                 | <ul><li>Kitchen With Island</li><li>Wooden Units</li></ul>                                                            |
| Parking                                                                     | Rooms                                                                         | Views                                                                                                                                                                                                                                     | Walls & Windows                                                                                                       |
| • Driveway                                                                  | • Drawing Room                                                                | • Countryside View                                                                                                                                                                                                                        | • Large Windows                                                                                                       |