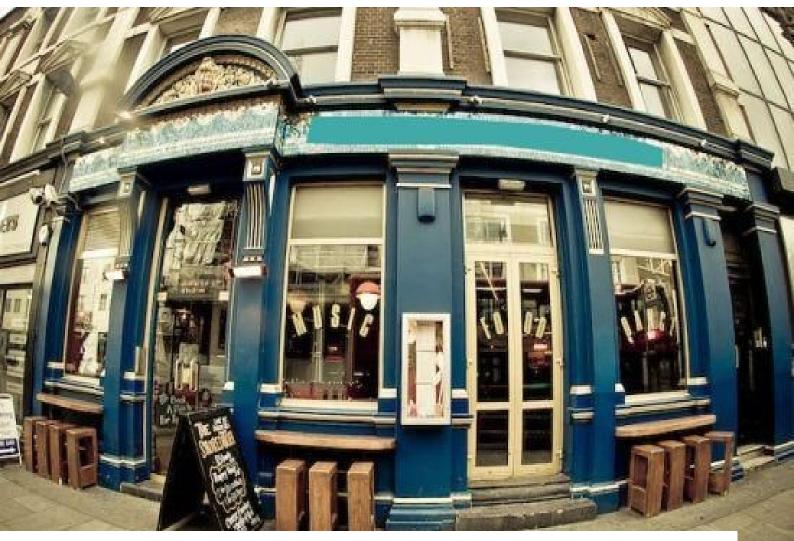

# LON1413 Stylish Bar for Filming

Fantastic club with capacity to hold 350 people available for filming and photo shoots.

### **Stylish Bar for Filming**

Fantastic club with capacity to hold 350 people available for filming and photo shoots.

Location: East London, London, United Kingdom

Within the M25: Yes

Categories: Bars | Pubs | Clubs | Night Clubs | Event Venues (including Race Courses)

#### Interior

Has a traditional yet contemporary feel with distinguished chic decadence and individual style. Has a fully licensed bar

- Large property with capacity to hold 350 people
- Located on a popular high street
- Fantastic atmosphere
- A variety of seating areas
- Upstairs is a lounge bar but hidden away downstairs is the underground basement, a feature that makes it truly special
- The underground basement offers a sultry alternative to your standard meeting spaces and can cater for any type of event
- This impressive locations also has a fully licenced bar