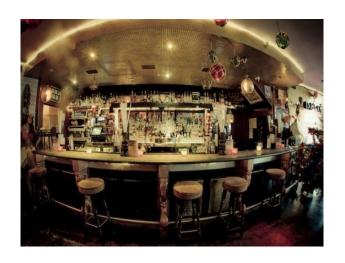

#### Interior

Has a traditional yet contemporary feel with distinguished chic decadence and individual style. Has a fully licensed bar

- Large property with capacity to hold 350 people
- Located on a popular high street
- Fantastic atmosphere
- A variety of seating areas
- Upstairs is a lounge bar but hidden away downstairs is the underground basement, a feature that makes it truly special
- The underground basement offers a sultry alternative to your standard meeting spaces and can cater for any type of event
- This impressive locations also has a fully licenced bar