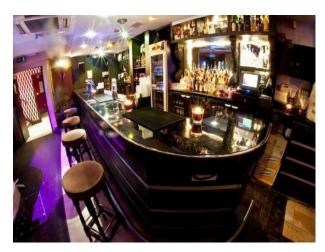

#### Interior

Has a traditional yet contemporary feel with distinguished chic decadence and individual style. Has a fully licensed bar

- Large property with capacity to hold 350 people
- Located on a popular high street
- Fantastic atmosphere
- A variety of seating areas
- Upstairs is a lounge bar but hidden away downstairs is the underground basement, a feature that makes it truly special
- The underground basement offers a sultry alternative to your standard meeting spaces and can cater for any type of event
- This impressive locations also has a fully licenced bar