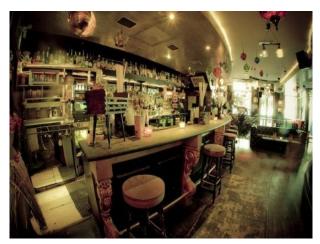

#### Interior

Has a traditional yet contemporary feel with distinguished chic decadence and individual style. Has a fully licensed bar

- Large property with capacity to hold 350 people
- Located on a popular high street
- Fantastic atmosphere
- A variety of seating areas
- Upstairs is a lounge bar but hidden away downstairs is the underground basement, a feature that makes it truly special
- The underground basement offers a sultry alternative to your standard meeting spaces and can cater for any type of event
- This impressive locations also has a fully licenced bar