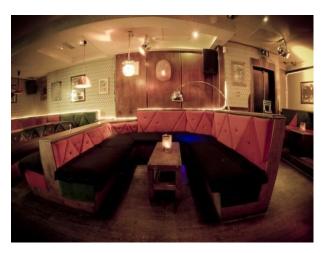

#### Interior

Has a traditional yet contemporary feel with distinguished chic decadence and individual style. Has a fully licensed bar

- Large property with capacity to hold 350 people
- Located on a popular high street
- Fantastic atmosphere
- A variety of seating areas
- Upstairs is a lounge bar but hidden away downstairs is the underground basement, a feature that makes it truly special
- The underground basement offers a sultry alternative to your standard meeting spaces and can cater for any type of event
- This impressive locations also has a fully licenced bar