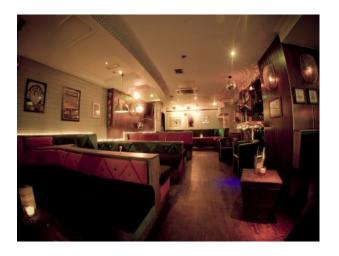

#### Interior

Has a traditional yet contemporary feel with distinguished chic decadence and individual style. Has a fully licensed bar

- Large property with capacity to hold 350 people
- Located on a popular high street
- Fantastic atmosphere
- A variety of seating areas
- Upstairs is a lounge bar but hidden away downstairs is the underground basement, a feature that makes it truly special
- The underground basement offers a sultry alternative to your standard meeting spaces and can cater for any type of event
- This impressive locations also has a fully licenced bar