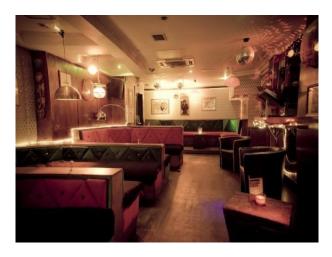

#### Interior

Has a traditional yet contemporary feel with distinguished chic decadence and individual style. Has a fully licensed bar

- Large property with capacity to hold 350 people
- Located on a popular high street
- Fantastic atmosphere
- A variety of seating areas
- Upstairs is a lounge bar but hidden away downstairs is the underground basement, a feature that makes it truly special
- The underground basement offers a sultry alternative to your standard meeting spaces and can cater for any type of event
- This impressive locations also has a fully licenced bar