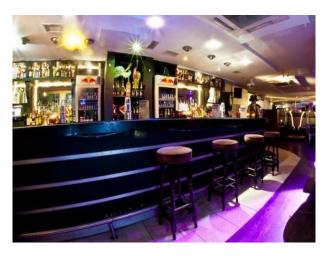

### **Stylish Bar for Filming**

Fantastic club with capacity to hold 350 people available for filming and photo shoots.

Location: East London, London, United Kingdom

Within the M25: Yes

Categories: Bars | Pubs | Clubs | Night Clubs | Event Venues (including Race Courses)

#### Interior

Has a traditional yet contemporary feel with distinguished chic decadence and individual style. Has a fully licensed bar

- Large property with capacity to hold 350 people
- Located on a popular high street
- Fantastic atmosphere
- A variety of seating areas
- Upstairs is a lounge bar but hidden away downstairs is the underground basement, a feature that makes it truly special
- The underground basement offers a sultry alternative to your standard meeting spaces and can cater for any type of event
- This impressive locations also has a fully licenced bar