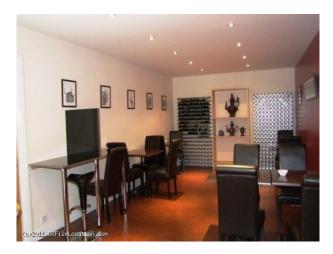

### Interior

Property Features Include:

- Coffee shop with glass front
- Red and white walls
- Wooden floor
- Modern tables and chairs
- Pictures
- Food chillers
- Till and counter
- Categories:
- Commercial Properties For Filming
- Specialist Film Location
- Midlands Film Locations