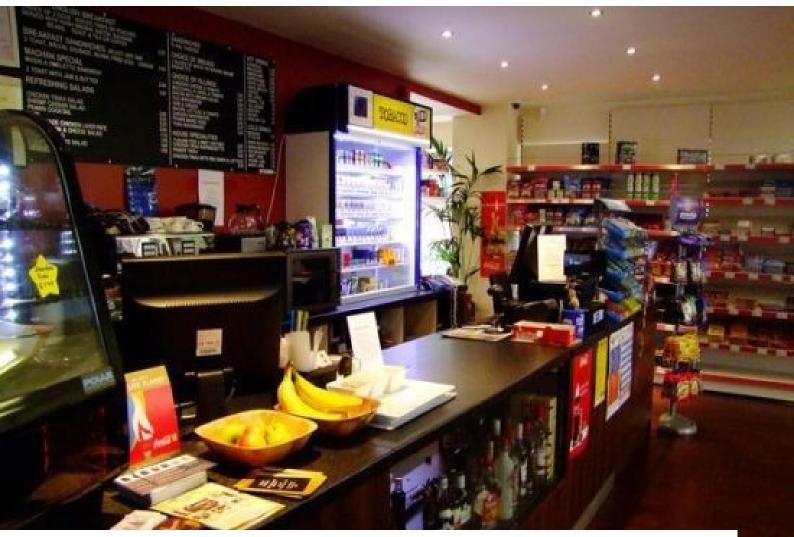

### Interior

Property Features Include:

- Coffee shop with glass front
- Red and white walls
- Wooden floor
- Modern tables and chairs
- Pictures
- Food chillers
- Till and counter
- Categories:
- Commercial Properties For Filming
- Specialist Film Location
- Midlands Film Locations