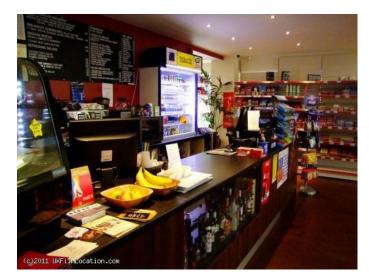

### Interior

Property Features Include:

- Coffee shop with glass front
- Red and white walls
- Wooden floor
- Modern tables and chairs
- Pictures
- Food chillers
- Till and counter
- Categories:
- Commercial Properties For Filming
- Specialist Film Location
- Midlands Film Locations