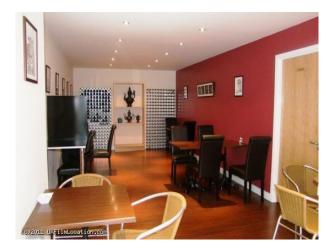

### Interior

Property Features Include:

- Coffee shop with glass front
- Red and white walls
- Wooden floor
- Modern tables and chairs
- Pictures
- Food chillers
- Till and counter
- Categories:
- Commercial Properties For Filming
- Specialist Film Location
- Midlands Film Locations