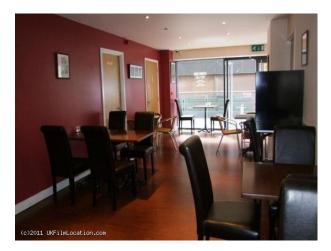

### Interior

Property Features Include:

- Coffee shop with glass front
- Red and white walls
- Wooden floor
- Modern tables and chairs
- Pictures
- Food chillers
- Till and counter
- Categories:
- Commercial Properties For Filming
- Specialist Film Location
- Midlands Film Locations