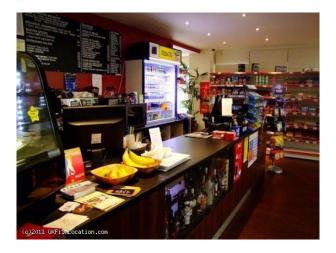

### Interior

Property Features Include:

- Coffee shop with glass front
- Red and white walls
- Wooden floor
- Modern tables and chairs
- Pictures
- Food chillers
- Till and counter
- Categories:
- Commercial Properties For Filming
- Specialist Film Location
- Midlands Film Locations