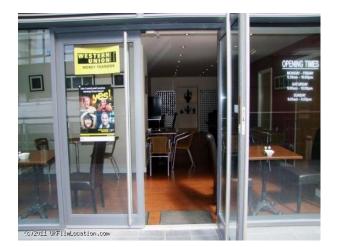

### Interior

Property Features Include:

- Coffee shop with glass front
- Red and white walls
- Wooden floor
- Modern tables and chairs
- Pictures
- Food chillers
- Till and counter
- Categories:
- Commercial Properties For Filming
- Specialist Film Location
- Midlands Film Locations