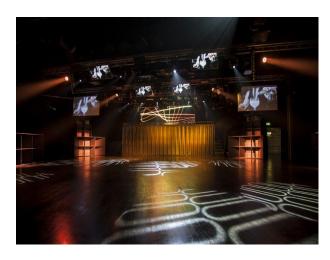

#### Interior

Fully licensed bar available.

- -Large club with mezzanine level
- Professional lighting
- Wooden dance floor
- Stage
- Bar
- Comfortable seating
- Very nice VIP area
- This club has lots of atmosphere with mood lighting  $\mbox{\ }$