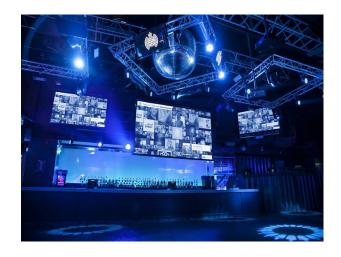

#### Interior

Fully licensed bar available.

- -Large club with mezzanine level
- Professional lighting
- Wooden dance floor
- Stage
- Bar
- Comfortable seating
- Very nice VIP area
- This club has lots of atmosphere with mood lighting  $\mbox{\ }$