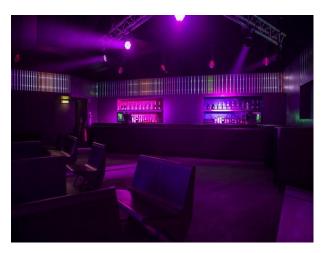

#### Interior

Fully licensed bar available.

- -Large club with mezzanine level
- Professional lighting
- Wooden dance floor
- Stage
- Bar
- Comfortable seating
- Very nice VIP area
- This club has lots of atmosphere with mood lighting  $\mbox{\ }$