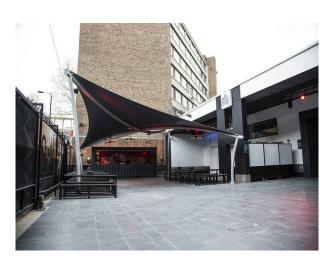

# **LON1418 Stylish London Club for Filming**

Large night club set over 2 levels with controlled lighting available for filming and photo shoots.

## **Stylish London Club for Filming**

Large night club set over 2 levels with controlled lighting available for filming and photo shoots.

Location: South East London, London, United Kingdom

Within the M25: Yes

#### Interior

Fully licensed bar available.

- -Large club with mezzanine level
- Professional lighting
- Wooden dance floor
- Stage
- Bar
- Comfortable seating
- Very nice VIP area
- This club has lots of atmosphere with mood lighting  $\mbox{\ }$