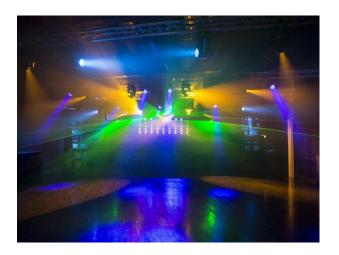

#### Interior

Fully licensed bar available.

- -Large club with mezzanine level
- Professional lighting
- Wooden dance floor
- Stage
- Bar
- Comfortable seating
- Very nice VIP area
- This club has lots of atmosphere with mood lighting  $\mbox{\ }$