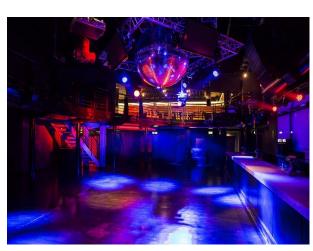

#### Interior

Fully licensed bar available.

- -Large club with mezzanine level
- Professional lighting
- Wooden dance floor
- Stage
- Bar
- Comfortable seating
- Very nice VIP area
- This club has lots of atmosphere with mood lighting  $\mbox{\ }$