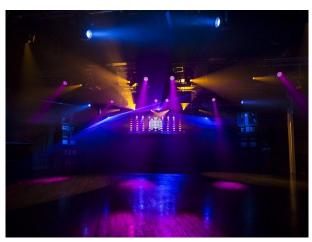

#### Interior

Fully licensed bar available.

- -Large club with mezzanine level
- Professional lighting
- Wooden dance floor
- Stage
- Bar
- Comfortable seating
- Very nice VIP area
- This club has lots of atmosphere with mood lighting  $\mbox{\ }$