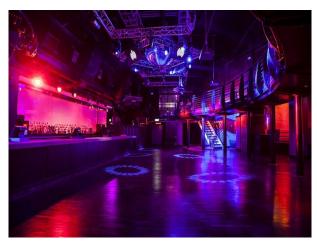

#### Interior

Fully licensed bar available.

- -Large club with mezzanine level
- Professional lighting
- Wooden dance floor
- Stage
- Bar
- Comfortable seating
- Very nice VIP area
- This club has lots of atmosphere with mood lighting  $\mbox{\ }$