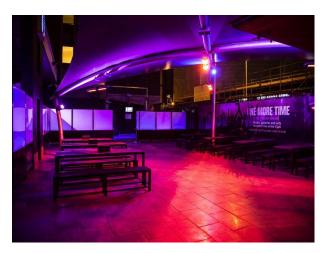

# **LON1418 Stylish London Club for Filming**

Large night club set over 2 levels with controlled lighting available for filming and photo shoots.

## **Stylish London Club for Filming**

Large night club set over 2 levels with controlled lighting available for filming and photo shoots.

Location: South East London, London, United Kingdom

Within the M25: Yes

#### Interior

Fully licensed bar available.

- -Large club with mezzanine level
- Professional lighting
- Wooden dance floor
- Stage
- Bar
- Comfortable seating
- Very nice VIP area
- This club has lots of atmosphere with mood lighting  $\mbox{\ }$