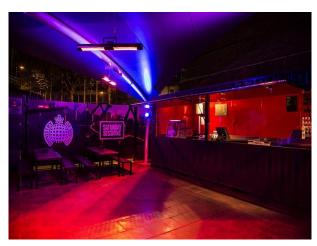

# **LON1418 Stylish London Club for Filming**

Large night club set over 2 levels with controlled lighting available for filming and photo shoots.

## **Stylish London Club for Filming**

Large night club set over 2 levels with controlled lighting available for filming and photo shoots.

Location: South East London, London, United Kingdom

Within the M25: Yes

#### Interior

Fully licensed bar available.

- -Large club with mezzanine level
- Professional lighting
- Wooden dance floor
- Stage
- Bar
- Comfortable seating
- Very nice VIP area
- This club has lots of atmosphere with mood lighting  $\mbox{\ }$