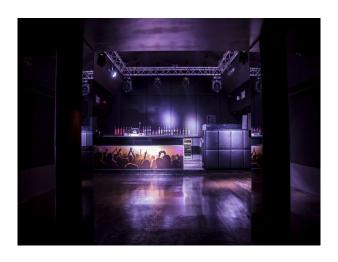

#### Interior

Fully licensed bar available.

- -Large club with mezzanine level
- Professional lighting
- Wooden dance floor
- Stage
- Bar
- Comfortable seating
- Very nice VIP area
- This club has lots of atmosphere with mood lighting  $\mbox{\ }$