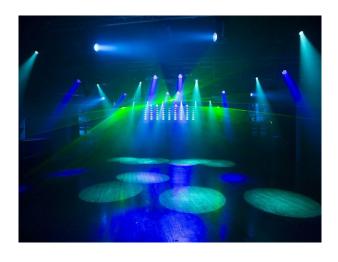

#### Interior

Fully licensed bar available.

- -Large club with mezzanine level
- Professional lighting
- Wooden dance floor
- Stage
- Bar
- Comfortable seating
- Very nice VIP area
- This club has lots of atmosphere with mood lighting  $\mbox{\ }$