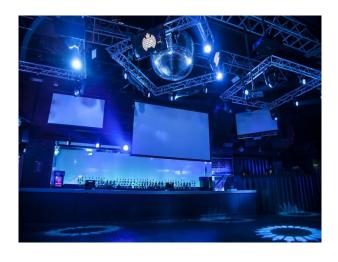

#### Interior

Fully licensed bar available.

- -Large club with mezzanine level
- Professional lighting
- Wooden dance floor
- Stage
- Bar
- Comfortable seating
- Very nice VIP area
- This club has lots of atmosphere with mood lighting  $\mbox{\ }$