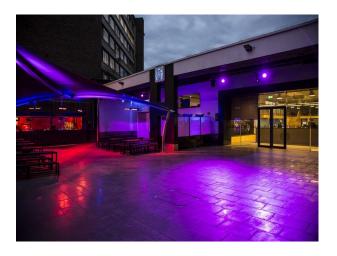

# **LON1418 Stylish London Club for Filming**

Large night club set over 2 levels with controlled lighting available for filming and photo shoots.

## **Stylish London Club for Filming**

Large night club set over 2 levels with controlled lighting available for filming and photo shoots.

Location: South East London, London, United Kingdom

Within the M25: Yes

#### Interior

Fully licensed bar available.

- -Large club with mezzanine level
- Professional lighting
- Wooden dance floor
- Stage
- Bar
- Comfortable seating
- Very nice VIP area
- This club has lots of atmosphere with mood lighting  $\mbox{\ }$