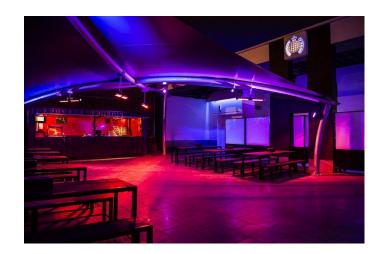

# **LON1418 Stylish London Club for Filming**

Large night club set over 2 levels with controlled lighting available for filming and photo shoots.

## **Stylish London Club for Filming**

Large night club set over 2 levels with controlled lighting available for filming and photo shoots.

Location: South East London, London, United Kingdom

Within the M25: Yes

#### Interior

Fully licensed bar available.

- -Large club with mezzanine level
- Professional lighting
- Wooden dance floor
- Stage
- Bar
- Comfortable seating
- Very nice VIP area
- This club has lots of atmosphere with mood lighting  $\mbox{\ }$