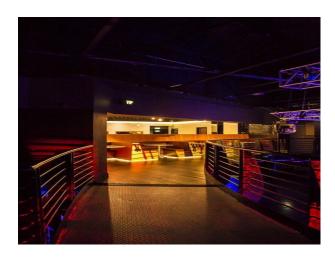

## **Stylish London Club for Filming**

Large night club set over 2 levels with controlled lighting available for filming and photo shoots.

Location: South East London, London, United Kingdom

Within the M25: Yes

#### Interior

Fully licensed bar available.

- -Large club with mezzanine level
- Professional lighting
- Wooden dance floor
- Stage
- Bar
- Comfortable seating
- Very nice VIP area
- This club has lots of atmosphere with mood lighting  $\mbox{\ }$