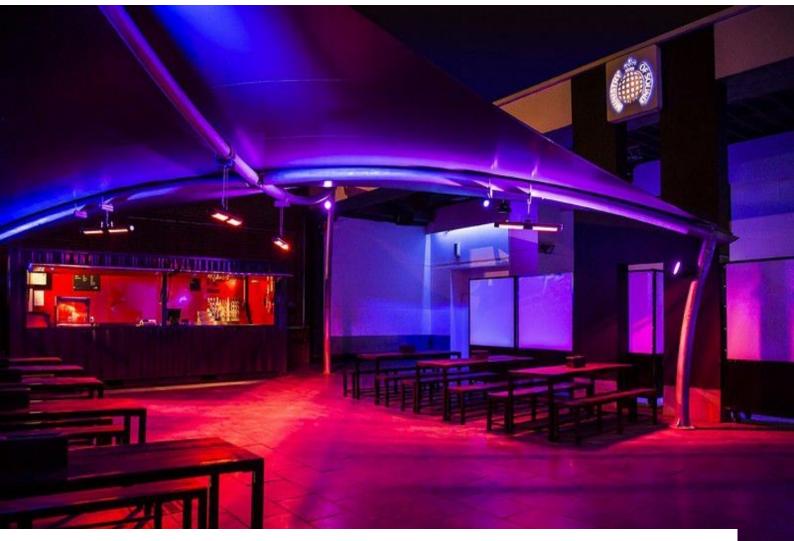

# **LON1418 Stylish London Club for Filming**

Large night club set over 2 levels with controlled lighting available for filming and photo shoots.

## **Stylish London Club for Filming**

Large night club set over 2 levels with controlled lighting available for filming and photo shoots.

Location: South East London, London, United Kingdom

Within the M25: Yes

#### Interior

Fully licensed bar available.

- -Large club with mezzanine level
- Professional lighting
- Wooden dance floor
- Stage
- Bar
- Comfortable seating
- Very nice VIP area
- This club has lots of atmosphere with mood lighting  $\mbox{\ }$