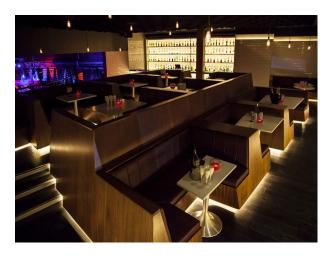

#### Interior

Fully licensed bar available.

- -Large club with mezzanine level
- Professional lighting
- Wooden dance floor
- Stage
- Bar
- Comfortable seating
- Very nice VIP area
- This club has lots of atmosphere with mood lighting  $\mbox{\ }$