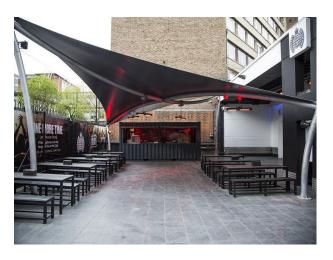

# **LON1418 Stylish London Club for Filming**

Large night club set over 2 levels with controlled lighting available for filming and photo shoots.

## **Stylish London Club for Filming**

Large night club set over 2 levels with controlled lighting available for filming and photo shoots.

Location: South East London, London, United Kingdom

Within the M25: Yes

#### Interior

Fully licensed bar available.

- -Large club with mezzanine level
- Professional lighting
- Wooden dance floor
- Stage
- Bar
- Comfortable seating
- Very nice VIP area
- This club has lots of atmosphere with mood lighting  $\mbox{\ }$