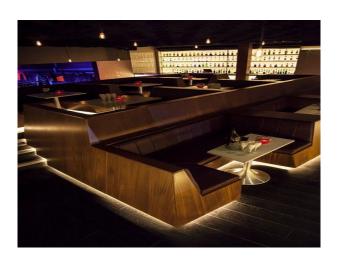

#### Interior

Fully licensed bar available.

- -Large club with mezzanine level
- Professional lighting
- Wooden dance floor
- Stage
- Bar
- Comfortable seating
- Very nice VIP area
- This club has lots of atmosphere with mood lighting  $\mbox{\ }$