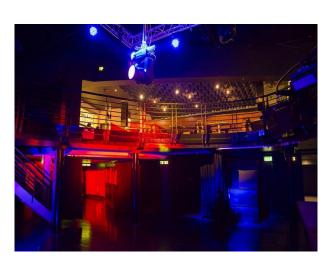

## **Stylish London Club for Filming**

Large night club set over 2 levels with controlled lighting available for filming and photo shoots.

Location: South East London, London, United Kingdom

Within the M25: Yes

#### Interior

Fully licensed bar available.

- -Large club with mezzanine level
- Professional lighting
- Wooden dance floor
- Stage
- Bar
- Comfortable seating
- Very nice VIP area
- This club has lots of atmosphere with mood lighting  $\mbox{\ }$