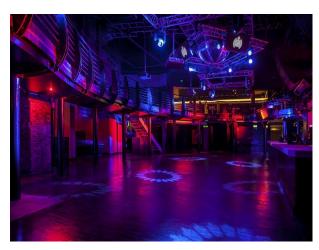

#### Interior

Fully licensed bar available.

- -Large club with mezzanine level
- Professional lighting
- Wooden dance floor
- Stage
- Bar
- Comfortable seating
- Very nice VIP area
- This club has lots of atmosphere with mood lighting  $\mbox{\ }$