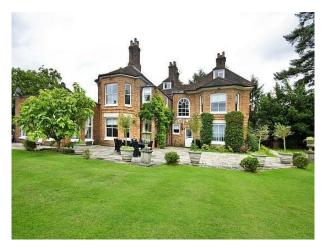

# **SE1183 Stylish Manor House Film Location**

Refurbished Manor House with checker-board hall tiling, exposed beams, large kitchen with island, home gym, indoor/outdoor pool and contemporary interior styling. This property is available for commercials, music videos, stills lifestyle shoots etc

## **Stylish Manor House Film Location**

Refurbished Manor House with checker-board hall tiling, exposed beams, large kitchen with island, home gym, indoor/outdoor pool and contemporary interior styling. This property is available for commercials, music videos, stills lifestyle shoots etc

### Interior

Manor house that has undergone a refurbishment and now offers stylish blend of traditional and contemporary interior furnishing. This film location property also offers extensive grounds with tennis court and an outstanding indoor/outdoor pool!