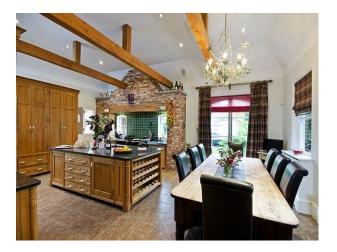

# **SE1183 Stylish Manor House Film Location**

Refurbished Manor House with checker-board hall tiling, exposed beams, large kitchen with island, home gym, indoor/outdoor pool and contemporary interior styling. This property is available for commercials, music videos, stills lifestyle shoots etc

## **Stylish Manor House Film Location**

Refurbished Manor House with checker-board hall tiling, exposed beams, large kitchen with island, home gym, indoor/outdoor pool and contemporary interior styling. This property is available for commercials, music videos, stills lifestyle shoots etc

### Interior

Manor house that has undergone a refurbishment and now offers stylish blend of traditional and contemporary interior furnishing. This film location property also offers extensive grounds with tennis court and an outstanding indoor/outdoor pool!