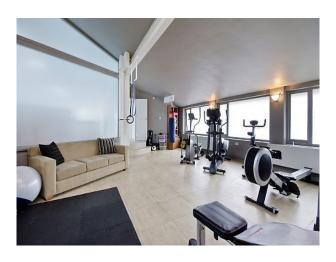

- Green Room
- Gym
- Hallway
- Indoor Swimming Pool
- Living Room

- Large Windows
- Painted Walls

### Interior

Manor house that has undergone a refurbishment and now offers stylish blend of traditional and contemporary interior furnishing. This film location property also offers extensive grounds with tennis court and an outstanding indoor/outdoor pool!