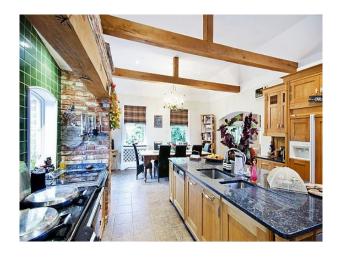

# **SE1183 Stylish Manor House Film Location**

Refurbished Manor House with checker-board hall tiling, exposed beams, large kitchen with island, home gym, indoor/outdoor pool and contemporary interior styling. This property is available for commercials, music videos, stills lifestyle shoots etc

## **Stylish Manor House Film Location**

Refurbished Manor House with checker-board hall tiling, exposed beams, large kitchen with island, home gym, indoor/outdoor pool and contemporary interior styling. This property is available for commercials, music videos, stills lifestyle shoots etc

### **Features:**

| Bathroom Types                                                                           | Bedroom Types                                                                                                   | Exterior Features                                                                                                                                                                              | Facilities                                                                                                      |
|------------------------------------------------------------------------------------------|-----------------------------------------------------------------------------------------------------------------|------------------------------------------------------------------------------------------------------------------------------------------------------------------------------------------------|-----------------------------------------------------------------------------------------------------------------|
| <ul><li>En-suite Bathroom</li><li>Modern Bathroom</li><li>Period Bathroom</li></ul>      | <ul> <li>Double Bedroom</li> <li>Dressing Room</li> <li>Teenager's Bedroom</li> <li>Walk In Wardrobe</li> </ul> | <ul> <li>Back Garden</li> <li>Courtyard</li> <li>Fountain</li> <li>Front Garden</li> <li>Lake/Pond</li> <li>Outbuildings</li> <li>Outdoor Pool</li> <li>Patio</li> <li>Tennis Court</li> </ul> | <ul><li>Domestic Power</li><li>Green Room</li><li>Internet Access</li><li>Mains Water</li><li>Toilets</li></ul> |
| Floors                                                                                   | Interior Features                                                                                               | Kitchen Facilities                                                                                                                                                                             | Kitchen types                                                                                                   |
| <ul><li>Carpet</li><li>Real Wood Floor</li><li>Stone Floor</li><li>Tiled Floor</li></ul> | <ul><li>Furnished</li><li>Period Fireplace</li><li>Period Staircase</li></ul>                                   | <ul><li>Aga</li><li>Island</li><li>Kitchen Diner</li><li>Large Dining Table</li><li>Prep Area</li></ul>                                                                                        | <ul><li>Kitchen With Island</li><li>Rustic Kitchens</li><li>Wooden Units</li></ul>                              |
| Parking                                                                                  | Rooms                                                                                                           | Views                                                                                                                                                                                          | Walls & Windows                                                                                                 |
| • Driveway                                                                               | <ul><li>Conservatory</li><li>Dining Room</li><li>Drawing Room</li></ul>                                         | • Countryside View                                                                                                                                                                             | <ul><li>Bay Window</li><li>Exposed Beams</li><li>Exposed Brick Walls</li></ul>                                  |

### Interior

Manor house that has undergone a refurbishment and now offers stylish blend of traditional and contemporary interior furnishing. This film location property also offers extensive grounds with tennis court and an outstanding indoor/outdoor pool!