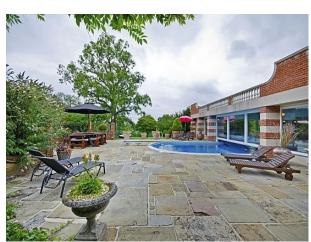

# **SE1183 Stylish Manor House Film Location**

Refurbished Manor House with checker-board hall tiling, exposed beams, large kitchen with island, home gym, indoor/outdoor pool and contemporary interior styling. This property is available for commercials, music videos, stills lifestyle shoots etc

## **Stylish Manor House Film Location**

Refurbished Manor House with checker-board hall tiling, exposed beams, large kitchen with island, home gym, indoor/outdoor pool and contemporary interior styling. This property is available for commercials, music videos, stills lifestyle shoots etc

### Interior

Manor house that has undergone a refurbishment and now offers stylish blend of traditional and contemporary interior furnishing. This film location property also offers extensive grounds with tennis court and an outstanding indoor/outdoor pool!