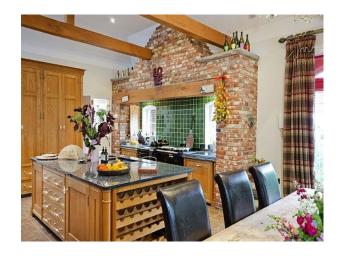

# **SE1183 Stylish Manor House Film Location**

Refurbished Manor House with checker-board hall tiling, exposed beams, large kitchen with island, home gym, indoor/outdoor pool and contemporary interior styling. This property is available for commercials, music videos, stills lifestyle shoots etc

## **Stylish Manor House Film Location**

Refurbished Manor House with checker-board hall tiling, exposed beams, large kitchen with island, home gym, indoor/outdoor pool and contemporary interior styling. This property is available for commercials, music videos, stills lifestyle shoots etc

### **Features:**

| Bathroom Types                                                                           | Bedroom Types                                                                                                   | Exterior Features                                                                                                                                                                              | Facilities                                                                                                      |
|------------------------------------------------------------------------------------------|-----------------------------------------------------------------------------------------------------------------|------------------------------------------------------------------------------------------------------------------------------------------------------------------------------------------------|-----------------------------------------------------------------------------------------------------------------|
| <ul><li>En-suite Bathroom</li><li>Modern Bathroom</li><li>Period Bathroom</li></ul>      | <ul> <li>Double Bedroom</li> <li>Dressing Room</li> <li>Teenager's Bedroom</li> <li>Walk In Wardrobe</li> </ul> | <ul> <li>Back Garden</li> <li>Courtyard</li> <li>Fountain</li> <li>Front Garden</li> <li>Lake/Pond</li> <li>Outbuildings</li> <li>Outdoor Pool</li> <li>Patio</li> <li>Tennis Court</li> </ul> | <ul><li>Domestic Power</li><li>Green Room</li><li>Internet Access</li><li>Mains Water</li><li>Toilets</li></ul> |
| Floors                                                                                   | Interior Features                                                                                               | Kitchen Facilities                                                                                                                                                                             | Kitchen types                                                                                                   |
| <ul><li>Carpet</li><li>Real Wood Floor</li><li>Stone Floor</li><li>Tiled Floor</li></ul> | <ul><li>Furnished</li><li>Period Fireplace</li><li>Period Staircase</li></ul>                                   | <ul><li>Aga</li><li>Island</li><li>Kitchen Diner</li><li>Large Dining Table</li><li>Prep Area</li></ul>                                                                                        | <ul><li>Kitchen With Island</li><li>Rustic Kitchens</li><li>Wooden Units</li></ul>                              |
| Parking                                                                                  | Rooms                                                                                                           | Views                                                                                                                                                                                          | Walls & Windows                                                                                                 |
| • Driveway                                                                               | <ul><li>Conservatory</li><li>Dining Room</li><li>Drawing Room</li></ul>                                         | • Countryside View                                                                                                                                                                             | <ul><li>Bay Window</li><li>Exposed Beams</li><li>Exposed Brick Walls</li></ul>                                  |

### Interior

Manor house that has undergone a refurbishment and now offers stylish blend of traditional and contemporary interior furnishing. This film location property also offers extensive grounds with tennis court and an outstanding indoor/outdoor pool!