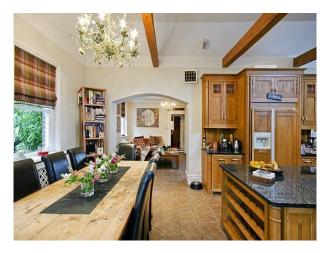

# **SE1183 Stylish Manor House Film Location**

Refurbished Manor House with checker-board hall tiling, exposed beams, large kitchen with island, home gym, indoor/outdoor pool and contemporary interior styling. This property is available for commercials, music videos, stills lifestyle shoots etc

## **Stylish Manor House Film Location**

Refurbished Manor House with checker-board hall tiling, exposed beams, large kitchen with island, home gym, indoor/outdoor pool and contemporary interior styling. This property is available for commercials, music videos, stills lifestyle shoots etc

### **Features:**

| Bathroom Types                                                                           | Bedroom Types                                                                                                   | Exterior Features                                                                                                                                                                              | Facilities                                                                                                      |
|------------------------------------------------------------------------------------------|-----------------------------------------------------------------------------------------------------------------|------------------------------------------------------------------------------------------------------------------------------------------------------------------------------------------------|-----------------------------------------------------------------------------------------------------------------|
| <ul><li>En-suite Bathroom</li><li>Modern Bathroom</li><li>Period Bathroom</li></ul>      | <ul> <li>Double Bedroom</li> <li>Dressing Room</li> <li>Teenager's Bedroom</li> <li>Walk In Wardrobe</li> </ul> | <ul> <li>Back Garden</li> <li>Courtyard</li> <li>Fountain</li> <li>Front Garden</li> <li>Lake/Pond</li> <li>Outbuildings</li> <li>Outdoor Pool</li> <li>Patio</li> <li>Tennis Court</li> </ul> | <ul><li>Domestic Power</li><li>Green Room</li><li>Internet Access</li><li>Mains Water</li><li>Toilets</li></ul> |
| Floors                                                                                   | Interior Features                                                                                               | Kitchen Facilities                                                                                                                                                                             | Kitchen types                                                                                                   |
| <ul><li>Carpet</li><li>Real Wood Floor</li><li>Stone Floor</li><li>Tiled Floor</li></ul> | <ul><li>Furnished</li><li>Period Fireplace</li><li>Period Staircase</li></ul>                                   | <ul><li>Aga</li><li>Island</li><li>Kitchen Diner</li><li>Large Dining Table</li><li>Prep Area</li></ul>                                                                                        | <ul><li>Kitchen With Island</li><li>Rustic Kitchens</li><li>Wooden Units</li></ul>                              |
| Parking                                                                                  | Rooms                                                                                                           | Views                                                                                                                                                                                          | Walls & Windows                                                                                                 |
| • Driveway                                                                               | <ul><li>Conservatory</li><li>Dining Room</li><li>Drawing Room</li></ul>                                         | • Countryside View                                                                                                                                                                             | <ul><li>Bay Window</li><li>Exposed Beams</li><li>Exposed Brick Walls</li></ul>                                  |

### Interior

Manor house that has undergone a refurbishment and now offers stylish blend of traditional and contemporary interior furnishing. This film location property also offers extensive grounds with tennis court and an outstanding indoor/outdoor pool!