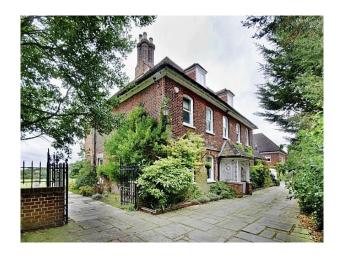

# **SE1183 Stylish Manor House Film Location**

Refurbished Manor House with checker-board hall tiling, exposed beams, large kitchen with island, home gym, indoor/outdoor pool and contemporary interior styling. This property is available for commercials, music videos, stills lifestyle shoots etc

## **Stylish Manor House Film Location**

Refurbished Manor House with checker-board hall tiling, exposed beams, large kitchen with island, home gym, indoor/outdoor pool and contemporary interior styling. This property is available for commercials, music videos, stills lifestyle shoots etc

### Interior

Manor house that has undergone a refurbishment and now offers stylish blend of traditional and contemporary interior furnishing. This film location property also offers extensive grounds with tennis court and an outstanding indoor/outdoor pool!