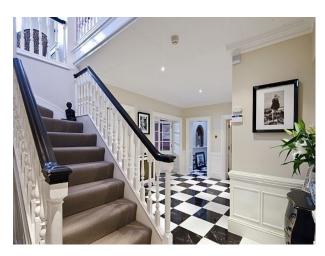

# **SE1183 Stylish Manor House Film Location**

Refurbished Manor House with checker-board hall tiling, exposed beams, large kitchen with island, home gym, indoor/outdoor pool and contemporary interior styling. This property is available for commercials, music videos, stills lifestyle shoots etc

## **Stylish Manor House Film Location**

Refurbished Manor House with checker-board hall tiling, exposed beams, large kitchen with island, home gym, indoor/outdoor pool and contemporary interior styling. This property is available for commercials, music videos, stills lifestyle shoots etc

### Interior

Manor house that has undergone a refurbishment and now offers stylish blend of traditional and contemporary interior furnishing. This film location property also offers extensive grounds with tennis court and an outstanding indoor/outdoor pool!