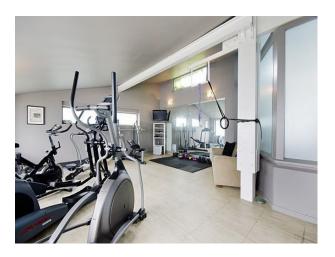

- Green Room
- Gym
- Hallway
- Indoor Swimming Pool
- Living Room

- Large Windows
- Painted Walls

### Interior

Manor house that has undergone a refurbishment and now offers stylish blend of traditional and contemporary interior furnishing. This film location property also offers extensive grounds with tennis court and an outstanding indoor/outdoor pool!