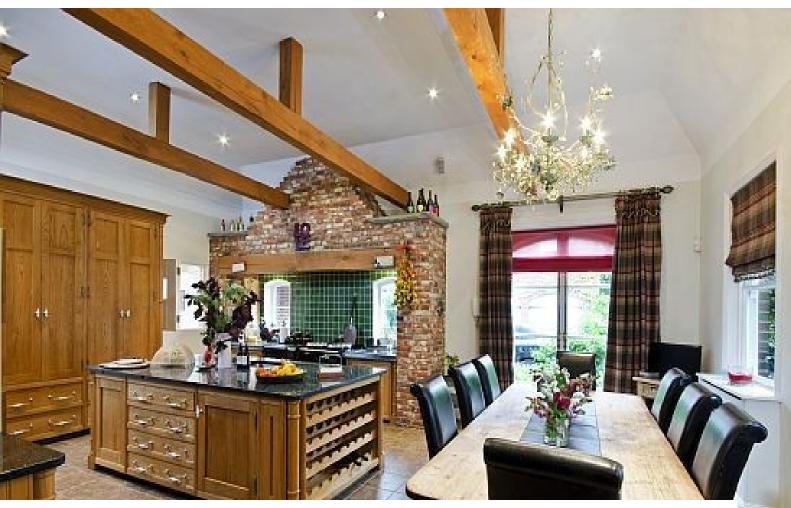

# **SE1183 Stylish Manor House Film Location**

Refurbished Manor House with checker-board hall tiling, exposed beams, large kitchen with island, home gym, indoor/outdoor pool and contemporary interior styling. This property is available for commercials, music videos, stills lifestyle shoots etc

## **Stylish Manor House Film Location**

Refurbished Manor House with checker-board hall tiling, exposed beams, large kitchen with island, home gym, indoor/outdoor pool and contemporary interior styling. This property is available for commercials, music videos, stills lifestyle shoots etc

### Interior

Manor house that has undergone a refurbishment and now offers stylish blend of traditional and contemporary interior furnishing. This film location property also offers extensive grounds with tennis court and an outstanding indoor/outdoor pool!