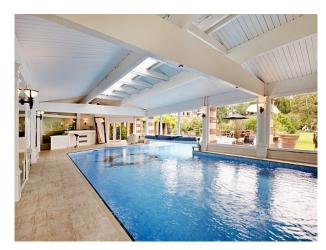

# **SE1183 Stylish Manor House Film Location**

Refurbished Manor House with checker-board hall tiling, exposed beams, large kitchen with island, home gym, indoor/outdoor pool and contemporary interior styling. This property is available for commercials, music videos, stills lifestyle shoots etc

## **Stylish Manor House Film Location**

Refurbished Manor House with checker-board hall tiling, exposed beams, large kitchen with island, home gym, indoor/outdoor pool and contemporary interior styling. This property is available for commercials, music videos, stills lifestyle shoots etc

### Interior

Manor house that has undergone a refurbishment and now offers stylish blend of traditional and contemporary interior furnishing. This film location property also offers extensive grounds with tennis court and an outstanding indoor/outdoor pool!