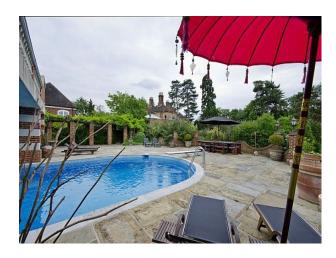

# **SE1183 Stylish Manor House Film Location**

Refurbished Manor House with checker-board hall tiling, exposed beams, large kitchen with island, home gym, indoor/outdoor pool and contemporary interior styling. This property is available for commercials, music videos, stills lifestyle shoots etc

## **Stylish Manor House Film Location**

Refurbished Manor House with checker-board hall tiling, exposed beams, large kitchen with island, home gym, indoor/outdoor pool and contemporary interior styling. This property is available for commercials, music videos, stills lifestyle shoots etc

### Interior

Manor house that has undergone a refurbishment and now offers stylish blend of traditional and contemporary interior furnishing. This film location property also offers extensive grounds with tennis court and an outstanding indoor/outdoor pool!

### **Features:**

| Bathroom Types                                                                           | Bedroom Types                                                                                                   | Exterior Features                                                                                                                                                                              | Facilities                                                                                                      |
|------------------------------------------------------------------------------------------|-----------------------------------------------------------------------------------------------------------------|------------------------------------------------------------------------------------------------------------------------------------------------------------------------------------------------|-----------------------------------------------------------------------------------------------------------------|
| <ul><li>En-suite Bathroom</li><li>Modern Bathroom</li><li>Period Bathroom</li></ul>      | <ul> <li>Double Bedroom</li> <li>Dressing Room</li> <li>Teenager's Bedroom</li> <li>Walk In Wardrobe</li> </ul> | <ul> <li>Back Garden</li> <li>Courtyard</li> <li>Fountain</li> <li>Front Garden</li> <li>Lake/Pond</li> <li>Outbuildings</li> <li>Outdoor Pool</li> <li>Patio</li> <li>Tennis Court</li> </ul> | <ul><li>Domestic Power</li><li>Green Room</li><li>Internet Access</li><li>Mains Water</li><li>Toilets</li></ul> |
| Floors                                                                                   | Interior Features                                                                                               | Kitchen Facilities                                                                                                                                                                             | Kitchen types                                                                                                   |
| <ul><li>Carpet</li><li>Real Wood Floor</li><li>Stone Floor</li><li>Tiled Floor</li></ul> | <ul><li>Furnished</li><li>Period Fireplace</li><li>Period Staircase</li></ul>                                   | <ul><li>Aga</li><li>Island</li><li>Kitchen Diner</li><li>Large Dining Table</li><li>Prep Area</li></ul>                                                                                        | <ul><li>Kitchen With Island</li><li>Rustic Kitchens</li><li>Wooden Units</li></ul>                              |
| Parking                                                                                  | Rooms                                                                                                           | Views                                                                                                                                                                                          | Walls & Windows                                                                                                 |
| • Driveway                                                                               | <ul><li>Conservatory</li><li>Dining Room</li><li>Drawing Room</li></ul>                                         | • Countryside View                                                                                                                                                                             | <ul><li>Bay Window</li><li>Exposed Beams</li><li>Exposed Brick Walls</li></ul>                                  |