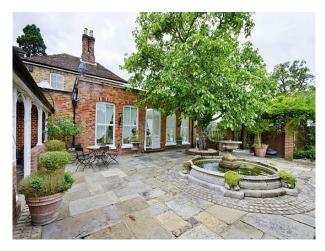

### **Features:**

| Bathroom Types                                                                           | Bedroom Types                                                                                                   | Exterior Features                                                                                                                                                                              | Facilities                                                                                                      |
|------------------------------------------------------------------------------------------|-----------------------------------------------------------------------------------------------------------------|------------------------------------------------------------------------------------------------------------------------------------------------------------------------------------------------|-----------------------------------------------------------------------------------------------------------------|
| <ul><li>En-suite Bathroom</li><li>Modern Bathroom</li><li>Period Bathroom</li></ul>      | <ul> <li>Double Bedroom</li> <li>Dressing Room</li> <li>Teenager's Bedroom</li> <li>Walk In Wardrobe</li> </ul> | <ul> <li>Back Garden</li> <li>Courtyard</li> <li>Fountain</li> <li>Front Garden</li> <li>Lake/Pond</li> <li>Outbuildings</li> <li>Outdoor Pool</li> <li>Patio</li> <li>Tennis Court</li> </ul> | <ul><li>Domestic Power</li><li>Green Room</li><li>Internet Access</li><li>Mains Water</li><li>Toilets</li></ul> |
| Floors                                                                                   | Interior Features                                                                                               | Kitchen Facilities                                                                                                                                                                             | Kitchen types                                                                                                   |
| <ul><li>Carpet</li><li>Real Wood Floor</li><li>Stone Floor</li><li>Tiled Floor</li></ul> | <ul><li>Furnished</li><li>Period Fireplace</li><li>Period Staircase</li></ul>                                   | <ul><li>Aga</li><li>Island</li><li>Kitchen Diner</li><li>Large Dining Table</li><li>Prep Area</li></ul>                                                                                        | <ul><li>Kitchen With Island</li><li>Rustic Kitchens</li><li>Wooden Units</li></ul>                              |
| Parking                                                                                  | Rooms                                                                                                           | Views                                                                                                                                                                                          | Walls & Windows                                                                                                 |
| • Driveway                                                                               | <ul><li>Conservatory</li><li>Dining Room</li><li>Drawing Room</li></ul>                                         | • Countryside View                                                                                                                                                                             | <ul><li>Bay Window</li><li>Exposed Beams</li><li>Exposed Brick Walls</li></ul>                                  |

### Interior

Manor house that has undergone a refurbishment and now offers stylish blend of traditional and contemporary interior furnishing. This film location property also offers extensive grounds with tennis court and an outstanding indoor/outdoor pool!