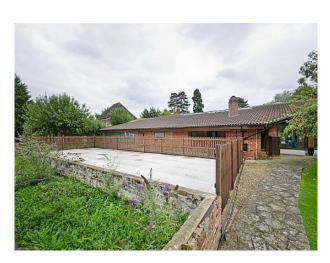

### **Features:**

| Bathroom Types                                                                           | Bedroom Types                                                                                                   | Exterior Features                                                                                                                                                                              | Facilities                                                                                                      |
|------------------------------------------------------------------------------------------|-----------------------------------------------------------------------------------------------------------------|------------------------------------------------------------------------------------------------------------------------------------------------------------------------------------------------|-----------------------------------------------------------------------------------------------------------------|
| <ul><li>En-suite Bathroom</li><li>Modern Bathroom</li><li>Period Bathroom</li></ul>      | <ul> <li>Double Bedroom</li> <li>Dressing Room</li> <li>Teenager's Bedroom</li> <li>Walk In Wardrobe</li> </ul> | <ul> <li>Back Garden</li> <li>Courtyard</li> <li>Fountain</li> <li>Front Garden</li> <li>Lake/Pond</li> <li>Outbuildings</li> <li>Outdoor Pool</li> <li>Patio</li> <li>Tennis Court</li> </ul> | <ul><li>Domestic Power</li><li>Green Room</li><li>Internet Access</li><li>Mains Water</li><li>Toilets</li></ul> |
| Floors                                                                                   | Interior Features                                                                                               | Kitchen Facilities                                                                                                                                                                             | Kitchen types                                                                                                   |
| <ul><li>Carpet</li><li>Real Wood Floor</li><li>Stone Floor</li><li>Tiled Floor</li></ul> | <ul><li>Furnished</li><li>Period Fireplace</li><li>Period Staircase</li></ul>                                   | <ul><li>Aga</li><li>Island</li><li>Kitchen Diner</li><li>Large Dining Table</li><li>Prep Area</li></ul>                                                                                        | <ul><li>Kitchen With Island</li><li>Rustic Kitchens</li><li>Wooden Units</li></ul>                              |
| Parking                                                                                  | Rooms                                                                                                           | Views                                                                                                                                                                                          | Walls & Windows                                                                                                 |
| • Driveway                                                                               | <ul><li>Conservatory</li><li>Dining Room</li><li>Drawing Room</li></ul>                                         | • Countryside View                                                                                                                                                                             | <ul><li>Bay Window</li><li>Exposed Beams</li><li>Exposed Brick Walls</li></ul>                                  |

### Interior

Manor house that has undergone a refurbishment and now offers stylish blend of traditional and contemporary interior furnishing. This film location property also offers extensive grounds with tennis court and an outstanding indoor/outdoor pool!