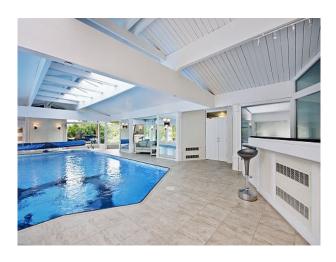

# **SE1183 Stylish Manor House Film Location**

Refurbished Manor House with checker-board hall tiling, exposed beams, large kitchen with island, home gym, indoor/outdoor pool and contemporary interior styling. This property is available for commercials, music videos, stills lifestyle shoots etc

## **Stylish Manor House Film Location**

Refurbished Manor House with checker-board hall tiling, exposed beams, large kitchen with island, home gym, indoor/outdoor pool and contemporary interior styling. This property is available for commercials, music videos, stills lifestyle shoots etc

### Interior

Manor house that has undergone a refurbishment and now offers stylish blend of traditional and contemporary interior furnishing. This film location property also offers extensive grounds with tennis court and an outstanding indoor/outdoor pool!

- Green Room
- Gym
- Hallway
- Indoor Swimming Pool
- Living Room

- Large Windows
- Painted Walls