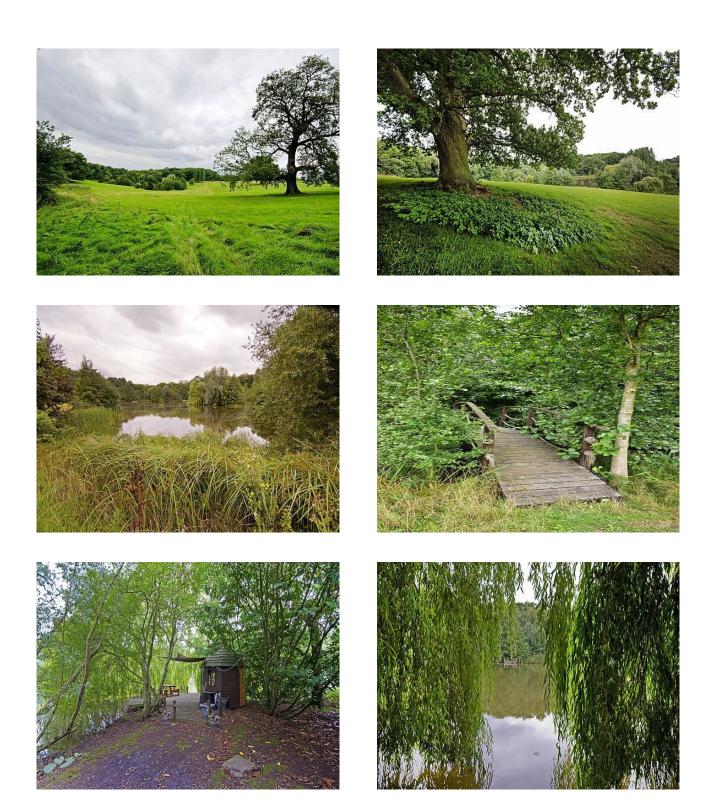

### **Features:**

| Bathroom Types                                                                           | Bedroom Types                                                                                                   | Exterior Features                                                                                                                                                                              | Facilities                                                                                                      |
|------------------------------------------------------------------------------------------|-----------------------------------------------------------------------------------------------------------------|------------------------------------------------------------------------------------------------------------------------------------------------------------------------------------------------|-----------------------------------------------------------------------------------------------------------------|
| <ul><li>En-suite Bathroom</li><li>Modern Bathroom</li><li>Period Bathroom</li></ul>      | <ul> <li>Double Bedroom</li> <li>Dressing Room</li> <li>Teenager's Bedroom</li> <li>Walk In Wardrobe</li> </ul> | <ul> <li>Back Garden</li> <li>Courtyard</li> <li>Fountain</li> <li>Front Garden</li> <li>Lake/Pond</li> <li>Outbuildings</li> <li>Outdoor Pool</li> <li>Patio</li> <li>Tennis Court</li> </ul> | <ul><li>Domestic Power</li><li>Green Room</li><li>Internet Access</li><li>Mains Water</li><li>Toilets</li></ul> |
| Floors                                                                                   | Interior Features                                                                                               | Kitchen Facilities                                                                                                                                                                             | Kitchen types                                                                                                   |
| <ul><li>Carpet</li><li>Real Wood Floor</li><li>Stone Floor</li><li>Tiled Floor</li></ul> | <ul><li>Furnished</li><li>Period Fireplace</li><li>Period Staircase</li></ul>                                   | <ul><li>Aga</li><li>Island</li><li>Kitchen Diner</li><li>Large Dining Table</li><li>Prep Area</li></ul>                                                                                        | <ul><li>Kitchen With Island</li><li>Rustic Kitchens</li><li>Wooden Units</li></ul>                              |
| Parking                                                                                  | Rooms                                                                                                           | Views                                                                                                                                                                                          | Walls & Windows                                                                                                 |
| • Driveway                                                                               | <ul><li>Conservatory</li><li>Dining Room</li><li>Drawing Room</li></ul>                                         | • Countryside View                                                                                                                                                                             | <ul><li>Bay Window</li><li>Exposed Beams</li><li>Exposed Brick Walls</li></ul>                                  |

### Interior

Manor house that has undergone a refurbishment and now offers stylish blend of traditional and contemporary interior furnishing. This film location property also offers extensive grounds with tennis court and an outstanding indoor/outdoor pool!