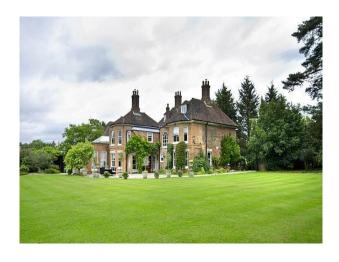

# **SE1183 Stylish Manor House Film Location**

Refurbished Manor House with checker-board hall tiling, exposed beams, large kitchen with island, home gym, indoor/outdoor pool and contemporary interior styling. This property is available for commercials, music videos, stills lifestyle shoots etc

## **Stylish Manor House Film Location**

Refurbished Manor House with checker-board hall tiling, exposed beams, large kitchen with island, home gym, indoor/outdoor pool and contemporary interior styling. This property is available for commercials, music videos, stills lifestyle shoots etc

### Interior

Manor house that has undergone a refurbishment and now offers stylish blend of traditional and contemporary interior furnishing. This film location property also offers extensive grounds with tennis court and an outstanding indoor/outdoor pool!