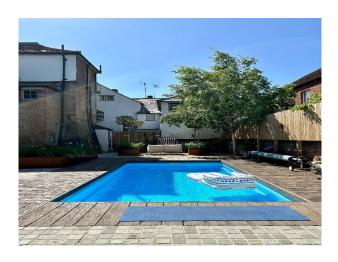

## **Stylish Modern Family Home In Oxfordshire** For Filming

Location: Oxfordshire, United Kingdom

Within the M25: No

 $\textbf{Categories} : \texttt{Period Houses} \mid \texttt{Swimming Pools} \mid \texttt{Family Houses} \mid \texttt{Family Modern} \mid \texttt{Eclectic}$ 

| Features:                                                                                                   |                                                                                    |                                                                                  |                                                                                              |
|-------------------------------------------------------------------------------------------------------------|------------------------------------------------------------------------------------|----------------------------------------------------------------------------------|----------------------------------------------------------------------------------------------|
| <b>Bathroom Types</b>                                                                                       | Bedroom Types                                                                      | Exterior Features                                                                | Facilities                                                                                   |
| <ul><li>En-suite Bathroom</li><li>Family Bathroom</li><li>Modern Bathroom</li><li>Period Bathroom</li></ul> | <ul><li>Double Bedroom</li><li>Single Bedroom</li><li>Teenager's Bedroom</li></ul> | <ul><li>Back Garden</li><li>Decking</li><li>Outdoor Pool</li></ul>               | <ul><li>Domestic Power</li><li>Internet Access</li><li>Mains Water</li><li>Toilets</li></ul> |
| Floors                                                                                                      | Interior Features                                                                  | Kitchen Facilities                                                               | Kitchen types                                                                                |
| <ul><li>Carpet</li><li>Concrete Floor</li><li>Tiled Floor</li></ul>                                         | <ul><li>Furnished</li><li>Period Fireplace</li></ul>                               | <ul><li>Gas Hob</li><li>Island</li><li>Kitchen Diner</li><li>Open Plan</li></ul> | <ul><li>Coloured Units</li><li>Kitchen With Island</li><li>Wooden Units</li></ul>            |
| Parking                                                                                                     |                                                                                    |                                                                                  |                                                                                              |