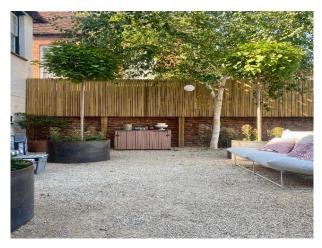

## **Stylish Modern Family Home In Oxfordshire** For Filming

Location: Oxfordshire, United Kingdom

Within the M25: No

 $\textbf{Categories} : \texttt{Period Houses} \mid \texttt{Swimming Pools} \mid \texttt{Family Houses} \mid \texttt{Family Modern} \mid \texttt{Eclectic}$ 

| Features:                                                                                                   |                                                                                    |                                                                                  |                                                                                              |
|-------------------------------------------------------------------------------------------------------------|------------------------------------------------------------------------------------|----------------------------------------------------------------------------------|----------------------------------------------------------------------------------------------|
| <b>Bathroom Types</b>                                                                                       | Bedroom Types                                                                      | Exterior Features                                                                | Facilities                                                                                   |
| <ul><li>En-suite Bathroom</li><li>Family Bathroom</li><li>Modern Bathroom</li><li>Period Bathroom</li></ul> | <ul><li>Double Bedroom</li><li>Single Bedroom</li><li>Teenager's Bedroom</li></ul> | <ul><li>Back Garden</li><li>Decking</li><li>Outdoor Pool</li></ul>               | <ul><li>Domestic Power</li><li>Internet Access</li><li>Mains Water</li><li>Toilets</li></ul> |
| Floors                                                                                                      | Interior Features                                                                  | Kitchen Facilities                                                               | Kitchen types                                                                                |
| <ul><li>Carpet</li><li>Concrete Floor</li><li>Tiled Floor</li></ul>                                         | <ul><li>Furnished</li><li>Period Fireplace</li></ul>                               | <ul><li>Gas Hob</li><li>Island</li><li>Kitchen Diner</li><li>Open Plan</li></ul> | <ul><li>Coloured Units</li><li>Kitchen With Island</li><li>Wooden Units</li></ul>            |
| Parking                                                                                                     |                                                                                    |                                                                                  |                                                                                              |