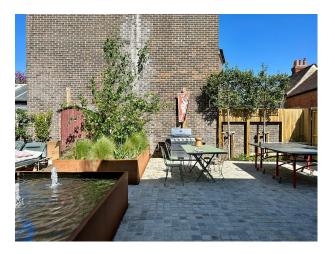

## **Stylish Modern Family Home In Oxfordshire** For Filming

Location: Oxfordshire, United Kingdom

Within the M25: No

 $\textbf{Categories} : \texttt{Period Houses} \mid \texttt{Swimming Pools} \mid \texttt{Family Houses} \mid \texttt{Family Modern} \mid \texttt{Eclectic}$ 

| Features:                                                                                                   |                                                                                    |                                                                                  |                                                                                              |
|-------------------------------------------------------------------------------------------------------------|------------------------------------------------------------------------------------|----------------------------------------------------------------------------------|----------------------------------------------------------------------------------------------|
| <b>Bathroom Types</b>                                                                                       | Bedroom Types                                                                      | Exterior Features                                                                | Facilities                                                                                   |
| <ul><li>En-suite Bathroom</li><li>Family Bathroom</li><li>Modern Bathroom</li><li>Period Bathroom</li></ul> | <ul><li>Double Bedroom</li><li>Single Bedroom</li><li>Teenager's Bedroom</li></ul> | <ul><li>Back Garden</li><li>Decking</li><li>Outdoor Pool</li></ul>               | <ul><li>Domestic Power</li><li>Internet Access</li><li>Mains Water</li><li>Toilets</li></ul> |
| Floors                                                                                                      | Interior Features                                                                  | Kitchen Facilities                                                               | Kitchen types                                                                                |
| <ul><li>Carpet</li><li>Concrete Floor</li><li>Tiled Floor</li></ul>                                         | <ul><li>Furnished</li><li>Period Fireplace</li></ul>                               | <ul><li>Gas Hob</li><li>Island</li><li>Kitchen Diner</li><li>Open Plan</li></ul> | <ul><li>Coloured Units</li><li>Kitchen With Island</li><li>Wooden Units</li></ul>            |
| Parking                                                                                                     |                                                                                    |                                                                                  |                                                                                              |