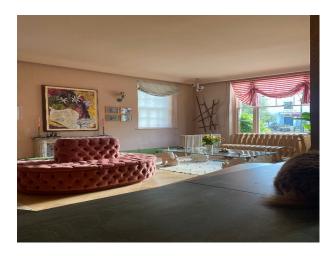

|
| <ul><li>Carpet</li><li>Concrete Floor</li><li>Tiled Floor</li></ul>                                         | <ul><li>Furnished</li><li>Period Fireplace</li></ul>                               | <ul><li>Gas Hob</li><li>Island</li><li>Kitchen Diner</li><li>Open Plan</li></ul> | <ul><li>Coloured Units</li><li>Kitchen With Island</li><li>Wooden Units</li></ul>            |
| Parking                                                                                                     |                                                                                    |                                                                                  |                                                                                              |

• Driveway