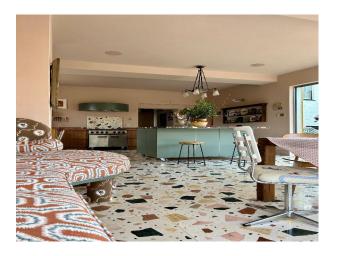

| Features:                                                                                                   |                                                                                    |                                                                                  |                                                                                              |
|-------------------------------------------------------------------------------------------------------------|------------------------------------------------------------------------------------|----------------------------------------------------------------------------------|----------------------------------------------------------------------------------------------|
| <b>Bathroom Types</b>                                                                                       | Bedroom Types                                                                      | Exterior Features                                                                | Facilities                                                                                   |
| <ul><li>En-suite Bathroom</li><li>Family Bathroom</li><li>Modern Bathroom</li><li>Period Bathroom</li></ul> | <ul><li>Double Bedroom</li><li>Single Bedroom</li><li>Teenager's Bedroom</li></ul> | <ul><li>Back Garden</li><li>Decking</li><li>Outdoor Pool</li></ul>               | <ul><li>Domestic Power</li><li>Internet Access</li><li>Mains Water</li><li>Toilets</li></ul> |
| Floors                                                                                                      | Interior Features                                                                  | Kitchen Facilities                                                               | Kitchen types                                                                                |
| <ul><li>Carpet</li><li>Concrete Floor</li><li>Tiled Floor</li></ul>                                         | <ul><li>Furnished</li><li>Period Fireplace</li></ul>                               | <ul><li>Gas Hob</li><li>Island</li><li>Kitchen Diner</li><li>Open Plan</li></ul> | <ul><li>Coloured Units</li><li>Kitchen With Island</li><li>Wooden Units</li></ul>            |
| Parking                                                                                                     |                                                                                    |                                                                                  |                                                                                              |