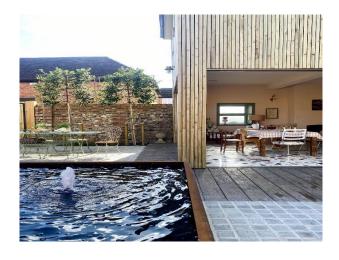

## **Stylish Modern Family Home In Oxfordshire** For Filming

Location: Oxfordshire, United Kingdom

Within the M25: No

 $\textbf{Categories} : \texttt{Period Houses} \mid \texttt{Swimming Pools} \mid \texttt{Family Houses} \mid \texttt{Family Modern} \mid \texttt{Eclectic}$ 

| Features:                                                                                                   |                                                                                    |                                                                                  |                                                                                              |
|-------------------------------------------------------------------------------------------------------------|------------------------------------------------------------------------------------|----------------------------------------------------------------------------------|----------------------------------------------------------------------------------------------|
| <b>Bathroom Types</b>                                                                                       | Bedroom Types                                                                      | Exterior Features                                                                | Facilities                                                                                   |
| <ul><li>En-suite Bathroom</li><li>Family Bathroom</li><li>Modern Bathroom</li><li>Period Bathroom</li></ul> | <ul><li>Double Bedroom</li><li>Single Bedroom</li><li>Teenager's Bedroom</li></ul> | <ul><li>Back Garden</li><li>Decking</li><li>Outdoor Pool</li></ul>               | <ul><li>Domestic Power</li><li>Internet Access</li><li>Mains Water</li><li>Toilets</li></ul> |
| Floors                                                                                                      | Interior Features                                                                  | Kitchen Facilities                                                               | Kitchen types                                                                                |
| <ul><li>Carpet</li><li>Concrete Floor</li><li>Tiled Floor</li></ul>                                         | <ul><li>Furnished</li><li>Period Fireplace</li></ul>                               | <ul><li>Gas Hob</li><li>Island</li><li>Kitchen Diner</li><li>Open Plan</li></ul> | <ul><li>Coloured Units</li><li>Kitchen With Island</li><li>Wooden Units</li></ul>            |
| Parking                                                                                                     |                                                                                    |                                                                                  |                                                                                              |