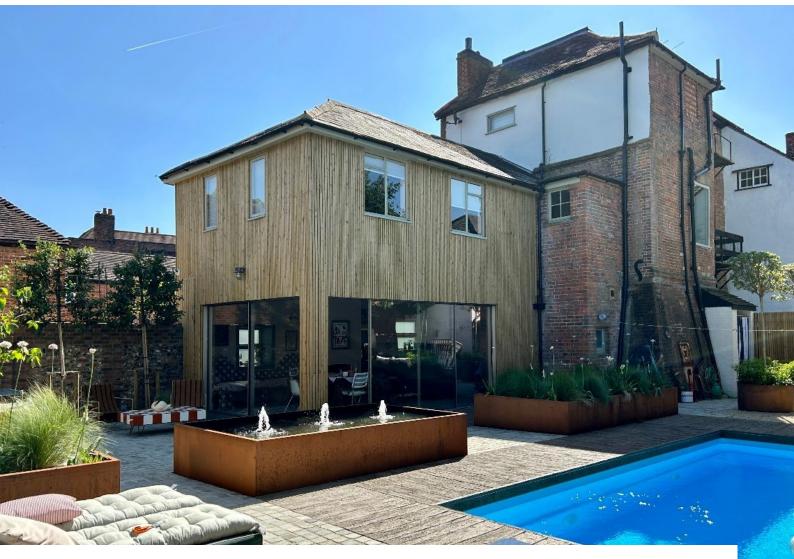

## **Stylish Modern Family Home In Oxfordshire** For Filming

Location: Oxfordshire, United Kingdom

Within the M25: No

 $\textbf{Categories} : \texttt{Period Houses} \mid \texttt{Swimming Pools} \mid \texttt{Family Houses} \mid \texttt{Family Modern} \mid \texttt{Eclectic}$ 

| Features:                                                                                                   |                                                                                    |                                                                                  |                                                                                              |
|-------------------------------------------------------------------------------------------------------------|------------------------------------------------------------------------------------|----------------------------------------------------------------------------------|----------------------------------------------------------------------------------------------|
| <b>Bathroom Types</b>                                                                                       | Bedroom Types                                                                      | Exterior Features                                                                | Facilities                                                                                   |
| <ul><li>En-suite Bathroom</li><li>Family Bathroom</li><li>Modern Bathroom</li><li>Period Bathroom</li></ul> | <ul><li>Double Bedroom</li><li>Single Bedroom</li><li>Teenager's Bedroom</li></ul> | <ul><li>Back Garden</li><li>Decking</li><li>Outdoor Pool</li></ul>               | <ul><li>Domestic Power</li><li>Internet Access</li><li>Mains Water</li><li>Toilets</li></ul> |
| Floors                                                                                                      | Interior Features                                                                  | Kitchen Facilities                                                               | Kitchen types                                                                                |
| <ul><li>Carpet</li><li>Concrete Floor</li><li>Tiled Floor</li></ul>                                         | <ul><li>Furnished</li><li>Period Fireplace</li></ul>                               | <ul><li>Gas Hob</li><li>Island</li><li>Kitchen Diner</li><li>Open Plan</li></ul> | <ul><li>Coloured Units</li><li>Kitchen With Island</li><li>Wooden Units</li></ul>            |
| Parking                                                                                                     |                                                                                    |                                                                                  |                                                                                              |

• Driveway