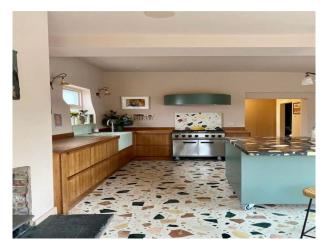

| Features:                                                                                                   |                                                                                    |                                                                                  |                                                                                              |
|-------------------------------------------------------------------------------------------------------------|------------------------------------------------------------------------------------|----------------------------------------------------------------------------------|----------------------------------------------------------------------------------------------|
| <b>Bathroom Types</b>                                                                                       | Bedroom Types                                                                      | Exterior Features                                                                | Facilities                                                                                   |
| <ul><li>En-suite Bathroom</li><li>Family Bathroom</li><li>Modern Bathroom</li><li>Period Bathroom</li></ul> | <ul><li>Double Bedroom</li><li>Single Bedroom</li><li>Teenager's Bedroom</li></ul> | <ul><li>Back Garden</li><li>Decking</li><li>Outdoor Pool</li></ul>               | <ul><li>Domestic Power</li><li>Internet Access</li><li>Mains Water</li><li>Toilets</li></ul> |
| Floors                                                                                                      | Interior Features                                                                  | Kitchen Facilities                                                               | Kitchen types                                                                                |
| <ul><li>Carpet</li><li>Concrete Floor</li><li>Tiled Floor</li></ul>                                         | <ul><li>Furnished</li><li>Period Fireplace</li></ul>                               | <ul><li>Gas Hob</li><li>Island</li><li>Kitchen Diner</li><li>Open Plan</li></ul> | <ul><li>Coloured Units</li><li>Kitchen With Island</li><li>Wooden Units</li></ul>            |
| Parking                                                                                                     |                                                                                    |                                                                                  |                                                                                              |