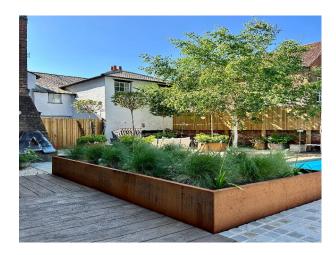

## **Stylish Modern Family Home In Oxfordshire** For Filming

Location: Oxfordshire, United Kingdom

Within the M25: No

 $\textbf{Categories} : \texttt{Period Houses} \mid \texttt{Swimming Pools} \mid \texttt{Family Houses} \mid \texttt{Family Modern} \mid \texttt{Eclectic}$ 

| Features:                                                                                                   |                                                                                    |                                                                                  |                                                                                              |
|-------------------------------------------------------------------------------------------------------------|------------------------------------------------------------------------------------|----------------------------------------------------------------------------------|----------------------------------------------------------------------------------------------|
| <b>Bathroom Types</b>                                                                                       | Bedroom Types                                                                      | Exterior Features                                                                | Facilities                                                                                   |
| <ul><li>En-suite Bathroom</li><li>Family Bathroom</li><li>Modern Bathroom</li><li>Period Bathroom</li></ul> | <ul><li>Double Bedroom</li><li>Single Bedroom</li><li>Teenager's Bedroom</li></ul> | <ul><li>Back Garden</li><li>Decking</li><li>Outdoor Pool</li></ul>               | <ul><li>Domestic Power</li><li>Internet Access</li><li>Mains Water</li><li>Toilets</li></ul> |
| Floors                                                                                                      | Interior Features                                                                  | Kitchen Facilities                                                               | Kitchen types                                                                                |
| <ul><li>Carpet</li><li>Concrete Floor</li><li>Tiled Floor</li></ul>                                         | <ul><li>Furnished</li><li>Period Fireplace</li></ul>                               | <ul><li>Gas Hob</li><li>Island</li><li>Kitchen Diner</li><li>Open Plan</li></ul> | <ul><li>Coloured Units</li><li>Kitchen With Island</li><li>Wooden Units</li></ul>            |
| Parking                                                                                                     |                                                                                    |                                                                                  |                                                                                              |