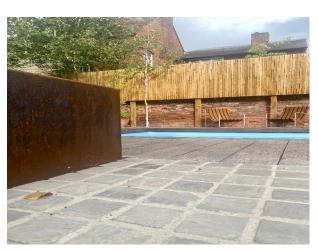

## **Stylish Modern Family Home In Oxfordshire** For Filming

Location: Oxfordshire, United Kingdom

Within the M25: No

 $\textbf{Categories} : \texttt{Period Houses} \mid \texttt{Swimming Pools} \mid \texttt{Family Houses} \mid \texttt{Family Modern} \mid \texttt{Eclectic}$ 

| Features:                                                                                                   |                                                                                    |                                                                                  |                                                                                              |
|-------------------------------------------------------------------------------------------------------------|------------------------------------------------------------------------------------|----------------------------------------------------------------------------------|----------------------------------------------------------------------------------------------|
| <b>Bathroom Types</b>                                                                                       | Bedroom Types                                                                      | Exterior Features                                                                | Facilities                                                                                   |
| <ul><li>En-suite Bathroom</li><li>Family Bathroom</li><li>Modern Bathroom</li><li>Period Bathroom</li></ul> | <ul><li>Double Bedroom</li><li>Single Bedroom</li><li>Teenager's Bedroom</li></ul> | <ul><li>Back Garden</li><li>Decking</li><li>Outdoor Pool</li></ul>               | <ul><li>Domestic Power</li><li>Internet Access</li><li>Mains Water</li><li>Toilets</li></ul> |
| Floors                                                                                                      | Interior Features                                                                  | Kitchen Facilities                                                               | Kitchen types                                                                                |
| <ul><li>Carpet</li><li>Concrete Floor</li><li>Tiled Floor</li></ul>                                         | <ul><li>Furnished</li><li>Period Fireplace</li></ul>                               | <ul><li>Gas Hob</li><li>Island</li><li>Kitchen Diner</li><li>Open Plan</li></ul> | <ul><li>Coloured Units</li><li>Kitchen With Island</li><li>Wooden Units</li></ul>            |
| Parking                                                                                                     |                                                                                    |                                                                                  |                                                                                              |