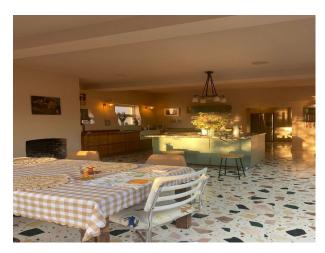

| Features:                                                                                                   |                                                                                    |                                                                                  |                                                                                              |
|-------------------------------------------------------------------------------------------------------------|------------------------------------------------------------------------------------|----------------------------------------------------------------------------------|----------------------------------------------------------------------------------------------|
| <b>Bathroom Types</b>                                                                                       | Bedroom Types                                                                      | Exterior Features                                                                | Facilities                                                                                   |
| <ul><li>En-suite Bathroom</li><li>Family Bathroom</li><li>Modern Bathroom</li><li>Period Bathroom</li></ul> | <ul><li>Double Bedroom</li><li>Single Bedroom</li><li>Teenager's Bedroom</li></ul> | <ul><li>Back Garden</li><li>Decking</li><li>Outdoor Pool</li></ul>               | <ul><li>Domestic Power</li><li>Internet Access</li><li>Mains Water</li><li>Toilets</li></ul> |
| Floors                                                                                                      | Interior Features                                                                  | Kitchen Facilities                                                               | Kitchen types                                                                                |
| <ul><li>Carpet</li><li>Concrete Floor</li><li>Tiled Floor</li></ul>                                         | <ul><li>Furnished</li><li>Period Fireplace</li></ul>                               | <ul><li>Gas Hob</li><li>Island</li><li>Kitchen Diner</li><li>Open Plan</li></ul> | <ul><li>Coloured Units</li><li>Kitchen With Island</li><li>Wooden Units</li></ul>            |
| Parking                                                                                                     |                                                                                    |                                                                                  |                                                                                              |