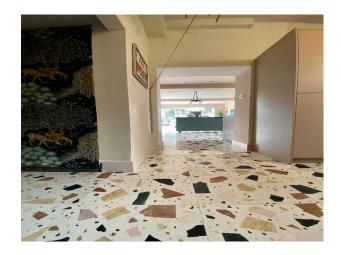

|
| <ul><li>Carpet</li><li>Concrete Floor</li><li>Tiled Floor</li></ul>                                         | <ul><li>Furnished</li><li>Period Fireplace</li></ul>                               | <ul><li>Gas Hob</li><li>Island</li><li>Kitchen Diner</li><li>Open Plan</li></ul> | <ul><li>Coloured Units</li><li>Kitchen With Island</li><li>Wooden Units</li></ul>            |
| Parking                                                                                                     |                                                                                    |                                                                                  |                                                                                              |

• Driveway