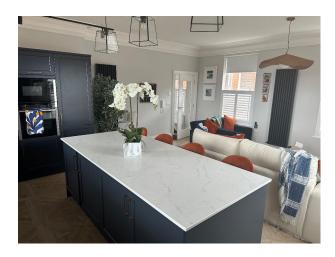

#### Interior

Stylish top floor apartment in Grade II listed building. This exceptional two-bedroom apartment, located on the top floor, Upon entering the apartment, you are welcomed by a bright and airy hallway, filled with natural light from multiple windows, setting the tone for the stylish interior throughout. The heart of the home is the impressive open-plan kitchen, living, and dining area, featuring a fully fitted contemporary kitchen with high-spec finishes-ideal for both relaxing and entertaining. The apartment boasts two well-proportioned double bedrooms, including a luxurious master with a sleek ensuite. Finally, the main bathroom is generously sized and finished with tiled flooring, offering a bath, shower enclosure, WC, and wash hand basin.