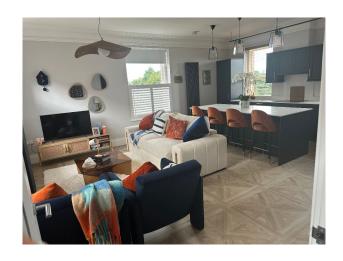

#### Interior

Stylish top floor apartment in Grade II listed building. This exceptional two-bedroom apartment, located on the top floor, Upon entering the apartment, you are welcomed by a bright and airy hallway, filled with natural light from multiple windows, setting the tone for the stylish interior throughout. The heart of the home is the impressive open-plan kitchen, living, and dining area, featuring a fully fitted contemporary kitchen with high-spec finishes-ideal for both relaxing and entertaining. The apartment boasts two well-proportioned double bedrooms, including a luxurious master with a sleek ensuite. Finally, the main bathroom is generously sized and finished with tiled flooring, offering a bath, shower enclosure, WC, and wash hand basin.