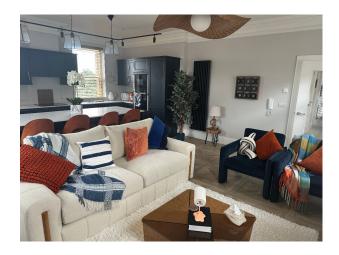

#### Interior

Stylish top floor apartment in Grade II listed building. This exceptional two-bedroom apartment, located on the top floor, Upon entering the apartment, you are welcomed by a bright and airy hallway, filled with natural light from multiple windows, setting the tone for the stylish interior throughout. The heart of the home is the impressive open-plan kitchen, living, and dining area, featuring a fully fitted contemporary kitchen with high-spec finishes-ideal for both relaxing and entertaining. The apartment boasts two well-proportioned double bedrooms, including a luxurious master with a sleek ensuite. Finally, the main bathroom is generously sized and finished with tiled flooring, offering a bath, shower enclosure, WC, and wash hand basin.