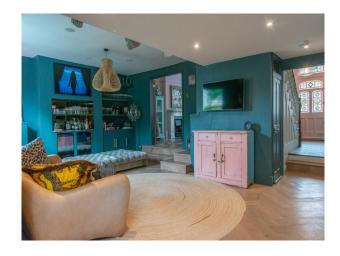

#### Interior

A beautiful double fronted Victorian family house. The house is super-stylish and has a stunning open plan kitchen, sitting room and formal dining room. It has 6 large double bedrooms and 4 bathroom/shower rooms.