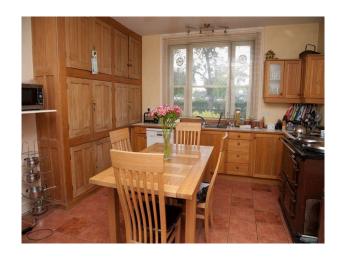

## Interior

A handsome listed property, part of a larger country house, offering comfortable accommodation and part walled gardens.

Lobby

Drawing Room

Dining Room

Study

Kitchen

Rear Hall

Kitchen- 15' 9â€ $\square$  x 13' 6â€ $\square$  ( 4.80m x 4.11m)

Study- 13' 3â€ $\square$  x 11' 6â€ $\square$ 

First Floor

WCâ€" Having low suite WC

Family Bathroom

Bathroom 2

Bedroom 1 â€" 17' 3â€ $\square$  x 13' 3â€ $\square$  (5.26m x 4.04m)