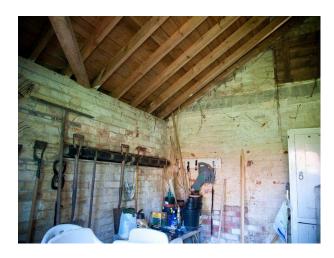

Cellar

Cloakroom

5 Bedrooms

2 Bathrooms

Cloakroom/Utility Room

Boiler/Utility Room

Range of outbuilding providing workshop and garden storage space

Well stocked attractive gardens and grounds of about 0.75 acres

Outside

Boiler Room/Utility Room/General Store â€" 13' 3â€∏ x 5' 3â€∏ (4.04m c 1.60m)

Garage Block/Coach House/Workshop

Store Room/"Lads Roomâ€∏ - with table tennis table

Workshop/Store Shed

Store Room- 23' 0† x 10' 0† (7.01m x 3.05m)

ÂÂ2 Garden Storage Shedsâ€" Of brick construction under a slate roof

Large mature garden - with patio area and garden shed

Large gravel drive