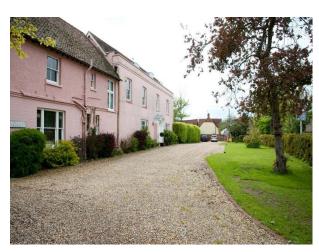

ÂÂ2 Garden Storage Shedsâ€" Of brick construction under a slate roof

Large mature garden - with patio area and garden shed

Large gravel drive