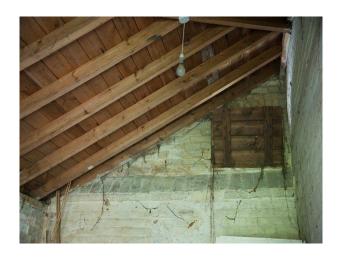

Cellar

Cloakroom

5 Bedrooms

2 Bathrooms

Cloakroom/Utility Room

Boiler/Utility Room

Range of outbuilding providing workshop and garden storage space

Well stocked attractive gardens and grounds of about 0.75 acres

Outside

Boiler Room/Utility Room/General Store â€" 13' 3â€∏ x 5' 3â€∏ (4.04m c 1.60m)

Garage Block/Coach House/Workshop

Store Room/"Lads Roomâ€∏ - with table tennis table

Workshop/Store Shed

Store Room- 23' 0† x 10' 0† (7.01m x 3.05m)

ÂÂ2 Garden Storage Shedsâ€" Of brick construction under a slate roof

Large mature garden - with patio area and garden shed

Large gravel drive