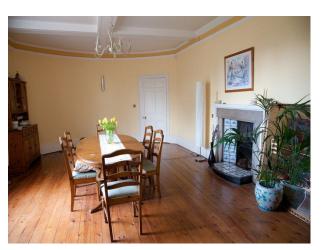

## Interior

A handsome listed property, part of a larger country house, offering comfortable accommodation and part walled gardens.

Lobby

Drawing Room

Dining Room

Study

Kitchen

Rear Hall

Ground Floor

Lobby

Drawing Room- 26' 3†excluding bay 15' 6†(8.00m x 4.72m)

Dining Roomâ€" 24' 0â€□ max x 15' 9â€□ (7.32m x 4.80m)

Inner Staircase

Cellar

Cloakroom/Utility Room

Rear Hall