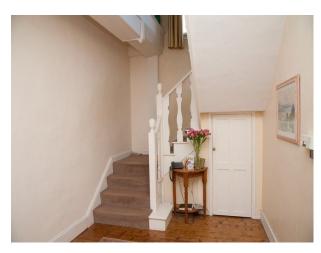

## Interior

A handsome listed property, part of a larger country house, offering comfortable accommodation and part walled gardens.

Lobby

Drawing Room

Dining Room

Study

Kitchen

Rear Hall

Ground Floor

Lobby

Drawing Room- 26' 3†excluding bay 15' 6†(8.00m x 4.72m)

Dining Roomâ€" 24' 0â€□ max x 15' 9â€□ (7.32m x 4.80m)

Inner Staircase

Cellar

Cloakroom/Utility Room

Rear Hall