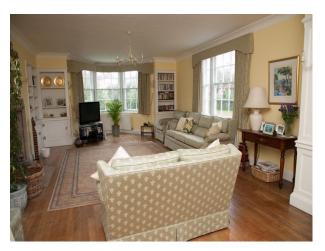

## Interior

A handsome listed property, part of a larger country house, offering comfortable accommodation and part walled gardens.

Lobby

Drawing Room

Dining Room

Study

Kitchen

Rear Hall

Ground Floor

Lobby

Drawing Room- 26' 3†excluding bay 15' 6†(8.00m x 4.72m)

Dining Roomâ€" 24' 0â€□ max x 15' 9â€□ (7.32m x 4.80m)

Inner Staircase

Cellar

Cloakroom/Utility Room

Rear Hall