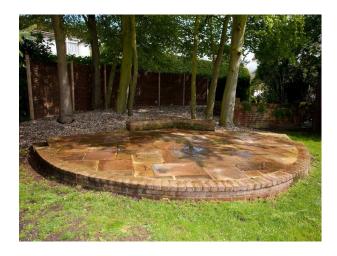

Cellar

Cloakroom

5 Bedrooms

2 Bathrooms

Cloakroom/Utility Room

Boiler/Utility Room

Range of outbuilding providing workshop and garden storage space

Well stocked attractive gardens and grounds of about 0.75 acres

ÂÂ2 Garden Storage Shedsâ€" Of brick construction under a slate roof

Large mature garden - with patio area and garden shed

Large gravel drive