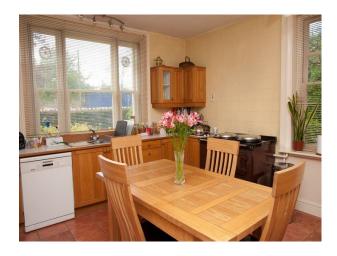

## Interior

A handsome listed property, part of a larger country house, offering comfortable accommodation and part walled gardens.

Lobby

Drawing Room

Dining Room

Study

Kitchen

Rear Hall

Kitchen- 15' 9â€ $\square$  x 13' 6â€ $\square$  ( 4.80m x 4.11m)

Study- 13' 3â€ $\square$  x 11' 6â€ $\square$ 

First Floor

WCâ€" Having low suite WC

Family Bathroom

Bathroom 2

Bedroom 1 â€" 17' 3â€ $\square$  x 13' 3â€ $\square$  (5.26m x 4.04m)