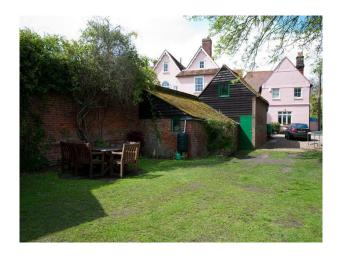

Cellar

Cloakroom

5 Bedrooms

2 Bathrooms

Cloakroom/Utility Room

Boiler/Utility Room

Range of outbuilding providing workshop and garden storage space

Well stocked attractive gardens and grounds of about 0.75 acres

ÂÂ2 Garden Storage Shedsâ€" Of brick construction under a slate roof

Large mature garden - with patio area and garden shed

Large gravel drive