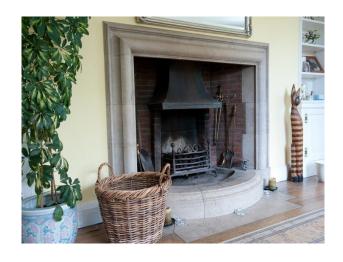

## **Features:**

| <b>Bathroom Types</b>                                                          | <b>Bedroom Types</b>                                                                                               | Exterior Features                                                                                                                  | Facilities                                                                                                      |
|--------------------------------------------------------------------------------|--------------------------------------------------------------------------------------------------------------------|------------------------------------------------------------------------------------------------------------------------------------|-----------------------------------------------------------------------------------------------------------------|
| <ul><li>Cloakroom/WC</li><li>Family Bathroom</li><li>Period Bathroom</li></ul> | Double Bedroom                                                                                                     | <ul> <li>Back Garden</li> <li>Front Garden</li> <li>Garden Shed</li> <li>Lake/Pond</li> <li>Outbuildings</li> <li>Patio</li> </ul> | <ul><li>Domestic Power</li><li>Green Room</li><li>Internet Access</li><li>Mains Water</li><li>Toilets</li></ul> |
| Floors                                                                         | Interior Features                                                                                                  | Kitchen Facilities                                                                                                                 | Kitchen types                                                                                                   |
| <ul><li>Carpet</li><li>Real Wood Floor</li></ul>                               | <ul><li>Furnished</li><li>Period Fireplace</li><li>Period Staircase</li></ul>                                      | <ul><li>Aga</li><li>Large Dining Table</li></ul>                                                                                   | • Wooden Units                                                                                                  |
| Parking                                                                        | Rooms                                                                                                              | Views                                                                                                                              | Walls & Windows                                                                                                 |
| • Driveway                                                                     | <ul><li>Cellar</li><li>Dining Room</li><li>Drawing Room</li><li>Green Room</li><li>Hallway</li><li>Study</li></ul> | • Countryside View                                                                                                                 | <ul><li>Large Windows</li><li>Painted Walls</li></ul>                                                           |

## Interior

A handsome listed property, part of a larger country house, offering comfortable accommodation and part walled gardens.

Lobby

Drawing Room

Dining Room

Study

Kitchen

Rear Hall