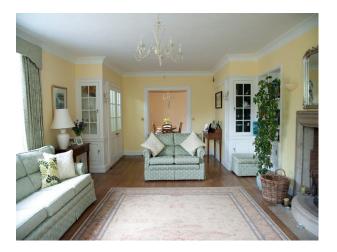

## Interior

A handsome listed property, part of a larger country house, offering comfortable accommodation and part walled gardens.

Lobby

Drawing Room

Dining Room

Study

Kitchen

Rear Hall

Ground Floor

Lobby

Drawing Room- 26' 3†excluding bay 15' 6†(8.00m x 4.72m)

Dining Roomâ€" 24' 0â€□ max x 15' 9â€□ (7.32m x 4.80m)

Inner Staircase

Cellar

Cloakroom/Utility Room

Rear Hall