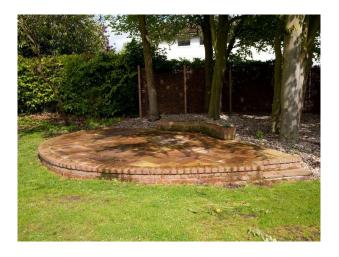

Cellar

Cloakroom

5 Bedrooms

2 Bathrooms

Cloakroom/Utility Room

Boiler/Utility Room

Range of outbuilding providing workshop and garden storage space

Well stocked attractive gardens and grounds of about 0.75 acres

ÂÂ2 Garden Storage Shedsâ€" Of brick construction under a slate roof

Large mature garden - with patio area and garden shed

Large gravel drive