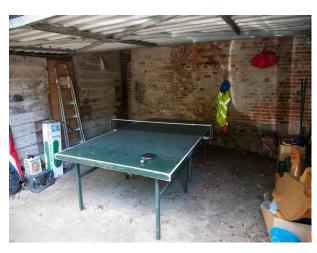

Outside

Boiler Room/Utility Room/General Store â€" 13' 3â€∏ x 5' 3â€∏ (4.04m c 1.60m)

Garage Block/Coach House/Workshop

Store Room/"Lads Roomâ€∏ - with table tennis table

Workshop/Store Shed

Store Room- 23' 0† x 10' 0† (7.01m x 3.05m)