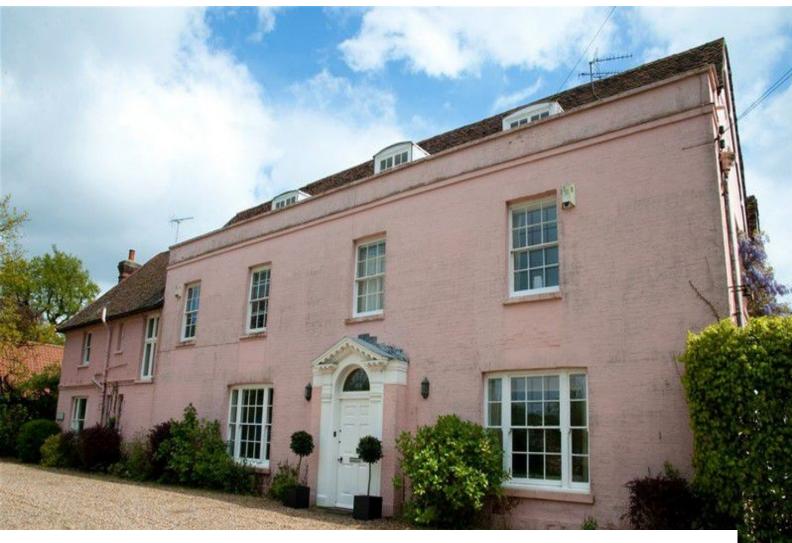

SE1071 Substantial Period House With Pink Exterior For Filming & Stills

A handsome listed property, part of a larger country house, offering comfortable accommodation and part walled gardens.

## **Substantial Period House With Pink Exterior** For Filming & Stills

A handsome listed property, part of a larger country house, offering comfortable accommodation and part walled gardens.

**Location:** Essex, United Kingdom

## Interior

A handsome listed property, part of a larger country house, offering comfortable accommodation and part walled gardens.

Lobby

Drawing Room

Dining Room

Study

Kitchen

Rear Hall