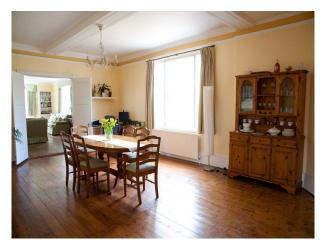

## Interior

A handsome listed property, part of a larger country house, offering comfortable accommodation and part walled gardens.

Lobby

Drawing Room

Dining Room

Study

Kitchen

Rear Hall

Ground Floor

Lobby

Drawing Room- 26' 3†excluding bay 15' 6†(8.00m x 4.72m)

Dining Roomâ€" 24' 0â€□ max x 15' 9â€□ (7.32m x 4.80m)

Inner Staircase

Cellar

Cloakroom/Utility Room

Rear Hall