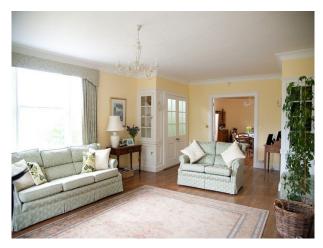

## Interior

A handsome listed property, part of a larger country house, offering comfortable accommodation and part walled gardens.

Lobby

Drawing Room

Dining Room

Study

Kitchen

Rear Hall

Ground Floor

Lobby

Drawing Room- 26' 3†excluding bay 15' 6†(8.00m x 4.72m)

Dining Roomâ€" 24' 0â€□ max x 15' 9â€□ (7.32m x 4.80m)

Inner Staircase

Cellar

Cloakroom/Utility Room

Rear Hall