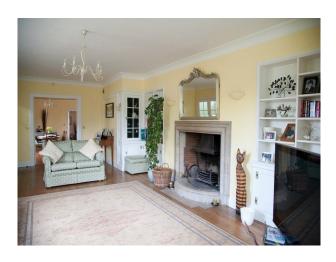

## Interior

A handsome listed property, part of a larger country house, offering comfortable accommodation and part walled gardens.

Lobby

Drawing Room

Dining Room

Study

Kitchen

Rear Hall

Ground Floor

Lobby

Drawing Room- 26' 3†excluding bay 15' 6†(8.00m x 4.72m)

Dining Roomâ€" 24' 0â€□ max x 15' 9â€□ (7.32m x 4.80m)

Inner Staircase

Cellar

Cloakroom/Utility Room

Rear Hall