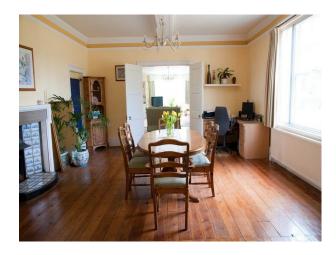

## Interior

A handsome listed property, part of a larger country house, offering comfortable accommodation and part walled gardens.

Lobby

Drawing Room

Dining Room

Study

Kitchen

Rear Hall

Ground Floor

Lobby

Drawing Room- 26' 3†excluding bay 15' 6†(8.00m x 4.72m)

Dining Roomâ€" 24' 0â€□ max x 15' 9â€□ (7.32m x 4.80m)

Inner Staircase

Cellar

Cloakroom/Utility Room

Rear Hall