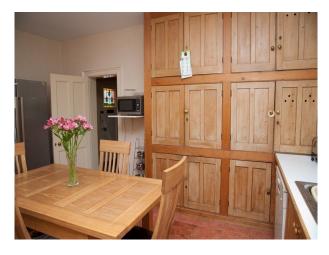

## Interior

A handsome listed property, part of a larger country house, offering comfortable accommodation and part walled gardens.

Lobby

Drawing Room

Dining Room

Study

Kitchen

Rear Hall

Kitchen- 15' 9â€ $\square$  x 13' 6â€ $\square$  ( 4.80m x 4.11m)

Study- 13' 3â€ $\square$  x 11' 6â€ $\square$ 

First Floor

WCâ€" Having low suite WC

Family Bathroom

Bathroom 2

Bedroom 1 â€" 17' 3â€ $\square$  x 13' 3â€ $\square$  (5.26m x 4.04m)