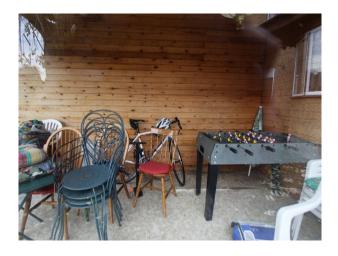

#### Exterior

Off street parking for several cars/light vans Mature trees and shrubs in the back garden Childrens swing mounted from a tree Greenhouse and garden shed adjacent to the vegetable patch