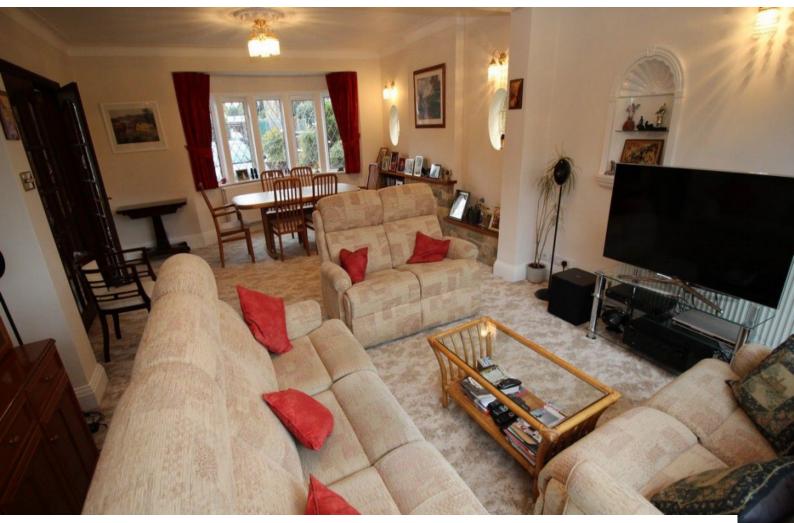

#### Interior

Neutrally decorated interior with large living / dining room and kitchen. Double bedrooms for children and adult rooms, several with integrated wardrobes