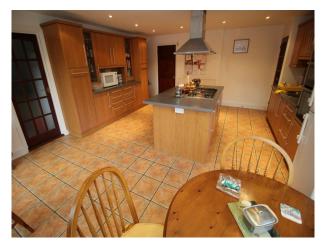

# **LON2614 Suburban Family Home For Filming**

Large family home with retro inspired interior now available for filming. This property has a large kitchen with 5 ring gas hob and lots of room for different camera positions, and a large patio/garden to the rear.

## **Suburban Family Home For Filming**

Large family home with retro inspired interior now available for filming . This property has a large kitchen with 5 ring gas hob and lots of room for different camera positions, and a large patio/garden to the rear.

#### Interior

Neutrally decorated interior with large living / dining room and kitchen. Double bedrooms for children and adult rooms, several with integrated wardrobes