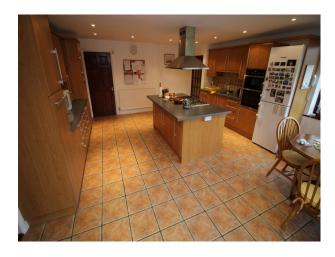

# **LON2614 Suburban Family Home For Filming**

Large family home with retro inspired interior now available for filming. This property has a large kitchen with 5 ring gas hob and lots of room for different camera positions, and a large patio/garden to the rear.

## **Suburban Family Home For Filming**

Large family home with retro inspired interior now available for filming . This property has a large kitchen with 5 ring gas hob and lots of room for different camera positions, and a large patio/garden to the rear.

#### Interior

Neutrally decorated interior with large living / dining room and kitchen. Double bedrooms for children and adult rooms, several with integrated wardrobes