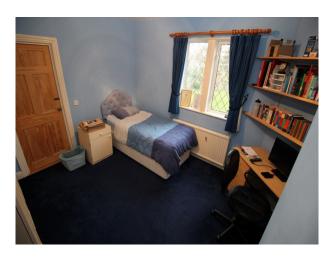

#### Interior

Neutrally decorated interior with large living / dining room and kitchen. Double bedrooms for children and adult rooms, several with integrated wardrobes