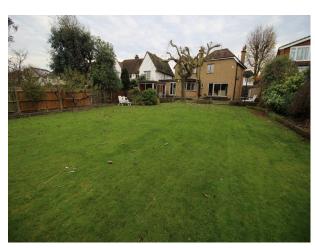

#### Exterior

Off street parking for several cars/light vans Mature trees and shrubs in the back garden Childrens swing mounted from a tree Greenhouse and garden shed adjacent to the vegetable patch