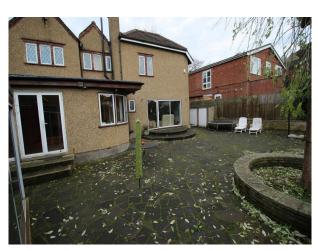

#### Exterior

Off street parking for several cars/light vans Mature trees and shrubs in the back garden Childrens swing mounted from a tree Greenhouse and garden shed adjacent to the vegetable patch