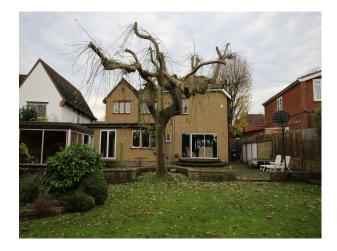

#### Exterior

Off street parking for several cars/light vans Mature trees and shrubs in the back garden Childrens swing mounted from a tree Greenhouse and garden shed adjacent to the vegetable patch