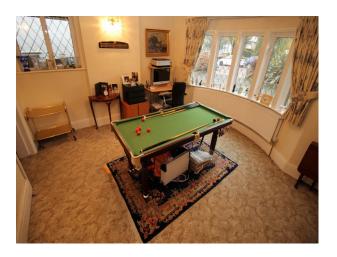

### **Features:**

| Bathroom Types                                                             | Bedroom Types                                                                        | Exterior Features                                                                                                                 | Facilities                                                                                   |
|----------------------------------------------------------------------------|--------------------------------------------------------------------------------------|-----------------------------------------------------------------------------------------------------------------------------------|----------------------------------------------------------------------------------------------|
| <ul><li>Cloakroom/WC</li><li>Family Bathroom</li><li>Shower Room</li></ul> | <ul><li>Double Bedroom</li><li>Single Bedroom</li><li>Teenager's Bedroom</li></ul>   | <ul><li>Back Garden</li><li>Garden Shed</li><li>Greenhouse</li><li>Outbuildings</li><li>Patio</li></ul>                           | <ul><li>Domestic Power</li><li>Internet Access</li><li>Mains Water</li><li>Toilets</li></ul> |
| Floors                                                                     | Interior Features                                                                    | Kitchen Facilities                                                                                                                | Kitchen types                                                                                |
| <ul><li>Carpet</li><li>Tiled Floor</li></ul>                               | • Furnished                                                                          | <ul> <li>Breakfast Bar</li> <li>Gas Hob</li> <li>Island</li> <li>Prep Area</li> <li>Small Appliances</li> <li>Utensils</li> </ul> | <ul><li>Kitchen With Island</li><li>Wooden Units</li></ul>                                   |
| Parking                                                                    | Rooms                                                                                | Views                                                                                                                             | Walls & Windows                                                                              |
| <ul><li> Driveway</li><li> Off Street Parking</li></ul>                    | <ul><li>Dining Room</li><li>Games Room</li><li>Hallway</li><li>Living Room</li></ul> | • Residential View                                                                                                                | • Large Windows                                                                              |

#### Interior

Neutrally decorated interior with large living / dining room and kitchen. Double bedrooms for children and adult rooms, several with integrated wardrobes