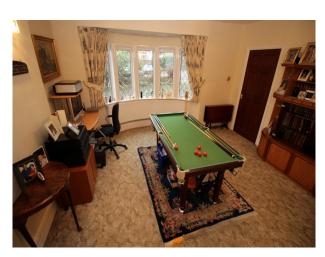

### **Features:**

| Bathroom Types                                                             | Bedroom Types                                                                        | Exterior Features                                                                                                                 | Facilities                                                                                   |
|----------------------------------------------------------------------------|--------------------------------------------------------------------------------------|-----------------------------------------------------------------------------------------------------------------------------------|----------------------------------------------------------------------------------------------|
| <ul><li>Cloakroom/WC</li><li>Family Bathroom</li><li>Shower Room</li></ul> | <ul><li>Double Bedroom</li><li>Single Bedroom</li><li>Teenager's Bedroom</li></ul>   | <ul><li>Back Garden</li><li>Garden Shed</li><li>Greenhouse</li><li>Outbuildings</li><li>Patio</li></ul>                           | <ul><li>Domestic Power</li><li>Internet Access</li><li>Mains Water</li><li>Toilets</li></ul> |
| Floors                                                                     | Interior Features                                                                    | Kitchen Facilities                                                                                                                | Kitchen types                                                                                |
| <ul><li>Carpet</li><li>Tiled Floor</li></ul>                               | • Furnished                                                                          | <ul> <li>Breakfast Bar</li> <li>Gas Hob</li> <li>Island</li> <li>Prep Area</li> <li>Small Appliances</li> <li>Utensils</li> </ul> | <ul><li>Kitchen With Island</li><li>Wooden Units</li></ul>                                   |
| Parking                                                                    | Rooms                                                                                | Views                                                                                                                             | Walls & Windows                                                                              |
| <ul><li> Driveway</li><li> Off Street Parking</li></ul>                    | <ul><li>Dining Room</li><li>Games Room</li><li>Hallway</li><li>Living Room</li></ul> | • Residential View                                                                                                                | • Large Windows                                                                              |

#### Interior

Neutrally decorated interior with large living / dining room and kitchen. Double bedrooms for children and adult rooms, several with integrated wardrobes