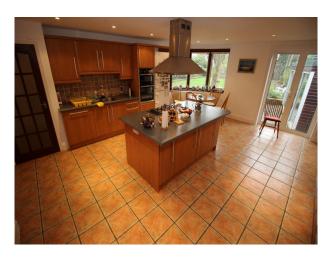

# **LON2614 Suburban Family Home For Filming**

Large family home with retro inspired interior now available for filming. This property has a large kitchen with 5 ring gas hob and lots of room for different camera positions, and a large patio/garden to the rear.

## **Suburban Family Home For Filming**

Large family home with retro inspired interior now available for filming . This property has a large kitchen with 5 ring gas hob and lots of room for different camera positions, and a large patio/garden to the rear.