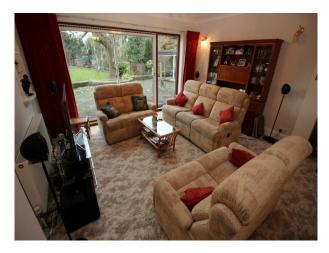

#### Interior

Neutrally decorated interior with large living / dining room and kitchen. Double bedrooms for children and adult rooms, several with integrated wardrobes