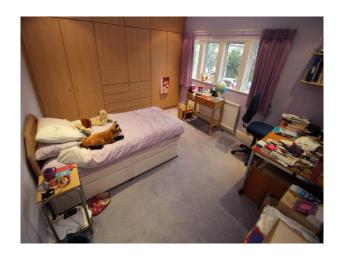

#### Interior

Neutrally decorated interior with large living / dining room and kitchen. Double bedrooms for children and adult rooms, several with integrated wardrobes