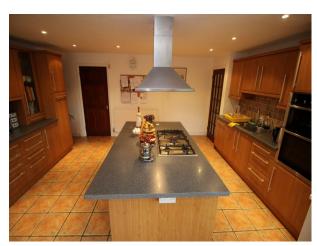

# **LON2614 Suburban Family Home For Filming**

Large family home with retro inspired interior now available for filming. This property has a large kitchen with 5 ring gas hob and lots of room for different camera positions, and a large patio/garden to the rear.

## **Suburban Family Home For Filming**

Large family home with retro inspired interior now available for filming . This property has a large kitchen with 5 ring gas hob and lots of room for different camera positions, and a large patio/garden to the rear.

#### Interior

Neutrally decorated interior with large living / dining room and kitchen. Double bedrooms for children and adult rooms, several with integrated wardrobes