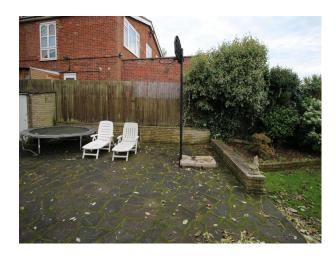

#### Exterior

Off street parking for several cars/light vans Mature trees and shrubs in the back garden Childrens swing mounted from a tree Greenhouse and garden shed adjacent to the vegetable patch