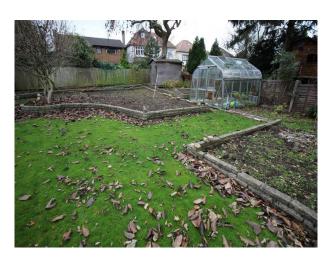

#### Exterior

Off street parking for several cars/light vans Mature trees and shrubs in the back garden Childrens swing mounted from a tree Greenhouse and garden shed adjacent to the vegetable patch