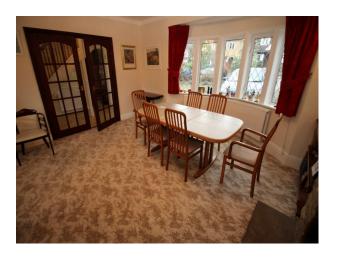

### **Features:**

| Bathroom Types                                                             | Bedroom Types                                                                        | Exterior Features                                                                                                                 | Facilities                                                                                   |
|----------------------------------------------------------------------------|--------------------------------------------------------------------------------------|-----------------------------------------------------------------------------------------------------------------------------------|----------------------------------------------------------------------------------------------|
| <ul><li>Cloakroom/WC</li><li>Family Bathroom</li><li>Shower Room</li></ul> | <ul><li>Double Bedroom</li><li>Single Bedroom</li><li>Teenager's Bedroom</li></ul>   | <ul><li>Back Garden</li><li>Garden Shed</li><li>Greenhouse</li><li>Outbuildings</li><li>Patio</li></ul>                           | <ul><li>Domestic Power</li><li>Internet Access</li><li>Mains Water</li><li>Toilets</li></ul> |
| Floors                                                                     | Interior Features                                                                    | Kitchen Facilities                                                                                                                | Kitchen types                                                                                |
| <ul><li>Carpet</li><li>Tiled Floor</li></ul>                               | • Furnished                                                                          | <ul> <li>Breakfast Bar</li> <li>Gas Hob</li> <li>Island</li> <li>Prep Area</li> <li>Small Appliances</li> <li>Utensils</li> </ul> | <ul><li>Kitchen With Island</li><li>Wooden Units</li></ul>                                   |
| Parking                                                                    | Rooms                                                                                | Views                                                                                                                             | Walls & Windows                                                                              |
| <ul><li> Driveway</li><li> Off Street Parking</li></ul>                    | <ul><li>Dining Room</li><li>Games Room</li><li>Hallway</li><li>Living Room</li></ul> | • Residential View                                                                                                                | • Large Windows                                                                              |

#### Interior

Neutrally decorated interior with large living / dining room and kitchen. Double bedrooms for children and adult rooms, several with integrated wardrobes