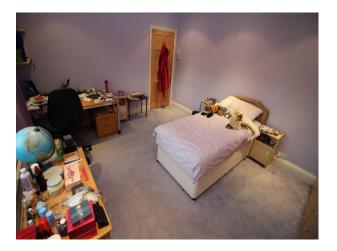

#### Interior

Neutrally decorated interior with large living / dining room and kitchen. Double bedrooms for children and adult rooms, several with integrated wardrobes