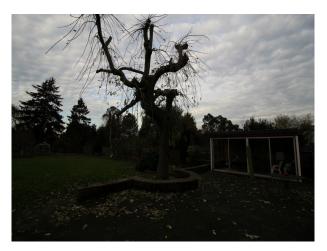

#### Exterior

Off street parking for several cars/light vans Mature trees and shrubs in the back garden Childrens swing mounted from a tree Greenhouse and garden shed adjacent to the vegetable patch