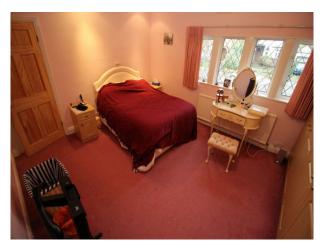

#### Interior

Neutrally decorated interior with large living / dining room and kitchen. Double bedrooms for children and adult rooms, several with integrated wardrobes