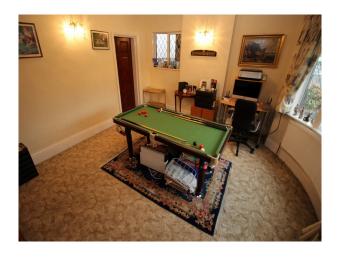

### **Features:**

| Bathroom Types                                                             | Bedroom Types                                                                        | Exterior Features                                                                                                                 | Facilities                                                                                   |
|----------------------------------------------------------------------------|--------------------------------------------------------------------------------------|-----------------------------------------------------------------------------------------------------------------------------------|----------------------------------------------------------------------------------------------|
| <ul><li>Cloakroom/WC</li><li>Family Bathroom</li><li>Shower Room</li></ul> | <ul><li>Double Bedroom</li><li>Single Bedroom</li><li>Teenager's Bedroom</li></ul>   | <ul><li>Back Garden</li><li>Garden Shed</li><li>Greenhouse</li><li>Outbuildings</li><li>Patio</li></ul>                           | <ul><li>Domestic Power</li><li>Internet Access</li><li>Mains Water</li><li>Toilets</li></ul> |
| Floors                                                                     | Interior Features                                                                    | Kitchen Facilities                                                                                                                | Kitchen types                                                                                |
| <ul><li>Carpet</li><li>Tiled Floor</li></ul>                               | • Furnished                                                                          | <ul> <li>Breakfast Bar</li> <li>Gas Hob</li> <li>Island</li> <li>Prep Area</li> <li>Small Appliances</li> <li>Utensils</li> </ul> | <ul><li>Kitchen With Island</li><li>Wooden Units</li></ul>                                   |
| Parking                                                                    | Rooms                                                                                | Views                                                                                                                             | Walls & Windows                                                                              |
| <ul><li> Driveway</li><li> Off Street Parking</li></ul>                    | <ul><li>Dining Room</li><li>Games Room</li><li>Hallway</li><li>Living Room</li></ul> | • Residential View                                                                                                                | • Large Windows                                                                              |

#### Interior

Neutrally decorated interior with large living / dining room and kitchen. Double bedrooms for children and adult rooms, several with integrated wardrobes