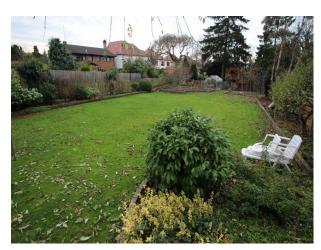

#### Exterior

Off street parking for several cars/light vans Mature trees and shrubs in the back garden Childrens swing mounted from a tree Greenhouse and garden shed adjacent to the vegetable patch