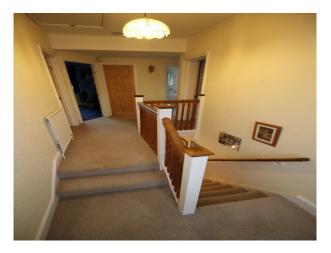

#### Interior

Neutrally decorated interior with large living / dining room and kitchen. Double bedrooms for children and adult rooms, several with integrated wardrobes