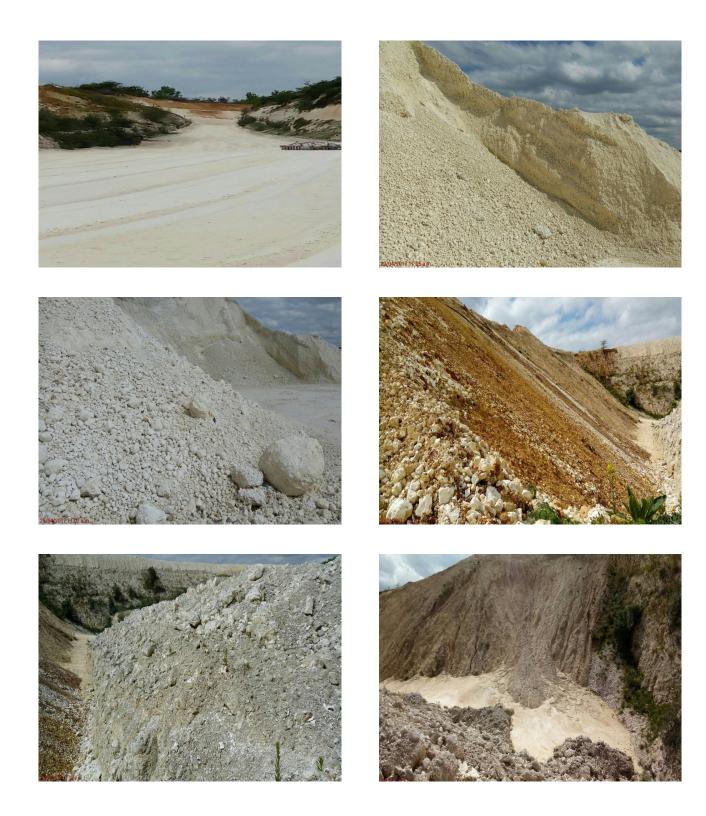

# SE1149 Suffolk: Quarry Location For Filming And Stills

Working chalk quarry surrounded by woodland and wasteland and available at competitive rates for filming and stills shoots

## **Suffolk: Quarry Location For Filming And Stills**

Working chalk quarry surrounded by woodland and wasteland and available at competitive rates for filming and stills shoots

Location: Suffolk, United Kingdom

#### Interior

Property Features Include:

- Working chalk quarry
- Surrounded by greenland / wasteland
- Machinery
- Industrial units