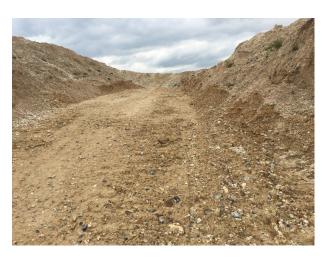

# SE1149 Suffolk: Quarry Location For Filming And Stills

Working chalk quarry surrounded by woodland and wasteland and available at competitive rates for filming and stills shoots

## **Suffolk: Quarry Location For Filming And Stills**

Working chalk quarry surrounded by woodland and wasteland and available at competitive rates for filming and stills shoots

Location: Suffolk, United Kingdom

#### Interior

Property Features Include:

- Working chalk quarry
- Surrounded by greenland / wasteland
- Machinery
- Industrial units