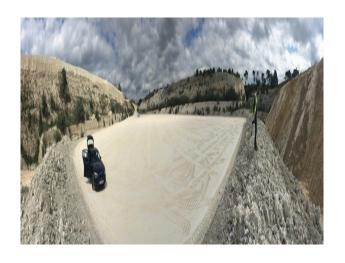

## **Suffolk: Quarry Location For Filming And Stills**

Working chalk quarry surrounded by woodland and wasteland and available at competitive rates for filming and stills shoots

Location: Suffolk, United Kingdom

#### Interior

Property Features Include:

- Working chalk quarry
- Surrounded by greenland / wasteland
- Machinery
- Industrial units