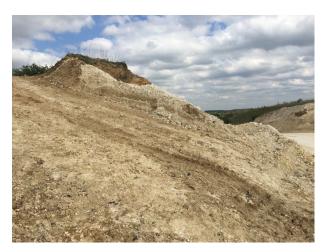

## **Suffolk: Quarry Location For Filming And Stills**

Working chalk quarry surrounded by woodland and wasteland and available at competitive rates for filming and stills shoots

Location: Suffolk, United Kingdom

#### Interior

Property Features Include:

- Working chalk quarry
- Surrounded by greenland / wasteland
- Machinery
- Industrial units