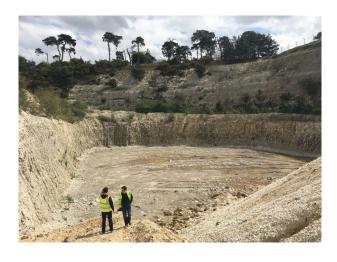

## **Suffolk: Quarry Location For Filming And Stills**

Working chalk quarry surrounded by woodland and wasteland and available at competitive rates for filming and stills shoots

Location: Suffolk, United Kingdom

#### Interior

Property Features Include:

- Working chalk quarry
- Surrounded by greenland / wasteland
- Machinery
- Industrial units