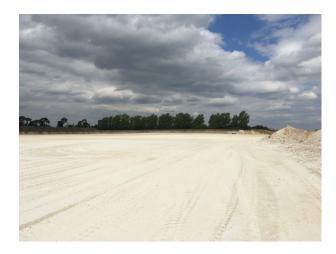

# SE1149 Suffolk: Quarry Location For Filming And Stills

Working chalk quarry surrounded by woodland and wasteland and available at competitive rates for filming and stills shoots

## **Suffolk: Quarry Location For Filming And Stills**

Working chalk quarry surrounded by woodland and wasteland and available at competitive rates for filming and stills shoots

Location: Suffolk, United Kingdom

#### Interior

Property Features Include:

- Working chalk quarry
- Surrounded by greenland / wasteland
- Machinery
- Industrial units