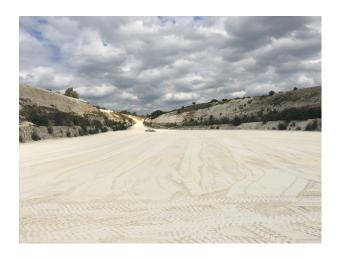

## **Suffolk: Quarry Location For Filming And Stills**

Working chalk quarry surrounded by woodland and wasteland and available at competitive rates for filming and stills shoots

Location: Suffolk, United Kingdom

#### Interior

Property Features Include:

- Working chalk quarry
- Surrounded by greenland / wasteland
- Machinery
- Industrial units