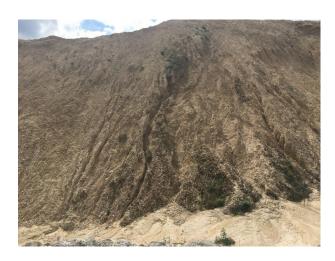

# SE1149 Suffolk: Quarry Location For Filming And Stills

Working chalk quarry surrounded by woodland and wasteland and available at competitive rates for filming and stills shoots

## **Suffolk: Quarry Location For Filming And Stills**

Working chalk quarry surrounded by woodland and wasteland and available at competitive rates for filming and stills shoots

Location: Suffolk, United Kingdom

#### Interior

Property Features Include:

- Working chalk quarry
- Surrounded by greenland / wasteland
- Machinery
- Industrial units