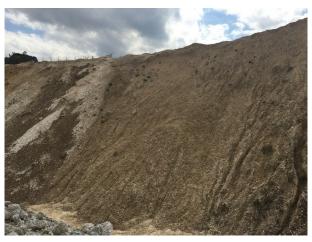

## **Suffolk: Quarry Location For Filming And Stills**

Working chalk quarry surrounded by woodland and wasteland and available at competitive rates for filming and stills shoots

Location: Suffolk, United Kingdom

#### Interior

Property Features Include:

- Working chalk quarry
- Surrounded by greenland / wasteland
- Machinery
- Industrial units