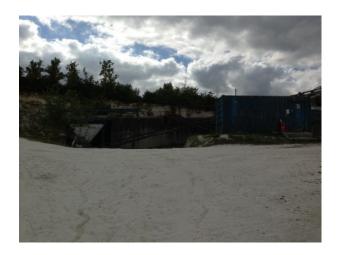

## **Suffolk: Quarry Location For Filming And Stills**

Working chalk quarry surrounded by woodland and wasteland and available at competitive rates for filming and stills shoots

Location: Suffolk, United Kingdom

#### Interior

Property Features Include:

- Working chalk quarry
- Surrounded by greenland / wasteland
- Machinery
- Industrial units