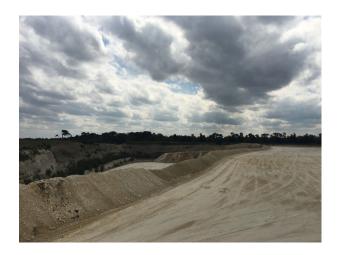

# SE1149 Suffolk: Quarry Location For Filming And Stills

Working chalk quarry surrounded by woodland and wasteland and available at competitive rates for filming and stills shoots

## **Suffolk: Quarry Location For Filming And Stills**

Working chalk quarry surrounded by woodland and wasteland and available at competitive rates for filming and stills shoots

Location: Suffolk, United Kingdom

#### Interior

Property Features Include:

- Working chalk quarry
- Surrounded by greenland / wasteland
- Machinery
- Industrial units