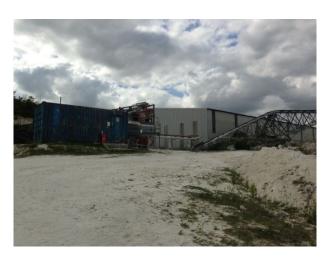

#### Interior

Property Features Include:

- Working chalk quarry
- Surrounded by greenland / wasteland
- Machinery
- Industrial units