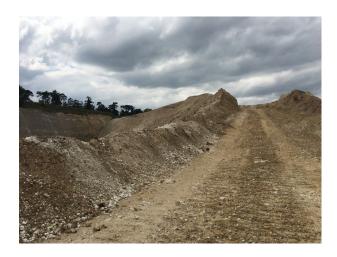

## **Suffolk: Quarry Location For Filming And Stills**

Working chalk quarry surrounded by woodland and wasteland and available at competitive rates for filming and stills shoots

Location: Suffolk, United Kingdom

#### Interior

Property Features Include:

- Working chalk quarry
- Surrounded by greenland / wasteland
- Machinery
- Industrial units