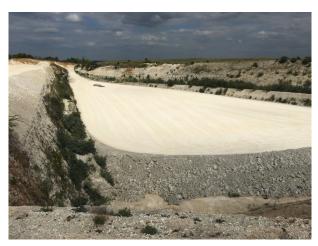

# SE1149 Suffolk: Quarry Location For Filming And Stills

Working chalk quarry surrounded by woodland and wasteland and available at competitive rates for filming and stills shoots

## **Suffolk: Quarry Location For Filming And Stills**

Working chalk quarry surrounded by woodland and wasteland and available at competitive rates for filming and stills shoots

Location: Suffolk, United Kingdom

#### Interior

Property Features Include:

- Working chalk quarry
- Surrounded by greenland / wasteland
- Machinery
- Industrial units