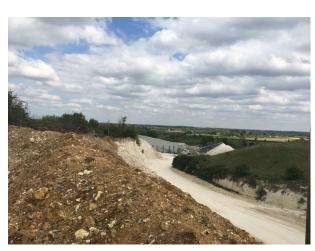

# SE1149 Suffolk: Quarry Location For Filming And Stills

Working chalk quarry surrounded by woodland and wasteland and available at competitive rates for filming and stills shoots

## **Suffolk: Quarry Location For Filming And Stills**

Working chalk quarry surrounded by woodland and wasteland and available at competitive rates for filming and stills shoots

Location: Suffolk, United Kingdom

#### Interior

Property Features Include:

- Working chalk quarry
- Surrounded by greenland / wasteland
- Machinery
- Industrial units