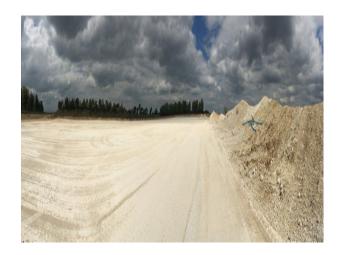

# SE1149 Suffolk: Quarry Location For Filming And Stills

Working chalk quarry surrounded by woodland and wasteland and available at competitive rates for filming and stills shoots

## **Suffolk: Quarry Location For Filming And Stills**

Working chalk quarry surrounded by woodland and wasteland and available at competitive rates for filming and stills shoots

Location: Suffolk, United Kingdom

#### Interior

Property Features Include:

- Working chalk quarry
- Surrounded by greenland / wasteland
- Machinery
- Industrial units