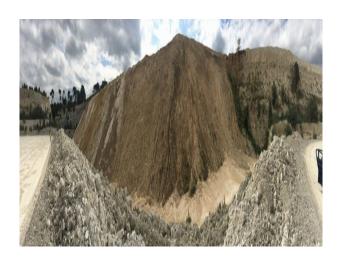

## **Suffolk: Quarry Location For Filming And Stills**

Working chalk quarry surrounded by woodland and wasteland and available at competitive rates for filming and stills shoots

Location: Suffolk, United Kingdom

#### Interior

Property Features Include:

- Working chalk quarry
- Surrounded by greenland / wasteland
- Machinery
- Industrial units