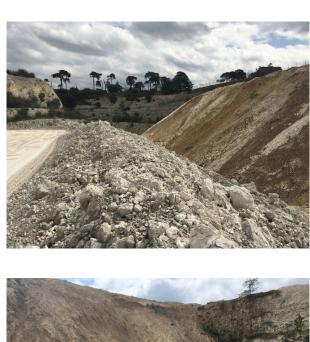

# SE1149 Suffolk: Quarry Location For Filming And Stills

Working chalk quarry surrounded by woodland and wasteland and available at competitive rates for filming and stills shoots

## **Suffolk: Quarry Location For Filming And Stills**

Working chalk quarry surrounded by woodland and wasteland and available at competitive rates for filming and stills shoots

Location: Suffolk, United Kingdom

#### Interior

Property Features Include:

- Working chalk quarry
- Surrounded by greenland / wasteland
- Machinery
- Industrial units