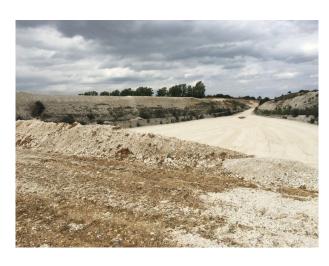

# SE1149 Suffolk: Quarry Location For Filming And Stills

Working chalk quarry surrounded by woodland and wasteland and available at competitive rates for filming and stills shoots

## **Suffolk: Quarry Location For Filming And Stills**

Working chalk quarry surrounded by woodland and wasteland and available at competitive rates for filming and stills shoots

Location: Suffolk, United Kingdom

#### Interior

Property Features Include:

- Working chalk quarry
- Surrounded by greenland / wasteland
- Machinery
- Industrial units