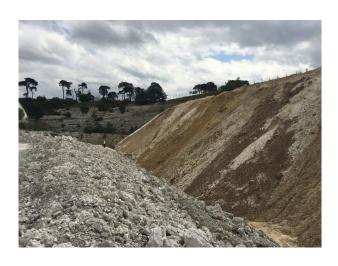

## **Suffolk: Quarry Location For Filming And Stills**

Working chalk quarry surrounded by woodland and wasteland and available at competitive rates for filming and stills shoots

Location: Suffolk, United Kingdom

#### Interior

Property Features Include:

- Working chalk quarry
- Surrounded by greenland / wasteland
- Machinery
- Industrial units