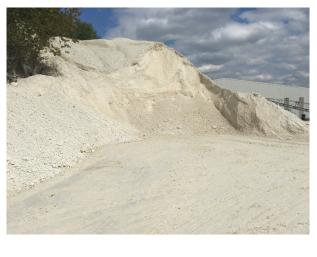

## **Suffolk: Quarry Location For Filming And Stills**

Working chalk quarry surrounded by woodland and wasteland and available at competitive rates for filming and stills shoots

Location: Suffolk, United Kingdom

#### Interior

Property Features Include:

- Working chalk quarry
- Surrounded by greenland / wasteland
- Machinery
- Industrial units