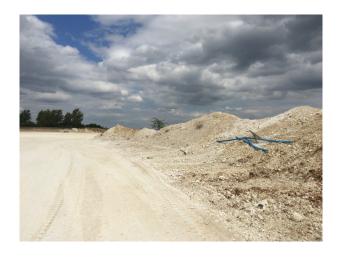

# SE1149 Suffolk: Quarry Location For Filming And Stills

Working chalk quarry surrounded by woodland and wasteland and available at competitive rates for filming and stills shoots

## **Suffolk: Quarry Location For Filming And Stills**

Working chalk quarry surrounded by woodland and wasteland and available at competitive rates for filming and stills shoots

Location: Suffolk, United Kingdom

#### Interior

Property Features Include:

- Working chalk quarry
- Surrounded by greenland / wasteland
- Machinery
- Industrial units