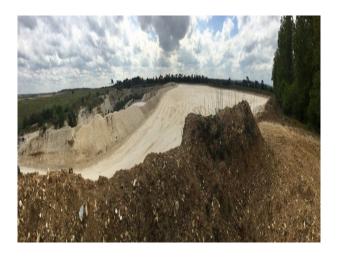

# SE1149 Suffolk: Quarry Location For Filming And Stills

Working chalk quarry surrounded by woodland and wasteland and available at competitive rates for filming and stills shoots

## **Suffolk: Quarry Location For Filming And Stills**

Working chalk quarry surrounded by woodland and wasteland and available at competitive rates for filming and stills shoots

Location: Suffolk, United Kingdom

#### Interior

Property Features Include:

- Working chalk quarry
- Surrounded by greenland / wasteland
- Machinery
- Industrial units