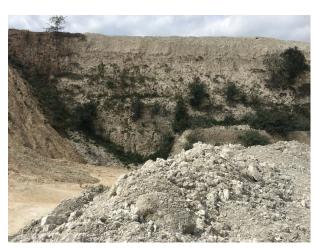

## **Suffolk: Quarry Location For Filming And Stills**

Working chalk quarry surrounded by woodland and wasteland and available at competitive rates for filming and stills shoots

Location: Suffolk, United Kingdom

#### Interior

Property Features Include:

- Working chalk quarry
- Surrounded by greenland / wasteland
- Machinery
- Industrial units