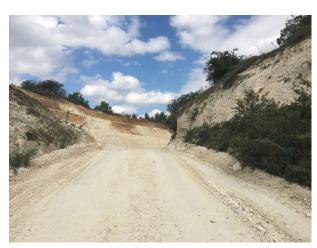

## **Suffolk: Quarry Location For Filming And Stills**

Working chalk quarry surrounded by woodland and wasteland and available at competitive rates for filming and stills shoots

Location: Suffolk, United Kingdom

#### Interior

Property Features Include:

- Working chalk quarry
- Surrounded by greenland / wasteland
- Machinery
- Industrial units