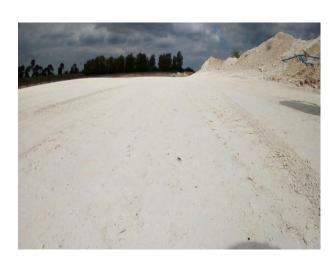

## **Suffolk: Quarry Location For Filming And Stills**

Working chalk quarry surrounded by woodland and wasteland and available at competitive rates for filming and stills shoots

Location: Suffolk, United Kingdom

#### Interior

Property Features Include:

- Working chalk quarry
- Surrounded by greenland / wasteland
- Machinery
- Industrial units