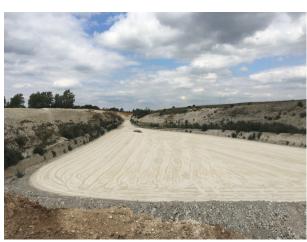

# SE1149 Suffolk: Quarry Location For Filming And Stills

Working chalk quarry surrounded by woodland and wasteland and available at competitive rates for filming and stills shoots

## **Suffolk: Quarry Location For Filming And Stills**

Working chalk quarry surrounded by woodland and wasteland and available at competitive rates for filming and stills shoots

Location: Suffolk, United Kingdom

#### Interior

Property Features Include:

- Working chalk quarry
- Surrounded by greenland / wasteland
- Machinery
- Industrial units