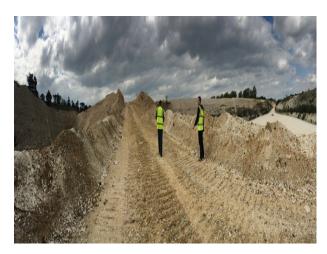

## **Suffolk: Quarry Location For Filming And Stills**

Working chalk quarry surrounded by woodland and wasteland and available at competitive rates for filming and stills shoots

Location: Suffolk, United Kingdom

#### Interior

Property Features Include:

- Working chalk quarry
- Surrounded by greenland / wasteland
- Machinery
- Industrial units