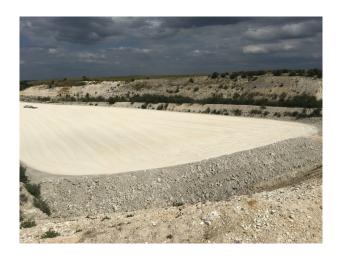

# SE1149 Suffolk: Quarry Location For Filming And Stills

Working chalk quarry surrounded by woodland and wasteland and available at competitive rates for filming and stills shoots

## **Suffolk: Quarry Location For Filming And Stills**

Working chalk quarry surrounded by woodland and wasteland and available at competitive rates for filming and stills shoots

Location: Suffolk, United Kingdom

#### Interior

Property Features Include:

- Working chalk quarry
- Surrounded by greenland / wasteland
- Machinery
- Industrial units