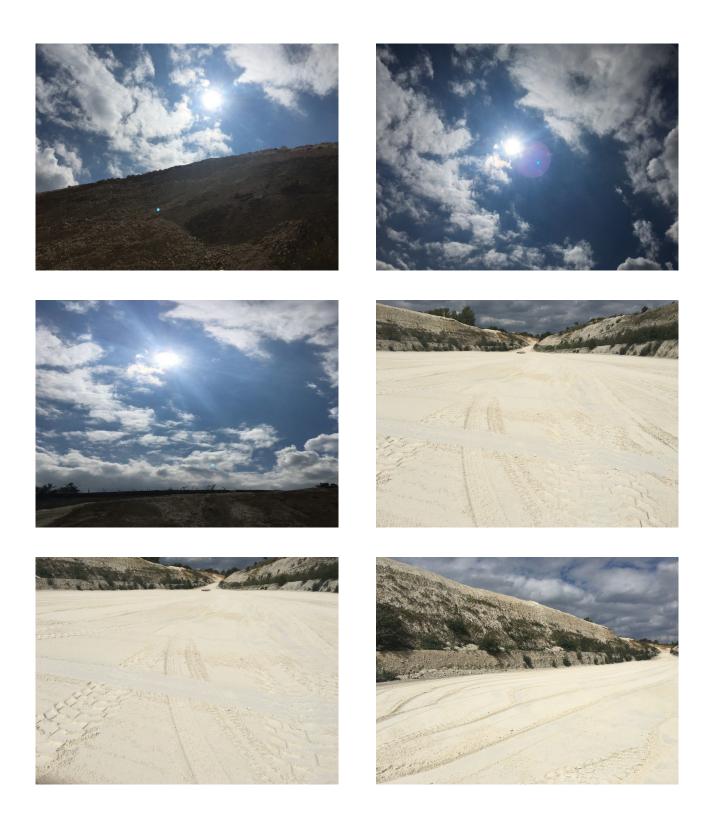

# SE1149 Suffolk: Quarry Location For Filming And Stills

Working chalk quarry surrounded by woodland and wasteland and available at competitive rates for filming and stills shoots

## **Suffolk: Quarry Location For Filming And Stills**

Working chalk quarry surrounded by woodland and wasteland and available at competitive rates for filming and stills shoots

Location: Suffolk, United Kingdom

#### Interior

Property Features Include:

- Working chalk quarry
- Surrounded by greenland / wasteland
- Machinery
- Industrial units