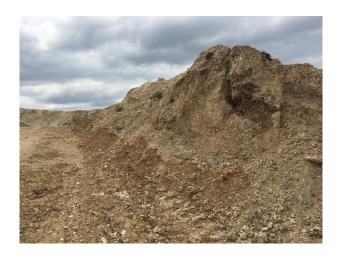

## **Suffolk: Quarry Location For Filming And Stills**

Working chalk quarry surrounded by woodland and wasteland and available at competitive rates for filming and stills shoots

Location: Suffolk, United Kingdom

#### Interior

Property Features Include:

- Working chalk quarry
- Surrounded by greenland / wasteland
- Machinery
- Industrial units