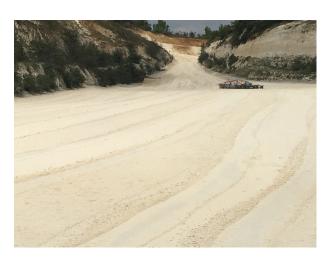

# SE1149 Suffolk: Quarry Location For Filming And Stills

Working chalk quarry surrounded by woodland and wasteland and available at competitive rates for filming and stills shoots

## **Suffolk: Quarry Location For Filming And Stills**

Working chalk quarry surrounded by woodland and wasteland and available at competitive rates for filming and stills shoots

Location: Suffolk, United Kingdom

#### Interior

Property Features Include:

- Working chalk quarry
- Surrounded by greenland / wasteland
- Machinery
- Industrial units