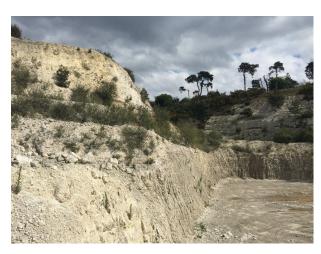

## **Suffolk: Quarry Location For Filming And Stills**

Working chalk quarry surrounded by woodland and wasteland and available at competitive rates for filming and stills shoots

Location: Suffolk, United Kingdom

#### Interior

Property Features Include:

- Working chalk quarry
- Surrounded by greenland / wasteland
- Machinery
- Industrial units