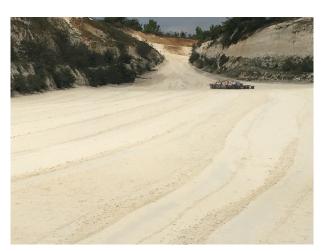

# SE1149 Suffolk: Quarry Location For Filming And Stills

Working chalk quarry surrounded by woodland and wasteland and available at competitive rates for filming and stills shoots

## **Suffolk: Quarry Location For Filming And Stills**

Working chalk quarry surrounded by woodland and wasteland and available at competitive rates for filming and stills shoots

Location: Suffolk, United Kingdom

#### Interior

Property Features Include:

- Working chalk quarry
- Surrounded by greenland / wasteland
- Machinery
- Industrial units