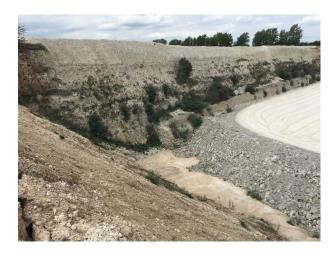

# SE1149 Suffolk: Quarry Location For Filming And Stills

Working chalk quarry surrounded by woodland and wasteland and available at competitive rates for filming and stills shoots

## **Suffolk: Quarry Location For Filming And Stills**

Working chalk quarry surrounded by woodland and wasteland and available at competitive rates for filming and stills shoots

Location: Suffolk, United Kingdom

#### Interior

Property Features Include:

- Working chalk quarry
- Surrounded by greenland / wasteland
- Machinery
- Industrial units