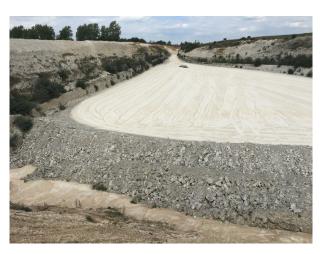

# SE1149 Suffolk: Quarry Location For Filming And Stills

Working chalk quarry surrounded by woodland and wasteland and available at competitive rates for filming and stills shoots

## **Suffolk: Quarry Location For Filming And Stills**

Working chalk quarry surrounded by woodland and wasteland and available at competitive rates for filming and stills shoots

Location: Suffolk, United Kingdom

#### Interior

Property Features Include:

- Working chalk quarry
- Surrounded by greenland / wasteland
- Machinery
- Industrial units