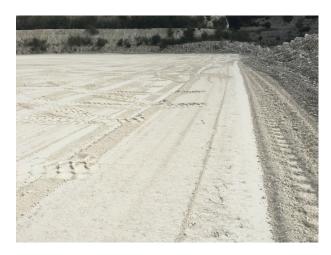

## **Suffolk: Quarry Location For Filming And Stills**

Working chalk quarry surrounded by woodland and wasteland and available at competitive rates for filming and stills shoots

Location: Suffolk, United Kingdom

#### Interior

Property Features Include:

- Working chalk quarry
- Surrounded by greenland / wasteland
- Machinery
- Industrial units