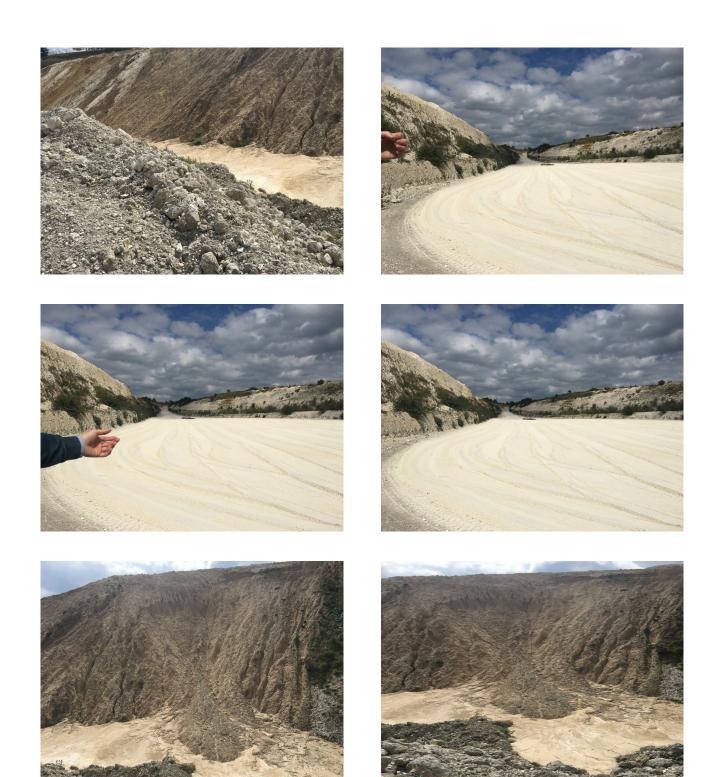

## **Suffolk: Quarry Location For Filming And Stills**

Working chalk quarry surrounded by woodland and wasteland and available at competitive rates for filming and stills shoots

Location: Suffolk, United Kingdom

#### Interior

Property Features Include:

- Working chalk quarry
- Surrounded by greenland / wasteland
- Machinery
- Industrial units