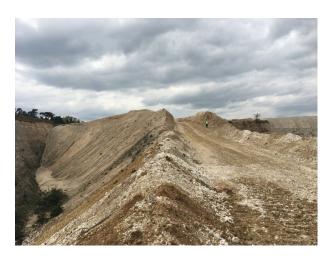

#### Interior

Property Features Include:

- Working chalk quarry
- Surrounded by greenland / wasteland
- Machinery
- Industrial units