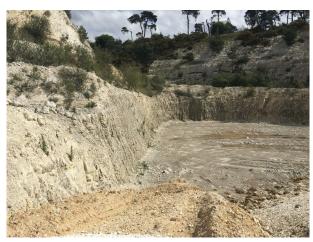

## **Suffolk: Quarry Location For Filming And Stills**

Working chalk quarry surrounded by woodland and wasteland and available at competitive rates for filming and stills shoots

Location: Suffolk, United Kingdom

#### Interior

Property Features Include:

- Working chalk quarry
- Surrounded by greenland / wasteland
- Machinery
- Industrial units