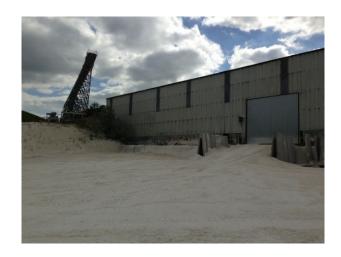

## **Suffolk: Quarry Location For Filming And Stills**

Working chalk quarry surrounded by woodland and wasteland and available at competitive rates for filming and stills shoots

Location: Suffolk, United Kingdom

#### Interior

Property Features Include:

- Working chalk quarry
- Surrounded by greenland / wasteland
- Machinery
- Industrial units