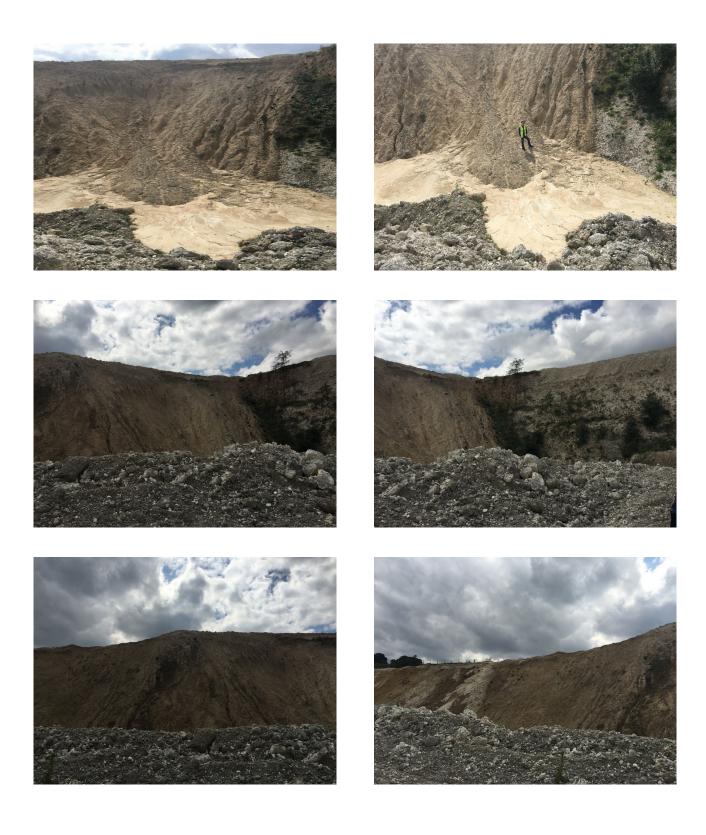

## **Suffolk: Quarry Location For Filming And Stills**

Working chalk quarry surrounded by woodland and wasteland and available at competitive rates for filming and stills shoots

Location: Suffolk, United Kingdom

#### Interior

Property Features Include:

- Working chalk quarry
- Surrounded by greenland / wasteland
- Machinery
- Industrial units