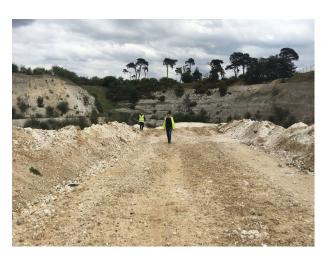

## **Suffolk: Quarry Location For Filming And Stills**

Working chalk quarry surrounded by woodland and wasteland and available at competitive rates for filming and stills shoots

Location: Suffolk, United Kingdom

#### Interior

Property Features Include:

- Working chalk quarry
- Surrounded by greenland / wasteland
- Machinery
- Industrial units