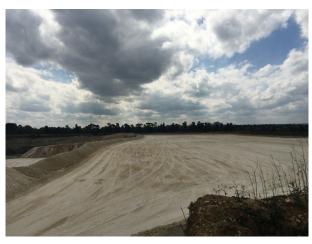

# SE1149 Suffolk: Quarry Location For Filming And Stills

Working chalk quarry surrounded by woodland and wasteland and available at competitive rates for filming and stills shoots

## **Suffolk: Quarry Location For Filming And Stills**

Working chalk quarry surrounded by woodland and wasteland and available at competitive rates for filming and stills shoots

Location: Suffolk, United Kingdom

#### Interior

Property Features Include:

- Working chalk quarry
- Surrounded by greenland / wasteland
- Machinery
- Industrial units