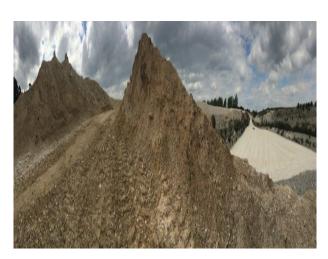

# SE1149 Suffolk: Quarry Location For Filming And Stills

Working chalk quarry surrounded by woodland and wasteland and available at competitive rates for filming and stills shoots

## **Suffolk: Quarry Location For Filming And Stills**

Working chalk quarry surrounded by woodland and wasteland and available at competitive rates for filming and stills shoots

Location: Suffolk, United Kingdom

#### Interior

Property Features Include:

- Working chalk quarry
- Surrounded by greenland / wasteland
- Machinery
- Industrial units