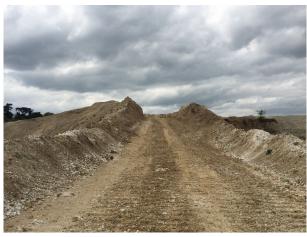

## **Suffolk: Quarry Location For Filming And Stills**

Working chalk quarry surrounded by woodland and wasteland and available at competitive rates for filming and stills shoots

Location: Suffolk, United Kingdom

#### Interior

Property Features Include:

- Working chalk quarry
- Surrounded by greenland / wasteland
- Machinery
- Industrial units