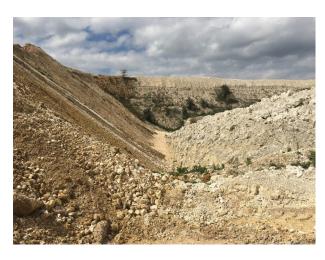

# SE1149 Suffolk: Quarry Location For Filming And Stills

Working chalk quarry surrounded by woodland and wasteland and available at competitive rates for filming and stills shoots

## **Suffolk: Quarry Location For Filming And Stills**

Working chalk quarry surrounded by woodland and wasteland and available at competitive rates for filming and stills shoots

Location: Suffolk, United Kingdom

#### Interior

Property Features Include:

- Working chalk quarry
- Surrounded by greenland / wasteland
- Machinery
- Industrial units