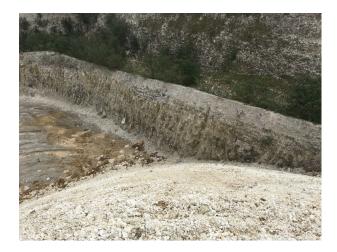

## **Suffolk: Quarry Location For Filming And Stills**

Working chalk quarry surrounded by woodland and wasteland and available at competitive rates for filming and stills shoots

Location: Suffolk, United Kingdom

#### Interior

Property Features Include:

- Working chalk quarry
- Surrounded by greenland / wasteland
- Machinery
- Industrial units