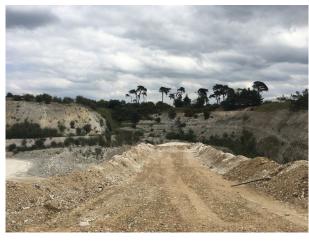

# SE1149 Suffolk: Quarry Location For Filming And Stills

Working chalk quarry surrounded by woodland and wasteland and available at competitive rates for filming and stills shoots

## **Suffolk: Quarry Location For Filming And Stills**

Working chalk quarry surrounded by woodland and wasteland and available at competitive rates for filming and stills shoots

Location: Suffolk, United Kingdom

#### Interior

Property Features Include:

- Working chalk quarry
- Surrounded by greenland / wasteland
- Machinery
- Industrial units