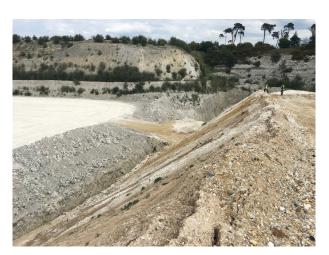

## **Suffolk: Quarry Location For Filming And Stills**

Working chalk quarry surrounded by woodland and wasteland and available at competitive rates for filming and stills shoots

Location: Suffolk, United Kingdom

#### Interior

Property Features Include:

- Working chalk quarry
- Surrounded by greenland / wasteland
- Machinery
- Industrial units