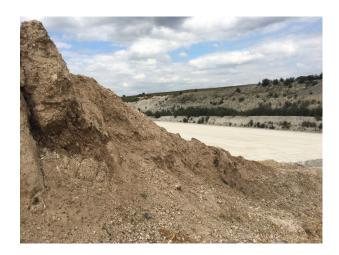

# SE1149 Suffolk: Quarry Location For Filming And Stills

Working chalk quarry surrounded by woodland and wasteland and available at competitive rates for filming and stills shoots

## **Suffolk: Quarry Location For Filming And Stills**

Working chalk quarry surrounded by woodland and wasteland and available at competitive rates for filming and stills shoots

Location: Suffolk, United Kingdom

#### Interior

Property Features Include:

- Working chalk quarry
- Surrounded by greenland / wasteland
- Machinery
- Industrial units