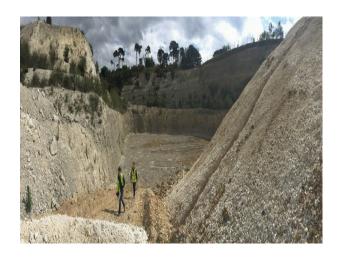

## **Suffolk: Quarry Location For Filming And Stills**

Working chalk quarry surrounded by woodland and wasteland and available at competitive rates for filming and stills shoots

Location: Suffolk, United Kingdom

#### Interior

Property Features Include:

- Working chalk quarry
- Surrounded by greenland / wasteland
- Machinery
- Industrial units