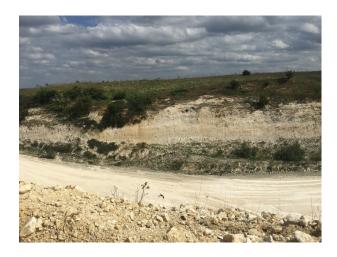

## **Suffolk: Quarry Location For Filming And Stills**

Working chalk quarry surrounded by woodland and wasteland and available at competitive rates for filming and stills shoots

Location: Suffolk, United Kingdom

#### Interior

Property Features Include:

- Working chalk quarry
- Surrounded by greenland / wasteland
- Machinery
- Industrial units