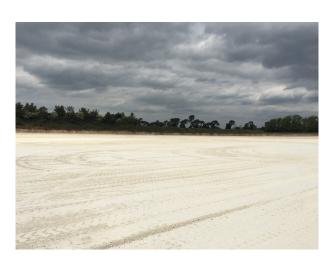

# SE1149 Suffolk: Quarry Location For Filming And Stills

Working chalk quarry surrounded by woodland and wasteland and available at competitive rates for filming and stills shoots

## **Suffolk: Quarry Location For Filming And Stills**

Working chalk quarry surrounded by woodland and wasteland and available at competitive rates for filming and stills shoots

Location: Suffolk, United Kingdom

#### Interior

Property Features Include:

- Working chalk quarry
- Surrounded by greenland / wasteland
- Machinery
- Industrial units