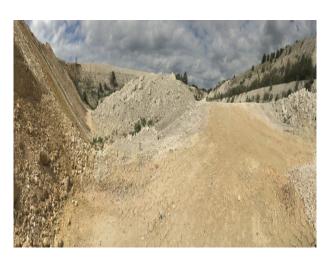

# SE1149 Suffolk: Quarry Location For Filming And Stills

Working chalk quarry surrounded by woodland and wasteland and available at competitive rates for filming and stills shoots

## **Suffolk: Quarry Location For Filming And Stills**

Working chalk quarry surrounded by woodland and wasteland and available at competitive rates for filming and stills shoots

Location: Suffolk, United Kingdom

#### Interior

Property Features Include:

- Working chalk quarry
- Surrounded by greenland / wasteland
- Machinery
- Industrial units