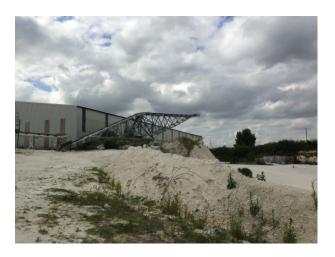

#### Interior

Property Features Include:

- Working chalk quarry
- Surrounded by greenland / wasteland
- Machinery
- Industrial units