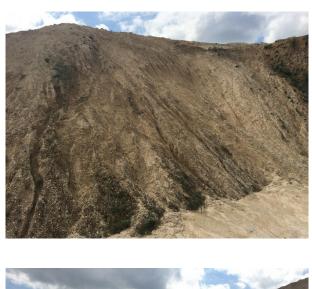

## **Suffolk: Quarry Location For Filming And Stills**

Working chalk quarry surrounded by woodland and wasteland and available at competitive rates for filming and stills shoots

Location: Suffolk, United Kingdom

#### Interior

Property Features Include:

- Working chalk quarry
- Surrounded by greenland / wasteland
- Machinery
- Industrial units