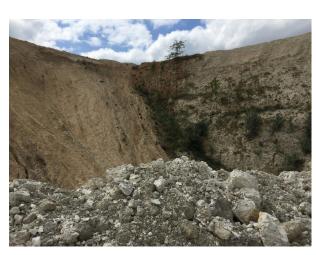

## **Suffolk: Quarry Location For Filming And Stills**

Working chalk quarry surrounded by woodland and wasteland and available at competitive rates for filming and stills shoots

Location: Suffolk, United Kingdom

#### Interior

Property Features Include:

- Working chalk quarry
- Surrounded by greenland / wasteland
- Machinery
- Industrial units