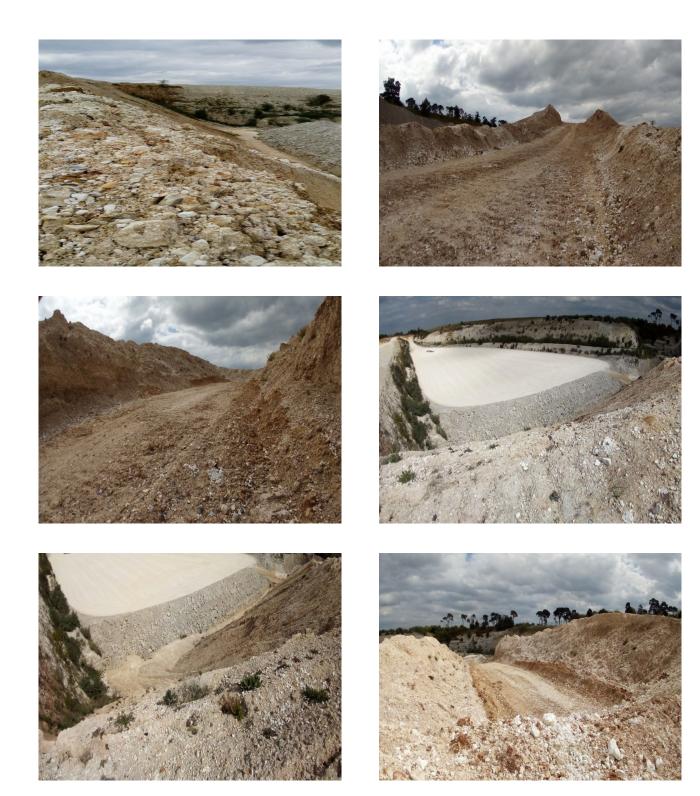

## **Suffolk: Quarry Location For Filming And Stills**

Working chalk quarry surrounded by woodland and wasteland and available at competitive rates for filming and stills shoots

Location: Suffolk, United Kingdom

#### Interior

Property Features Include:

- Working chalk quarry
- Surrounded by greenland / wasteland
- Machinery
- Industrial units