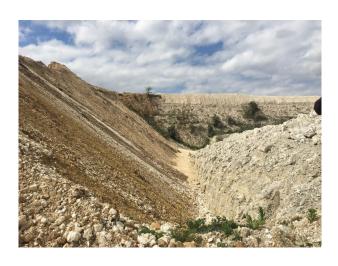

# SE1149 Suffolk: Quarry Location For Filming And Stills

Working chalk quarry surrounded by woodland and wasteland and available at competitive rates for filming and stills shoots

## **Suffolk: Quarry Location For Filming And Stills**

Working chalk quarry surrounded by woodland and wasteland and available at competitive rates for filming and stills shoots

Location: Suffolk, United Kingdom

#### Interior

Property Features Include:

- Working chalk quarry
- Surrounded by greenland / wasteland
- Machinery
- Industrial units