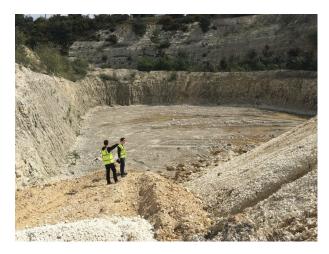

# SE1149 Suffolk: Quarry Location For Filming And Stills

Working chalk quarry surrounded by woodland and wasteland and available at competitive rates for filming and stills shoots

## **Suffolk: Quarry Location For Filming And Stills**

Working chalk quarry surrounded by woodland and wasteland and available at competitive rates for filming and stills shoots

Location: Suffolk, United Kingdom

#### Interior

Property Features Include:

- Working chalk quarry
- Surrounded by greenland / wasteland
- Machinery
- Industrial units