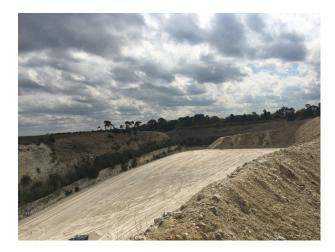

## **Suffolk: Quarry Location For Filming And Stills**

Working chalk quarry surrounded by woodland and wasteland and available at competitive rates for filming and stills shoots

Location: Suffolk, United Kingdom

#### Interior

Property Features Include:

- Working chalk quarry
- Surrounded by greenland / wasteland
- Machinery
- Industrial units