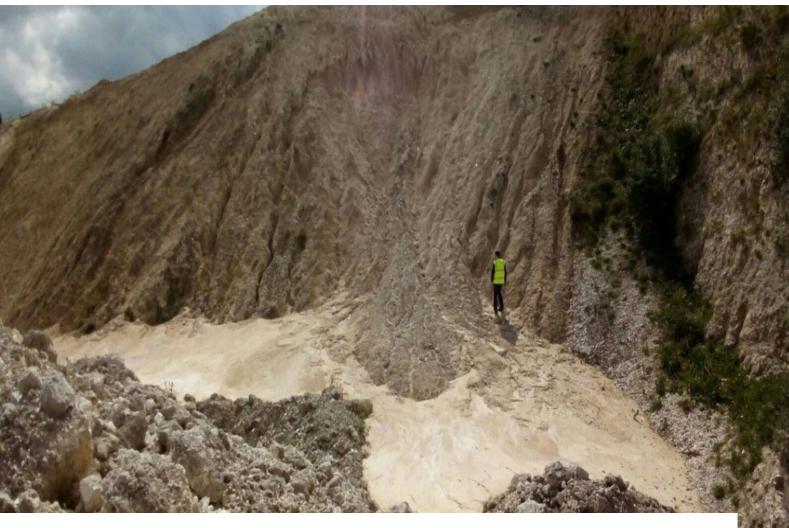

# SE1149 Suffolk: Quarry Location For Filming And Stills

Working chalk quarry surrounded by woodland and wasteland and available at competitive rates for filming and stills shoots

## **Suffolk: Quarry Location For Filming And Stills**

Working chalk quarry surrounded by woodland and wasteland and available at competitive rates for filming and stills shoots

Location: Suffolk, United Kingdom

#### Interior

Property Features Include:

- Working chalk quarry
- Surrounded by greenland / wasteland
- Machinery
- Industrial units