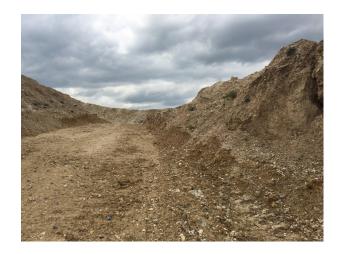

## **Suffolk: Quarry Location For Filming And Stills**

Working chalk quarry surrounded by woodland and wasteland and available at competitive rates for filming and stills shoots

Location: Suffolk, United Kingdom

#### Interior

Property Features Include:

- Working chalk quarry
- Surrounded by greenland / wasteland
- Machinery
- Industrial units