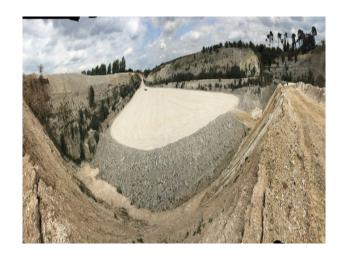

# SE1149 Suffolk: Quarry Location For Filming And Stills

Working chalk quarry surrounded by woodland and wasteland and available at competitive rates for filming and stills shoots

## **Suffolk: Quarry Location For Filming And Stills**

Working chalk quarry surrounded by woodland and wasteland and available at competitive rates for filming and stills shoots

Location: Suffolk, United Kingdom

#### Interior

Property Features Include:

- Working chalk quarry
- Surrounded by greenland / wasteland
- Machinery
- Industrial units