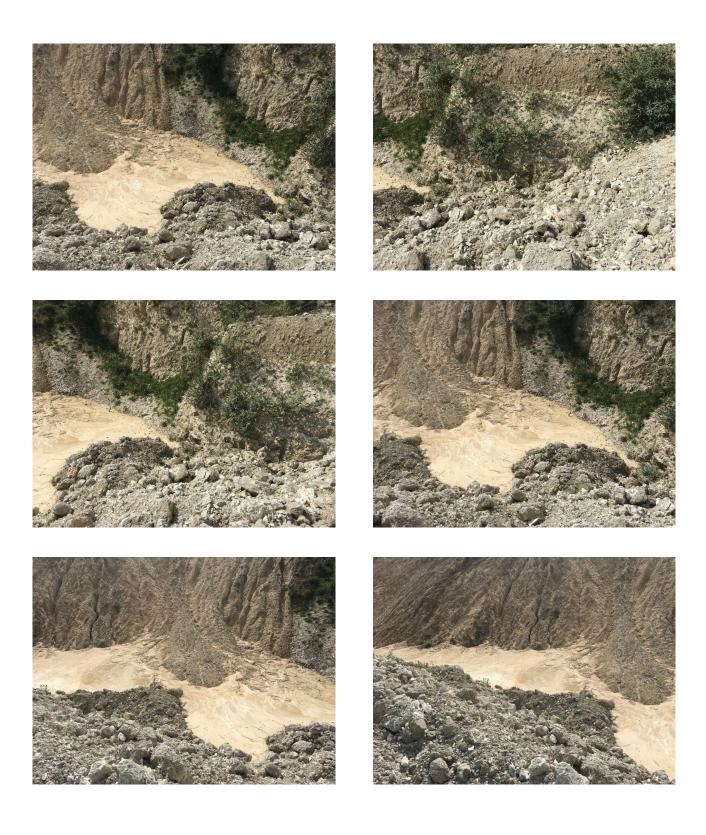

# SE1149 Suffolk: Quarry Location For Filming And Stills

Working chalk quarry surrounded by woodland and wasteland and available at competitive rates for filming and stills shoots

## **Suffolk: Quarry Location For Filming And Stills**

Working chalk quarry surrounded by woodland and wasteland and available at competitive rates for filming and stills shoots

Location: Suffolk, United Kingdom

#### Interior

Property Features Include:

- Working chalk quarry
- Surrounded by greenland / wasteland
- Machinery
- Industrial units