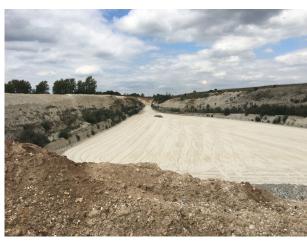

# SE1149 Suffolk: Quarry Location For Filming And Stills

Working chalk quarry surrounded by woodland and wasteland and available at competitive rates for filming and stills shoots

## **Suffolk: Quarry Location For Filming And Stills**

Working chalk quarry surrounded by woodland and wasteland and available at competitive rates for filming and stills shoots

Location: Suffolk, United Kingdom

#### Interior

Property Features Include:

- Working chalk quarry
- Surrounded by greenland / wasteland
- Machinery
- Industrial units