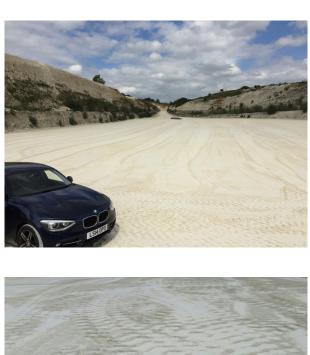

## **Suffolk: Quarry Location For Filming And Stills**

Working chalk quarry surrounded by woodland and wasteland and available at competitive rates for filming and stills shoots

Location: Suffolk, United Kingdom

#### Interior

Property Features Include:

- Working chalk quarry
- Surrounded by greenland / wasteland
- Machinery
- Industrial units