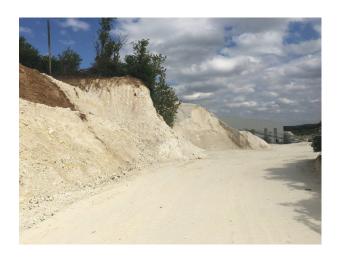

## **Suffolk: Quarry Location For Filming And Stills**

Working chalk quarry surrounded by woodland and wasteland and available at competitive rates for filming and stills shoots

Location: Suffolk, United Kingdom

#### Interior

Property Features Include:

- Working chalk quarry
- Surrounded by greenland / wasteland
- Machinery
- Industrial units