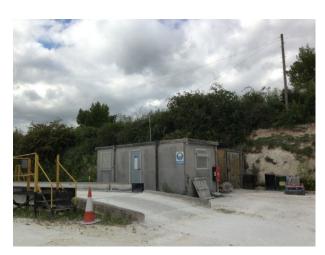

#### Interior

Property Features Include:

- Working chalk quarry
- Surrounded by greenland / wasteland
- Machinery
- Industrial units