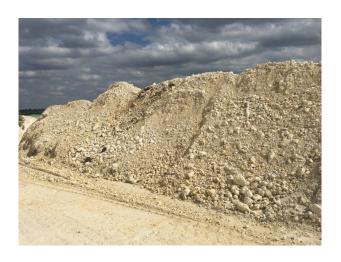

## **Suffolk: Quarry Location For Filming And Stills**

Working chalk quarry surrounded by woodland and wasteland and available at competitive rates for filming and stills shoots

Location: Suffolk, United Kingdom

#### Interior

Property Features Include:

- Working chalk quarry
- Surrounded by greenland / wasteland
- Machinery
- Industrial units