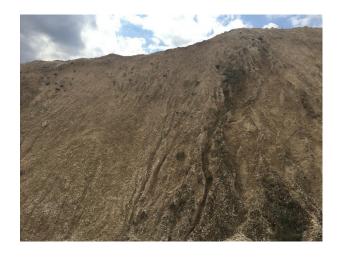

## **Suffolk: Quarry Location For Filming And Stills**

Working chalk quarry surrounded by woodland and wasteland and available at competitive rates for filming and stills shoots

Location: Suffolk, United Kingdom

#### Interior

Property Features Include:

- Working chalk quarry
- Surrounded by greenland / wasteland
- Machinery
- Industrial units