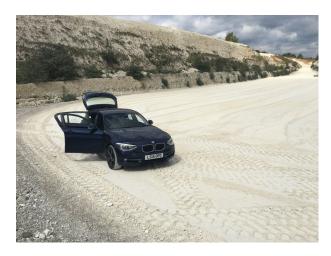

# SE1149 Suffolk: Quarry Location For Filming And Stills

Working chalk quarry surrounded by woodland and wasteland and available at competitive rates for filming and stills shoots

## **Suffolk: Quarry Location For Filming And Stills**

Working chalk quarry surrounded by woodland and wasteland and available at competitive rates for filming and stills shoots

Location: Suffolk, United Kingdom

#### Interior

Property Features Include:

- Working chalk quarry
- Surrounded by greenland / wasteland
- Machinery
- Industrial units