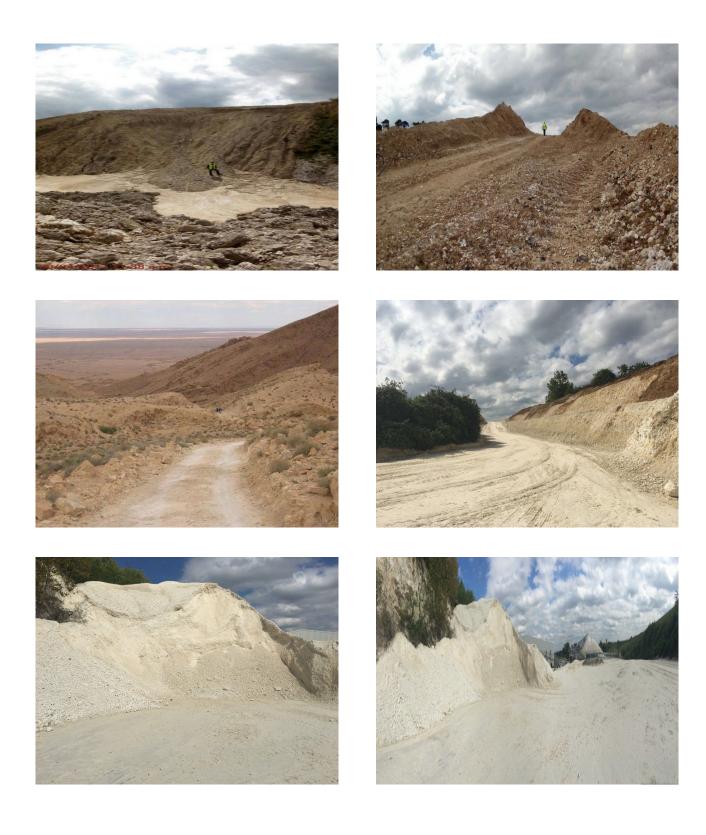

## **Suffolk: Quarry Location For Filming And Stills**

Working chalk quarry surrounded by woodland and wasteland and available at competitive rates for filming and stills shoots

Location: Suffolk, United Kingdom

#### Interior

Property Features Include:

- Working chalk quarry
- Surrounded by greenland / wasteland
- Machinery
- Industrial units