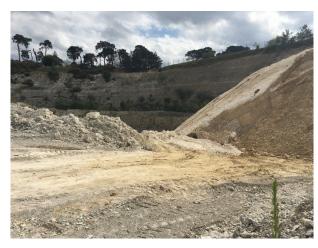

# SE1149 Suffolk: Quarry Location For Filming And Stills

Working chalk quarry surrounded by woodland and wasteland and available at competitive rates for filming and stills shoots

## **Suffolk: Quarry Location For Filming And Stills**

Working chalk quarry surrounded by woodland and wasteland and available at competitive rates for filming and stills shoots

Location: Suffolk, United Kingdom

#### Interior

Property Features Include:

- Working chalk quarry
- Surrounded by greenland / wasteland
- Machinery
- Industrial units