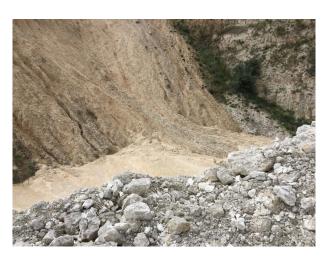

## **Suffolk: Quarry Location For Filming And Stills**

Working chalk quarry surrounded by woodland and wasteland and available at competitive rates for filming and stills shoots

Location: Suffolk, United Kingdom

#### Interior

Property Features Include:

- Working chalk quarry
- Surrounded by greenland / wasteland
- Machinery
- Industrial units