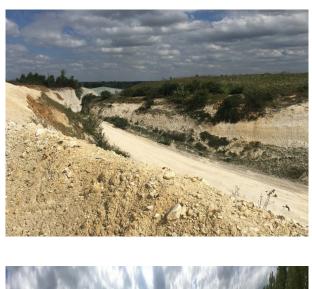

## **Suffolk: Quarry Location For Filming And Stills**

Working chalk quarry surrounded by woodland and wasteland and available at competitive rates for filming and stills shoots

Location: Suffolk, United Kingdom

#### Interior

Property Features Include:

- Working chalk quarry
- Surrounded by greenland / wasteland
- Machinery
- Industrial units