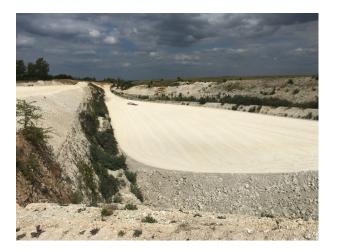

# SE1149 Suffolk: Quarry Location For Filming And Stills

Working chalk quarry surrounded by woodland and wasteland and available at competitive rates for filming and stills shoots

## **Suffolk: Quarry Location For Filming And Stills**

Working chalk quarry surrounded by woodland and wasteland and available at competitive rates for filming and stills shoots

Location: Suffolk, United Kingdom

#### Interior

Property Features Include:

- Working chalk quarry
- Surrounded by greenland / wasteland
- Machinery
- Industrial units