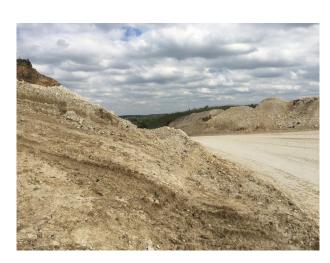

## **Suffolk: Quarry Location For Filming And Stills**

Working chalk quarry surrounded by woodland and wasteland and available at competitive rates for filming and stills shoots

Location: Suffolk, United Kingdom

#### Interior

Property Features Include:

- Working chalk quarry
- Surrounded by greenland / wasteland
- Machinery
- Industrial units