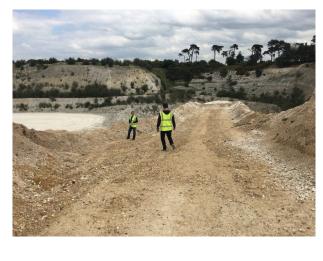

# SE1149 Suffolk: Quarry Location For Filming And Stills

Working chalk quarry surrounded by woodland and wasteland and available at competitive rates for filming and stills shoots

## **Suffolk: Quarry Location For Filming And Stills**

Working chalk quarry surrounded by woodland and wasteland and available at competitive rates for filming and stills shoots

Location: Suffolk, United Kingdom

#### Interior

Property Features Include:

- Working chalk quarry
- Surrounded by greenland / wasteland
- Machinery
- Industrial units