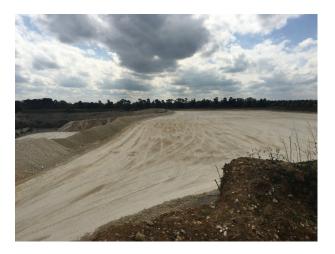

## **Suffolk: Quarry Location For Filming And Stills**

Working chalk quarry surrounded by woodland and wasteland and available at competitive rates for filming and stills shoots

Location: Suffolk, United Kingdom

#### Interior

Property Features Include:

- Working chalk quarry
- Surrounded by greenland / wasteland
- Machinery
- Industrial units