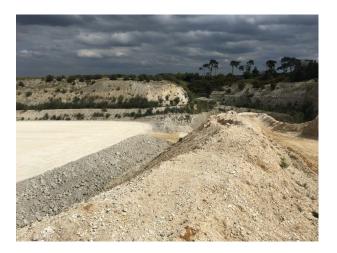

# SE1149 Suffolk: Quarry Location For Filming And Stills

Working chalk quarry surrounded by woodland and wasteland and available at competitive rates for filming and stills shoots

## **Suffolk: Quarry Location For Filming And Stills**

Working chalk quarry surrounded by woodland and wasteland and available at competitive rates for filming and stills shoots

Location: Suffolk, United Kingdom

#### Interior

Property Features Include:

- Working chalk quarry
- Surrounded by greenland / wasteland
- Machinery
- Industrial units