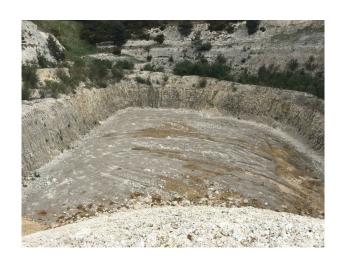

## **Suffolk: Quarry Location For Filming And Stills**

Working chalk quarry surrounded by woodland and wasteland and available at competitive rates for filming and stills shoots

Location: Suffolk, United Kingdom

#### Interior

Property Features Include:

- Working chalk quarry
- Surrounded by greenland / wasteland
- Machinery
- Industrial units