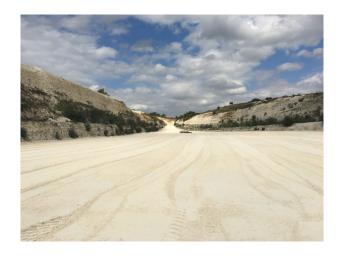

## **Suffolk: Quarry Location For Filming And Stills**

Working chalk quarry surrounded by woodland and wasteland and available at competitive rates for filming and stills shoots

Location: Suffolk, United Kingdom

#### Interior

Property Features Include:

- Working chalk quarry
- Surrounded by greenland / wasteland
- Machinery
- Industrial units