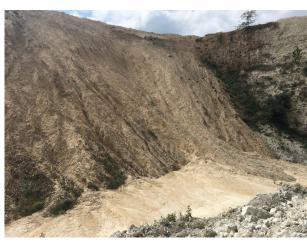

## **Suffolk: Quarry Location For Filming And Stills**

Working chalk quarry surrounded by woodland and wasteland and available at competitive rates for filming and stills shoots

Location: Suffolk, United Kingdom

#### Interior

Property Features Include:

- Working chalk quarry
- Surrounded by greenland / wasteland
- Machinery
- Industrial units