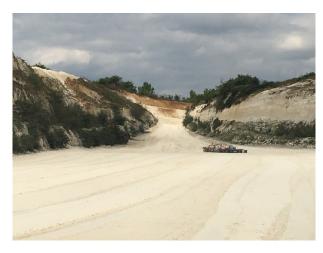

# SE1149 Suffolk: Quarry Location For Filming And Stills

Working chalk quarry surrounded by woodland and wasteland and available at competitive rates for filming and stills shoots

## **Suffolk: Quarry Location For Filming And Stills**

Working chalk quarry surrounded by woodland and wasteland and available at competitive rates for filming and stills shoots

Location: Suffolk, United Kingdom

#### Interior

Property Features Include:

- Working chalk quarry
- Surrounded by greenland / wasteland
- Machinery
- Industrial units