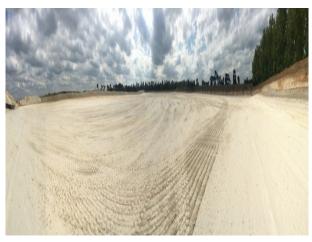

## **Suffolk: Quarry Location For Filming And Stills**

Working chalk quarry surrounded by woodland and wasteland and available at competitive rates for filming and stills shoots

Location: Suffolk, United Kingdom

#### Interior

Property Features Include:

- Working chalk quarry
- Surrounded by greenland / wasteland
- Machinery
- Industrial units