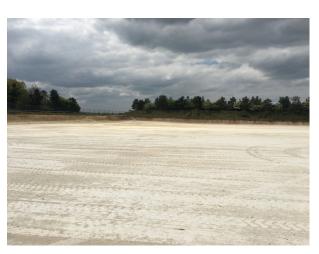

# SE1149 Suffolk: Quarry Location For Filming And Stills

Working chalk quarry surrounded by woodland and wasteland and available at competitive rates for filming and stills shoots

## **Suffolk: Quarry Location For Filming And Stills**

Working chalk quarry surrounded by woodland and wasteland and available at competitive rates for filming and stills shoots

Location: Suffolk, United Kingdom

#### Interior

Property Features Include:

- Working chalk quarry
- Surrounded by greenland / wasteland
- Machinery
- Industrial units