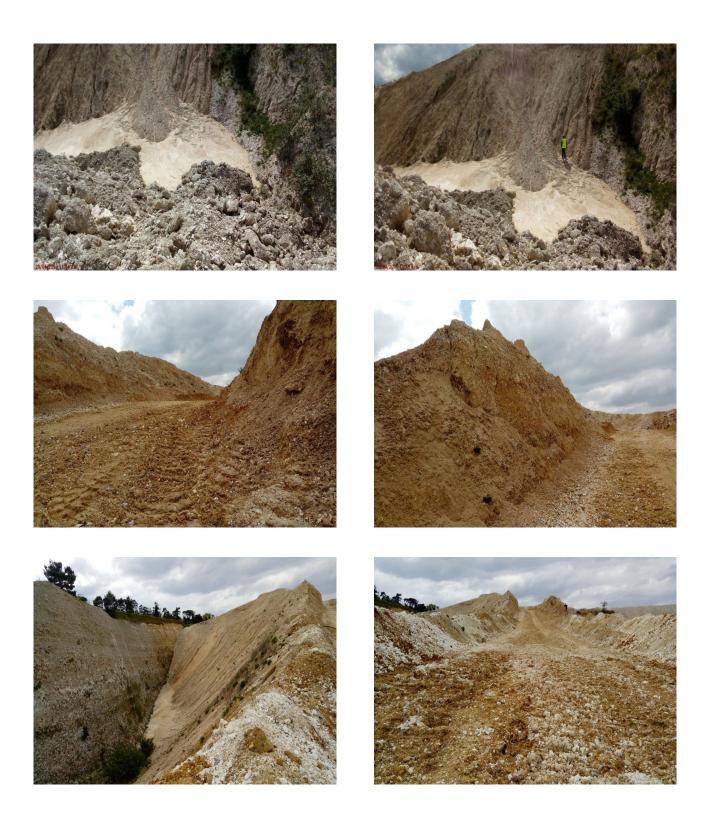

# SE1149 Suffolk: Quarry Location For Filming And Stills

Working chalk quarry surrounded by woodland and wasteland and available at competitive rates for filming and stills shoots

## **Suffolk: Quarry Location For Filming And Stills**

Working chalk quarry surrounded by woodland and wasteland and available at competitive rates for filming and stills shoots

Location: Suffolk, United Kingdom

#### Interior

Property Features Include:

- Working chalk quarry
- Surrounded by greenland / wasteland
- Machinery
- Industrial units