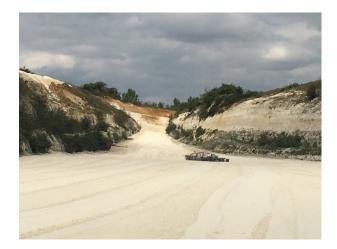

## **Suffolk: Quarry Location For Filming And Stills**

Working chalk quarry surrounded by woodland and wasteland and available at competitive rates for filming and stills shoots

Location: Suffolk, United Kingdom

#### Interior

Property Features Include:

- Working chalk quarry
- Surrounded by greenland / wasteland
- Machinery
- Industrial units