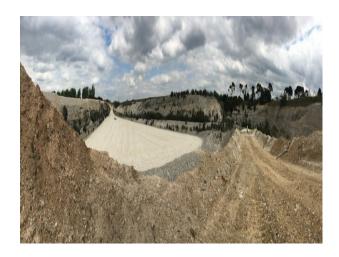

# SE1149 Suffolk: Quarry Location For Filming And Stills

Working chalk quarry surrounded by woodland and wasteland and available at competitive rates for filming and stills shoots

## **Suffolk: Quarry Location For Filming And Stills**

Working chalk quarry surrounded by woodland and wasteland and available at competitive rates for filming and stills shoots

Location: Suffolk, United Kingdom

#### Interior

Property Features Include:

- Working chalk quarry
- Surrounded by greenland / wasteland
- Machinery
- Industrial units