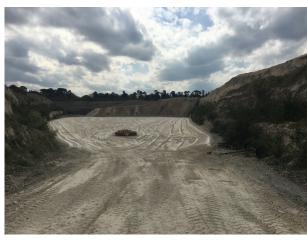

## **Suffolk: Quarry Location For Filming And Stills**

Working chalk quarry surrounded by woodland and wasteland and available at competitive rates for filming and stills shoots

Location: Suffolk, United Kingdom

#### Interior

Property Features Include:

- Working chalk quarry
- Surrounded by greenland / wasteland
- Machinery
- Industrial units