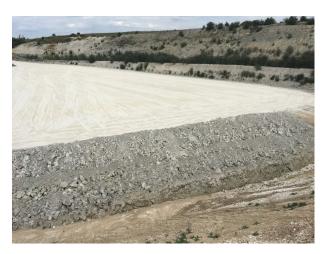

# SE1149 Suffolk: Quarry Location For Filming And Stills

Working chalk quarry surrounded by woodland and wasteland and available at competitive rates for filming and stills shoots

## **Suffolk: Quarry Location For Filming And Stills**

Working chalk quarry surrounded by woodland and wasteland and available at competitive rates for filming and stills shoots

Location: Suffolk, United Kingdom

#### Interior

Property Features Include:

- Working chalk quarry
- Surrounded by greenland / wasteland
- Machinery
- Industrial units