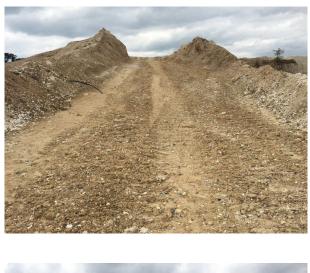

## **Suffolk: Quarry Location For Filming And Stills**

Working chalk quarry surrounded by woodland and wasteland and available at competitive rates for filming and stills shoots

Location: Suffolk, United Kingdom

#### Interior

Property Features Include:

- Working chalk quarry
- Surrounded by greenland / wasteland
- Machinery
- Industrial units