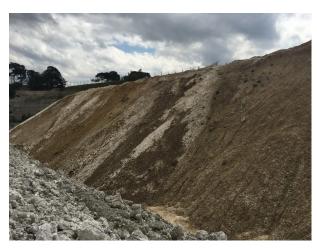

## **Suffolk: Quarry Location For Filming And Stills**

Working chalk quarry surrounded by woodland and wasteland and available at competitive rates for filming and stills shoots

Location: Suffolk, United Kingdom

#### Interior

Property Features Include:

- Working chalk quarry
- Surrounded by greenland / wasteland
- Machinery
- Industrial units