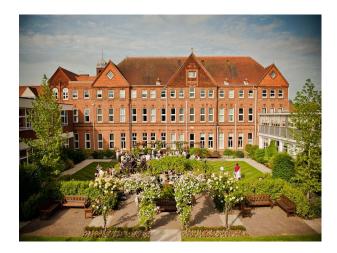

#### Exterior

The college is set in 100 acres of land and is completely surrounded by woodlands. There are many different buildings on site which range in age and style spanning four centuries.

There are extensive sports facilities including Rugby, Cricket and Football pitches, indoor and outdoor Tennis courts, a Golf course, an Athletics track, Gym and Sports hall.