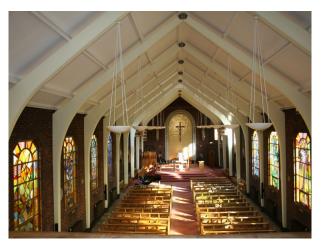

### Walls & Windows

- Bay Window
- Exposed Beams
- Exposed Brick Walls
- Large Windows
- Painted Walls
- Paneled Walls
- Stained Glass Windows
- Stone Walls

#### Exterior

The college is set in 100 acres of land and is completely surrounded by woodlands. There are many different buildings on site which range in age and style spanning four centuries.

There are extensive sports facilities including Rugby, Cricket and Football pitches, indoor and outdoor Tennis courts, a Golf course, an Athletics track, Gym and Sports hall.