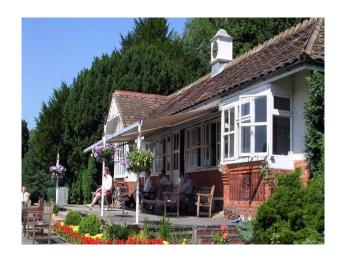

#### Exterior

The college is set in 100 acres of land and is completely surrounded by woodlands. There are many different buildings on site which range in age and style spanning four centuries.

There are extensive sports facilities including Rugby, Cricket and Football pitches, indoor and outdoor Tennis courts, a Golf course, an Athletics track, Gym and Sports hall.