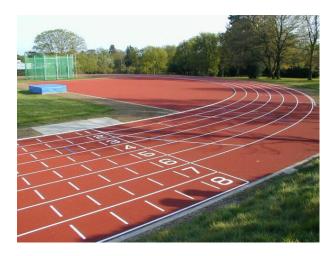

#### Exterior

The college is set in 100 acres of land and is completely surrounded by woodlands. There are many different buildings on site which range in age and style spanning four centuries.

There are extensive sports facilities including Rugby, Cricket and Football pitches, indoor and outdoor Tennis courts, a Golf course, an Athletics track, Gym and Sports hall.