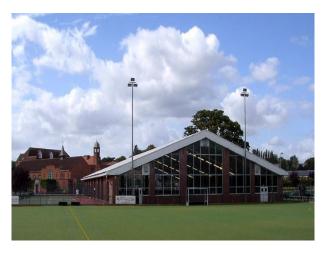

#### Exterior

The college is set in 100 acres of land and is completely surrounded by woodlands. There are many different buildings on site which range in age and style spanning four centuries.

There are extensive sports facilities including Rugby, Cricket and Football pitches, indoor and outdoor Tennis courts, a Golf course, an Athletics track, Gym and Sports hall.