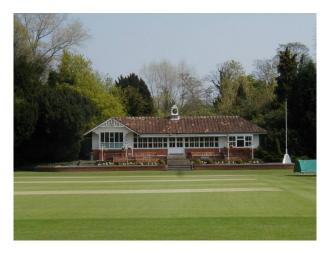

#### Exterior

The college is set in 100 acres of land and is completely surrounded by woodlands. There are many different buildings on site which range in age and style spanning four centuries.

There are extensive sports facilities including Rugby, Cricket and Football pitches, indoor and outdoor Tennis courts, a Golf course, an Athletics track, Gym and Sports hall.