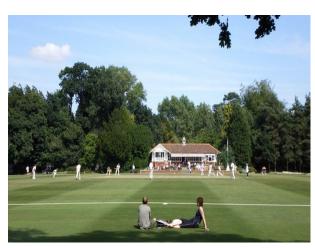

#### Exterior

The college is set in 100 acres of land and is completely surrounded by woodlands. There are many different buildings on site which range in age and style spanning four centuries.

There are extensive sports facilities including Rugby, Cricket and Football pitches, indoor and outdoor Tennis courts, a Golf course, an Athletics track, Gym and Sports hall.