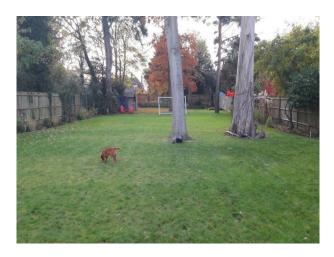

#### Exterior

This is a large Suburban house on a very quiet, wide residential road. The back garden is laid to lawn with mature shrubs and trees. There are also goalposts and toys for teenage children.