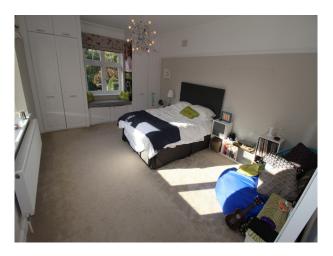

#### **Features:**

| <b>Bathroom Types</b>                                                                                    | <b>Bedroom Types</b>                                                                                                                     | Exterior Features                                                | Facilities                                                                                                                                       |
|----------------------------------------------------------------------------------------------------------|------------------------------------------------------------------------------------------------------------------------------------------|------------------------------------------------------------------|--------------------------------------------------------------------------------------------------------------------------------------------------|
| <ul><li>Cloakroom/WC</li><li>En-suite Bathroom</li><li>Family Bathroom</li><li>Modern Bathroom</li></ul> | <ul> <li>Child's Bedroom</li> <li>Double Bedroom</li> <li>Spare Bedroom</li> <li>Teenager's Bedroom</li> <li>Walk In Wardrobe</li> </ul> | <ul><li>Back Garden</li><li>Outdoor Pool</li><li>Patio</li></ul> | <ul><li>Domestic Power</li><li>Fire Hydrant (close by)</li><li>Internet Access</li><li>Mains Water</li><li>Toilets</li></ul>                     |
| Floors                                                                                                   | Interior Features                                                                                                                        | Kitchen Facilities                                               | Kitchen types                                                                                                                                    |
| <ul><li> Carpet</li><li> Real Wood Floor</li></ul>                                                       | • Furnished                                                                                                                              | • Kitchen Diner                                                  | <ul><li>Coloured Units</li><li>Kitchen With Island</li></ul>                                                                                     |
| Parking                                                                                                  | Rooms                                                                                                                                    | Views                                                            | Walls & Windows                                                                                                                                  |
| <ul><li>Driveway</li><li>On Street Parking</li></ul>                                                     | <ul> <li>Dining Room</li> <li>Hallway</li> <li>Home Office</li> <li>Living Room</li> <li>Loft</li> <li>Office</li> <li>Study</li> </ul>  | • Residential View                                               | <ul> <li>Bay Window</li> <li>Large Windows</li> <li>Painted Walls</li> <li>Stained Glass Windows</li> <li>uPVC Window/Door<br/>Frames</li> </ul> |

#### Interior

This is a large family home with a very large South facing back garden (250 feet long) and a swimming pool. The house has some lovely period features but is decorated in modern, neutral style. Four of the five bedrooms are dual aspect so there is plenty of natural light. The ceilings are almost 10 feet high throughout.