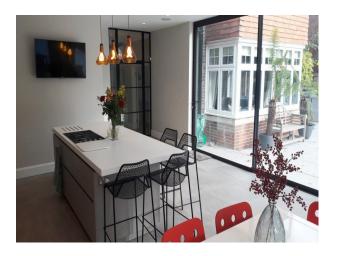

#### Interior

This is a large family home with a very large South facing back garden (250 feet long) and a swimming pool. The house has some lovely period features but is decorated in modern, neutral style. Four of the five bedrooms are dual aspect so there is plenty of natural light. The ceilings are almost 10 feet high throughout.