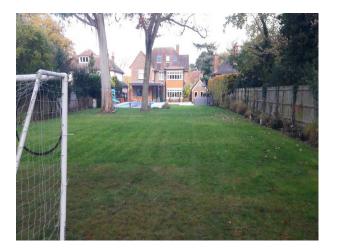

#### Exterior

This is a large Suburban house on a very quiet, wide residential road. The back garden is laid to lawn with mature shrubs and trees. There are also goalposts and toys for teenage children.