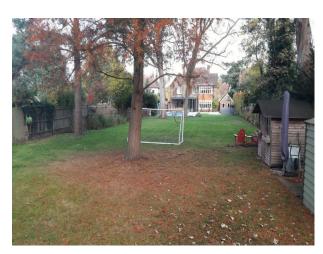

#### Exterior

This is a large Suburban house on a very quiet, wide residential road. The back garden is laid to lawn with mature shrubs and trees. There are also goalposts and toys for teenage children.