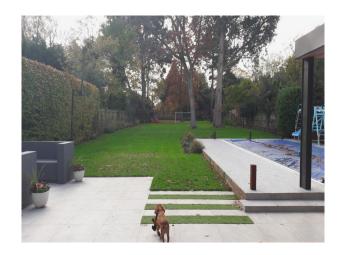

#### Interior

This is a large family home with a very large South facing back garden (250 feet long) and a swimming pool. The house has some lovely period features but is decorated in modern, neutral style. Four of the five bedrooms are dual aspect so there is plenty of natural light. The ceilings are almost 10 feet high throughout.

#### Exterior

This is a large Suburban house on a very quiet, wide residential road. The back garden is laid to lawn with mature shrubs and trees. There are also goalposts and toys for teenage children.