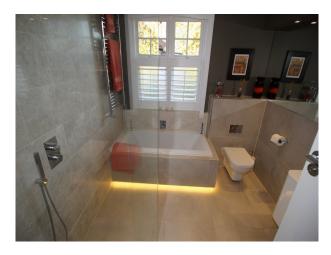

#### **Features:**

| <b>Bathroom Types</b>                                                                                    | <b>Bedroom Types</b>                                                                                                                     | Exterior Features                                                | Facilities                                                                                                                                       |
|----------------------------------------------------------------------------------------------------------|------------------------------------------------------------------------------------------------------------------------------------------|------------------------------------------------------------------|--------------------------------------------------------------------------------------------------------------------------------------------------|
| <ul><li>Cloakroom/WC</li><li>En-suite Bathroom</li><li>Family Bathroom</li><li>Modern Bathroom</li></ul> | <ul> <li>Child's Bedroom</li> <li>Double Bedroom</li> <li>Spare Bedroom</li> <li>Teenager's Bedroom</li> <li>Walk In Wardrobe</li> </ul> | <ul><li>Back Garden</li><li>Outdoor Pool</li><li>Patio</li></ul> | <ul><li>Domestic Power</li><li>Fire Hydrant (close by)</li><li>Internet Access</li><li>Mains Water</li><li>Toilets</li></ul>                     |
| Floors                                                                                                   | Interior Features                                                                                                                        | Kitchen Facilities                                               | Kitchen types                                                                                                                                    |
| <ul><li> Carpet</li><li> Real Wood Floor</li></ul>                                                       | • Furnished                                                                                                                              | • Kitchen Diner                                                  | <ul><li>Coloured Units</li><li>Kitchen With Island</li></ul>                                                                                     |
| Parking                                                                                                  | Rooms                                                                                                                                    | Views                                                            | Walls & Windows                                                                                                                                  |
| <ul><li>Driveway</li><li>On Street Parking</li></ul>                                                     | <ul> <li>Dining Room</li> <li>Hallway</li> <li>Home Office</li> <li>Living Room</li> <li>Loft</li> <li>Office</li> <li>Study</li> </ul>  | • Residential View                                               | <ul> <li>Bay Window</li> <li>Large Windows</li> <li>Painted Walls</li> <li>Stained Glass Windows</li> <li>uPVC Window/Door<br/>Frames</li> </ul> |

#### Interior

This is a large family home with a very large South facing back garden (250 feet long) and a swimming pool. The house has some lovely period features but is decorated in modern, neutral style. Four of the five bedrooms are dual aspect so there is plenty of natural light. The ceilings are almost 10 feet high throughout.