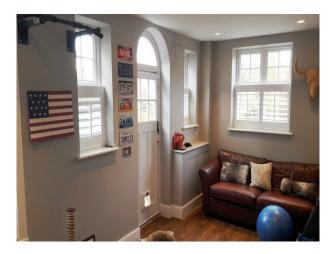

#### Interior

This is a large family home with a very large South facing back garden (250 feet long) and a swimming pool. The house has some lovely period features but is decorated in modern, neutral style. Four of the five bedrooms are dual aspect so there is plenty of natural light. The ceilings are almost 10 feet high throughout.