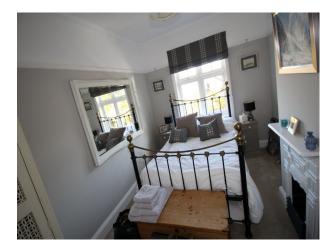

#### **Features:**

| <b>Bathroom Types</b>                                                                                    | <b>Bedroom Types</b>                                                                                                                     | Exterior Features                                                | Facilities                                                                                                                                       |
|----------------------------------------------------------------------------------------------------------|------------------------------------------------------------------------------------------------------------------------------------------|------------------------------------------------------------------|--------------------------------------------------------------------------------------------------------------------------------------------------|
| <ul><li>Cloakroom/WC</li><li>En-suite Bathroom</li><li>Family Bathroom</li><li>Modern Bathroom</li></ul> | <ul> <li>Child's Bedroom</li> <li>Double Bedroom</li> <li>Spare Bedroom</li> <li>Teenager's Bedroom</li> <li>Walk In Wardrobe</li> </ul> | <ul><li>Back Garden</li><li>Outdoor Pool</li><li>Patio</li></ul> | <ul><li>Domestic Power</li><li>Fire Hydrant (close by)</li><li>Internet Access</li><li>Mains Water</li><li>Toilets</li></ul>                     |
| Floors                                                                                                   | Interior Features                                                                                                                        | Kitchen Facilities                                               | Kitchen types                                                                                                                                    |
| <ul><li> Carpet</li><li> Real Wood Floor</li></ul>                                                       | • Furnished                                                                                                                              | • Kitchen Diner                                                  | <ul><li>Coloured Units</li><li>Kitchen With Island</li></ul>                                                                                     |
| Parking                                                                                                  | Rooms                                                                                                                                    | Views                                                            | Walls & Windows                                                                                                                                  |
| <ul><li>Driveway</li><li>On Street Parking</li></ul>                                                     | <ul> <li>Dining Room</li> <li>Hallway</li> <li>Home Office</li> <li>Living Room</li> <li>Loft</li> <li>Office</li> <li>Study</li> </ul>  | • Residential View                                               | <ul> <li>Bay Window</li> <li>Large Windows</li> <li>Painted Walls</li> <li>Stained Glass Windows</li> <li>uPVC Window/Door<br/>Frames</li> </ul> |

#### Interior

This is a large family home with a very large South facing back garden (250 feet long) and a swimming pool. The house has some lovely period features but is decorated in modern, neutral style. Four of the five bedrooms are dual aspect so there is plenty of natural light. The ceilings are almost 10 feet high throughout.