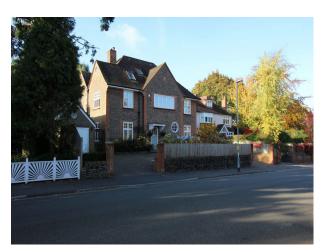

#### Exterior

This is a large Suburban house on a very quiet, wide residential road. The back garden is laid to lawn with mature shrubs and trees. There are also goalposts and toys for teenage children.