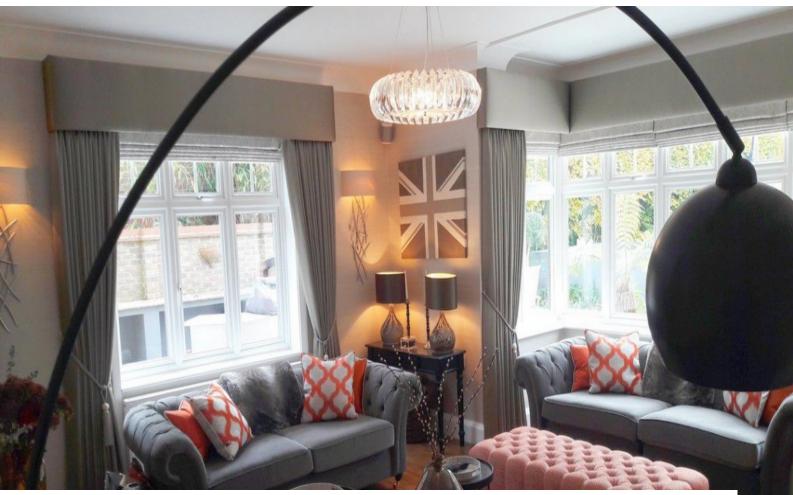

#### Interior

This is a large family home with a very large South facing back garden (250 feet long) and a swimming pool. The house has some lovely period features but is decorated in modern, neutral style. Four of the five bedrooms are dual aspect so there is plenty of natural light. The ceilings are almost 10 feet high throughout.