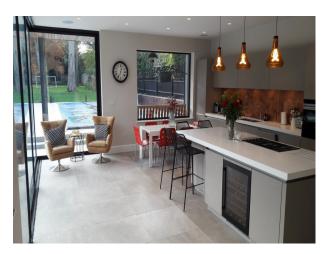

#### Interior

This is a large family home with a very large South facing back garden (250 feet long) and a swimming pool. The house has some lovely period features but is decorated in modern, neutral style. Four of the five bedrooms are dual aspect so there is plenty of natural light. The ceilings are almost 10 feet high throughout.