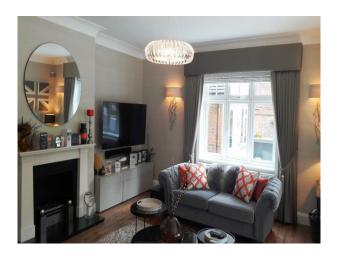

#### Interior

This is a large family home with a very large South facing back garden (250 feet long) and a swimming pool. The house has some lovely period features but is decorated in modern, neutral style. Four of the five bedrooms are dual aspect so there is plenty of natural light. The ceilings are almost 10 feet high throughout.