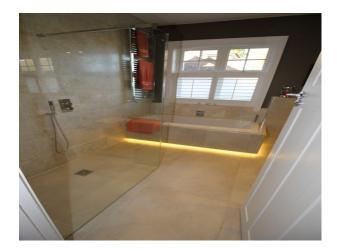

#### **Features:**

| <b>Bathroom Types</b>                                                                                    | <b>Bedroom Types</b>                                                                                                                     | Exterior Features                                                | Facilities                                                                                                                                       |
|----------------------------------------------------------------------------------------------------------|------------------------------------------------------------------------------------------------------------------------------------------|------------------------------------------------------------------|--------------------------------------------------------------------------------------------------------------------------------------------------|
| <ul><li>Cloakroom/WC</li><li>En-suite Bathroom</li><li>Family Bathroom</li><li>Modern Bathroom</li></ul> | <ul> <li>Child's Bedroom</li> <li>Double Bedroom</li> <li>Spare Bedroom</li> <li>Teenager's Bedroom</li> <li>Walk In Wardrobe</li> </ul> | <ul><li>Back Garden</li><li>Outdoor Pool</li><li>Patio</li></ul> | <ul><li>Domestic Power</li><li>Fire Hydrant (close by)</li><li>Internet Access</li><li>Mains Water</li><li>Toilets</li></ul>                     |
| Floors                                                                                                   | Interior Features                                                                                                                        | Kitchen Facilities                                               | Kitchen types                                                                                                                                    |
| <ul><li> Carpet</li><li> Real Wood Floor</li></ul>                                                       | • Furnished                                                                                                                              | • Kitchen Diner                                                  | <ul><li>Coloured Units</li><li>Kitchen With Island</li></ul>                                                                                     |
| Parking                                                                                                  | Rooms                                                                                                                                    | Views                                                            | Walls & Windows                                                                                                                                  |
| <ul><li>Driveway</li><li>On Street Parking</li></ul>                                                     | <ul> <li>Dining Room</li> <li>Hallway</li> <li>Home Office</li> <li>Living Room</li> <li>Loft</li> <li>Office</li> <li>Study</li> </ul>  | • Residential View                                               | <ul> <li>Bay Window</li> <li>Large Windows</li> <li>Painted Walls</li> <li>Stained Glass Windows</li> <li>uPVC Window/Door<br/>Frames</li> </ul> |

#### Interior

This is a large family home with a very large South facing back garden (250 feet long) and a swimming pool. The house has some lovely period features but is decorated in modern, neutral style. Four of the five bedrooms are dual aspect so there is plenty of natural light. The ceilings are almost 10 feet high throughout.