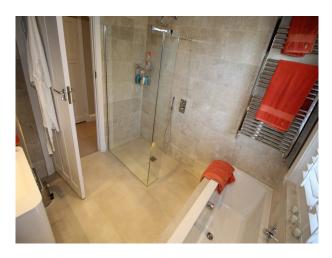

#### **Features:**

| <b>Bathroom Types</b>                                                                                    | <b>Bedroom Types</b>                                                                                                                     | Exterior Features                                                | Facilities                                                                                                                                       |
|----------------------------------------------------------------------------------------------------------|------------------------------------------------------------------------------------------------------------------------------------------|------------------------------------------------------------------|--------------------------------------------------------------------------------------------------------------------------------------------------|
| <ul><li>Cloakroom/WC</li><li>En-suite Bathroom</li><li>Family Bathroom</li><li>Modern Bathroom</li></ul> | <ul> <li>Child's Bedroom</li> <li>Double Bedroom</li> <li>Spare Bedroom</li> <li>Teenager's Bedroom</li> <li>Walk In Wardrobe</li> </ul> | <ul><li>Back Garden</li><li>Outdoor Pool</li><li>Patio</li></ul> | <ul><li>Domestic Power</li><li>Fire Hydrant (close by)</li><li>Internet Access</li><li>Mains Water</li><li>Toilets</li></ul>                     |
| Floors                                                                                                   | Interior Features                                                                                                                        | Kitchen Facilities                                               | Kitchen types                                                                                                                                    |
| <ul><li> Carpet</li><li> Real Wood Floor</li></ul>                                                       | • Furnished                                                                                                                              | • Kitchen Diner                                                  | <ul><li>Coloured Units</li><li>Kitchen With Island</li></ul>                                                                                     |
| Parking                                                                                                  | Rooms                                                                                                                                    | Views                                                            | Walls & Windows                                                                                                                                  |
| <ul><li>Driveway</li><li>On Street Parking</li></ul>                                                     | <ul> <li>Dining Room</li> <li>Hallway</li> <li>Home Office</li> <li>Living Room</li> <li>Loft</li> <li>Office</li> <li>Study</li> </ul>  | • Residential View                                               | <ul> <li>Bay Window</li> <li>Large Windows</li> <li>Painted Walls</li> <li>Stained Glass Windows</li> <li>uPVC Window/Door<br/>Frames</li> </ul> |

#### Interior

This is a large family home with a very large South facing back garden (250 feet long) and a swimming pool. The house has some lovely period features but is decorated in modern, neutral style. Four of the five bedrooms are dual aspect so there is plenty of natural light. The ceilings are almost 10 feet high throughout.