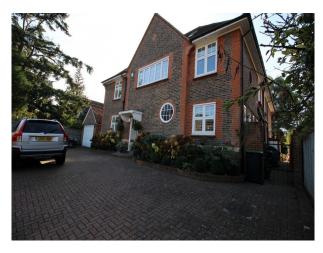

#### Exterior

This is a large Suburban house on a very quiet, wide residential road. The back garden is laid to lawn with mature shrubs and trees. There are also goalposts and toys for teenage children.