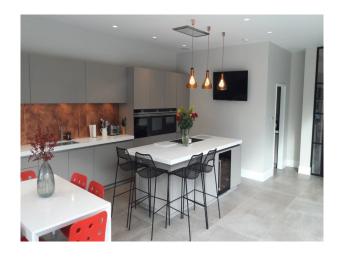

#### Interior

This is a large family home with a very large South facing back garden (250 feet long) and a swimming pool. The house has some lovely period features but is decorated in modern, neutral style. Four of the five bedrooms are dual aspect so there is plenty of natural light. The ceilings are almost 10 feet high throughout.