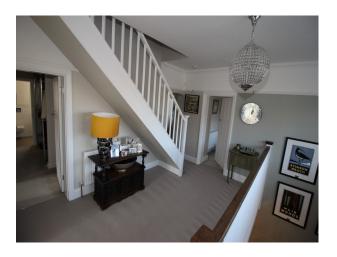

#### Interior

This is a large family home with a very large South facing back garden (250 feet long) and a swimming pool. The house has some lovely period features but is decorated in modern, neutral style. Four of the five bedrooms are dual aspect so there is plenty of natural light. The ceilings are almost 10 feet high throughout.