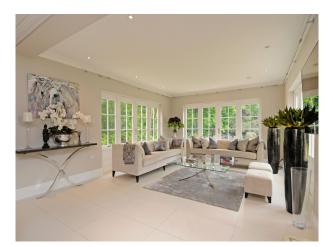

#### **Bathroom Types Bedroom Types Exterior Features** Facilities • En-suite Bathroom • Double Bedroom Back Garden Domestic Power Modern Bathroom • Teenager's Bedroom • Internet Access • Patio • Toilets **Interior Features Kitchen types** Parking Carpet • Furnished • Kitchen With Island • Tiled Floor • Modern Fireplace Walls & Windows Views • Dining Room • Countryside View • Large Windows • Wallpapered Walls

## Rooms

- Hallway
- Home Office
- Living Room
- Lounge
- Office

- Residential View

- Mains Water
- Off Street Parking
- Secure Parking

© UKFilmLocation.com - 01782 388090 - Page 2 of 6