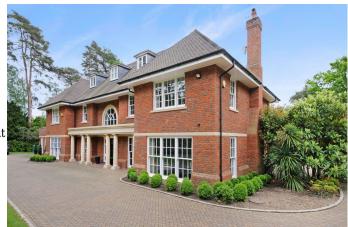

## Exterior

The property is set back from the road and accessed through dual-access electric gates. There are a large number of parking spaces available which would be suitable for crew and support vehicles, as required. To the rear of the property is a large garden, bordered with mature shrubs, and laid mainly to lawn. There is a large patio across the back of the house.