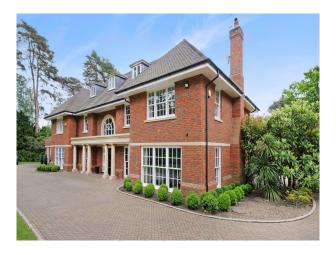

## Exterior

The property is set back from the road and accessed through dual-access electric gates. There are a large number of parking spaces available which would be suitable for crew and support vehicles, as required. To the rear of the property is a large garden, bordered with mature shrubs, and laid mainly to lawn. There is a large patio across the back of the house.