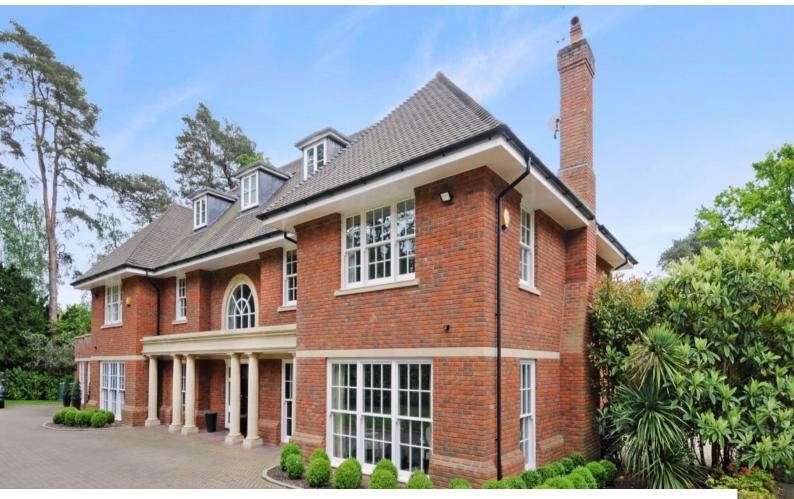

## Exterior

The property is set back from the road and accessed through dual-access electric gates. There are a large number of parking spaces available which would be suitable for crew and support vehicles, as required. To the rear of the property is a large garden, bordered with mature shrubs, and laid mainly to lawn. There is a large patio across the back of the house.