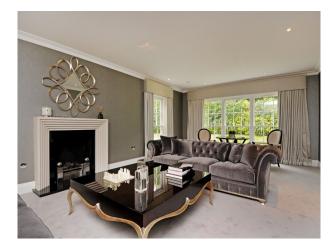

#### **Bathroom Types Bedroom Types Exterior Features** Facilities • En-suite Bathroom • Double Bedroom Back Garden Domestic Power Modern Bathroom • Teenager's Bedroom • Internet Access • Patio • Toilets **Interior Features Kitchen types** Parking Carpet • Furnished • Kitchen With Island • Tiled Floor • Modern Fireplace Walls & Windows Views • Dining Room • Countryside View • Large Windows • Wallpapered Walls

## Rooms

- Hallway
- Home Office
- Living Room
- Lounge
- Office

- Residential View

- Mains Water
- Off Street Parking
- Secure Parking

© UKFilmLocation.com - 01782 388090 - Page 2 of 6