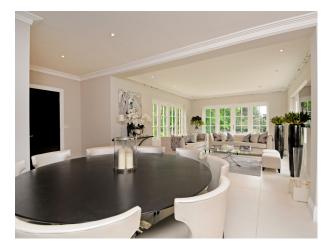

#### **Bathroom Types Bedroom Types Exterior Features** Facilities • En-suite Bathroom • Double Bedroom Back Garden Domestic Power Modern Bathroom • Teenager's Bedroom • Internet Access • Patio • Toilets **Interior Features Kitchen types** Parking Carpet • Furnished • Kitchen With Island • Tiled Floor • Modern Fireplace Walls & Windows Views • Dining Room • Countryside View • Large Windows • Wallpapered Walls

## Rooms

- Hallway
- Home Office
- Living Room
- Lounge
- Office

- Residential View

- Mains Water
- Off Street Parking
- Secure Parking

© UKFilmLocation.com - 01782 388090 - Page 2 of 6