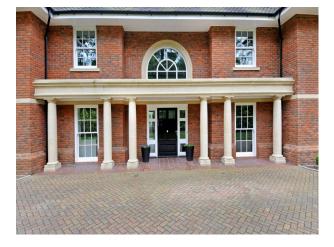

## Exterior

The property is set back from the road and accessed through dual-access electric gates. There are a large number of parking spaces available which would be suitable for crew and support vehicles, as required. To the rear of the property is a large garden, bordered with mature shrubs, and laid mainly to lawn. There is a large patio across the back of the house.