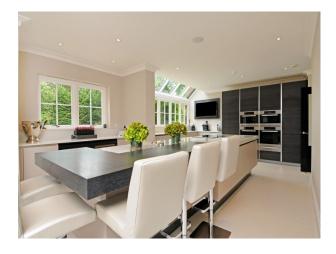

#### **Bathroom Types Bedroom Types Exterior Features** Facilities • En-suite Bathroom • Double Bedroom Back Garden Domestic Power Modern Bathroom • Teenager's Bedroom • Internet Access • Patio • Toilets **Interior Features Kitchen types** Parking Carpet • Furnished • Kitchen With Island • Tiled Floor • Modern Fireplace Walls & Windows Views • Dining Room • Countryside View • Large Windows • Wallpapered Walls