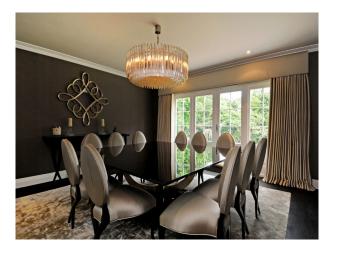

#### **Bathroom Types Bedroom Types Exterior Features** Facilities • En-suite Bathroom • Double Bedroom Back Garden Domestic Power Modern Bathroom • Teenager's Bedroom • Internet Access • Patio • Toilets **Interior Features Kitchen types** Parking Carpet • Furnished • Kitchen With Island • Tiled Floor • Modern Fireplace Walls & Windows Views • Dining Room • Countryside View • Large Windows • Wallpapered Walls