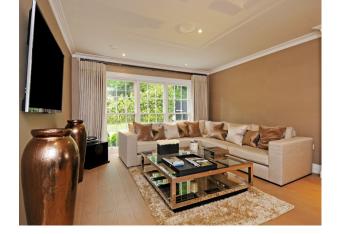

#### **Bathroom Types Bedroom Types Exterior Features** Facilities • En-suite Bathroom • Double Bedroom Back Garden Domestic Power Modern Bathroom • Teenager's Bedroom • Internet Access • Patio • Toilets **Interior Features Kitchen types** Parking Carpet • Furnished • Kitchen With Island • Tiled Floor • Modern Fireplace Walls & Windows Views • Dining Room • Countryside View • Large Windows • Wallpapered Walls

## Rooms

- Hallway
- Home Office
- Living Room
- Lounge
- Office

- Residential View

- Mains Water
- Off Street Parking
- Secure Parking

© UKFilmLocation.com - 01782 388090 - Page 2 of 6