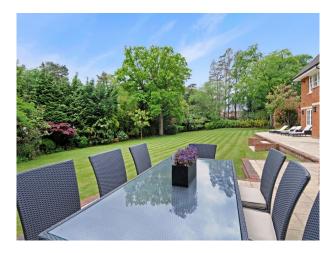

## Exterior

The property is set back from the road and accessed through dual-access electric gates. There are a large number of parking spaces available which would be suitable for crew and support vehicles, as required. To the rear of the property is a large garden, bordered with mature shrubs, and laid mainly to lawn. There is a large patio across the back of the house.