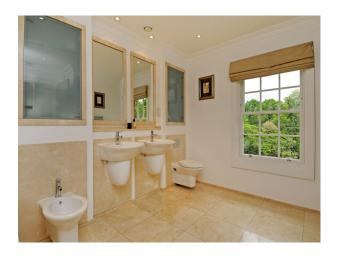

#### **Bathroom Types Bedroom Types Exterior Features** Facilities • En-suite Bathroom • Double Bedroom Back Garden Domestic Power Modern Bathroom • Teenager's Bedroom • Internet Access • Patio • Toilets **Interior Features Kitchen types** Parking Carpet • Furnished • Kitchen With Island • Tiled Floor • Modern Fireplace Walls & Windows Views • Dining Room • Countryside View • Large Windows • Wallpapered Walls