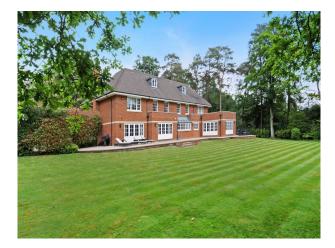

## Exterior

The property is set back from the road and accessed through dual-access electric gates. There are a large number of parking spaces available which would be suitable for crew and support vehicles, as required. To the rear of the property is a large garden, bordered with mature shrubs, and laid mainly to lawn. There is a large patio across the back of the house.