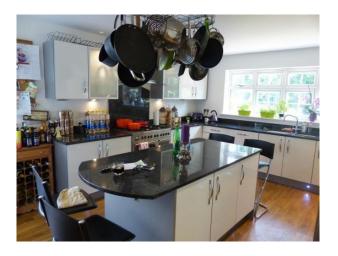

## **Features:**

| Bathroom Types                                        | Bedroom Types                                                     | Exterior Features                                                                   | Facilities                                                                                                            |
|-------------------------------------------------------|-------------------------------------------------------------------|-------------------------------------------------------------------------------------|-----------------------------------------------------------------------------------------------------------------------|
| <ul><li>Family Bathroom</li><li>Shower Room</li></ul> | • Double Bedroom                                                  | <ul><li>Back Garden</li><li>Front Garden</li><li>Greenhouse</li><li>Patio</li></ul> | <ul> <li>Domestic Power</li> <li>Green Room</li> <li>Internet Access</li> <li>Mains Water</li> <li>Toilets</li> </ul> |
| Floors                                                | Interior Features                                                 | Kitchen Facilities                                                                  | Kitchen types                                                                                                         |
| Real Wood Floor                                       | • Furnished                                                       | • Island                                                                            | <ul><li>Cream &amp; White Units</li><li>Kitchen With Island</li></ul>                                                 |
| Parking                                               | Rooms                                                             | Views                                                                               | Walls & Windows                                                                                                       |
| <ul><li>Driveway</li><li>Garage</li></ul>             | <ul><li>Dining Room</li><li>Hallway</li><li>Living Room</li></ul> | Residential View                                                                    | Painted Walls                                                                                                         |

## Interior

Large family home with enclosed garden and private drive