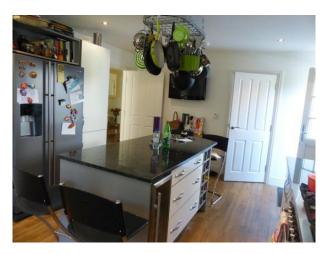

## **Features:**

| Bathroom Types                                        | Bedroom Types                                                     | Exterior Features                                                                   | Facilities                                                                                                            |
|-------------------------------------------------------|-------------------------------------------------------------------|-------------------------------------------------------------------------------------|-----------------------------------------------------------------------------------------------------------------------|
| <ul><li>Family Bathroom</li><li>Shower Room</li></ul> | • Double Bedroom                                                  | <ul><li>Back Garden</li><li>Front Garden</li><li>Greenhouse</li><li>Patio</li></ul> | <ul> <li>Domestic Power</li> <li>Green Room</li> <li>Internet Access</li> <li>Mains Water</li> <li>Toilets</li> </ul> |
| Floors                                                | Interior Features                                                 | Kitchen Facilities                                                                  | Kitchen types                                                                                                         |
| Real Wood Floor                                       | • Furnished                                                       | • Island                                                                            | <ul><li>Cream &amp; White Units</li><li>Kitchen With Island</li></ul>                                                 |
| Parking                                               | Rooms                                                             | Views                                                                               | Walls & Windows                                                                                                       |
| <ul><li>Driveway</li><li>Garage</li></ul>             | <ul><li>Dining Room</li><li>Hallway</li><li>Living Room</li></ul> | Residential View                                                                    | Painted Walls                                                                                                         |

## Interior

Large family home with enclosed garden and private drive