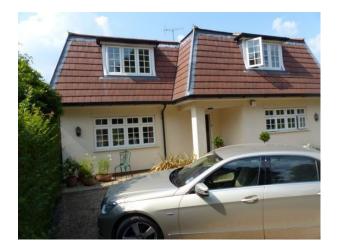

|
| Parking                                               | Rooms                                                             | Views                                                                               | Walls & Windows                                                                                                       |
| <ul><li>Driveway</li><li>Garage</li></ul>             | <ul><li>Dining Room</li><li>Hallway</li><li>Living Room</li></ul> | Residential View                                                                    | Painted Walls                                                                                                         |

## Interior

Large family home with enclosed garden and private drive