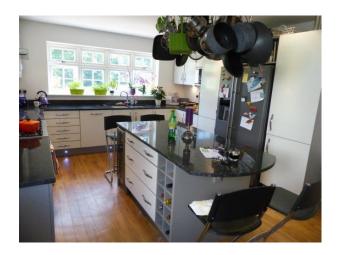

## **Features:**

| Bathroom Types                                        | Bedroom Types                                                     | Exterior Features                                                                   | Facilities                                                                                                            |
|-------------------------------------------------------|-------------------------------------------------------------------|-------------------------------------------------------------------------------------|-----------------------------------------------------------------------------------------------------------------------|
| <ul><li>Family Bathroom</li><li>Shower Room</li></ul> | • Double Bedroom                                                  | <ul><li>Back Garden</li><li>Front Garden</li><li>Greenhouse</li><li>Patio</li></ul> | <ul> <li>Domestic Power</li> <li>Green Room</li> <li>Internet Access</li> <li>Mains Water</li> <li>Toilets</li> </ul> |
| Floors                                                | Interior Features                                                 | Kitchen Facilities                                                                  | Kitchen types                                                                                                         |
| Real Wood Floor                                       | • Furnished                                                       | • Island                                                                            | <ul><li>Cream &amp; White Units</li><li>Kitchen With Island</li></ul>                                                 |
| Parking                                               | Rooms                                                             | Views                                                                               | Walls & Windows                                                                                                       |
| <ul><li>Driveway</li><li>Garage</li></ul>             | <ul><li>Dining Room</li><li>Hallway</li><li>Living Room</li></ul> | Residential View                                                                    | Painted Walls                                                                                                         |

## Interior

Large family home with enclosed garden and private drive