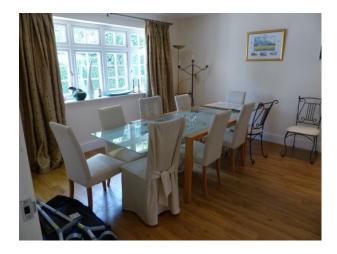

## **Features:**

| Bathroom Types                                        | Bedroom Types                                                     | Exterior Features                                                                   | Facilities                                                                                                            |
|-------------------------------------------------------|-------------------------------------------------------------------|-------------------------------------------------------------------------------------|-----------------------------------------------------------------------------------------------------------------------|
| <ul><li>Family Bathroom</li><li>Shower Room</li></ul> | • Double Bedroom                                                  | <ul><li>Back Garden</li><li>Front Garden</li><li>Greenhouse</li><li>Patio</li></ul> | <ul> <li>Domestic Power</li> <li>Green Room</li> <li>Internet Access</li> <li>Mains Water</li> <li>Toilets</li> </ul> |
| Floors                                                | Interior Features                                                 | Kitchen Facilities                                                                  | Kitchen types                                                                                                         |
| Real Wood Floor                                       | • Furnished                                                       | • Island                                                                            | <ul><li>Cream &amp; White Units</li><li>Kitchen With Island</li></ul>                                                 |
| Parking                                               | Rooms                                                             | Views                                                                               | Walls & Windows                                                                                                       |
| <ul><li>Driveway</li><li>Garage</li></ul>             | <ul><li>Dining Room</li><li>Hallway</li><li>Living Room</li></ul> | Residential View                                                                    | Painted Walls                                                                                                         |

## Interior

Large family home with enclosed garden and private drive