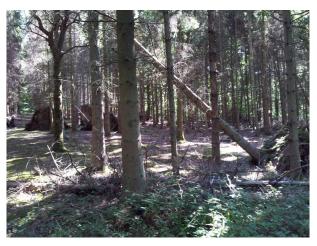

#### Interior

Beautifully renovated farmhouse sat in 155 acres. 125 acres of woods to film in, disused woodyard buildings. Unconverted beamed barn, stables. 25 mins from M25, in between gatwick and heathrow. No neighbours. In woods there are no neighbouring lights. Isolated.

### Exterior

Isolated, back garden over looks field. set in 155 acres, 125 acres of woods.