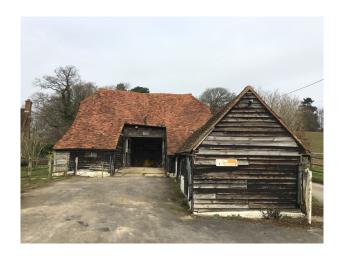

### **Features:**

• Barn

| <b>Bathroom Types</b>                                                                                                                                      | <b>Bedroom Types</b>                                                                                                                                     | Exterior Features                                                                     | Facilities                                                                           |
|------------------------------------------------------------------------------------------------------------------------------------------------------------|----------------------------------------------------------------------------------------------------------------------------------------------------------|---------------------------------------------------------------------------------------|--------------------------------------------------------------------------------------|
| <ul> <li>Cloakroom/WC</li> <li>En-suite Bathroom</li> <li>Family Bathroom</li> <li>Modern Bathroom</li> <li>Shower Room</li> <li>Walk in Shower</li> </ul> | <ul> <li>Boudoir</li> <li>Double Bedroom</li> <li>Dressing Room</li> <li>Four Poster Bedroom</li> <li>Spare Bedroom</li> <li>Walk In Wardrobe</li> </ul> | <ul><li>Back Garden</li><li>Front Garden</li><li>Outbuildings</li><li>Patio</li></ul> | <ul><li> 3 Phase Power</li><li> Internet Access</li></ul>                            |
| Floors                                                                                                                                                     | Interior Features                                                                                                                                        | Kitchen Facilities                                                                    | Kitchen types                                                                        |
| <ul> <li>Carpet</li> <li>Concrete Floor</li> <li>Painted Floors</li> <li>Real Wood Floor</li> <li>Stone Floor</li> <li>Tiled Floor</li> </ul>              | <ul><li>Furnished</li><li>Period Fireplace</li><li>Period Staircase</li></ul>                                                                            | <ul><li>Aga</li><li>Breakfast Bar</li><li>Island</li></ul>                            | <ul><li>Coloured Units</li><li>Kitchen With Island</li><li>Rustic Kitchens</li></ul> |
| Rooms                                                                                                                                                      | Views                                                                                                                                                    | Walls & Windows                                                                       |                                                                                      |
| • Bar                                                                                                                                                      | • Countryside View                                                                                                                                       | Bay Window                                                                            |                                                                                      |

#### Interior

Beautifully renovated farmhouse sat in 155 acres. 125 acres of woods to film in, disused woodyard buildings. Unconverted beamed barn, stables. 25 mins from M25, in between gatwick and heathrow. No neighbours. In woods there are no neighbouring lights. Isolated.