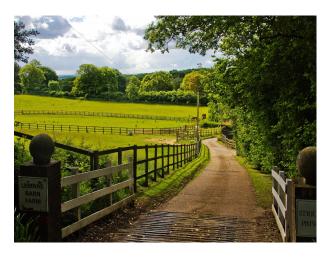

#### Interior

Beautifully renovated farmhouse sat in 155 acres. 125 acres of woods to film in, disused woodyard buildings. Unconverted beamed barn, stables. 25 mins from M25, in between gatwick and heathrow. No neighbours. In woods there are no neighbouring lights. Isolated.

### Exterior

Isolated, back garden over looks field. set in 155 acres, 125 acres of woods.