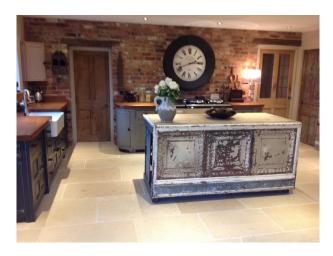

### **Features:**

• Barn

| <b>Bathroom Types</b>                                                                                                                                      | <b>Bedroom Types</b>                                                                                                                                     | Exterior Features                                                                     | Facilities                                                                           |
|------------------------------------------------------------------------------------------------------------------------------------------------------------|----------------------------------------------------------------------------------------------------------------------------------------------------------|---------------------------------------------------------------------------------------|--------------------------------------------------------------------------------------|
| <ul> <li>Cloakroom/WC</li> <li>En-suite Bathroom</li> <li>Family Bathroom</li> <li>Modern Bathroom</li> <li>Shower Room</li> <li>Walk in Shower</li> </ul> | <ul> <li>Boudoir</li> <li>Double Bedroom</li> <li>Dressing Room</li> <li>Four Poster Bedroom</li> <li>Spare Bedroom</li> <li>Walk In Wardrobe</li> </ul> | <ul><li>Back Garden</li><li>Front Garden</li><li>Outbuildings</li><li>Patio</li></ul> | <ul><li> 3 Phase Power</li><li> Internet Access</li></ul>                            |
| Floors                                                                                                                                                     | Interior Features                                                                                                                                        | Kitchen Facilities                                                                    | Kitchen types                                                                        |
| <ul> <li>Carpet</li> <li>Concrete Floor</li> <li>Painted Floors</li> <li>Real Wood Floor</li> <li>Stone Floor</li> <li>Tiled Floor</li> </ul>              | <ul><li>Furnished</li><li>Period Fireplace</li><li>Period Staircase</li></ul>                                                                            | <ul><li>Aga</li><li>Breakfast Bar</li><li>Island</li></ul>                            | <ul><li>Coloured Units</li><li>Kitchen With Island</li><li>Rustic Kitchens</li></ul> |
| Rooms                                                                                                                                                      | Views                                                                                                                                                    | Walls & Windows                                                                       |                                                                                      |
| • Bar                                                                                                                                                      | • Countryside View                                                                                                                                       | Bay Window                                                                            |                                                                                      |

#### Interior

Beautifully renovated farmhouse sat in 155 acres. 125 acres of woods to film in, disused woodyard buildings. Unconverted beamed barn, stables. 25 mins from M25, in between gatwick and heathrow. No neighbours. In woods there are no neighbouring lights. Isolated.