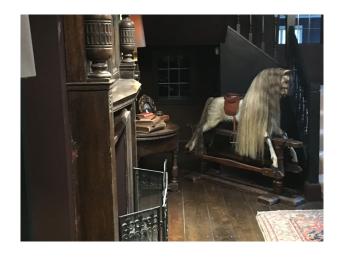

#### Interior

Beautifully renovated farmhouse sat in 155 acres. 125 acres of woods to film in, disused woodyard buildings. Unconverted beamed barn, stables. 25 mins from M25, in between gatwick and heathrow. No neighbours. In woods there are no neighbouring lights. Isolated.