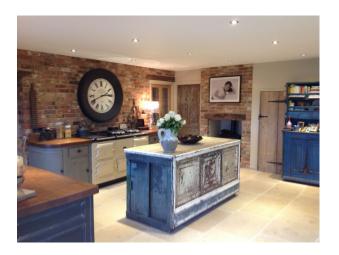

### **Features:**

• Barn

| <b>Bathroom Types</b>                                                                                                                                      | <b>Bedroom Types</b>                                                                                                                                     | Exterior Features                                                                     | Facilities                                                                           |
|------------------------------------------------------------------------------------------------------------------------------------------------------------|----------------------------------------------------------------------------------------------------------------------------------------------------------|---------------------------------------------------------------------------------------|--------------------------------------------------------------------------------------|
| <ul> <li>Cloakroom/WC</li> <li>En-suite Bathroom</li> <li>Family Bathroom</li> <li>Modern Bathroom</li> <li>Shower Room</li> <li>Walk in Shower</li> </ul> | <ul> <li>Boudoir</li> <li>Double Bedroom</li> <li>Dressing Room</li> <li>Four Poster Bedroom</li> <li>Spare Bedroom</li> <li>Walk In Wardrobe</li> </ul> | <ul><li>Back Garden</li><li>Front Garden</li><li>Outbuildings</li><li>Patio</li></ul> | <ul><li> 3 Phase Power</li><li> Internet Access</li></ul>                            |
| Floors                                                                                                                                                     | Interior Features                                                                                                                                        | Kitchen Facilities                                                                    | Kitchen types                                                                        |
| <ul> <li>Carpet</li> <li>Concrete Floor</li> <li>Painted Floors</li> <li>Real Wood Floor</li> <li>Stone Floor</li> <li>Tiled Floor</li> </ul>              | <ul><li>Furnished</li><li>Period Fireplace</li><li>Period Staircase</li></ul>                                                                            | <ul><li>Aga</li><li>Breakfast Bar</li><li>Island</li></ul>                            | <ul><li>Coloured Units</li><li>Kitchen With Island</li><li>Rustic Kitchens</li></ul> |
| Rooms                                                                                                                                                      | Views                                                                                                                                                    | Walls & Windows                                                                       |                                                                                      |
| • Bar                                                                                                                                                      | • Countryside View                                                                                                                                       | Bay Window                                                                            |                                                                                      |

• Exposed Beams

- Drawing Room
- Games Room
- Hair/Make-up Room
- Hallway
- Living Room
- Lounge
- Office
- Study

- Exposed Brick Walls
- Large Windows
- Painted Walls