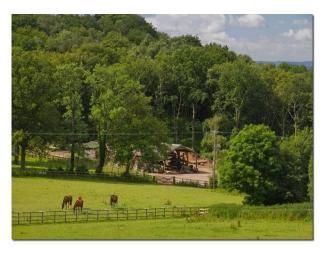

#### Interior

Beautifully renovated farmhouse sat in 155 acres. 125 acres of woods to film in, disused woodyard buildings. Unconverted beamed barn, stables. 25 mins from M25, in between gatwick and heathrow. No neighbours. In woods there are no neighbouring lights. Isolated.

### Exterior

Isolated, back garden over looks field. set in 155 acres, 125 acres of woods.