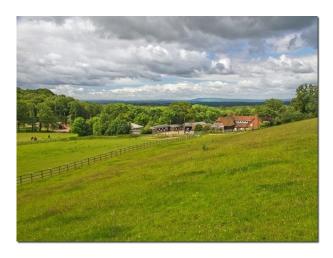

#### Interior

Beautifully renovated farmhouse sat in 155 acres. 125 acres of woods to film in, disused woodyard buildings. Unconverted beamed barn, stables. 25 mins from M25, in between gatwick and heathrow. No neighbours. In woods there are no neighbouring lights. Isolated.

### Exterior

Isolated, back garden over looks field. set in 155 acres, 125 acres of woods.