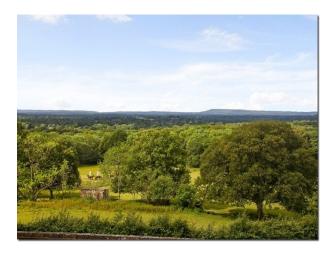

#### Interior

Beautifully renovated farmhouse sat in 155 acres. 125 acres of woods to film in, disused woodyard buildings. Unconverted beamed barn, stables. 25 mins from M25, in between gatwick and heathrow. No neighbours. In woods there are no neighbouring lights. Isolated.

### Exterior

Isolated, back garden over looks field. set in 155 acres, 125 acres of woods.