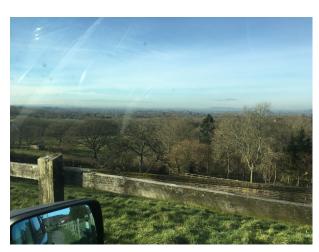

#### Interior

Beautifully renovated farmhouse sat in 155 acres. 125 acres of woods to film in, disused woodyard buildings. Unconverted beamed barn, stables. 25 mins from M25, in between gatwick and heathrow. No neighbours. In woods there are no neighbouring lights. Isolated.

### Exterior

Isolated, back garden over looks field. set in 155 acres, 125 acres of woods.