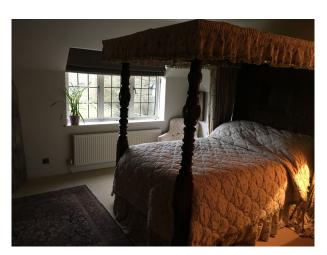

### **Features:**

• Barn

| <b>Bathroom Types</b>                                                                                                                                      | <b>Bedroom Types</b>                                                                                                                                     | Exterior Features                                                                     | Facilities                                                                           |
|------------------------------------------------------------------------------------------------------------------------------------------------------------|----------------------------------------------------------------------------------------------------------------------------------------------------------|---------------------------------------------------------------------------------------|--------------------------------------------------------------------------------------|
| <ul> <li>Cloakroom/WC</li> <li>En-suite Bathroom</li> <li>Family Bathroom</li> <li>Modern Bathroom</li> <li>Shower Room</li> <li>Walk in Shower</li> </ul> | <ul> <li>Boudoir</li> <li>Double Bedroom</li> <li>Dressing Room</li> <li>Four Poster Bedroom</li> <li>Spare Bedroom</li> <li>Walk In Wardrobe</li> </ul> | <ul><li>Back Garden</li><li>Front Garden</li><li>Outbuildings</li><li>Patio</li></ul> | <ul><li> 3 Phase Power</li><li> Internet Access</li></ul>                            |
| Floors                                                                                                                                                     | Interior Features                                                                                                                                        | Kitchen Facilities                                                                    | Kitchen types                                                                        |
| <ul> <li>Carpet</li> <li>Concrete Floor</li> <li>Painted Floors</li> <li>Real Wood Floor</li> <li>Stone Floor</li> <li>Tiled Floor</li> </ul>              | <ul><li>Furnished</li><li>Period Fireplace</li><li>Period Staircase</li></ul>                                                                            | <ul><li>Aga</li><li>Breakfast Bar</li><li>Island</li></ul>                            | <ul><li>Coloured Units</li><li>Kitchen With Island</li><li>Rustic Kitchens</li></ul> |
| Rooms                                                                                                                                                      | Views                                                                                                                                                    | Walls & Windows                                                                       |                                                                                      |
| • Bar                                                                                                                                                      | • Countryside View                                                                                                                                       | Bay Window                                                                            |                                                                                      |

• Exposed Beams

- Drawing Room
- Games Room
- Hair/Make-up Room
- Hallway
- Living Room
- Lounge
- Office
- Study

- Exposed Brick Walls
- Large Windows
- Painted Walls