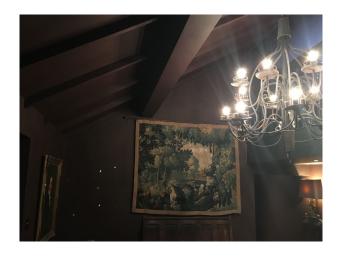

• Exposed Beams

- Drawing Room
- Games Room
- Hair/Make-up Room
- Hallway
- Living Room
- Lounge
- Office
- Study

- Exposed Brick Walls
- Large Windows
- Painted Walls

#### Interior

Beautifully renovated farmhouse sat in 155 acres. 125 acres of woods to film in, disused woodyard buildings. Unconverted beamed barn, stables. 25 mins from M25, in between gatwick and heathrow. No neighbours. In woods there are no neighbouring lights. Isolated.