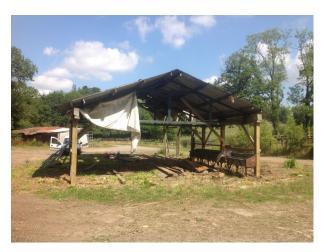

### **Features:**

• Barn

| <b>Bathroom Types</b>                                                                                                                                      | <b>Bedroom Types</b>                                                                                                                                     | Exterior Features                                                                     | Facilities                                                                           |
|------------------------------------------------------------------------------------------------------------------------------------------------------------|----------------------------------------------------------------------------------------------------------------------------------------------------------|---------------------------------------------------------------------------------------|--------------------------------------------------------------------------------------|
| <ul> <li>Cloakroom/WC</li> <li>En-suite Bathroom</li> <li>Family Bathroom</li> <li>Modern Bathroom</li> <li>Shower Room</li> <li>Walk in Shower</li> </ul> | <ul> <li>Boudoir</li> <li>Double Bedroom</li> <li>Dressing Room</li> <li>Four Poster Bedroom</li> <li>Spare Bedroom</li> <li>Walk In Wardrobe</li> </ul> | <ul><li>Back Garden</li><li>Front Garden</li><li>Outbuildings</li><li>Patio</li></ul> | <ul><li> 3 Phase Power</li><li> Internet Access</li></ul>                            |
| Floors                                                                                                                                                     | Interior Features                                                                                                                                        | Kitchen Facilities                                                                    | Kitchen types                                                                        |
| <ul> <li>Carpet</li> <li>Concrete Floor</li> <li>Painted Floors</li> <li>Real Wood Floor</li> <li>Stone Floor</li> <li>Tiled Floor</li> </ul>              | <ul><li>Furnished</li><li>Period Fireplace</li><li>Period Staircase</li></ul>                                                                            | <ul><li>Aga</li><li>Breakfast Bar</li><li>Island</li></ul>                            | <ul><li>Coloured Units</li><li>Kitchen With Island</li><li>Rustic Kitchens</li></ul> |
| Rooms                                                                                                                                                      | Views                                                                                                                                                    | Walls & Windows                                                                       |                                                                                      |
| • Bar                                                                                                                                                      | • Countryside View                                                                                                                                       | Bay Window                                                                            |                                                                                      |

#### Interior

Beautifully renovated farmhouse sat in 155 acres. 125 acres of woods to film in, disused woodyard buildings. Unconverted beamed barn, stables. 25 mins from M25, in between gatwick and heathrow. No neighbours. In woods there are no neighbouring lights. Isolated.