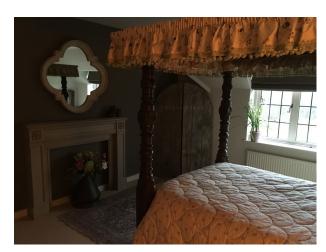

### **Features:**

• Barn

| <b>Bathroom Types</b>                                                                                                                                      | <b>Bedroom Types</b>                                                                                                                                     | Exterior Features                                                                     | Facilities                                                                           |
|------------------------------------------------------------------------------------------------------------------------------------------------------------|----------------------------------------------------------------------------------------------------------------------------------------------------------|---------------------------------------------------------------------------------------|--------------------------------------------------------------------------------------|
| <ul> <li>Cloakroom/WC</li> <li>En-suite Bathroom</li> <li>Family Bathroom</li> <li>Modern Bathroom</li> <li>Shower Room</li> <li>Walk in Shower</li> </ul> | <ul> <li>Boudoir</li> <li>Double Bedroom</li> <li>Dressing Room</li> <li>Four Poster Bedroom</li> <li>Spare Bedroom</li> <li>Walk In Wardrobe</li> </ul> | <ul><li>Back Garden</li><li>Front Garden</li><li>Outbuildings</li><li>Patio</li></ul> | <ul><li> 3 Phase Power</li><li> Internet Access</li></ul>                            |
| Floors                                                                                                                                                     | Interior Features                                                                                                                                        | Kitchen Facilities                                                                    | Kitchen types                                                                        |
| <ul> <li>Carpet</li> <li>Concrete Floor</li> <li>Painted Floors</li> <li>Real Wood Floor</li> <li>Stone Floor</li> <li>Tiled Floor</li> </ul>              | <ul><li>Furnished</li><li>Period Fireplace</li><li>Period Staircase</li></ul>                                                                            | <ul><li>Aga</li><li>Breakfast Bar</li><li>Island</li></ul>                            | <ul><li>Coloured Units</li><li>Kitchen With Island</li><li>Rustic Kitchens</li></ul> |
| Rooms                                                                                                                                                      | Views                                                                                                                                                    | Walls & Windows                                                                       |                                                                                      |
| • Bar                                                                                                                                                      | • Countryside View                                                                                                                                       | Bay Window                                                                            |                                                                                      |

• Exposed Beams

- Drawing Room
- Games Room
- Hair/Make-up Room
- Hallway
- Living Room
- Lounge
- Office
- Study

- Exposed Brick Walls
- Large Windows
- Painted Walls