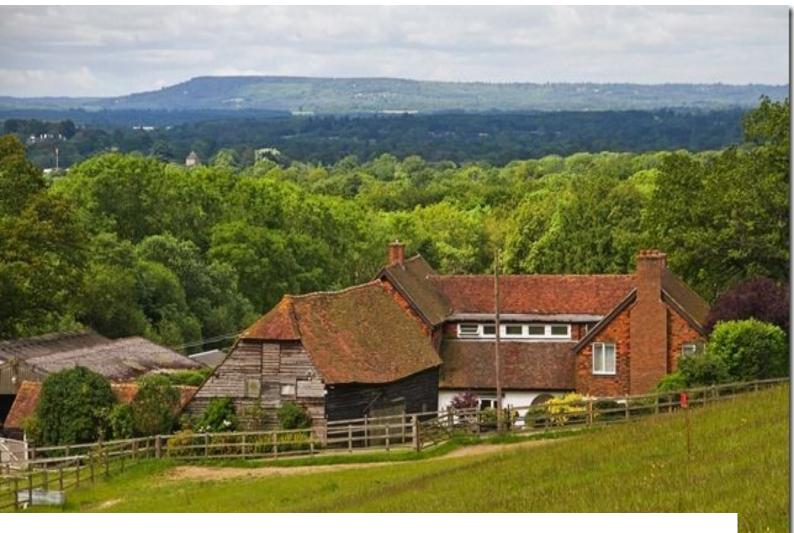

# **SE2278 Surrey Hills Farmhouse For Filming**

Renovated 5 bed 3 bath farmhouse set in 155 acres in the Surrey Hills. A range of outbuildings and woods and car park available  $\frac{1}{2}$ 

## **Surrey Hills Farmhouse For Filming**

Renovated 5 bed 3 bath farmhouse set in 155 acres in the Surrey Hills. A range of outbuildings and woods and car park available  $\frac{1}{2}$ 

Location: Surrey, United Kingdom

#### Interior

Beautifully renovated farmhouse sat in 155 acres. 125 acres of woods to film in, disused woodyard buildings. Unconverted beamed barn, stables. 25 mins from M25, in between gatwick and heathrow. No neighbours. In woods there are no neighbouring lights. Isolated.

### Exterior

Isolated, back garden over looks field. set in 155 acres, 125 acres of woods.