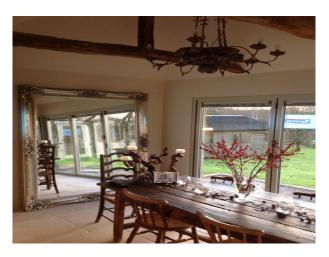

#### Interior

Beautifully renovated farmhouse sat in 155 acres. 125 acres of woods to film in, disused woodyard buildings. Unconverted beamed barn, stables. 25 mins from M25, in between gatwick and heathrow. No neighbours. In woods there are no neighbouring lights. Isolated.