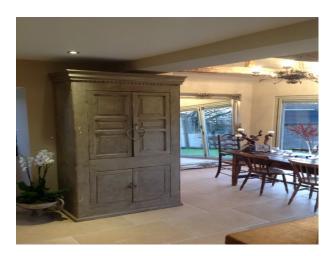

#### Interior

Beautifully renovated farmhouse sat in 155 acres. 125 acres of woods to film in, disused woodyard buildings. Unconverted beamed barn, stables. 25 mins from M25, in between gatwick and heathrow. No neighbours. In woods there are no neighbouring lights. Isolated.