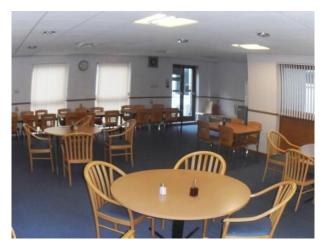

**SE1133 Surrey: Hospital Film Location** 

Private hospital for filming with a cafe area.

# **Surrey: Hospital Film Location**

Private hospital for filming with a cafe area.

**Floors** 

• Carpet

 $\textbf{Location:} \ \textbf{Surrey,} \ \textbf{United} \ \textbf{Kingdom}$ 

Within the M25: No

Categories: Emergency Services

## Features Include:

- Small hospital
- Reception area
- Waiting rooms
- Examining rooms
- Hospital beds and equipment
- Multiple corridors
- Large private garden
- Meeting rooms / offices
- Rehabilitation room with equipment
- Restaurant area
- Ample parking