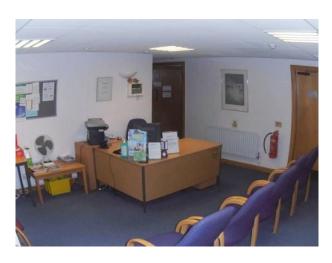

## Features Include:

- Small hospital
- Reception area
- Waiting rooms
- Examining rooms
- Hospital beds and equipment
- Multiple corridors
- Large private garden
- Meeting rooms / offices
- Rehabilitation room with equipment
- Restaurant area
- Ample parking