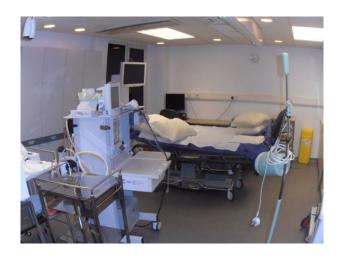

## Features Include:

- Small hospital
- Reception area
- Waiting rooms
- Examining rooms
- Hospital beds and equipment
- Multiple corridors
- Large private garden
- Meeting rooms / offices
- Rehabilitation room with equipment
- Restaurant area
- Ample parking