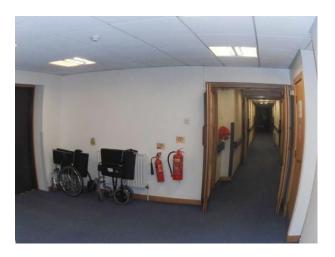

## Features Include:

- Small hospital
- Reception area
- Waiting rooms
- Examining rooms
- Hospital beds and equipment
- Multiple corridors
- Large private garden
- Meeting rooms / offices
- Rehabilitation room with equipment
- Restaurant area
- Ample parking