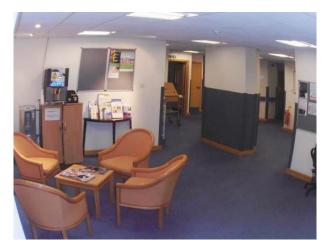

## Features Include:

- Small hospital
- Reception area
- Waiting rooms
- Examining rooms
- Hospital beds and equipment
- Multiple corridors
- Large private garden
- Meeting rooms / offices
- Rehabilitation room with equipment
- Restaurant area
- Ample parking