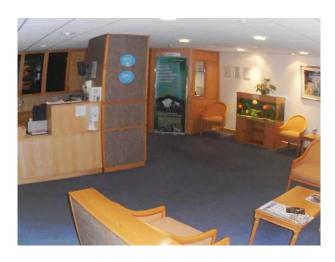

## Features Include:

- Small hospital
- Reception area
- Waiting rooms
- Examining rooms
- Hospital beds and equipment
- Multiple corridors
- Large private garden
- Meeting rooms / offices
- Rehabilitation room with equipment
- Restaurant area
- Ample parking