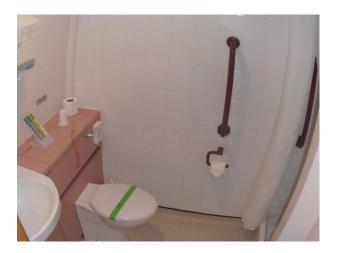

## **Features:**

**Bathroom Types** 

• Cloakroom/WC

|                                                      |                                                         | <ul><li> Green Room</li><li> Internet Access</li><li> Mains Water</li><li> Toilets</li></ul>      | • Linoleum                                            |
|------------------------------------------------------|---------------------------------------------------------|---------------------------------------------------------------------------------------------------|-------------------------------------------------------|
| Interior Features                                    | Parking                                                 | Rooms                                                                                             | Walls & Windows                                       |
| <ul><li>Furnished</li><li>Period Staircase</li></ul> | <ul><li> Driveway</li><li> Off Street Parking</li></ul> | <ul><li>Gym</li><li>Hallway</li><li>Meeting/Board Room</li><li>Office</li><li>Reception</li></ul> | <ul><li>Large Windows</li><li>Painted Walls</li></ul> |

## Features Include:

- Small hospital
- Reception area
- Waiting rooms
- Examining rooms
- Hospital beds and equipment
- Multiple corridors
- Large private garden
- Meeting rooms / offices
- Rehabilitation room with equipment
- Restaurant area
- Ample parking