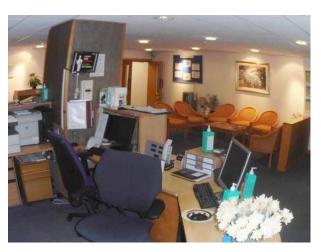

## Features Include:

- Small hospital
- Reception area
- Waiting rooms
- Examining rooms
- Hospital beds and equipment
- Multiple corridors
- Large private garden
- Meeting rooms / offices
- Rehabilitation room with equipment
- Restaurant area
- Ample parking