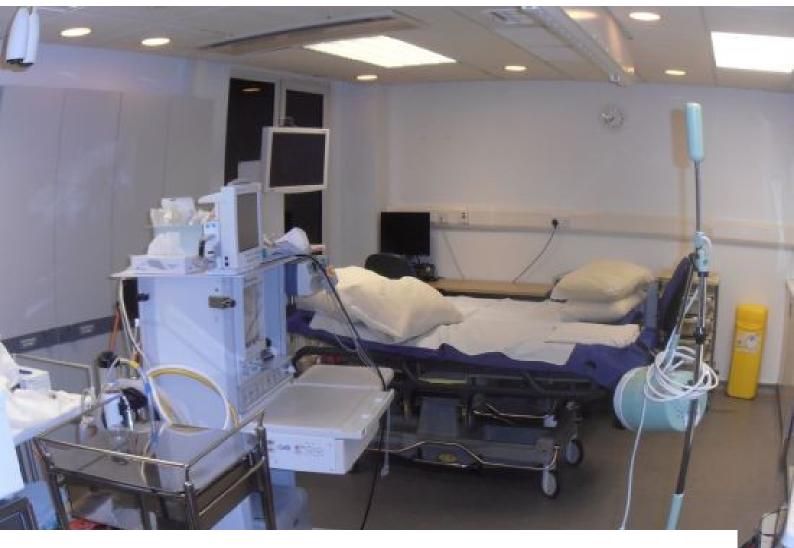

## Features Include:

- Small hospital
- Reception area
- Waiting rooms
- Examining rooms
- Hospital beds and equipment
- Multiple corridors
- Large private garden
- Meeting rooms / offices
- Rehabilitation room with equipment
- Restaurant area
- Ample parking