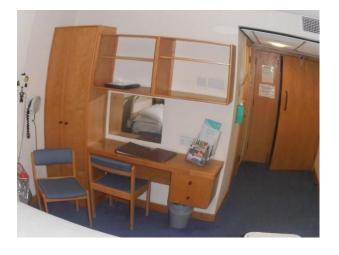

## Features Include:

- Small hospital
- Reception area
- Waiting rooms
- Examining rooms
- Hospital beds and equipment
- Multiple corridors
- Large private garden
- Meeting rooms / offices
- Rehabilitation room with equipment
- Restaurant area
- Ample parking