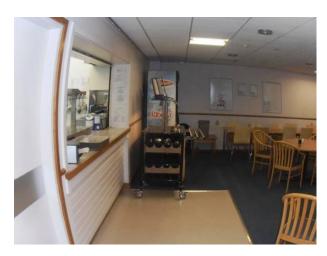

**SE1133 Surrey: Hospital Film Location** 

Private hospital for filming with a cafe area.

# **Surrey: Hospital Film Location**

Private hospital for filming with a cafe area.

**Floors** 

• Carpet

 $\textbf{Location:} \ \textbf{Surrey,} \ \textbf{United} \ \textbf{Kingdom}$ 

Within the M25: No

Categories: Emergency Services

## Features Include:

- Small hospital
- Reception area
- Waiting rooms
- Examining rooms
- Hospital beds and equipment
- Multiple corridors
- Large private garden
- Meeting rooms / offices
- Rehabilitation room with equipment
- Restaurant area
- Ample parking