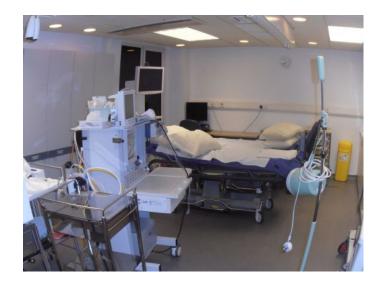

## Features Include:

- Small hospital
- Reception area
- Waiting rooms
- Examining rooms
- Hospital beds and equipment
- Multiple corridors
- Large private garden
- Meeting rooms / offices
- Rehabilitation room with equipment
- Restaurant area
- Ample parking