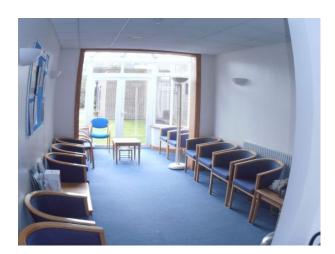

## Features Include:

- Small hospital
- Reception area
- Waiting rooms
- Examining rooms
- Hospital beds and equipment
- Multiple corridors
- Large private garden
- Meeting rooms / offices
- Rehabilitation room with equipment
- Restaurant area
- Ample parking