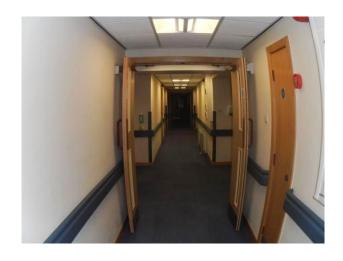

## Features Include:

- Small hospital
- Reception area
- Waiting rooms
- Examining rooms
- Hospital beds and equipment
- Multiple corridors
- Large private garden
- Meeting rooms / offices
- Rehabilitation room with equipment
- Restaurant area
- Ample parking