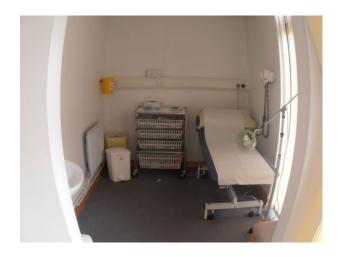

## Features Include:

- Small hospital
- Reception area
- Waiting rooms
- Examining rooms
- Hospital beds and equipment
- Multiple corridors
- Large private garden
- Meeting rooms / offices
- Rehabilitation room with equipment
- Restaurant area
- Ample parking