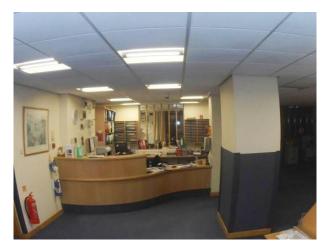

## Features Include:

- Small hospital
- Reception area
- Waiting rooms
- Examining rooms
- Hospital beds and equipment
- Multiple corridors
- Large private garden
- Meeting rooms / offices
- Rehabilitation room with equipment
- Restaurant area
- Ample parking