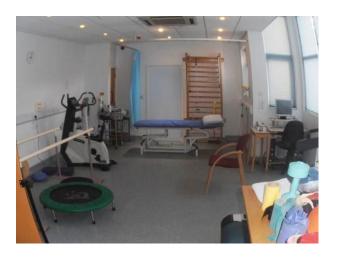

## Features Include:

- Small hospital
- Reception area
- Waiting rooms
- Examining rooms
- Hospital beds and equipment
- Multiple corridors
- Large private garden
- Meeting rooms / offices
- Rehabilitation room with equipment
- Restaurant area
- Ample parking