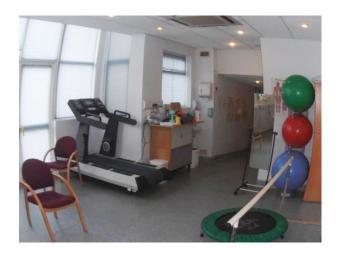

## Features Include:

- Small hospital
- Reception area
- Waiting rooms
- Examining rooms
- Hospital beds and equipment
- Multiple corridors
- Large private garden
- Meeting rooms / offices
- Rehabilitation room with equipment
- Restaurant area
- Ample parking