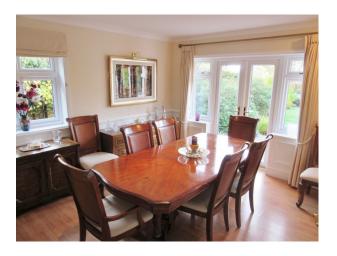

#### Interior

- 4 double bedrooms, family bathroom and separate toilet. Large ensuite to Master Bedroom with Jacuzzi bath and bidet as well as wall art and 3 large mirrors.
- Accessible cat flap next to garden door.
- Dining room for 8 with serving hatch and modern art work.
- Living room with leather seating, bay window and unique art work.