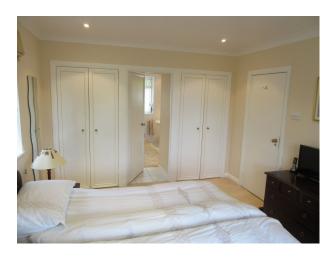

#### Interior

- 4 double bedrooms, family bathroom and separate toilet. Large ensuite to Master Bedroom with Jacuzzi bath and bidet as well as wall art and 3 large mirrors.
- Accessible cat flap next to garden door.
- Dining room for 8 with serving hatch and modern art work.
- Living room with leather seating, bay window and unique art work.