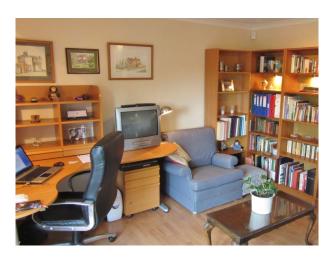

#### **Features:**

**Bathroom Types** 

Hallway Home Office Living Room

OfficePorch

| <ul><li> En-suite Bathroom</li><li> Family Bathroom</li><li> Jacuzzi</li></ul> | <ul><li>Double Bedroom</li><li>Spare Bedroom</li></ul> | • Back Garden      | • Domestic Power                                                        |
|--------------------------------------------------------------------------------|--------------------------------------------------------|--------------------|-------------------------------------------------------------------------|
| Floors                                                                         | Interior Features                                      | Kitchen Facilities | Kitchen types                                                           |
| <ul><li>Carpet</li><li>Tiled Floor</li></ul>                                   | • Furnished                                            | • Island           | <ul><li> Cream &amp; White Units</li><li> Kitchen With Island</li></ul> |
| Rooms                                                                          | Views                                                  | Walls & Windows    |                                                                         |
| • Dining Room                                                                  | • Residential View                                     | • Painted Walls    |                                                                         |

#### Interior

- 4 double bedrooms, family bathroom and separate toilet. Large ensuite to Master Bedroom with Jacuzzi bath and bidet as well as wall art and 3 large mirrors.
- Accessible cat flap next to garden door.
- Dining room for 8 with serving hatch and modern art work.
- Living room with leather seating, bay window and unique art work.