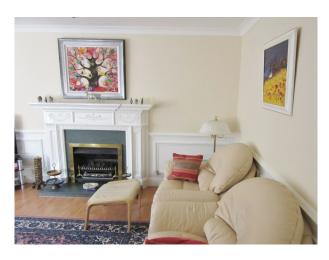

#### Interior

- 4 double bedrooms, family bathroom and separate toilet. Large ensuite to Master Bedroom with Jacuzzi bath and bidet as well as wall art and 3 large mirrors.
- Accessible cat flap next to garden door.
- Dining room for 8 with serving hatch and modern art work.
- Living room with leather seating, bay window and unique art work.