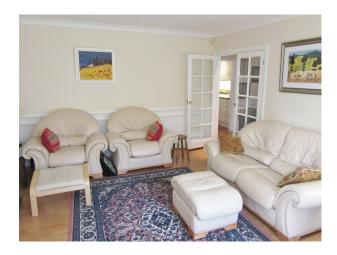

#### Interior

- 4 double bedrooms, family bathroom and separate toilet. Large ensuite to Master Bedroom with Jacuzzi bath and bidet as well as wall art and 3 large mirrors.
- Accessible cat flap next to garden door.
- Dining room for 8 with serving hatch and modern art work.
- Living room with leather seating, bay window and unique art work.