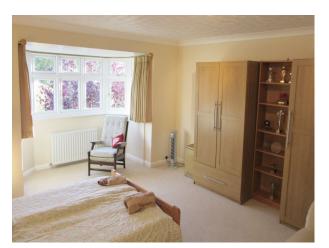

#### Interior

- 4 double bedrooms, family bathroom and separate toilet. Large ensuite to Master Bedroom with Jacuzzi bath and bidet as well as wall art and 3 large mirrors.
- Accessible cat flap next to garden door.
- Dining room for 8 with serving hatch and modern art work.
- Living room with leather seating, bay window and unique art work.