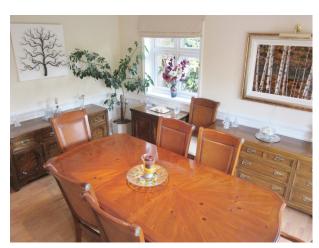

#### Interior

- 4 double bedrooms, family bathroom and separate toilet. Large ensuite to Master Bedroom with Jacuzzi bath and bidet as well as wall art and 3 large mirrors.
- Accessible cat flap next to garden door.
- Dining room for 8 with serving hatch and modern art work.
- Living room with leather seating, bay window and unique art work.