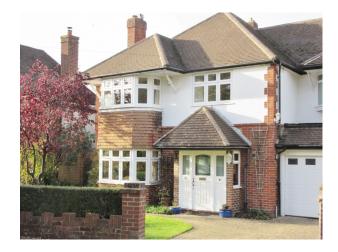

## SE2100 Surrey: Large Detached Family Home For Filming

Large detached house situated mid crescent with island of grass and trees separating access road from main road. 10 minutes drive from mainline station to London, Waterloo and Victoria. Nestled in National Trust area.

# **Surrey: Large Detached Family Home For Filming**

Large detached house situated mid crescent with island of grass and trees separating access road from main road. 10 minutes drive from mainline station to London, Waterloo and Victoria. Nestled in National Trust area.