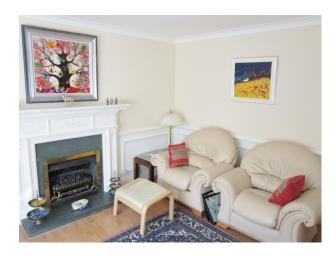

#### Interior

- 4 double bedrooms, family bathroom and separate toilet. Large ensuite to Master Bedroom with Jacuzzi bath and bidet as well as wall art and 3 large mirrors.
- Accessible cat flap next to garden door.
- Dining room for 8 with serving hatch and modern art work.
- Living room with leather seating, bay window and unique art work.