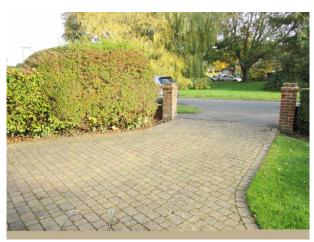

#### Exterior

- House has mature 60m garden with Norwegian spruce, apple tree, plum trees and weeping willow. Surrounded by hedges.
- $\mbox{\sc Patio}$  and terrace area with water feature and crane sculptures.
- Garage for large car with electric up and over door.