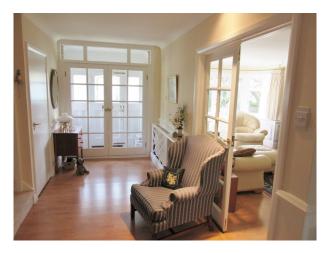

#### Interior

- 4 double bedrooms, family bathroom and separate toilet. Large ensuite to Master Bedroom with Jacuzzi bath and bidet as well as wall art and 3 large mirrors.
- Accessible cat flap next to garden door.
- Dining room for 8 with serving hatch and modern art work.
- Living room with leather seating, bay window and unique art work.