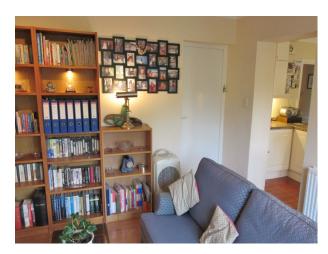

#### **Features:**

**Bathroom Types** 

Hallway Home Office Living Room

OfficePorch

| <ul><li> En-suite Bathroom</li><li> Family Bathroom</li><li> Jacuzzi</li></ul> | <ul><li>Double Bedroom</li><li>Spare Bedroom</li></ul> | • Back Garden      | • Domestic Power                                                        |
|--------------------------------------------------------------------------------|--------------------------------------------------------|--------------------|-------------------------------------------------------------------------|
| Floors                                                                         | Interior Features                                      | Kitchen Facilities | Kitchen types                                                           |
| <ul><li>Carpet</li><li>Tiled Floor</li></ul>                                   | • Furnished                                            | • Island           | <ul><li> Cream &amp; White Units</li><li> Kitchen With Island</li></ul> |
| Rooms                                                                          | Views                                                  | Walls & Windows    |                                                                         |
| • Dining Room                                                                  | • Residential View                                     | • Painted Walls    |                                                                         |

#### Interior

- 4 double bedrooms, family bathroom and separate toilet. Large ensuite to Master Bedroom with Jacuzzi bath and bidet as well as wall art and 3 large mirrors.
- Accessible cat flap next to garden door.
- Dining room for 8 with serving hatch and modern art work.
- Living room with leather seating, bay window and unique art work.