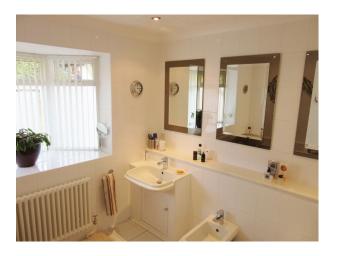

#### Interior

- 4 double bedrooms, family bathroom and separate toilet. Large ensuite to Master Bedroom with Jacuzzi bath and bidet as well as wall art and 3 large mirrors.
- Accessible cat flap next to garden door.
- Dining room for 8 with serving hatch and modern art work.
- Living room with leather seating, bay window and unique art work.