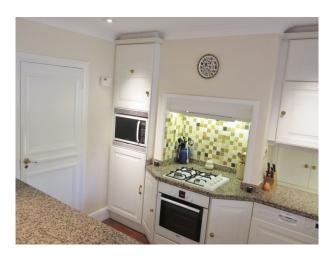

#### **Features:**

**Bathroom Types** 

Hallway Home Office Living Room

OfficePorch

| <ul><li> En-suite Bathroom</li><li> Family Bathroom</li><li> Jacuzzi</li></ul> | <ul><li>Double Bedroom</li><li>Spare Bedroom</li></ul> | • Back Garden      | • Domestic Power                                                        |
|--------------------------------------------------------------------------------|--------------------------------------------------------|--------------------|-------------------------------------------------------------------------|
| Floors                                                                         | Interior Features                                      | Kitchen Facilities | Kitchen types                                                           |
| <ul><li>Carpet</li><li>Tiled Floor</li></ul>                                   | • Furnished                                            | • Island           | <ul><li> Cream &amp; White Units</li><li> Kitchen With Island</li></ul> |
| Rooms                                                                          | Views                                                  | Walls & Windows    |                                                                         |
| • Dining Room                                                                  | • Residential View                                     | • Painted Walls    |                                                                         |