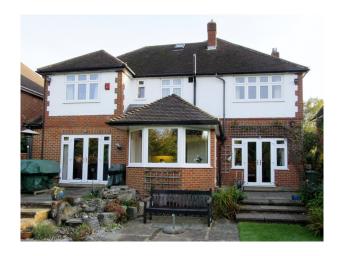

**Exterior Features** 

#### Exterior

- House has mature 60m garden with Norwegian spruce, apple tree, plum trees and weeping willow. Surrounded by hedges.
- $\mbox{\sc Patio}$  and terrace area with water feature and crane sculptures.
- Garage for large car with electric up and over door.