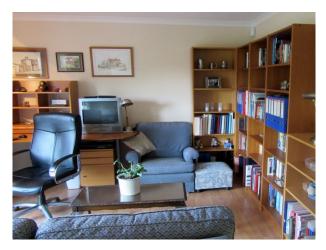

#### **Features:**

**Bathroom Types** 

Hallway Home Office Living Room

OfficePorch

| <ul><li> En-suite Bathroom</li><li> Family Bathroom</li><li> Jacuzzi</li></ul> | <ul><li>Double Bedroom</li><li>Spare Bedroom</li></ul> | • Back Garden      | • Domestic Power                                                        |
|--------------------------------------------------------------------------------|--------------------------------------------------------|--------------------|-------------------------------------------------------------------------|
| Floors                                                                         | Interior Features                                      | Kitchen Facilities | Kitchen types                                                           |
| <ul><li>Carpet</li><li>Tiled Floor</li></ul>                                   | • Furnished                                            | • Island           | <ul><li> Cream &amp; White Units</li><li> Kitchen With Island</li></ul> |
| Rooms                                                                          | Views                                                  | Walls & Windows    |                                                                         |
| • Dining Room                                                                  | • Residential View                                     | • Painted Walls    |                                                                         |

#### Interior

- 4 double bedrooms, family bathroom and separate toilet. Large ensuite to Master Bedroom with Jacuzzi bath and bidet as well as wall art and 3 large mirrors.
- Accessible cat flap next to garden door.
- Dining room for 8 with serving hatch and modern art work.
- Living room with leather seating, bay window and unique art work.