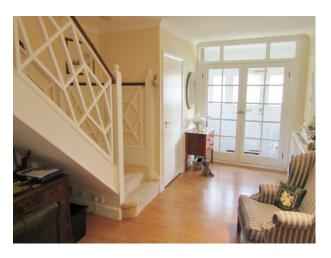

#### **Features:**

**Bathroom Types** 

Hallway Home Office Living Room

OfficePorch

| <ul><li> En-suite Bathroom</li><li> Family Bathroom</li><li> Jacuzzi</li></ul> | <ul><li>Double Bedroom</li><li>Spare Bedroom</li></ul> | • Back Garden      | • Domestic Power                                                        |
|--------------------------------------------------------------------------------|--------------------------------------------------------|--------------------|-------------------------------------------------------------------------|
| Floors                                                                         | Interior Features                                      | Kitchen Facilities | Kitchen types                                                           |
| <ul><li>Carpet</li><li>Tiled Floor</li></ul>                                   | • Furnished                                            | • Island           | <ul><li> Cream &amp; White Units</li><li> Kitchen With Island</li></ul> |
| Rooms                                                                          | Views                                                  | Walls & Windows    |                                                                         |
| • Dining Room                                                                  | • Residential View                                     | • Painted Walls    |                                                                         |