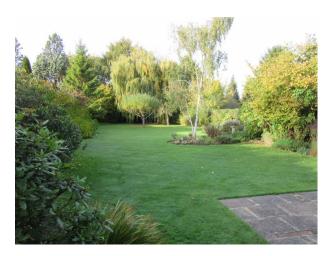

#### Exterior

- House has mature 60m garden with Norwegian spruce, apple tree, plum trees and weeping willow. Surrounded by hedges.
- $\mbox{\sc Patio}$  and terrace area with water feature and crane sculptures.
- Garage for large car with electric up and over door.