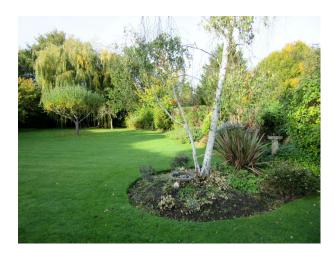

#### Exterior

- House has mature 60m garden with Norwegian spruce, apple tree, plum trees and weeping willow. Surrounded by hedges.
- $\mbox{\sc Patio}$  and terrace area with water feature and crane sculptures.
- Garage for large car with electric up and over door.