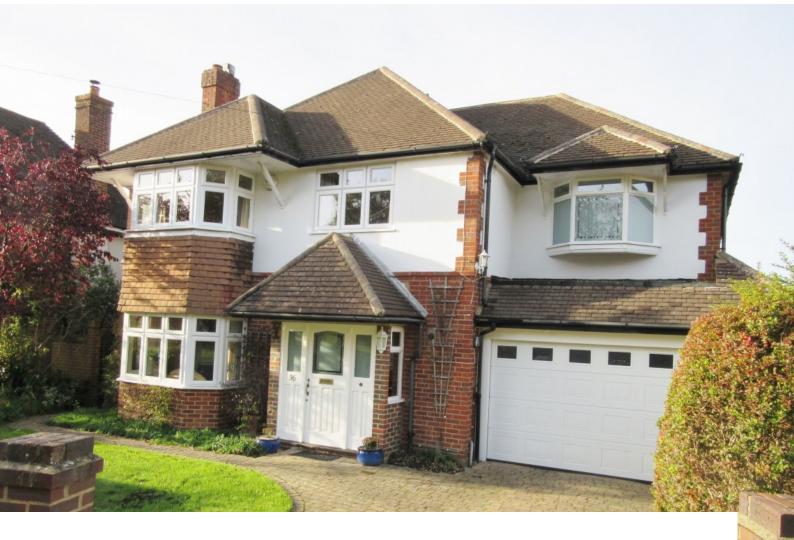

## SE2100 Surrey: Large Detached Family Home For Filming

Large detached house situated mid crescent with island of grass and trees separating access road from main road. 10 minutes drive from mainline station to London, Waterloo and Victoria. Nestled in National Trust area.

# **Surrey: Large Detached Family Home For Filming**

Large detached house situated mid crescent with island of grass and trees separating access road from main road. 10 minutes drive from mainline station to London, Waterloo and Victoria. Nestled in National Trust area.

#### Exterior

- House has mature 60m garden with Norwegian spruce, apple tree, plum trees and weeping willow. Surrounded by hedges.
- $\mbox{\sc Patio}$  and terrace area with water feature and crane sculptures.
- Garage for large car with electric up and over door.