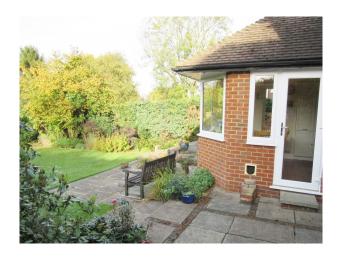

#### Exterior

- House has mature 60m garden with Norwegian spruce, apple tree, plum trees and weeping willow. Surrounded by hedges.
- $\mbox{\sc Patio}$  and terrace area with water feature and crane sculptures.
- Garage for large car with electric up and over door.