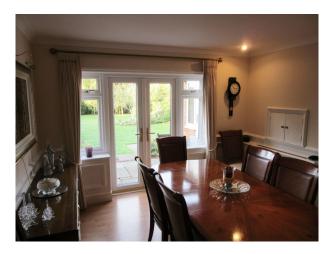

#### Interior

- 4 double bedrooms, family bathroom and separate toilet. Large ensuite to Master Bedroom with Jacuzzi bath and bidet as well as wall art and 3 large mirrors.
- Accessible cat flap next to garden door.
- Dining room for 8 with serving hatch and modern art work.
- Living room with leather seating, bay window and unique art work.