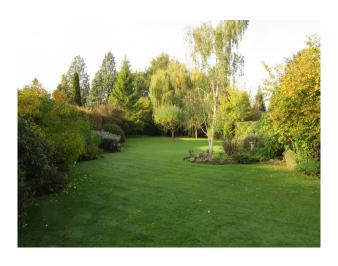

#### Exterior

- House has mature 60m garden with Norwegian spruce, apple tree, plum trees and weeping willow. Surrounded by hedges.
- $\mbox{\sc Patio}$  and terrace area with water feature and crane sculptures.
- Garage for large car with electric up and over door.