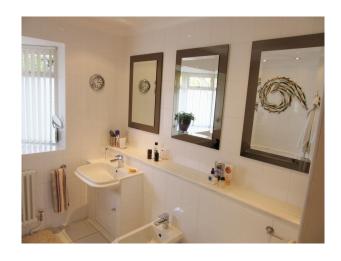

#### Interior

- 4 double bedrooms, family bathroom and separate toilet. Large ensuite to Master Bedroom with Jacuzzi bath and bidet as well as wall art and 3 large mirrors.
- Accessible cat flap next to garden door.
- Dining room for 8 with serving hatch and modern art work.
- Living room with leather seating, bay window and unique art work.