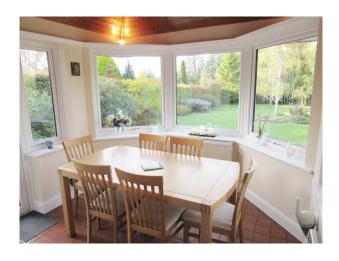

#### Interior

- 4 double bedrooms, family bathroom and separate toilet. Large ensuite to Master Bedroom with Jacuzzi bath and bidet as well as wall art and 3 large mirrors.
- Accessible cat flap next to garden door.
- Dining room for 8 with serving hatch and modern art work.
- Living room with leather seating, bay window and unique art work.