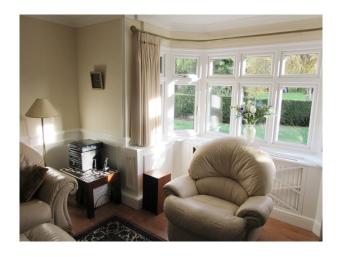

#### Interior

- 4 double bedrooms, family bathroom and separate toilet. Large ensuite to Master Bedroom with Jacuzzi bath and bidet as well as wall art and 3 large mirrors.
- Accessible cat flap next to garden door.
- Dining room for 8 with serving hatch and modern art work.
- Living room with leather seating, bay window and unique art work.