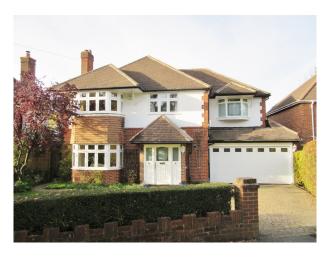

## SE2100 Surrey: Large Detached Family Home For Filming

Large detached house situated mid crescent with island of grass and trees separating access road from main road. 10 minutes drive from mainline station to London, Waterloo and Victoria. Nestled in National Trust area.

# **Surrey: Large Detached Family Home For Filming**

Large detached house situated mid crescent with island of grass and trees separating access road from main road. 10 minutes drive from mainline station to London, Waterloo and Victoria. Nestled in National Trust area.