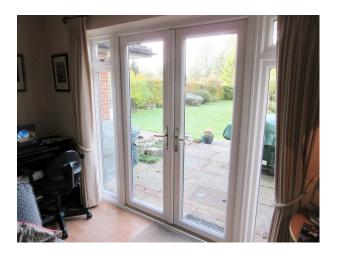

#### Exterior

- House has mature 60m garden with Norwegian spruce, apple tree, plum trees and weeping willow. Surrounded by hedges.
- $\mbox{\sc Patio}$  and terrace area with water feature and crane sculptures.
- Garage for large car with electric up and over door.