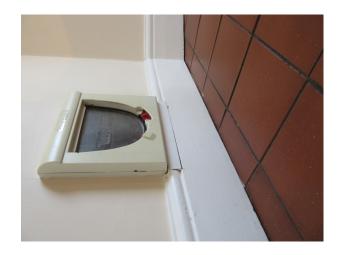

#### Interior

- 4 double bedrooms, family bathroom and separate toilet. Large ensuite to Master Bedroom with Jacuzzi bath and bidet as well as wall art and 3 large mirrors.
- Accessible cat flap next to garden door.
- Dining room for 8 with serving hatch and modern art work.
- Living room with leather seating, bay window and unique art work.