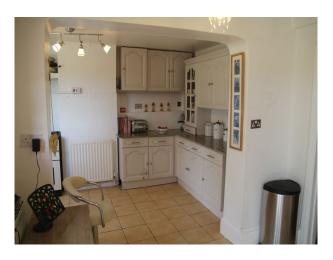

## SE2438 Surrey: Large divided Edwardian House Filming Location

Divided Edwardian south facing house for filming and stills shoots. The property has. 6 bedroom ,2 bathrooms, lounge with fire place, dinning room with fireplace, large entrance hall, utility room, kitchen, conservatory, over 3 floors. Large garden, vegetable plot, summerhouse, leading on to open heath land.

## **Surrey: Large divided Edwardian House Filming Location**

Divided Edwardian south facing house for filming and stills shoots. The property has. 6 bedroom ,2 bathrooms, lounge with fire place, dinning room with fireplace, large entrance hall, utility room, kitchen, conservatory, over 3 floors. Large garden, vegetable plot, summerhouse, leading on to open heath land.

## **Features:**

| Busineom Types                                                                   | Deuroom Types                                                                                                        | Enterior Features                                                            |                                                                                              |
|----------------------------------------------------------------------------------|----------------------------------------------------------------------------------------------------------------------|------------------------------------------------------------------------------|----------------------------------------------------------------------------------------------|
| <ul><li>Cloakroom/WC</li><li>En-suite Bathroom</li><li>Family Bathroom</li></ul> | <ul><li>Double Bedroom</li><li>Spare Bedroom</li><li>Teenager's Bedroom</li></ul>                                    | <ul><li>Back Garden</li><li>Outbuildings</li></ul>                           | <ul><li>Domestic Power</li><li>Internet Access</li><li>Mains Water</li><li>Toilets</li></ul> |
| Floors                                                                           | Kitchen Facilities                                                                                                   | Kitchen types                                                                | Parking                                                                                      |
| <ul><li>Carpet</li><li>Real Wood Floor</li></ul>                                 | <ul><li>Cutlery and Crockery</li><li>Pots and Pans</li><li>Prep Area</li><li>Range Cooker</li><li>Utensils</li></ul> | • Cream & White Units                                                        | • Driveway                                                                                   |
| Rooms                                                                            | Views                                                                                                                | Walls & Windows                                                              |                                                                                              |
| <ul><li>Dining Room</li><li>Drawing Room</li><li>Office</li></ul>                | • Countryside View                                                                                                   | <ul><li>Bay Window</li><li>Painted Walls</li><li>Wallpapered Walls</li></ul> |                                                                                              |