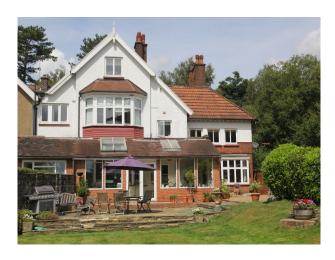

## SE2438 Surrey: Large divided Edwardian House Filming Location

Divided Edwardian south facing house for filming and stills shoots. The property has. 6 bedroom ,2 bathrooms, lounge with fire place, dinning room with fireplace, large entrance hall, utility room, kitchen, conservatory, over 3 floors. Large garden, vegetable plot, summerhouse, leading on to open heath land.

## **Surrey: Large divided Edwardian House Filming Location**

Divided Edwardian south facing house for filming and stills shoots. The property has. 6 bedroom ,2 bathrooms, lounge with fire place, dinning room with fireplace, large entrance hall, utility room, kitchen, conservatory, over 3 floors. Large garden, vegetable plot, summerhouse, leading on to open heath land.