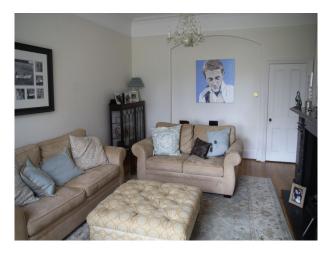

## SE2438 Surrey: Large divided Edwardian House Filming Location

Divided Edwardian south facing house for filming and stills shoots. The property has. 6 bedroom ,2 bathrooms, lounge with fire place, dinning room with fireplace, large entrance hall, utility room, kitchen, conservatory, over 3 floors. Large garden, vegetable plot, summerhouse, leading on to open heath land.

## **Surrey: Large divided Edwardian House Filming Location**

Divided Edwardian south facing house for filming and stills shoots. The property has. 6 bedroom ,2 bathrooms, lounge with fire place, dinning room with fireplace, large entrance hall, utility room, kitchen, conservatory, over 3 floors. Large garden, vegetable plot, summerhouse, leading on to open heath land.

## **Features:**

| Busineom Types                                                                   | Deuroom Types                                                                                                        | Enterior Features                                                            |                                                                                              |
|----------------------------------------------------------------------------------|----------------------------------------------------------------------------------------------------------------------|------------------------------------------------------------------------------|----------------------------------------------------------------------------------------------|
| <ul><li>Cloakroom/WC</li><li>En-suite Bathroom</li><li>Family Bathroom</li></ul> | <ul><li>Double Bedroom</li><li>Spare Bedroom</li><li>Teenager's Bedroom</li></ul>                                    | <ul><li>Back Garden</li><li>Outbuildings</li></ul>                           | <ul><li>Domestic Power</li><li>Internet Access</li><li>Mains Water</li><li>Toilets</li></ul> |
| Floors                                                                           | Kitchen Facilities                                                                                                   | Kitchen types                                                                | Parking                                                                                      |
| <ul><li>Carpet</li><li>Real Wood Floor</li></ul>                                 | <ul><li>Cutlery and Crockery</li><li>Pots and Pans</li><li>Prep Area</li><li>Range Cooker</li><li>Utensils</li></ul> | • Cream & White Units                                                        | • Driveway                                                                                   |
| Rooms                                                                            | Views                                                                                                                | Walls & Windows                                                              |                                                                                              |
| <ul><li>Dining Room</li><li>Drawing Room</li><li>Office</li></ul>                | • Countryside View                                                                                                   | <ul><li>Bay Window</li><li>Painted Walls</li><li>Wallpapered Walls</li></ul> |                                                                                              |