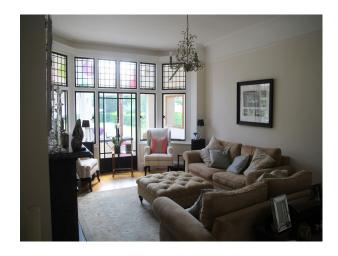

## **Features:**

| Busineom Types                                                                   | Deuroom Types                                                                                                        | Enterior Features                                                            |                                                                                              |
|----------------------------------------------------------------------------------|----------------------------------------------------------------------------------------------------------------------|------------------------------------------------------------------------------|----------------------------------------------------------------------------------------------|
| <ul><li>Cloakroom/WC</li><li>En-suite Bathroom</li><li>Family Bathroom</li></ul> | <ul><li>Double Bedroom</li><li>Spare Bedroom</li><li>Teenager's Bedroom</li></ul>                                    | <ul><li>Back Garden</li><li>Outbuildings</li></ul>                           | <ul><li>Domestic Power</li><li>Internet Access</li><li>Mains Water</li><li>Toilets</li></ul> |
| Floors                                                                           | Kitchen Facilities                                                                                                   | Kitchen types                                                                | Parking                                                                                      |
| <ul><li>Carpet</li><li>Real Wood Floor</li></ul>                                 | <ul><li>Cutlery and Crockery</li><li>Pots and Pans</li><li>Prep Area</li><li>Range Cooker</li><li>Utensils</li></ul> | • Cream & White Units                                                        | • Driveway                                                                                   |
| Rooms                                                                            | Views                                                                                                                | Walls & Windows                                                              |                                                                                              |
| <ul><li>Dining Room</li><li>Drawing Room</li><li>Office</li></ul>                | • Countryside View                                                                                                   | <ul><li>Bay Window</li><li>Painted Walls</li><li>Wallpapered Walls</li></ul> |                                                                                              |