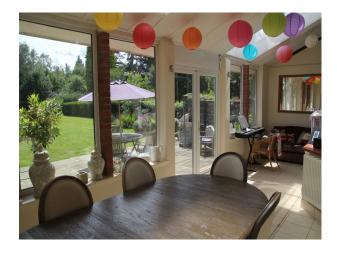

## **Features:**

| Busineom Types                                                                   | Deuroom Types                                                                                                        | Enterior Features                                                            |                                                                                              |
|----------------------------------------------------------------------------------|----------------------------------------------------------------------------------------------------------------------|------------------------------------------------------------------------------|----------------------------------------------------------------------------------------------|
| <ul><li>Cloakroom/WC</li><li>En-suite Bathroom</li><li>Family Bathroom</li></ul> | <ul><li>Double Bedroom</li><li>Spare Bedroom</li><li>Teenager's Bedroom</li></ul>                                    | <ul><li>Back Garden</li><li>Outbuildings</li></ul>                           | <ul><li>Domestic Power</li><li>Internet Access</li><li>Mains Water</li><li>Toilets</li></ul> |
| Floors                                                                           | Kitchen Facilities                                                                                                   | Kitchen types                                                                | Parking                                                                                      |
| <ul><li>Carpet</li><li>Real Wood Floor</li></ul>                                 | <ul><li>Cutlery and Crockery</li><li>Pots and Pans</li><li>Prep Area</li><li>Range Cooker</li><li>Utensils</li></ul> | • Cream & White Units                                                        | • Driveway                                                                                   |
| Rooms                                                                            | Views                                                                                                                | Walls & Windows                                                              |                                                                                              |
| <ul><li>Dining Room</li><li>Drawing Room</li><li>Office</li></ul>                | • Countryside View                                                                                                   | <ul><li>Bay Window</li><li>Painted Walls</li><li>Wallpapered Walls</li></ul> |                                                                                              |