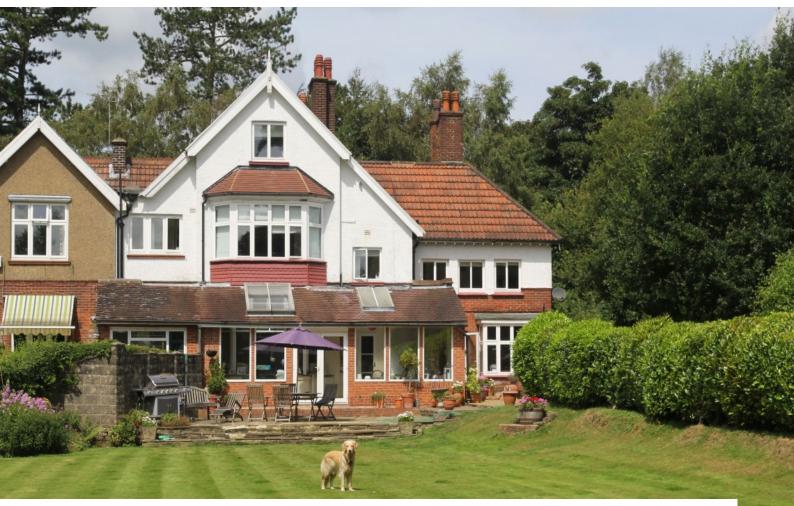

## SE2438 Surrey: Large divided Edwardian House Filming Location

Divided Edwardian south facing house for filming and stills shoots. The property has. 6 bedroom ,2 bathrooms, lounge with fire place, dinning room with fireplace, large entrance hall, utility room, kitchen, conservatory, over 3 floors. Large garden, vegetable plot, summerhouse, leading on to open heath land.

## **Surrey: Large divided Edwardian House Filming Location**

Divided Edwardian south facing house for filming and stills shoots. The property has. 6 bedroom ,2 bathrooms, lounge with fire place, dinning room with fireplace, large entrance hall, utility room, kitchen, conservatory, over 3 floors. Large garden, vegetable plot, summerhouse, leading on to open heath land.