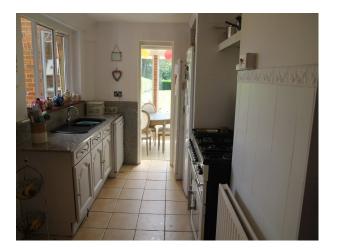

## SE2438 Surrey: Large divided Edwardian House Filming Location

Divided Edwardian south facing house for filming and stills shoots. The property has. 6 bedroom ,2 bathrooms, lounge with fire place, dinning room with fireplace, large entrance hall, utility room, kitchen, conservatory, over 3 floors. Large garden, vegetable plot, summerhouse, leading on to open heath land.

## **Surrey: Large divided Edwardian House Filming Location**

Divided Edwardian south facing house for filming and stills shoots. The property has. 6 bedroom ,2 bathrooms, lounge with fire place, dinning room with fireplace, large entrance hall, utility room, kitchen, conservatory, over 3 floors. Large garden, vegetable plot, summerhouse, leading on to open heath land.

## **Features:**

| Busineom Types                                                                   | Deuroom Types                                                                                                        | Enterior Features                                                            |                                                                                              |
|----------------------------------------------------------------------------------|----------------------------------------------------------------------------------------------------------------------|------------------------------------------------------------------------------|----------------------------------------------------------------------------------------------|
| <ul><li>Cloakroom/WC</li><li>En-suite Bathroom</li><li>Family Bathroom</li></ul> | <ul><li>Double Bedroom</li><li>Spare Bedroom</li><li>Teenager's Bedroom</li></ul>                                    | <ul><li>Back Garden</li><li>Outbuildings</li></ul>                           | <ul><li>Domestic Power</li><li>Internet Access</li><li>Mains Water</li><li>Toilets</li></ul> |
| Floors                                                                           | Kitchen Facilities                                                                                                   | Kitchen types                                                                | Parking                                                                                      |
| <ul><li>Carpet</li><li>Real Wood Floor</li></ul>                                 | <ul><li>Cutlery and Crockery</li><li>Pots and Pans</li><li>Prep Area</li><li>Range Cooker</li><li>Utensils</li></ul> | • Cream & White Units                                                        | • Driveway                                                                                   |
| Rooms                                                                            | Views                                                                                                                | Walls & Windows                                                              |                                                                                              |
| <ul><li>Dining Room</li><li>Drawing Room</li><li>Office</li></ul>                | • Countryside View                                                                                                   | <ul><li>Bay Window</li><li>Painted Walls</li><li>Wallpapered Walls</li></ul> |                                                                                              |