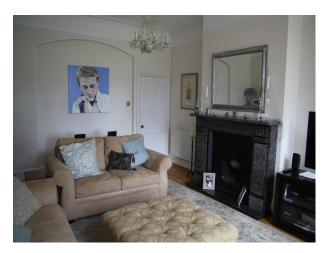

## SE2438 Surrey: Large divided Edwardian House Filming Location

Divided Edwardian south facing house for filming and stills shoots. The property has. 6 bedroom ,2 bathrooms, lounge with fire place, dinning room with fireplace, large entrance hall, utility room, kitchen, conservatory, over 3 floors. Large garden, vegetable plot, summerhouse, leading on to open heath land.

## **Surrey: Large divided Edwardian House Filming Location**

Divided Edwardian south facing house for filming and stills shoots. The property has. 6 bedroom ,2 bathrooms, lounge with fire place, dinning room with fireplace, large entrance hall, utility room, kitchen, conservatory, over 3 floors. Large garden, vegetable plot, summerhouse, leading on to open heath land.

## **Features:**

| Busineom Types                                                                   | Deuroom Types                                                                                                        | Enterior Features                                                            |                                                                                              |
|----------------------------------------------------------------------------------|----------------------------------------------------------------------------------------------------------------------|------------------------------------------------------------------------------|----------------------------------------------------------------------------------------------|
| <ul><li>Cloakroom/WC</li><li>En-suite Bathroom</li><li>Family Bathroom</li></ul> | <ul><li>Double Bedroom</li><li>Spare Bedroom</li><li>Teenager's Bedroom</li></ul>                                    | <ul><li>Back Garden</li><li>Outbuildings</li></ul>                           | <ul><li>Domestic Power</li><li>Internet Access</li><li>Mains Water</li><li>Toilets</li></ul> |
| Floors                                                                           | Kitchen Facilities                                                                                                   | Kitchen types                                                                | Parking                                                                                      |
| <ul><li>Carpet</li><li>Real Wood Floor</li></ul>                                 | <ul><li>Cutlery and Crockery</li><li>Pots and Pans</li><li>Prep Area</li><li>Range Cooker</li><li>Utensils</li></ul> | • Cream & White Units                                                        | • Driveway                                                                                   |
| Rooms                                                                            | Views                                                                                                                | Walls & Windows                                                              |                                                                                              |
| <ul><li>Dining Room</li><li>Drawing Room</li><li>Office</li></ul>                | • Countryside View                                                                                                   | <ul><li>Bay Window</li><li>Painted Walls</li><li>Wallpapered Walls</li></ul> |                                                                                              |