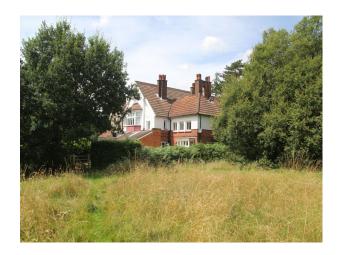

## SE2438 Surrey: Large divided Edwardian House Filming Location

Divided Edwardian south facing house for filming and stills shoots. The property has. 6 bedroom ,2 bathrooms, lounge with fire place, dinning room with fireplace, large entrance hall, utility room, kitchen, conservatory, over 3 floors. Large garden, vegetable plot, summerhouse, leading on to open heath land.

## **Surrey: Large divided Edwardian House Filming Location**

Divided Edwardian south facing house for filming and stills shoots. The property has. 6 bedroom ,2 bathrooms, lounge with fire place, dinning room with fireplace, large entrance hall, utility room, kitchen, conservatory, over 3 floors. Large garden, vegetable plot, summerhouse, leading on to open heath land.

## **Features:**

| Busineom Types                                                                   | Deuroom Types                                                                                                        | Enterior Features                                                            |                                                                                              |
|----------------------------------------------------------------------------------|----------------------------------------------------------------------------------------------------------------------|------------------------------------------------------------------------------|----------------------------------------------------------------------------------------------|
| <ul><li>Cloakroom/WC</li><li>En-suite Bathroom</li><li>Family Bathroom</li></ul> | <ul><li>Double Bedroom</li><li>Spare Bedroom</li><li>Teenager's Bedroom</li></ul>                                    | <ul><li>Back Garden</li><li>Outbuildings</li></ul>                           | <ul><li>Domestic Power</li><li>Internet Access</li><li>Mains Water</li><li>Toilets</li></ul> |
| Floors                                                                           | Kitchen Facilities                                                                                                   | Kitchen types                                                                | Parking                                                                                      |
| <ul><li>Carpet</li><li>Real Wood Floor</li></ul>                                 | <ul><li>Cutlery and Crockery</li><li>Pots and Pans</li><li>Prep Area</li><li>Range Cooker</li><li>Utensils</li></ul> | • Cream & White Units                                                        | • Driveway                                                                                   |
| Rooms                                                                            | Views                                                                                                                | Walls & Windows                                                              |                                                                                              |
| <ul><li>Dining Room</li><li>Drawing Room</li><li>Office</li></ul>                | • Countryside View                                                                                                   | <ul><li>Bay Window</li><li>Painted Walls</li><li>Wallpapered Walls</li></ul> |                                                                                              |