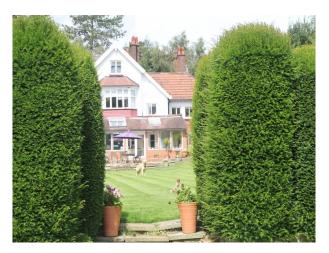

## SE2438 Surrey: Large divided Edwardian House Filming Location

Divided Edwardian south facing house for filming and stills shoots. The property has. 6 bedroom ,2 bathrooms, lounge with fire place, dinning room with fireplace, large entrance hall, utility room, kitchen, conservatory, over 3 floors. Large garden, vegetable plot, summerhouse, leading on to open heath land.

## **Surrey: Large divided Edwardian House Filming Location**

Divided Edwardian south facing house for filming and stills shoots. The property has. 6 bedroom ,2 bathrooms, lounge with fire place, dinning room with fireplace, large entrance hall, utility room, kitchen, conservatory, over 3 floors. Large garden, vegetable plot, summerhouse, leading on to open heath land.

## **Features:**

| Busineom Types                                                                   | Deuroom Types                                                                                                        | Enterior Features                                                            |                                                                                              |
|----------------------------------------------------------------------------------|----------------------------------------------------------------------------------------------------------------------|------------------------------------------------------------------------------|----------------------------------------------------------------------------------------------|
| <ul><li>Cloakroom/WC</li><li>En-suite Bathroom</li><li>Family Bathroom</li></ul> | <ul><li>Double Bedroom</li><li>Spare Bedroom</li><li>Teenager's Bedroom</li></ul>                                    | <ul><li>Back Garden</li><li>Outbuildings</li></ul>                           | <ul><li>Domestic Power</li><li>Internet Access</li><li>Mains Water</li><li>Toilets</li></ul> |
| Floors                                                                           | Kitchen Facilities                                                                                                   | Kitchen types                                                                | Parking                                                                                      |
| <ul><li>Carpet</li><li>Real Wood Floor</li></ul>                                 | <ul><li>Cutlery and Crockery</li><li>Pots and Pans</li><li>Prep Area</li><li>Range Cooker</li><li>Utensils</li></ul> | • Cream & White Units                                                        | • Driveway                                                                                   |
| Rooms                                                                            | Views                                                                                                                | Walls & Windows                                                              |                                                                                              |
| <ul><li>Dining Room</li><li>Drawing Room</li><li>Office</li></ul>                | • Countryside View                                                                                                   | <ul><li>Bay Window</li><li>Painted Walls</li><li>Wallpapered Walls</li></ul> |                                                                                              |