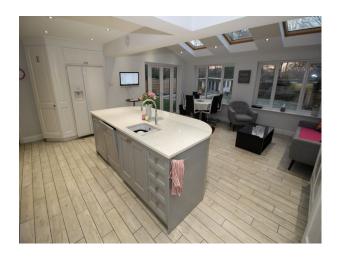

#### Interior

A large, spacious 6 bedroom house with plenty of space for cameras, stands etc. Flexibility to make the house appear much smaller if required.