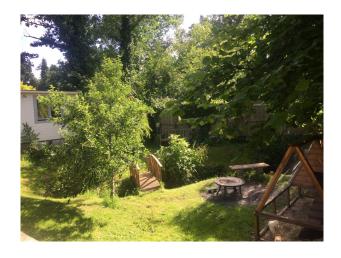

The rear of the property there is a large back garden with heated swimming pool, wood-clad pool house, and an island with chicken house and water feature.