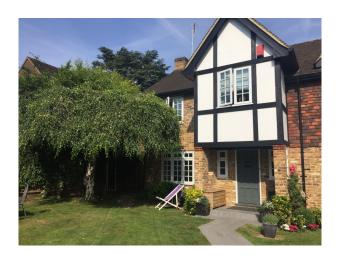

The rear of the property there is a large back garden with heated swimming pool, wood-clad pool house, and an island with chicken house and water feature.