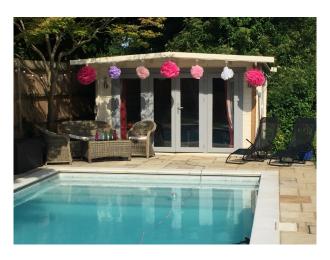

The rear of the property there is a large back garden with heated swimming pool, wood-clad pool house, and an island with chicken house and water feature.