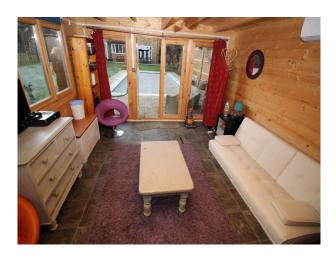

The rear of the property there is a large back garden with heated swimming pool, wood-clad pool house, and an island with chicken house and water feature.