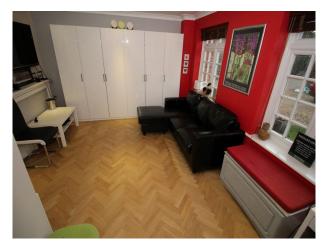

#### Rooms

- Dining Room
- Drawing Room
- Games Room
- Hallway
- Home Office
- Living Room
- Loft
- Lounge
- Music Studio
- Office
- Playroom
- Porch
- Reception

#### Interior

A large, spacious 6 bedroom house with plenty of space for cameras, stands etc. Flexibility to make the house appear much smaller if required.