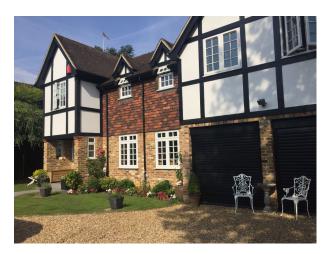

#### Exterior

The property has its own drive capable of playing to a number of cars/light vans. Situated on a quiet street with a cul de sac at the end. The street has a car park offering additional free parking.