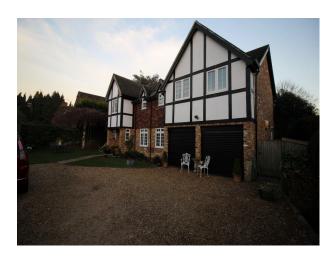

#### Exterior

The property has its own drive capable of playing to a number of cars/light vans. Situated on a quiet street with a cul de sac at the end. The street has a car park offering additional free parking.