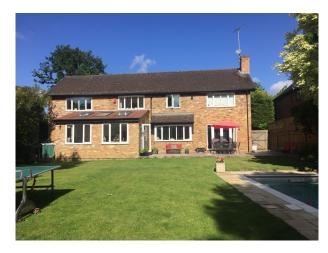

#### Exterior

The property has its own drive capable of playing to a number of cars/light vans. Situated on a quiet street with a cul de sac at the end. The street has a car park offering additional free parking.

The rear of the property there is a large back garden with heated swimming pool, wood-clad pool house, and an island with chicken house and water feature.