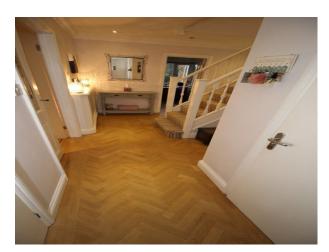

#### Rooms

- Dining Room
- Drawing Room
- Games Room
- Hallway
- Home Office
- Living Room
- Loft
- Lounge
- Music Studio
- Office
- Playroom
- Porch
- Reception

#### Interior

A large, spacious 6 bedroom house with plenty of space for cameras, stands etc. Flexibility to make the house appear much smaller if required.