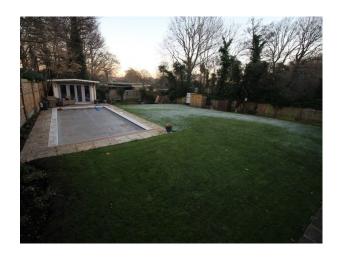

The rear of the property there is a large back garden with heated swimming pool, wood-clad pool house, and an island with chicken house and water feature.