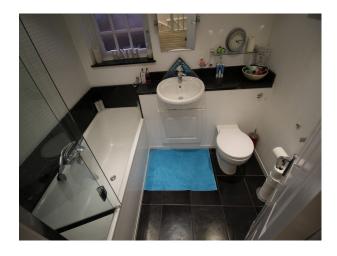

# F

| Features:                                                                                                |                                                                                                                                                                                  |                                                                                                                                         |                                                                                              |
|----------------------------------------------------------------------------------------------------------|----------------------------------------------------------------------------------------------------------------------------------------------------------------------------------|-----------------------------------------------------------------------------------------------------------------------------------------|----------------------------------------------------------------------------------------------|
| Bathroom Types                                                                                           | Bedroom Types                                                                                                                                                                    | Exterior Features                                                                                                                       | Facilities                                                                                   |
| <ul><li>Cloakroom/WC</li><li>En-suite Bathroom</li><li>Family Bathroom</li><li>Modern Bathroom</li></ul> | <ul> <li>Boudoir</li> <li>Child's Bedroom</li> <li>Double Bedroom</li> <li>Dressing Room</li> <li>Spare Bedroom</li> <li>Teenager's Bedroom</li> <li>Walk In Wardrobe</li> </ul> | <ul> <li>Back Garden</li> <li>Front Garden</li> <li>Garden Shed</li> <li>Outbuildings</li> <li>Outdoor Pool</li> <li>Patio</li> </ul>   | <ul><li>Domestic Power</li><li>Internet Access</li><li>Mains Water</li><li>Toilets</li></ul> |
| Floors                                                                                                   | Interior Features                                                                                                                                                                | Kitchen Facilities                                                                                                                      | Kitchen types                                                                                |
| <ul><li>Carpet</li><li>Real Wood Floor</li><li>Tiled Floor</li></ul>                                     | <ul><li>Furnished</li><li>Modern Fireplace</li><li>Modern Staircase</li></ul>                                                                                                    | <ul> <li>Breakfast Bar</li> <li>Cutlery and Crockery</li> <li>Eat In</li> <li>Gas Hob</li> <li>Island</li> <li>Kitchen Diner</li> </ul> | <ul><li>Coloured Units</li><li>Cream &amp; White Units</li><li>Kitchen With Island</li></ul> |