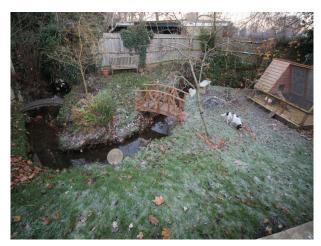

The rear of the property there is a large back garden with heated swimming pool, wood-clad pool house, and an island with chicken house and water feature.