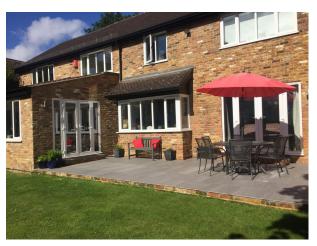

The rear of the property there is a large back garden with heated swimming pool, wood-clad pool house, and an island with chicken house and water feature.