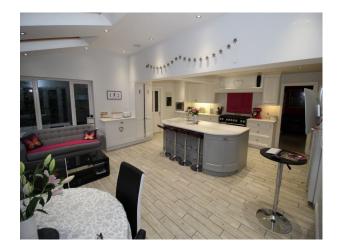

# F

| Features:                                                                                                |                                                                                                                                                                                  |                                                                                                                                         |                                                                                              |
|----------------------------------------------------------------------------------------------------------|----------------------------------------------------------------------------------------------------------------------------------------------------------------------------------|-----------------------------------------------------------------------------------------------------------------------------------------|----------------------------------------------------------------------------------------------|
| Bathroom Types                                                                                           | Bedroom Types                                                                                                                                                                    | Exterior Features                                                                                                                       | Facilities                                                                                   |
| <ul><li>Cloakroom/WC</li><li>En-suite Bathroom</li><li>Family Bathroom</li><li>Modern Bathroom</li></ul> | <ul> <li>Boudoir</li> <li>Child's Bedroom</li> <li>Double Bedroom</li> <li>Dressing Room</li> <li>Spare Bedroom</li> <li>Teenager's Bedroom</li> <li>Walk In Wardrobe</li> </ul> | <ul> <li>Back Garden</li> <li>Front Garden</li> <li>Garden Shed</li> <li>Outbuildings</li> <li>Outdoor Pool</li> <li>Patio</li> </ul>   | <ul><li>Domestic Power</li><li>Internet Access</li><li>Mains Water</li><li>Toilets</li></ul> |
| Floors                                                                                                   | Interior Features                                                                                                                                                                | Kitchen Facilities                                                                                                                      | Kitchen types                                                                                |
| <ul><li>Carpet</li><li>Real Wood Floor</li><li>Tiled Floor</li></ul>                                     | <ul><li>Furnished</li><li>Modern Fireplace</li><li>Modern Staircase</li></ul>                                                                                                    | <ul> <li>Breakfast Bar</li> <li>Cutlery and Crockery</li> <li>Eat In</li> <li>Gas Hob</li> <li>Island</li> <li>Kitchen Diner</li> </ul> | <ul><li>Coloured Units</li><li>Cream &amp; White Units</li><li>Kitchen With Island</li></ul> |

• Open Plan • Pots and Pans • Prep Area • Range Cooker • Small Appliances