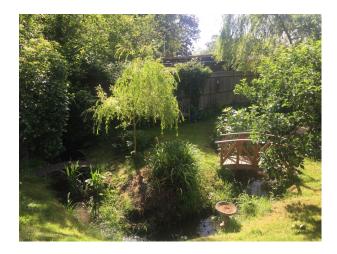

The rear of the property there is a large back garden with heated swimming pool, wood-clad pool house, and an island with chicken house and water feature.