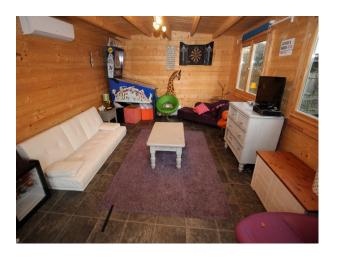

The rear of the property there is a large back garden with heated swimming pool, wood-clad pool house, and an island with chicken house and water feature.