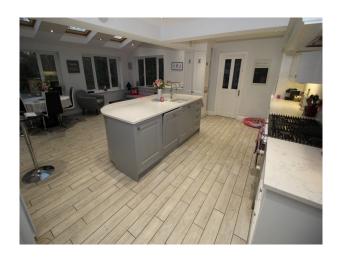

# F

| Features:                                                                                                |                                                                                                                                                                                  |                                                                                                                                         |                                                                                              |
|----------------------------------------------------------------------------------------------------------|----------------------------------------------------------------------------------------------------------------------------------------------------------------------------------|-----------------------------------------------------------------------------------------------------------------------------------------|----------------------------------------------------------------------------------------------|
| Bathroom Types                                                                                           | Bedroom Types                                                                                                                                                                    | Exterior Features                                                                                                                       | Facilities                                                                                   |
| <ul><li>Cloakroom/WC</li><li>En-suite Bathroom</li><li>Family Bathroom</li><li>Modern Bathroom</li></ul> | <ul> <li>Boudoir</li> <li>Child's Bedroom</li> <li>Double Bedroom</li> <li>Dressing Room</li> <li>Spare Bedroom</li> <li>Teenager's Bedroom</li> <li>Walk In Wardrobe</li> </ul> | <ul> <li>Back Garden</li> <li>Front Garden</li> <li>Garden Shed</li> <li>Outbuildings</li> <li>Outdoor Pool</li> <li>Patio</li> </ul>   | <ul><li>Domestic Power</li><li>Internet Access</li><li>Mains Water</li><li>Toilets</li></ul> |
| Floors                                                                                                   | Interior Features                                                                                                                                                                | Kitchen Facilities                                                                                                                      | Kitchen types                                                                                |
| <ul><li>Carpet</li><li>Real Wood Floor</li><li>Tiled Floor</li></ul>                                     | <ul><li>Furnished</li><li>Modern Fireplace</li><li>Modern Staircase</li></ul>                                                                                                    | <ul> <li>Breakfast Bar</li> <li>Cutlery and Crockery</li> <li>Eat In</li> <li>Gas Hob</li> <li>Island</li> <li>Kitchen Diner</li> </ul> | <ul><li>Coloured Units</li><li>Cream &amp; White Units</li><li>Kitchen With Island</li></ul> |

• Open Plan • Pots and Pans • Prep Area • Range Cooker • Small Appliances