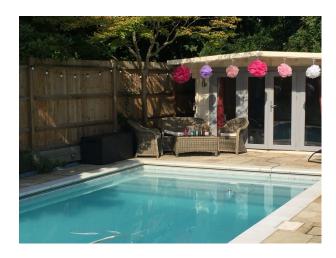

The rear of the property there is a large back garden with heated swimming pool, wood-clad pool house, and an island with chicken house and water feature.