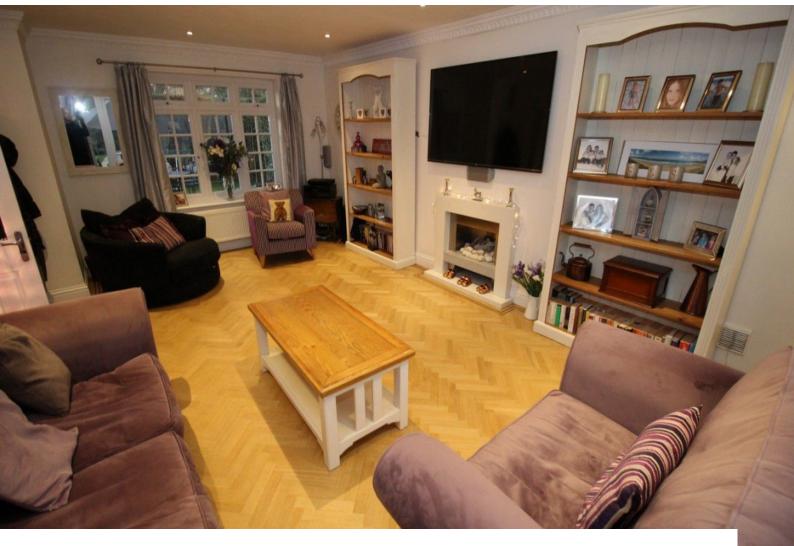

#### Interior

A large, spacious 6 bedroom house with plenty of space for cameras, stands etc. Flexibility to make the house appear much smaller if required.