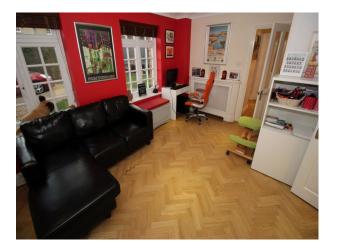

#### Rooms

- Dining Room
- Drawing Room
- Games Room
- Hallway
- Home Office
- Living Room
- Loft
- Lounge
- Music Studio
- Office
- Playroom
- Porch
- Reception

#### Interior

A large, spacious 6 bedroom house with plenty of space for cameras, stands etc. Flexibility to make the house appear much smaller if required.