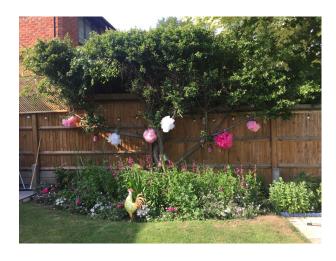

The rear of the property there is a large back garden with heated swimming pool, wood-clad pool house, and an island with chicken house and water feature.