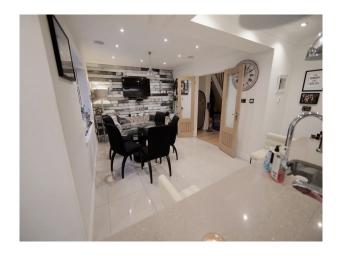

# Kitchen Facilities

Kitchen types

- Carpet
- Real Wood Floor
- Shiny floor
- Tiled Floor
- Furnished
- Breakfast Bar
- Cutlery and Crockery
- Eat In
- Gas Hob
- Island
- Kitchen Diner
- Large Dining Table
- Open Plan
- Pots and Pans
- Prep Area
- Small Appliances
- Utensils

# • Cream & White Units

• Kitchen With Island

**Parking** 

Rooms

Views

- Driveway
- Dining Room
- Hallway
- Home Office
- Living Room
- Office

• Countryside View

Large modern detached family home with spacious interiors with ample filming opportunity's.