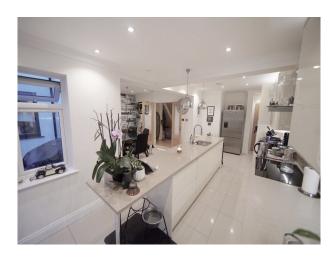

# Kitchen Facilities

Kitchen types

- Carpet
- Real Wood Floor
- Shiny floor
- Tiled Floor
- Furnished
- Breakfast Bar
- Cutlery and Crockery
- Eat In
- Gas Hob
- Island
- Kitchen Diner
- Large Dining Table
- Open Plan
- Pots and Pans
- Prep Area
- Small Appliances
- Utensils

# • Cream & White Units

• Kitchen With Island

**Parking** 

Rooms

Views

- Driveway
- Dining Room
- Hallway
- Home Office
- Living Room
- Office

• Countryside View

Large modern detached family home with spacious interiors with ample filming opportunity's.