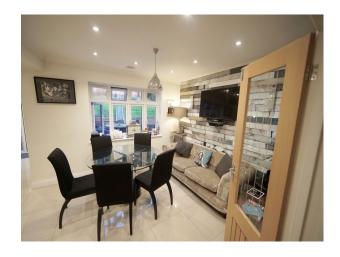

# Kitchen Facilities

Kitchen types

- Carpet
- Real Wood Floor
- Shiny floor
- Tiled Floor
- Furnished
- Breakfast Bar
- Cutlery and Crockery
- Eat In
- Gas Hob
- Island
- Kitchen Diner
- Large Dining Table
- Open Plan
- Pots and Pans
- Prep Area
- Small Appliances
- Utensils

# • Cream & White Units

• Kitchen With Island

**Parking** 

Rooms

Views

- Driveway
- Dining Room
- Hallway
- Home Office
- Living Room
- Office

• Countryside View

Large modern detached family home with spacious interiors with ample filming opportunity's.