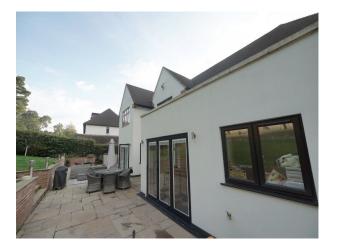

#### **Features:**

| Bathroom Types                     | Bedroom Types                     | Exterior Features                 | Facilities                      |
|------------------------------------|-----------------------------------|-----------------------------------|---------------------------------|
| • Cloakroom/WC                     | • Double Bedroom                  | • Front Garden                    | • 3 Phase Power                 |
| • En-suite Bathroom                | <ul> <li>Dressing Room</li> </ul> | • Patio                           | • Green Room                    |
| • Family Bathroom                  |                                   | <ul> <li>Walled Garden</li> </ul> | • Internet Access               |
| Modern Bathroom                    |                                   |                                   | <ul> <li>Mains Water</li> </ul> |
| • Shower Room                      |                                   |                                   | <ul><li>Toilets</li></ul>       |
| <ul> <li>Walk in Shower</li> </ul> |                                   |                                   |                                 |

# • Cream & White Units

• Kitchen With Island

**Parking** 

Rooms

Views

- Driveway
- Dining Room
- Hallway
- Home Office
- Living Room
- Office

• Countryside View

Large modern detached family home with spacious interiors with ample filming opportunity's.