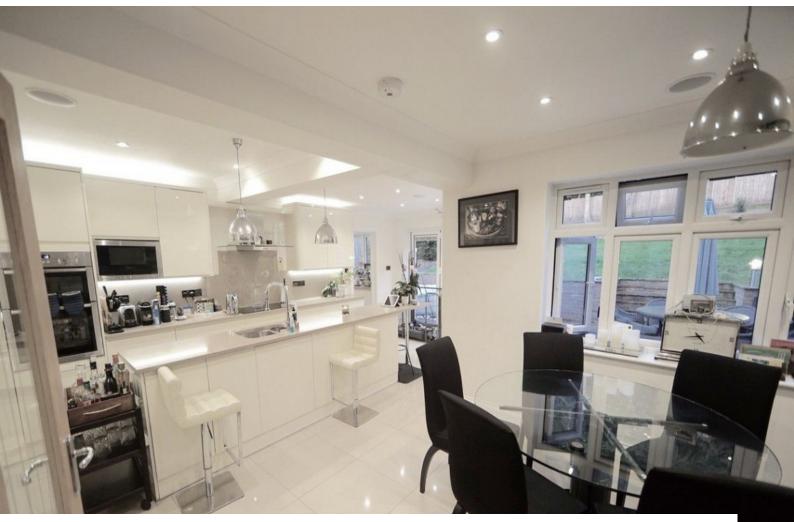

# Kitchen Facilities

Kitchen types

- Carpet
- Real Wood Floor
- Shiny floor
- Tiled Floor
- Furnished
- Breakfast Bar
- Cutlery and Crockery
- Eat In
- Gas Hob
- Island
- Kitchen Diner
- Large Dining Table
- Open Plan
- Pots and Pans
- Prep Area
- Small Appliances
- Utensils

# • Cream & White Units

• Kitchen With Island

**Parking** 

Rooms

Views

- Driveway
- Dining Room
- Hallway
- Home Office
- Living Room
- Office

• Countryside View

Large modern detached family home with spacious interiors with ample filming opportunity's.