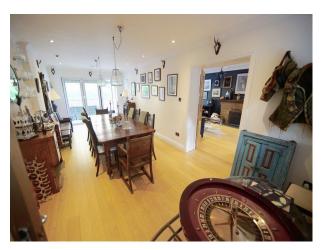

| <ul><li>Toilets</li></ul>       |
| <ul> <li>Walk in Shower</li> </ul> |                                   |                                   |                                 |

#### **Floors**

# **Interior Features**

# Kitchen Facilities

Kitchen types

- Carpet
- Real Wood Floor
- Shiny floor
- Tiled Floor
- Furnished
- Breakfast Bar
- Cutlery and Crockery
- Eat In
- Gas Hob
- Island
- Kitchen Diner
- Large Dining Table
- Open Plan
- Pots and Pans
- Prep Area
- Small Appliances
- Utensils

# • Cream & White Units

• Kitchen With Island

**Parking** 

Rooms

Views

- Driveway
- Dining Room
- Hallway
- Home Office
- Living Room
- Office

• Countryside View

Large modern detached family home with spacious interiors with ample filming opportunity's.

Interior