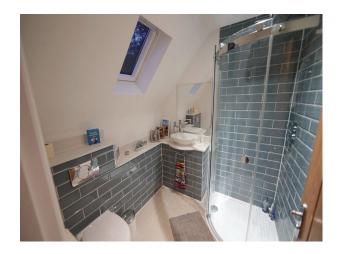

#### **Features:**

| Bathroom Types                     | Bedroom Types                     | Exterior Features                 | Facilities                      |
|------------------------------------|-----------------------------------|-----------------------------------|---------------------------------|
| • Cloakroom/WC                     | • Double Bedroom                  | • Front Garden                    | • 3 Phase Power                 |
| • En-suite Bathroom                | <ul> <li>Dressing Room</li> </ul> | • Patio                           | • Green Room                    |
| • Family Bathroom                  |                                   | <ul> <li>Walled Garden</li> </ul> | • Internet Access               |
| Modern Bathroom                    |                                   |                                   | <ul> <li>Mains Water</li> </ul> |
| • Shower Room                      |                                   |                                   | <ul><li>Toilets</li></ul>       |
| <ul> <li>Walk in Shower</li> </ul> |                                   |                                   |                                 |