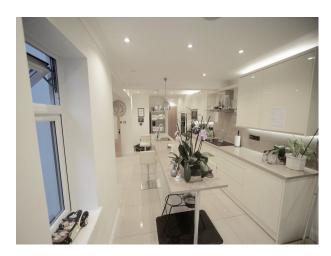

# Kitchen Facilities

Kitchen types

- Carpet
- Real Wood Floor
- Shiny floor
- Tiled Floor
- Furnished
- Breakfast Bar
- Cutlery and Crockery
- Eat In
- Gas Hob
- Island
- Kitchen Diner
- Large Dining Table
- Open Plan
- Pots and Pans
- Prep Area
- Small Appliances
- Utensils

# • Cream & White Units

• Kitchen With Island

**Parking** 

Rooms

Views

- Driveway
- Dining Room
- Hallway
- Home Office
- Living Room
- Office

• Countryside View

Large modern detached family home with spacious interiors with ample filming opportunity's.