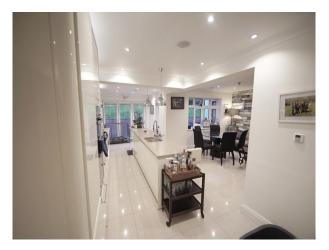

# Kitchen Facilities

Kitchen types

- Carpet
- Real Wood Floor
- Shiny floor
- Tiled Floor
- Furnished
- Breakfast Bar
- Cutlery and Crockery
- Eat In
- Gas Hob
- Island
- Kitchen Diner
- Large Dining Table
- Open Plan
- Pots and Pans
- Prep Area
- Small Appliances
- Utensils

# • Cream & White Units

• Kitchen With Island

**Parking** 

Rooms

Views

- Driveway
- Dining Room
- Hallway
- Home Office
- Living Room
- Office

• Countryside View

Large modern detached family home with spacious interiors with ample filming opportunity's.