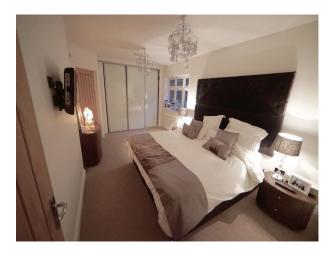

#### **Features:**

| Bathroom Types                     | Bedroom Types                     | Exterior Features                 | Facilities                      |
|------------------------------------|-----------------------------------|-----------------------------------|---------------------------------|
| • Cloakroom/WC                     | • Double Bedroom                  | • Front Garden                    | • 3 Phase Power                 |
| • En-suite Bathroom                | <ul> <li>Dressing Room</li> </ul> | • Patio                           | • Green Room                    |
| • Family Bathroom                  |                                   | <ul> <li>Walled Garden</li> </ul> | • Internet Access               |
| Modern Bathroom                    |                                   |                                   | <ul> <li>Mains Water</li> </ul> |
| • Shower Room                      |                                   |                                   | <ul><li>Toilets</li></ul>       |
| <ul> <li>Walk in Shower</li> </ul> |                                   |                                   |                                 |

# **Interior Features**