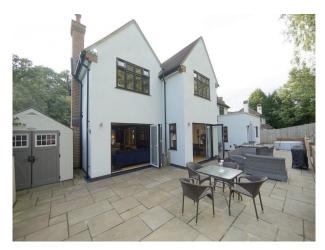

#### **Features:**

| Bathroom Types                     | Bedroom Types                     | Exterior Features                 | Facilities                      |
|------------------------------------|-----------------------------------|-----------------------------------|---------------------------------|
| • Cloakroom/WC                     | • Double Bedroom                  | • Front Garden                    | • 3 Phase Power                 |
| • En-suite Bathroom                | <ul> <li>Dressing Room</li> </ul> | • Patio                           | • Green Room                    |
| • Family Bathroom                  |                                   | <ul> <li>Walled Garden</li> </ul> | • Internet Access               |
| Modern Bathroom                    |                                   |                                   | <ul> <li>Mains Water</li> </ul> |
| • Shower Room                      |                                   |                                   | <ul><li>Toilets</li></ul>       |
| <ul> <li>Walk in Shower</li> </ul> |                                   |                                   |                                 |

# • Cream & White Units

• Kitchen With Island

**Parking** 

Rooms

Views

- Driveway
- Dining Room
- Hallway
- Home Office
- Living Room
- Office

• Countryside View

Large modern detached family home with spacious interiors with ample filming opportunity's.