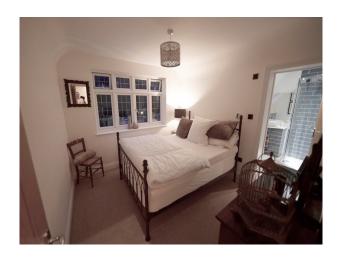

#### **Features:**

| Bathroom Types                     | Bedroom Types                     | Exterior Features                 | Facilities                      |
|------------------------------------|-----------------------------------|-----------------------------------|---------------------------------|
| • Cloakroom/WC                     | • Double Bedroom                  | • Front Garden                    | • 3 Phase Power                 |
| • En-suite Bathroom                | <ul> <li>Dressing Room</li> </ul> | • Patio                           | • Green Room                    |
| • Family Bathroom                  |                                   | <ul> <li>Walled Garden</li> </ul> | • Internet Access               |
| Modern Bathroom                    |                                   |                                   | <ul> <li>Mains Water</li> </ul> |
| • Shower Room                      |                                   |                                   | <ul><li>Toilets</li></ul>       |
| <ul> <li>Walk in Shower</li> </ul> |                                   |                                   |                                 |

# **Interior Features**