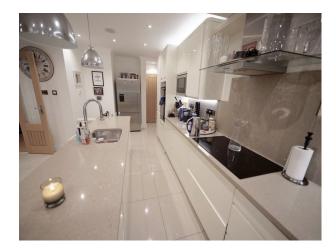

# Kitchen Facilities

Kitchen types

- Carpet
- Real Wood Floor
- Shiny floor
- Tiled Floor
- Furnished
- Breakfast Bar
- Cutlery and Crockery
- Eat In
- Gas Hob
- Island
- Kitchen Diner
- Large Dining Table
- Open Plan
- Pots and Pans
- Prep Area
- Small Appliances
- Utensils

# • Cream & White Units

• Kitchen With Island

**Parking** 

Rooms

Views

- Driveway
- Dining Room
- Hallway
- Home Office
- Living Room
- Office

• Countryside View

Large modern detached family home with spacious interiors with ample filming opportunity's.