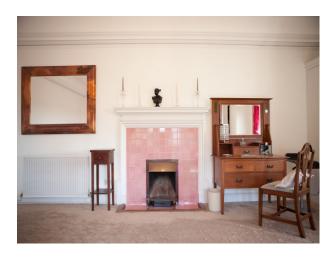

- Living Room
- Playroom

|    |    | • |    |
|----|----|---|----|
| ın | te | m | nr |
|    |    |   |    |

Large girls bedroom with pink walls