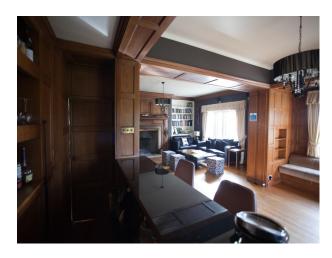

Location: Surrey, United Kingdom

Within the M25: No

Categories: Stately Homes & Manors | Designer Contemporary

No Bedrooms: 10 No Bathrooms: 4

| Features:                                                                                                |                                                                                                                    |                                                                                |                                                                                                                          |
|----------------------------------------------------------------------------------------------------------|--------------------------------------------------------------------------------------------------------------------|--------------------------------------------------------------------------------|--------------------------------------------------------------------------------------------------------------------------|
| <b>Bathroom Types</b>                                                                                    | Bedroom Types                                                                                                      | Exterior Features                                                              | Facilities                                                                                                               |
| <ul><li>Cloakroom/WC</li><li>En-suite Bathroom</li><li>Modern Bathroom</li><li>Period Bathroom</li></ul> | <ul><li>Child's Bedroom</li><li>Double Bedroom</li></ul>                                                           | <ul><li>Formal Gardens</li><li>Fountain</li><li>Patio</li></ul>                | <ul><li>Domestic Power</li><li>Green Room</li><li>Internet Access</li><li>Mains Water</li><li>Toilets</li></ul>          |
| Floors                                                                                                   | Interior Features                                                                                                  | Kitchen Facilities                                                             | Kitchen types                                                                                                            |
| <ul><li>Carpet</li><li>Real Wood Floor</li><li>Tiled Floor</li></ul>                                     | <ul><li>Concrete Pillars</li><li>Furnished</li><li>Period Fireplace</li><li>Period Staircase</li></ul>             | <ul><li>Aga</li><li>Eat In</li><li>Island</li><li>Large Dining Table</li></ul> | <ul><li> Cream &amp; White Units</li><li> Kitchen With Island</li></ul>                                                  |
| Parking                                                                                                  | Rooms                                                                                                              | Views                                                                          | Walls & Windows                                                                                                          |
| <ul><li>Driveway</li><li>Secure Parking</li></ul>                                                        | <ul><li>Ballroom</li><li>Bar</li><li>Dining Room</li><li>Drawing Room</li><li>Games Room</li><li>Hallway</li></ul> | • Countryside View                                                             | <ul><li>Bay Window</li><li>Large Windows</li><li>Painted Walls</li><li>Paneled Walls</li><li>Wallpapered Walls</li></ul> |