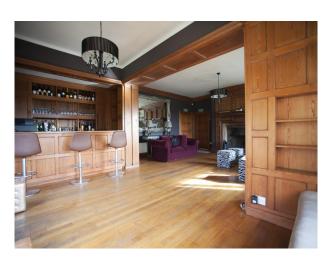

Location: Surrey, United Kingdom

Within the M25: No

Categories: Stately Homes & Manors | Designer Contemporary

No Bedrooms: 10 No Bathrooms: 4

| Features:                                                                                                |                                                                                                                    |                                                                                |                                                                                                                          |
|----------------------------------------------------------------------------------------------------------|--------------------------------------------------------------------------------------------------------------------|--------------------------------------------------------------------------------|--------------------------------------------------------------------------------------------------------------------------|
| <b>Bathroom Types</b>                                                                                    | Bedroom Types                                                                                                      | Exterior Features                                                              | Facilities                                                                                                               |
| <ul><li>Cloakroom/WC</li><li>En-suite Bathroom</li><li>Modern Bathroom</li><li>Period Bathroom</li></ul> | <ul><li>Child's Bedroom</li><li>Double Bedroom</li></ul>                                                           | <ul><li>Formal Gardens</li><li>Fountain</li><li>Patio</li></ul>                | <ul><li>Domestic Power</li><li>Green Room</li><li>Internet Access</li><li>Mains Water</li><li>Toilets</li></ul>          |
| Floors                                                                                                   | Interior Features                                                                                                  | Kitchen Facilities                                                             | Kitchen types                                                                                                            |
| <ul><li>Carpet</li><li>Real Wood Floor</li><li>Tiled Floor</li></ul>                                     | <ul><li>Concrete Pillars</li><li>Furnished</li><li>Period Fireplace</li><li>Period Staircase</li></ul>             | <ul><li>Aga</li><li>Eat In</li><li>Island</li><li>Large Dining Table</li></ul> | <ul><li> Cream &amp; White Units</li><li> Kitchen With Island</li></ul>                                                  |
| Parking                                                                                                  | Rooms                                                                                                              | Views                                                                          | Walls & Windows                                                                                                          |
| <ul><li>Driveway</li><li>Secure Parking</li></ul>                                                        | <ul><li>Ballroom</li><li>Bar</li><li>Dining Room</li><li>Drawing Room</li><li>Games Room</li><li>Hallway</li></ul> | • Countryside View                                                             | <ul><li>Bay Window</li><li>Large Windows</li><li>Painted Walls</li><li>Paneled Walls</li><li>Wallpapered Walls</li></ul> |