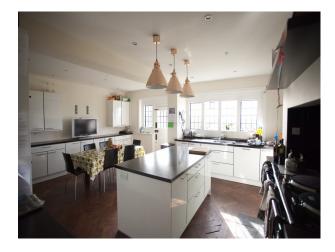

Location: Surrey, United Kingdom

Within the M25: No

Categories: Stately Homes & Manors | Designer Contemporary

No Bedrooms: 10 No Bathrooms: 4

| Features:                                                                                                |                                                                                                                    |                                                                                |                                                                                                                          |
|----------------------------------------------------------------------------------------------------------|--------------------------------------------------------------------------------------------------------------------|--------------------------------------------------------------------------------|--------------------------------------------------------------------------------------------------------------------------|
| <b>Bathroom Types</b>                                                                                    | Bedroom Types                                                                                                      | Exterior Features                                                              | Facilities                                                                                                               |
| <ul><li>Cloakroom/WC</li><li>En-suite Bathroom</li><li>Modern Bathroom</li><li>Period Bathroom</li></ul> | <ul><li>Child's Bedroom</li><li>Double Bedroom</li></ul>                                                           | <ul><li>Formal Gardens</li><li>Fountain</li><li>Patio</li></ul>                | <ul><li>Domestic Power</li><li>Green Room</li><li>Internet Access</li><li>Mains Water</li><li>Toilets</li></ul>          |
| Floors                                                                                                   | Interior Features                                                                                                  | Kitchen Facilities                                                             | Kitchen types                                                                                                            |
| <ul><li>Carpet</li><li>Real Wood Floor</li><li>Tiled Floor</li></ul>                                     | <ul><li>Concrete Pillars</li><li>Furnished</li><li>Period Fireplace</li><li>Period Staircase</li></ul>             | <ul><li>Aga</li><li>Eat In</li><li>Island</li><li>Large Dining Table</li></ul> | <ul><li> Cream &amp; White Units</li><li> Kitchen With Island</li></ul>                                                  |
| Parking                                                                                                  | Rooms                                                                                                              | Views                                                                          | Walls & Windows                                                                                                          |
| <ul><li>Driveway</li><li>Secure Parking</li></ul>                                                        | <ul><li>Ballroom</li><li>Bar</li><li>Dining Room</li><li>Drawing Room</li><li>Games Room</li><li>Hallway</li></ul> | • Countryside View                                                             | <ul><li>Bay Window</li><li>Large Windows</li><li>Painted Walls</li><li>Paneled Walls</li><li>Wallpapered Walls</li></ul> |