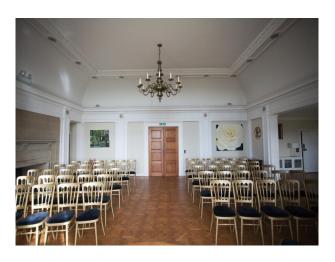

Location: Surrey, United Kingdom

Within the M25: No

Categories: Stately Homes & Manors | Designer Contemporary

No Bedrooms: 10 No Bathrooms: 4

| Features:                                                                                                |                                                                                                                    |                                                                                |                                                                                                                          |
|----------------------------------------------------------------------------------------------------------|--------------------------------------------------------------------------------------------------------------------|--------------------------------------------------------------------------------|--------------------------------------------------------------------------------------------------------------------------|
| <b>Bathroom Types</b>                                                                                    | Bedroom Types                                                                                                      | Exterior Features                                                              | Facilities                                                                                                               |
| <ul><li>Cloakroom/WC</li><li>En-suite Bathroom</li><li>Modern Bathroom</li><li>Period Bathroom</li></ul> | <ul><li>Child's Bedroom</li><li>Double Bedroom</li></ul>                                                           | <ul><li>Formal Gardens</li><li>Fountain</li><li>Patio</li></ul>                | <ul><li>Domestic Power</li><li>Green Room</li><li>Internet Access</li><li>Mains Water</li><li>Toilets</li></ul>          |
| Floors                                                                                                   | Interior Features                                                                                                  | Kitchen Facilities                                                             | Kitchen types                                                                                                            |
| <ul><li>Carpet</li><li>Real Wood Floor</li><li>Tiled Floor</li></ul>                                     | <ul><li>Concrete Pillars</li><li>Furnished</li><li>Period Fireplace</li><li>Period Staircase</li></ul>             | <ul><li>Aga</li><li>Eat In</li><li>Island</li><li>Large Dining Table</li></ul> | <ul><li> Cream &amp; White Units</li><li> Kitchen With Island</li></ul>                                                  |
| Parking                                                                                                  | Rooms                                                                                                              | Views                                                                          | Walls & Windows                                                                                                          |
| <ul><li>Driveway</li><li>Secure Parking</li></ul>                                                        | <ul><li>Ballroom</li><li>Bar</li><li>Dining Room</li><li>Drawing Room</li><li>Games Room</li><li>Hallway</li></ul> | • Countryside View                                                             | <ul><li>Bay Window</li><li>Large Windows</li><li>Painted Walls</li><li>Paneled Walls</li><li>Wallpapered Walls</li></ul> |