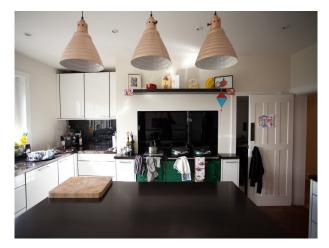

Location: Surrey, United Kingdom

Within the M25: No

Categories: Stately Homes & Manors | Designer Contemporary

No Bedrooms: 10 No Bathrooms: 4

| Features:                                                                                                |                                                                                                                    |                                                                                |                                                                                                                          |
|----------------------------------------------------------------------------------------------------------|--------------------------------------------------------------------------------------------------------------------|--------------------------------------------------------------------------------|--------------------------------------------------------------------------------------------------------------------------|
| <b>Bathroom Types</b>                                                                                    | Bedroom Types                                                                                                      | Exterior Features                                                              | Facilities                                                                                                               |
| <ul><li>Cloakroom/WC</li><li>En-suite Bathroom</li><li>Modern Bathroom</li><li>Period Bathroom</li></ul> | <ul><li>Child's Bedroom</li><li>Double Bedroom</li></ul>                                                           | <ul><li>Formal Gardens</li><li>Fountain</li><li>Patio</li></ul>                | <ul><li>Domestic Power</li><li>Green Room</li><li>Internet Access</li><li>Mains Water</li><li>Toilets</li></ul>          |
| Floors                                                                                                   | Interior Features                                                                                                  | Kitchen Facilities                                                             | Kitchen types                                                                                                            |
| <ul><li>Carpet</li><li>Real Wood Floor</li><li>Tiled Floor</li></ul>                                     | <ul><li>Concrete Pillars</li><li>Furnished</li><li>Period Fireplace</li><li>Period Staircase</li></ul>             | <ul><li>Aga</li><li>Eat In</li><li>Island</li><li>Large Dining Table</li></ul> | <ul><li> Cream &amp; White Units</li><li> Kitchen With Island</li></ul>                                                  |
| Parking                                                                                                  | Rooms                                                                                                              | Views                                                                          | Walls & Windows                                                                                                          |
| <ul><li>Driveway</li><li>Secure Parking</li></ul>                                                        | <ul><li>Ballroom</li><li>Bar</li><li>Dining Room</li><li>Drawing Room</li><li>Games Room</li><li>Hallway</li></ul> | • Countryside View                                                             | <ul><li>Bay Window</li><li>Large Windows</li><li>Painted Walls</li><li>Paneled Walls</li><li>Wallpapered Walls</li></ul> |