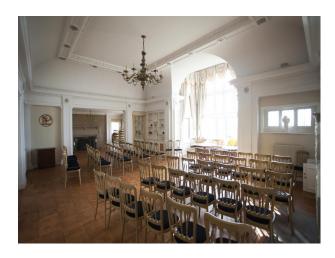

Location: Surrey, United Kingdom

Within the M25: No

Categories: Stately Homes & Manors | Designer Contemporary

No Bedrooms: 10 No Bathrooms: 4

| Features:                                                                                                |                                                                                                                    |                                                                                |                                                                                                                          |
|----------------------------------------------------------------------------------------------------------|--------------------------------------------------------------------------------------------------------------------|--------------------------------------------------------------------------------|--------------------------------------------------------------------------------------------------------------------------|
| <b>Bathroom Types</b>                                                                                    | Bedroom Types                                                                                                      | Exterior Features                                                              | Facilities                                                                                                               |
| <ul><li>Cloakroom/WC</li><li>En-suite Bathroom</li><li>Modern Bathroom</li><li>Period Bathroom</li></ul> | <ul><li>Child's Bedroom</li><li>Double Bedroom</li></ul>                                                           | <ul><li>Formal Gardens</li><li>Fountain</li><li>Patio</li></ul>                | <ul><li>Domestic Power</li><li>Green Room</li><li>Internet Access</li><li>Mains Water</li><li>Toilets</li></ul>          |
| Floors                                                                                                   | Interior Features                                                                                                  | Kitchen Facilities                                                             | Kitchen types                                                                                                            |
| <ul><li>Carpet</li><li>Real Wood Floor</li><li>Tiled Floor</li></ul>                                     | <ul><li>Concrete Pillars</li><li>Furnished</li><li>Period Fireplace</li><li>Period Staircase</li></ul>             | <ul><li>Aga</li><li>Eat In</li><li>Island</li><li>Large Dining Table</li></ul> | <ul><li> Cream &amp; White Units</li><li> Kitchen With Island</li></ul>                                                  |
| Parking                                                                                                  | Rooms                                                                                                              | Views                                                                          | Walls & Windows                                                                                                          |
| <ul><li>Driveway</li><li>Secure Parking</li></ul>                                                        | <ul><li>Ballroom</li><li>Bar</li><li>Dining Room</li><li>Drawing Room</li><li>Games Room</li><li>Hallway</li></ul> | • Countryside View                                                             | <ul><li>Bay Window</li><li>Large Windows</li><li>Painted Walls</li><li>Paneled Walls</li><li>Wallpapered Walls</li></ul> |