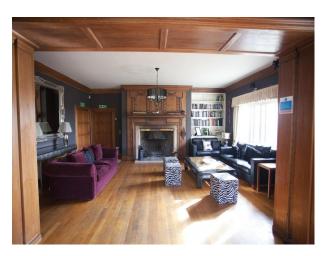

Location: Surrey, United Kingdom

Within the M25: No

Categories: Stately Homes & Manors | Designer Contemporary

No Bedrooms: 10 No Bathrooms: 4

| Features:                                                                                                |                                                                                                                    |                                                                                |                                                                                                                          |
|----------------------------------------------------------------------------------------------------------|--------------------------------------------------------------------------------------------------------------------|--------------------------------------------------------------------------------|--------------------------------------------------------------------------------------------------------------------------|
| <b>Bathroom Types</b>                                                                                    | Bedroom Types                                                                                                      | Exterior Features                                                              | Facilities                                                                                                               |
| <ul><li>Cloakroom/WC</li><li>En-suite Bathroom</li><li>Modern Bathroom</li><li>Period Bathroom</li></ul> | <ul><li>Child's Bedroom</li><li>Double Bedroom</li></ul>                                                           | <ul><li>Formal Gardens</li><li>Fountain</li><li>Patio</li></ul>                | <ul><li>Domestic Power</li><li>Green Room</li><li>Internet Access</li><li>Mains Water</li><li>Toilets</li></ul>          |
| Floors                                                                                                   | Interior Features                                                                                                  | Kitchen Facilities                                                             | Kitchen types                                                                                                            |
| <ul><li>Carpet</li><li>Real Wood Floor</li><li>Tiled Floor</li></ul>                                     | <ul><li>Concrete Pillars</li><li>Furnished</li><li>Period Fireplace</li><li>Period Staircase</li></ul>             | <ul><li>Aga</li><li>Eat In</li><li>Island</li><li>Large Dining Table</li></ul> | <ul><li> Cream &amp; White Units</li><li> Kitchen With Island</li></ul>                                                  |
| Parking                                                                                                  | Rooms                                                                                                              | Views                                                                          | Walls & Windows                                                                                                          |
| <ul><li>Driveway</li><li>Secure Parking</li></ul>                                                        | <ul><li>Ballroom</li><li>Bar</li><li>Dining Room</li><li>Drawing Room</li><li>Games Room</li><li>Hallway</li></ul> | • Countryside View                                                             | <ul><li>Bay Window</li><li>Large Windows</li><li>Painted Walls</li><li>Paneled Walls</li><li>Wallpapered Walls</li></ul> |