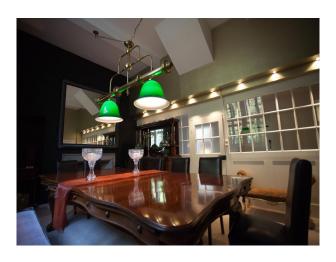

Location: Surrey, United Kingdom

Within the M25: No

Categories: Stately Homes & Manors | Designer Contemporary

No Bedrooms: 10 No Bathrooms: 4

| Features:                                                                                                |                                                                                                                    |                                                                                |                                                                                                                          |
|----------------------------------------------------------------------------------------------------------|--------------------------------------------------------------------------------------------------------------------|--------------------------------------------------------------------------------|--------------------------------------------------------------------------------------------------------------------------|
| <b>Bathroom Types</b>                                                                                    | Bedroom Types                                                                                                      | Exterior Features                                                              | Facilities                                                                                                               |
| <ul><li>Cloakroom/WC</li><li>En-suite Bathroom</li><li>Modern Bathroom</li><li>Period Bathroom</li></ul> | <ul><li>Child's Bedroom</li><li>Double Bedroom</li></ul>                                                           | <ul><li>Formal Gardens</li><li>Fountain</li><li>Patio</li></ul>                | <ul><li>Domestic Power</li><li>Green Room</li><li>Internet Access</li><li>Mains Water</li><li>Toilets</li></ul>          |
| Floors                                                                                                   | Interior Features                                                                                                  | Kitchen Facilities                                                             | Kitchen types                                                                                                            |
| <ul><li>Carpet</li><li>Real Wood Floor</li><li>Tiled Floor</li></ul>                                     | <ul><li>Concrete Pillars</li><li>Furnished</li><li>Period Fireplace</li><li>Period Staircase</li></ul>             | <ul><li>Aga</li><li>Eat In</li><li>Island</li><li>Large Dining Table</li></ul> | <ul><li> Cream &amp; White Units</li><li> Kitchen With Island</li></ul>                                                  |
| Parking                                                                                                  | Rooms                                                                                                              | Views                                                                          | Walls & Windows                                                                                                          |
| <ul><li>Driveway</li><li>Secure Parking</li></ul>                                                        | <ul><li>Ballroom</li><li>Bar</li><li>Dining Room</li><li>Drawing Room</li><li>Games Room</li><li>Hallway</li></ul> | • Countryside View                                                             | <ul><li>Bay Window</li><li>Large Windows</li><li>Painted Walls</li><li>Paneled Walls</li><li>Wallpapered Walls</li></ul> |