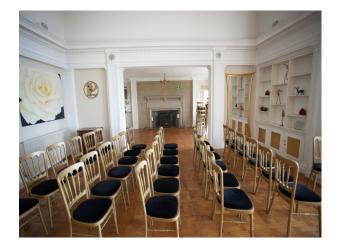

Location: Surrey, United Kingdom

Within the M25: No

Categories: Stately Homes & Manors | Designer Contemporary

No Bedrooms: 10 No Bathrooms: 4

| Features:                                                                                                |                                                                                                                    |                                                                                |                                                                                                                          |
|----------------------------------------------------------------------------------------------------------|--------------------------------------------------------------------------------------------------------------------|--------------------------------------------------------------------------------|--------------------------------------------------------------------------------------------------------------------------|
| <b>Bathroom Types</b>                                                                                    | Bedroom Types                                                                                                      | Exterior Features                                                              | Facilities                                                                                                               |
| <ul><li>Cloakroom/WC</li><li>En-suite Bathroom</li><li>Modern Bathroom</li><li>Period Bathroom</li></ul> | <ul><li>Child's Bedroom</li><li>Double Bedroom</li></ul>                                                           | <ul><li>Formal Gardens</li><li>Fountain</li><li>Patio</li></ul>                | <ul><li>Domestic Power</li><li>Green Room</li><li>Internet Access</li><li>Mains Water</li><li>Toilets</li></ul>          |
| Floors                                                                                                   | Interior Features                                                                                                  | Kitchen Facilities                                                             | Kitchen types                                                                                                            |
| <ul><li>Carpet</li><li>Real Wood Floor</li><li>Tiled Floor</li></ul>                                     | <ul><li>Concrete Pillars</li><li>Furnished</li><li>Period Fireplace</li><li>Period Staircase</li></ul>             | <ul><li>Aga</li><li>Eat In</li><li>Island</li><li>Large Dining Table</li></ul> | <ul><li> Cream &amp; White Units</li><li> Kitchen With Island</li></ul>                                                  |
| Parking                                                                                                  | Rooms                                                                                                              | Views                                                                          | Walls & Windows                                                                                                          |
| <ul><li>Driveway</li><li>Secure Parking</li></ul>                                                        | <ul><li>Ballroom</li><li>Bar</li><li>Dining Room</li><li>Drawing Room</li><li>Games Room</li><li>Hallway</li></ul> | • Countryside View                                                             | <ul><li>Bay Window</li><li>Large Windows</li><li>Painted Walls</li><li>Paneled Walls</li><li>Wallpapered Walls</li></ul> |