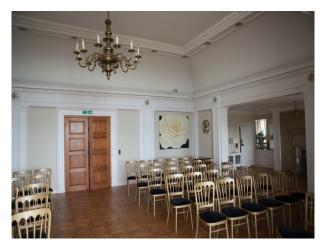

Location: Surrey, United Kingdom

Within the M25: No

Categories: Stately Homes & Manors | Designer Contemporary

No Bedrooms: 10 No Bathrooms: 4

| Features:                                                                                                |                                                                                                                    |                                                                                |                                                                                                                          |
|----------------------------------------------------------------------------------------------------------|--------------------------------------------------------------------------------------------------------------------|--------------------------------------------------------------------------------|--------------------------------------------------------------------------------------------------------------------------|
| <b>Bathroom Types</b>                                                                                    | Bedroom Types                                                                                                      | Exterior Features                                                              | Facilities                                                                                                               |
| <ul><li>Cloakroom/WC</li><li>En-suite Bathroom</li><li>Modern Bathroom</li><li>Period Bathroom</li></ul> | <ul><li>Child's Bedroom</li><li>Double Bedroom</li></ul>                                                           | <ul><li>Formal Gardens</li><li>Fountain</li><li>Patio</li></ul>                | <ul><li>Domestic Power</li><li>Green Room</li><li>Internet Access</li><li>Mains Water</li><li>Toilets</li></ul>          |
| Floors                                                                                                   | Interior Features                                                                                                  | Kitchen Facilities                                                             | Kitchen types                                                                                                            |
| <ul><li>Carpet</li><li>Real Wood Floor</li><li>Tiled Floor</li></ul>                                     | <ul><li>Concrete Pillars</li><li>Furnished</li><li>Period Fireplace</li><li>Period Staircase</li></ul>             | <ul><li>Aga</li><li>Eat In</li><li>Island</li><li>Large Dining Table</li></ul> | <ul><li> Cream &amp; White Units</li><li> Kitchen With Island</li></ul>                                                  |
| Parking                                                                                                  | Rooms                                                                                                              | Views                                                                          | Walls & Windows                                                                                                          |
| <ul><li>Driveway</li><li>Secure Parking</li></ul>                                                        | <ul><li>Ballroom</li><li>Bar</li><li>Dining Room</li><li>Drawing Room</li><li>Games Room</li><li>Hallway</li></ul> | • Countryside View                                                             | <ul><li>Bay Window</li><li>Large Windows</li><li>Painted Walls</li><li>Paneled Walls</li><li>Wallpapered Walls</li></ul> |