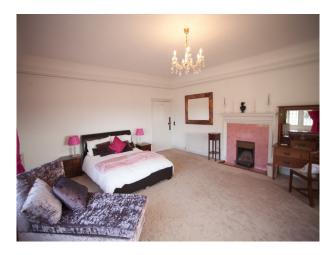

- Living Room
- Playroom

|    |    | • |    |
|----|----|---|----|
| ın | te | m | nr |
|    |    |   |    |

Large girls bedroom with pink walls