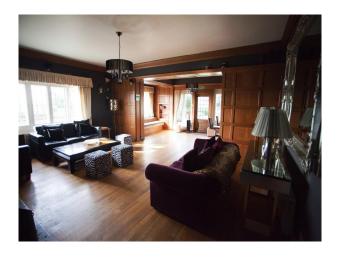

Location: Surrey, United Kingdom

Within the M25: No

Categories: Stately Homes & Manors | Designer Contemporary

No Bedrooms: 10 No Bathrooms: 4

| Features:                                                                                                |                                                                                                                    |                                                                                |                                                                                                                          |
|----------------------------------------------------------------------------------------------------------|--------------------------------------------------------------------------------------------------------------------|--------------------------------------------------------------------------------|--------------------------------------------------------------------------------------------------------------------------|
| <b>Bathroom Types</b>                                                                                    | Bedroom Types                                                                                                      | Exterior Features                                                              | Facilities                                                                                                               |
| <ul><li>Cloakroom/WC</li><li>En-suite Bathroom</li><li>Modern Bathroom</li><li>Period Bathroom</li></ul> | <ul><li>Child's Bedroom</li><li>Double Bedroom</li></ul>                                                           | <ul><li>Formal Gardens</li><li>Fountain</li><li>Patio</li></ul>                | <ul><li>Domestic Power</li><li>Green Room</li><li>Internet Access</li><li>Mains Water</li><li>Toilets</li></ul>          |
| Floors                                                                                                   | Interior Features                                                                                                  | Kitchen Facilities                                                             | Kitchen types                                                                                                            |
| <ul><li>Carpet</li><li>Real Wood Floor</li><li>Tiled Floor</li></ul>                                     | <ul><li>Concrete Pillars</li><li>Furnished</li><li>Period Fireplace</li><li>Period Staircase</li></ul>             | <ul><li>Aga</li><li>Eat In</li><li>Island</li><li>Large Dining Table</li></ul> | <ul><li> Cream &amp; White Units</li><li> Kitchen With Island</li></ul>                                                  |
| Parking                                                                                                  | Rooms                                                                                                              | Views                                                                          | Walls & Windows                                                                                                          |
| <ul><li>Driveway</li><li>Secure Parking</li></ul>                                                        | <ul><li>Ballroom</li><li>Bar</li><li>Dining Room</li><li>Drawing Room</li><li>Games Room</li><li>Hallway</li></ul> | • Countryside View                                                             | <ul><li>Bay Window</li><li>Large Windows</li><li>Painted Walls</li><li>Paneled Walls</li><li>Wallpapered Walls</li></ul> |

- Living Room
- Playroom

|    |    | • |    |
|----|----|---|----|
| ın | te | m | nr |
|    |    |   |    |

Large girls bedroom with pink walls