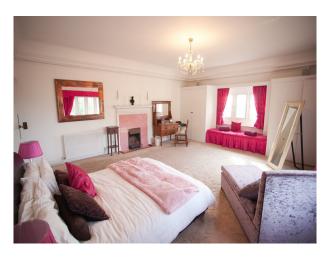

- Living Room
- Playroom

|    |    | • |    |
|----|----|---|----|
| ın | te | m | nr |
|    |    |   |    |

Large girls bedroom with pink walls