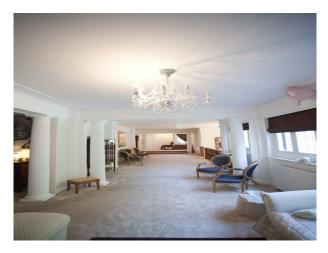

Location: Surrey, United Kingdom

Within the M25: No

Categories: Stately Homes & Manors | Designer Contemporary

No Bedrooms: 10 No Bathrooms: 4

| Features:                                                                                                |                                                                                                                    |                                                                                |                                                                                                                          |
|----------------------------------------------------------------------------------------------------------|--------------------------------------------------------------------------------------------------------------------|--------------------------------------------------------------------------------|--------------------------------------------------------------------------------------------------------------------------|
| <b>Bathroom Types</b>                                                                                    | Bedroom Types                                                                                                      | Exterior Features                                                              | Facilities                                                                                                               |
| <ul><li>Cloakroom/WC</li><li>En-suite Bathroom</li><li>Modern Bathroom</li><li>Period Bathroom</li></ul> | <ul><li>Child's Bedroom</li><li>Double Bedroom</li></ul>                                                           | <ul><li>Formal Gardens</li><li>Fountain</li><li>Patio</li></ul>                | <ul><li>Domestic Power</li><li>Green Room</li><li>Internet Access</li><li>Mains Water</li><li>Toilets</li></ul>          |
| Floors                                                                                                   | Interior Features                                                                                                  | Kitchen Facilities                                                             | Kitchen types                                                                                                            |
| <ul><li>Carpet</li><li>Real Wood Floor</li><li>Tiled Floor</li></ul>                                     | <ul><li>Concrete Pillars</li><li>Furnished</li><li>Period Fireplace</li><li>Period Staircase</li></ul>             | <ul><li>Aga</li><li>Eat In</li><li>Island</li><li>Large Dining Table</li></ul> | <ul><li> Cream &amp; White Units</li><li> Kitchen With Island</li></ul>                                                  |
| Parking                                                                                                  | Rooms                                                                                                              | Views                                                                          | Walls & Windows                                                                                                          |
| <ul><li>Driveway</li><li>Secure Parking</li></ul>                                                        | <ul><li>Ballroom</li><li>Bar</li><li>Dining Room</li><li>Drawing Room</li><li>Games Room</li><li>Hallway</li></ul> | • Countryside View                                                             | <ul><li>Bay Window</li><li>Large Windows</li><li>Painted Walls</li><li>Paneled Walls</li><li>Wallpapered Walls</li></ul> |