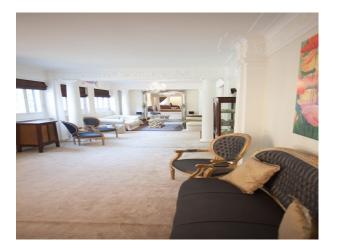

Location: Surrey, United Kingdom

Within the M25: No

Categories: Stately Homes & Manors | Designer Contemporary

No Bedrooms: 10 No Bathrooms: 4

| Features:                                                                                                |                                                                                                                    |                                                                                |                                                                                                                          |
|----------------------------------------------------------------------------------------------------------|--------------------------------------------------------------------------------------------------------------------|--------------------------------------------------------------------------------|--------------------------------------------------------------------------------------------------------------------------|
| <b>Bathroom Types</b>                                                                                    | Bedroom Types                                                                                                      | Exterior Features                                                              | Facilities                                                                                                               |
| <ul><li>Cloakroom/WC</li><li>En-suite Bathroom</li><li>Modern Bathroom</li><li>Period Bathroom</li></ul> | <ul><li>Child's Bedroom</li><li>Double Bedroom</li></ul>                                                           | <ul><li>Formal Gardens</li><li>Fountain</li><li>Patio</li></ul>                | <ul><li>Domestic Power</li><li>Green Room</li><li>Internet Access</li><li>Mains Water</li><li>Toilets</li></ul>          |
| Floors                                                                                                   | Interior Features                                                                                                  | Kitchen Facilities                                                             | Kitchen types                                                                                                            |
| <ul><li>Carpet</li><li>Real Wood Floor</li><li>Tiled Floor</li></ul>                                     | <ul><li>Concrete Pillars</li><li>Furnished</li><li>Period Fireplace</li><li>Period Staircase</li></ul>             | <ul><li>Aga</li><li>Eat In</li><li>Island</li><li>Large Dining Table</li></ul> | <ul><li> Cream &amp; White Units</li><li> Kitchen With Island</li></ul>                                                  |
| Parking                                                                                                  | Rooms                                                                                                              | Views                                                                          | Walls & Windows                                                                                                          |
| <ul><li>Driveway</li><li>Secure Parking</li></ul>                                                        | <ul><li>Ballroom</li><li>Bar</li><li>Dining Room</li><li>Drawing Room</li><li>Games Room</li><li>Hallway</li></ul> | • Countryside View                                                             | <ul><li>Bay Window</li><li>Large Windows</li><li>Painted Walls</li><li>Paneled Walls</li><li>Wallpapered Walls</li></ul> |