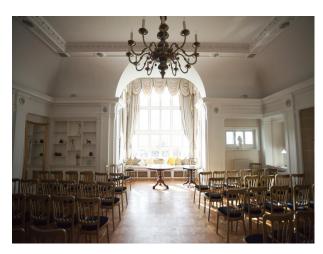

Location: Surrey, United Kingdom

Within the M25: No

Categories: Stately Homes & Manors | Designer Contemporary

No Bedrooms: 10 No Bathrooms: 4

| Features:                                                                                                |                                                                                                                    |                                                                                |                                                                                                                          |
|----------------------------------------------------------------------------------------------------------|--------------------------------------------------------------------------------------------------------------------|--------------------------------------------------------------------------------|--------------------------------------------------------------------------------------------------------------------------|
| <b>Bathroom Types</b>                                                                                    | Bedroom Types                                                                                                      | Exterior Features                                                              | Facilities                                                                                                               |
| <ul><li>Cloakroom/WC</li><li>En-suite Bathroom</li><li>Modern Bathroom</li><li>Period Bathroom</li></ul> | <ul><li>Child's Bedroom</li><li>Double Bedroom</li></ul>                                                           | <ul><li>Formal Gardens</li><li>Fountain</li><li>Patio</li></ul>                | <ul><li>Domestic Power</li><li>Green Room</li><li>Internet Access</li><li>Mains Water</li><li>Toilets</li></ul>          |
| Floors                                                                                                   | Interior Features                                                                                                  | Kitchen Facilities                                                             | Kitchen types                                                                                                            |
| <ul><li>Carpet</li><li>Real Wood Floor</li><li>Tiled Floor</li></ul>                                     | <ul><li>Concrete Pillars</li><li>Furnished</li><li>Period Fireplace</li><li>Period Staircase</li></ul>             | <ul><li>Aga</li><li>Eat In</li><li>Island</li><li>Large Dining Table</li></ul> | <ul><li> Cream &amp; White Units</li><li> Kitchen With Island</li></ul>                                                  |
| Parking                                                                                                  | Rooms                                                                                                              | Views                                                                          | Walls & Windows                                                                                                          |
| <ul><li>Driveway</li><li>Secure Parking</li></ul>                                                        | <ul><li>Ballroom</li><li>Bar</li><li>Dining Room</li><li>Drawing Room</li><li>Games Room</li><li>Hallway</li></ul> | • Countryside View                                                             | <ul><li>Bay Window</li><li>Large Windows</li><li>Painted Walls</li><li>Paneled Walls</li><li>Wallpapered Walls</li></ul> |