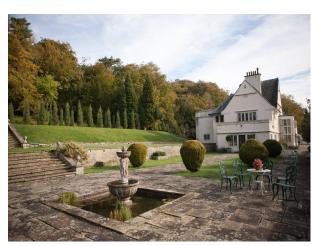

## **SE1284 Surrey: Manor House Film Location**

Manor house looking across an area of outstanding natural beauty to the south of London. This film location offers a variety of spaces to suit drama, music video or events for 100 people of less.

## **Surrey: Manor House Film Location**

Manor house looking across an area of outstanding natural beauty to the south of London. This film location offers a variety of spaces to suit drama, music video or events for 100 people of less.

Location: Surrey, United Kingdom

Within the M25: No

Categories: Stately Homes & Manors | Designer Contemporary

No Bedrooms: 10 No Bathrooms: 4

| Features:                                                                                                |                                                                                                                    |                                                                                |                                                                                                                          |
|----------------------------------------------------------------------------------------------------------|--------------------------------------------------------------------------------------------------------------------|--------------------------------------------------------------------------------|--------------------------------------------------------------------------------------------------------------------------|
| <b>Bathroom Types</b>                                                                                    | Bedroom Types                                                                                                      | Exterior Features                                                              | Facilities                                                                                                               |
| <ul><li>Cloakroom/WC</li><li>En-suite Bathroom</li><li>Modern Bathroom</li><li>Period Bathroom</li></ul> | <ul><li>Child's Bedroom</li><li>Double Bedroom</li></ul>                                                           | <ul><li>Formal Gardens</li><li>Fountain</li><li>Patio</li></ul>                | <ul><li>Domestic Power</li><li>Green Room</li><li>Internet Access</li><li>Mains Water</li><li>Toilets</li></ul>          |
| Floors                                                                                                   | Interior Features                                                                                                  | Kitchen Facilities                                                             | Kitchen types                                                                                                            |
| <ul><li>Carpet</li><li>Real Wood Floor</li><li>Tiled Floor</li></ul>                                     | <ul><li>Concrete Pillars</li><li>Furnished</li><li>Period Fireplace</li><li>Period Staircase</li></ul>             | <ul><li>Aga</li><li>Eat In</li><li>Island</li><li>Large Dining Table</li></ul> | <ul><li> Cream &amp; White Units</li><li> Kitchen With Island</li></ul>                                                  |
| Parking                                                                                                  | Rooms                                                                                                              | Views                                                                          | Walls & Windows                                                                                                          |
| <ul><li>Driveway</li><li>Secure Parking</li></ul>                                                        | <ul><li>Ballroom</li><li>Bar</li><li>Dining Room</li><li>Drawing Room</li><li>Games Room</li><li>Hallway</li></ul> | • Countryside View                                                             | <ul><li>Bay Window</li><li>Large Windows</li><li>Painted Walls</li><li>Paneled Walls</li><li>Wallpapered Walls</li></ul> |