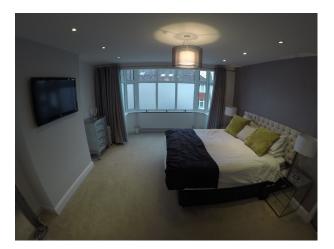

#### **Features:**

| <b>Bathroom Types</b> | <b>Bedroom Types</b>                                                                      | Facilities                                                                                   | Floors                                                                                                      |
|-----------------------|-------------------------------------------------------------------------------------------|----------------------------------------------------------------------------------------------|-------------------------------------------------------------------------------------------------------------|
| • Modern Bathroom     | <ul><li>Double Bedroom</li><li>Dressing Room</li></ul>                                    | <ul><li>Domestic Power</li><li>Internet Access</li><li>Mains Water</li><li>Toilets</li></ul> | <ul><li>Carpet</li><li>Tiled Floor</li></ul>                                                                |
| Interior Features     | <b>Kitchen Facilities</b>                                                                 | Kitchen types                                                                                | Parking                                                                                                     |
| • Furnished           | <ul><li>Gas Hob</li><li>Island</li><li>Kitchen Diner</li><li>Large Dining Table</li></ul> | <ul><li>Cream &amp; White Units</li><li>Kitchen With Island</li></ul>                        | <ul> <li>Driveway</li> <li>Off Street Parking</li> <li>On Street Parking</li> <li>Parking Nearby</li> </ul> |
| Rooms                 | Walls & Windows                                                                           |                                                                                              |                                                                                                             |