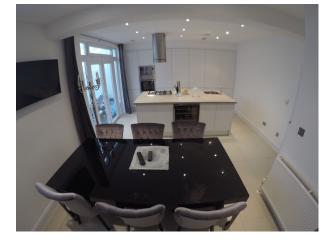

#### **Features:**

| <b>Bathroom Types</b> | <b>Bedroom Types</b>                                                                      | Facilities                                                                                   | Floors                                                                                                      |
|-----------------------|-------------------------------------------------------------------------------------------|----------------------------------------------------------------------------------------------|-------------------------------------------------------------------------------------------------------------|
| • Modern Bathroom     | <ul><li>Double Bedroom</li><li>Dressing Room</li></ul>                                    | <ul><li>Domestic Power</li><li>Internet Access</li><li>Mains Water</li><li>Toilets</li></ul> | <ul><li>Carpet</li><li>Tiled Floor</li></ul>                                                                |
| Interior Features     | <b>Kitchen Facilities</b>                                                                 | Kitchen types                                                                                | Parking                                                                                                     |
| • Furnished           | <ul><li>Gas Hob</li><li>Island</li><li>Kitchen Diner</li><li>Large Dining Table</li></ul> | <ul><li>Cream &amp; White Units</li><li>Kitchen With Island</li></ul>                        | <ul> <li>Driveway</li> <li>Off Street Parking</li> <li>On Street Parking</li> <li>Parking Nearby</li> </ul> |
| Rooms                 | Walls & Windows                                                                           |                                                                                              |                                                                                                             |