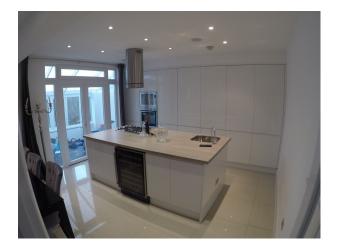

#### **Features:**

| <b>Bathroom Types</b> | <b>Bedroom Types</b>                                                                      | Facilities                                                                                   | Floors                                                                                                      |
|-----------------------|-------------------------------------------------------------------------------------------|----------------------------------------------------------------------------------------------|-------------------------------------------------------------------------------------------------------------|
| • Modern Bathroom     | <ul><li>Double Bedroom</li><li>Dressing Room</li></ul>                                    | <ul><li>Domestic Power</li><li>Internet Access</li><li>Mains Water</li><li>Toilets</li></ul> | <ul><li>Carpet</li><li>Tiled Floor</li></ul>                                                                |
| Interior Features     | <b>Kitchen Facilities</b>                                                                 | Kitchen types                                                                                | Parking                                                                                                     |
| • Furnished           | <ul><li>Gas Hob</li><li>Island</li><li>Kitchen Diner</li><li>Large Dining Table</li></ul> | <ul><li>Cream &amp; White Units</li><li>Kitchen With Island</li></ul>                        | <ul> <li>Driveway</li> <li>Off Street Parking</li> <li>On Street Parking</li> <li>Parking Nearby</li> </ul> |
| Rooms                 | Walls & Windows                                                                           |                                                                                              |                                                                                                             |