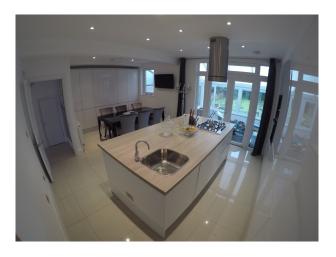

#### **Features:**

| <b>Bathroom Types</b> | <b>Bedroom Types</b>                                                                      | Facilities                                                                                   | Floors                                                                                                      |
|-----------------------|-------------------------------------------------------------------------------------------|----------------------------------------------------------------------------------------------|-------------------------------------------------------------------------------------------------------------|
| • Modern Bathroom     | <ul><li>Double Bedroom</li><li>Dressing Room</li></ul>                                    | <ul><li>Domestic Power</li><li>Internet Access</li><li>Mains Water</li><li>Toilets</li></ul> | <ul><li>Carpet</li><li>Tiled Floor</li></ul>                                                                |
| Interior Features     | <b>Kitchen Facilities</b>                                                                 | Kitchen types                                                                                | Parking                                                                                                     |
| • Furnished           | <ul><li>Gas Hob</li><li>Island</li><li>Kitchen Diner</li><li>Large Dining Table</li></ul> | <ul><li>Cream &amp; White Units</li><li>Kitchen With Island</li></ul>                        | <ul> <li>Driveway</li> <li>Off Street Parking</li> <li>On Street Parking</li> <li>Parking Nearby</li> </ul> |
| Rooms                 | Walls & Windows                                                                           |                                                                                              |                                                                                                             |