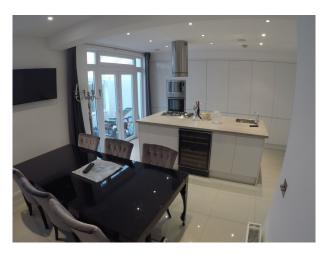

#### **Features:**

| <b>Bathroom Types</b> | <b>Bedroom Types</b>                                                                      | Facilities                                                                                   | Floors                                                                                                      |
|-----------------------|-------------------------------------------------------------------------------------------|----------------------------------------------------------------------------------------------|-------------------------------------------------------------------------------------------------------------|
| • Modern Bathroom     | <ul><li>Double Bedroom</li><li>Dressing Room</li></ul>                                    | <ul><li>Domestic Power</li><li>Internet Access</li><li>Mains Water</li><li>Toilets</li></ul> | <ul><li>Carpet</li><li>Tiled Floor</li></ul>                                                                |
| Interior Features     | <b>Kitchen Facilities</b>                                                                 | Kitchen types                                                                                | Parking                                                                                                     |
| • Furnished           | <ul><li>Gas Hob</li><li>Island</li><li>Kitchen Diner</li><li>Large Dining Table</li></ul> | <ul><li>Cream &amp; White Units</li><li>Kitchen With Island</li></ul>                        | <ul> <li>Driveway</li> <li>Off Street Parking</li> <li>On Street Parking</li> <li>Parking Nearby</li> </ul> |
| Rooms                 | Walls & Windows                                                                           |                                                                                              |                                                                                                             |