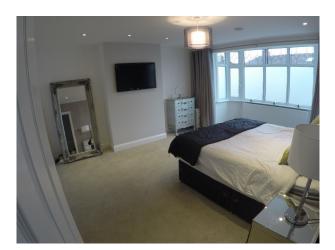

#### **Features:**

| <b>Bathroom Types</b> | <b>Bedroom Types</b>                                                                      | Facilities                                                                                   | Floors                                                                                                      |
|-----------------------|-------------------------------------------------------------------------------------------|----------------------------------------------------------------------------------------------|-------------------------------------------------------------------------------------------------------------|
| • Modern Bathroom     | <ul><li>Double Bedroom</li><li>Dressing Room</li></ul>                                    | <ul><li>Domestic Power</li><li>Internet Access</li><li>Mains Water</li><li>Toilets</li></ul> | <ul><li>Carpet</li><li>Tiled Floor</li></ul>                                                                |
| Interior Features     | <b>Kitchen Facilities</b>                                                                 | Kitchen types                                                                                | Parking                                                                                                     |
| • Furnished           | <ul><li>Gas Hob</li><li>Island</li><li>Kitchen Diner</li><li>Large Dining Table</li></ul> | <ul><li>Cream &amp; White Units</li><li>Kitchen With Island</li></ul>                        | <ul> <li>Driveway</li> <li>Off Street Parking</li> <li>On Street Parking</li> <li>Parking Nearby</li> </ul> |
| Rooms                 | Walls & Windows                                                                           |                                                                                              |                                                                                                             |