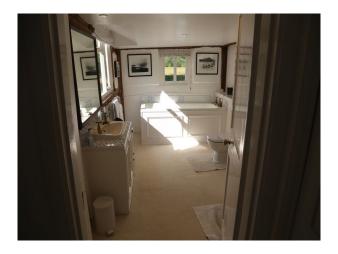

bathroom and double doors leading to a balcony

- two bathrooms one with roll top bath painted green, white and green tiled walls and the other has a white suite and tiles

- modern shower room with large white sink, walk in shower tiled with cream and beige tiles