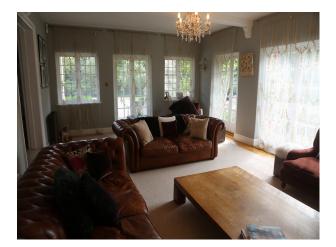

#### Interior

- large bright hallway with cream tiled floor, large rug, rocking house, small burgundy sofa, cream painted walls and chandeliers.

- drawing room with brown leather chesterfield sofas, period fire place, real wood floor, large cream rug and grey painted walls