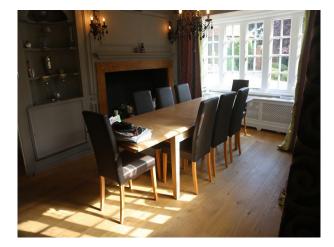

- dining room with a large table and chairs, real wood floor, cream painted walls with one feature wall painted burgundy

- 2nd living room with grey sofas, real wood floor, inglenook fireplace with wood burning stove and beams in the ceiling