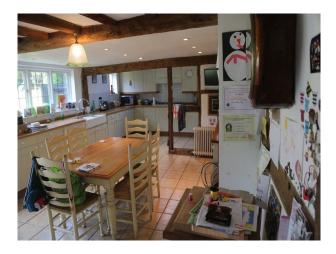

- kitchen with cream cabinets, wood worktop, table and chairs and beams in ceiling

- utility room immediately off the kitchen

- childs bedroom with single bed, white bedroom furniture, beams, pink painted walls and cream carpet.