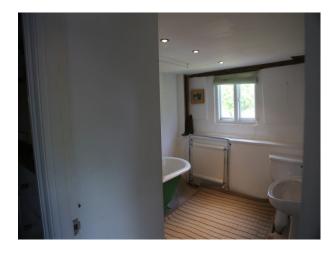

bathroom and double doors leading to a balcony

- two bathrooms one with roll top bath painted green, white and green tiled walls and the other has a white suite and tiles

- modern shower room with large white sink, walk in shower tiled with cream and beige tiles