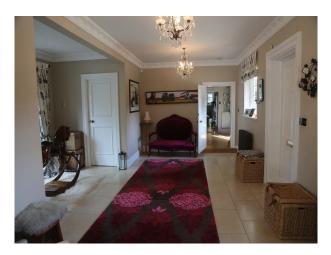

#### Interior

- large bright hallway with cream tiled floor, large rug, rocking house, small burgundy sofa, cream painted walls and chandeliers.

- drawing room with brown leather chesterfield sofas, period fire place, real wood floor, large cream rug and grey painted walls