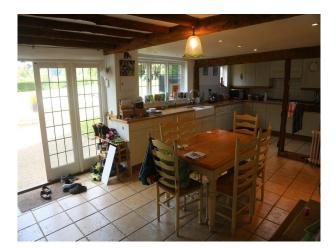

- kitchen with cream cabinets, wood worktop, table and chairs and beams in ceiling

- utility room immediately off the kitchen

- childs bedroom with single bed, white bedroom furniture, beams, pink painted walls and cream carpet.