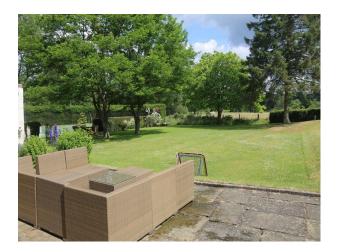

#### Exterior

- large mature garden set to lawn with lots of mature trees and shrubs

- outdoor swimming pool, childrens play area, tennis court and large patio area

- river with mooring platform

- large gravel driveway