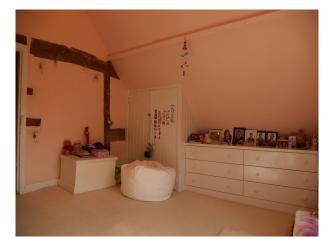

- kitchen with cream cabinets, wood worktop, table and chairs and beams in ceiling

- utility room immediately off the kitchen

- childs bedroom with single bed, white bedroom furniture, beams, pink painted walls and cream carpet.