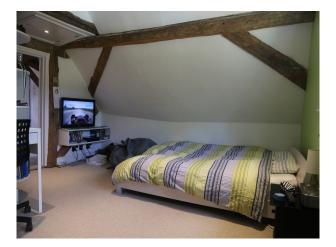

two teenagers bedrooms with double beds, white bedroom furniture, sloping roofs with beams and cream carpet
very large master bedroom with serveral large windows, white sliege bed, cream chaise longue, cream carpet, ensuite