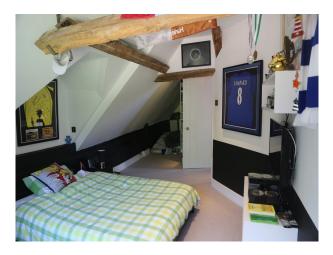

two teenagers bedrooms with double beds, white bedroom furniture, sloping roofs with beams and cream carpet
very large master bedroom with serveral large windows, white sliege bed, cream chaise longue, cream carpet, ensuite