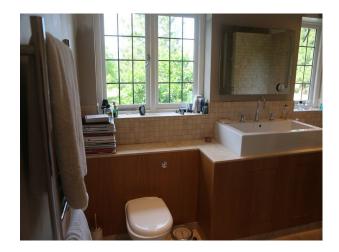

#### **Bathroom Types**

- En-suite Bathroom
- Family Bathroom
- Period Bathroom
- Shower Room

bathroom and double doors leading to a balcony

- two bathrooms one with roll top bath painted green, white and green tiled walls and the other has a white suite and tiles

- modern shower room with large white sink, walk in shower tiled with cream and beige tiles