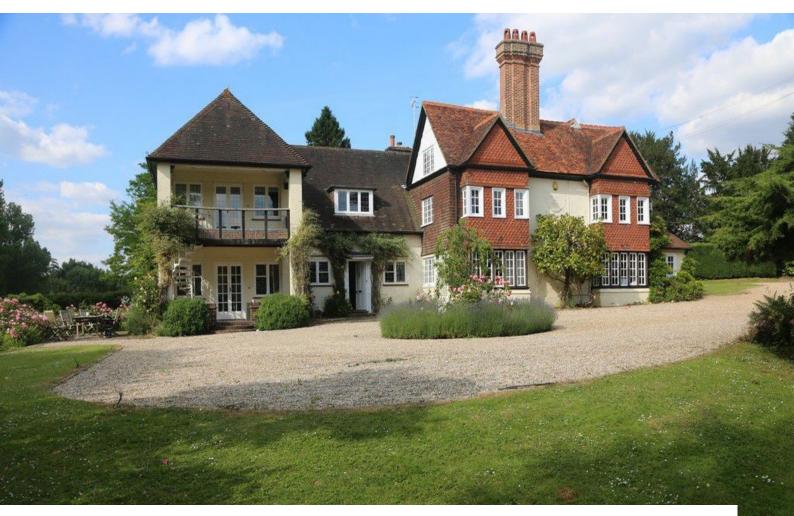

# **SE1303 Surrey Period House Film Location**

Large period family home available to hire for filming and photo shoots. This substantial property has large lounge, kitchen and bedrooms, and a family bathroom with roll-top bath. Outside, the house has a large gravel drive, mature gardens, tennis court and outdoor swimming pool.

# **Surrey Period House Film Location**

Large period family home available to hire for filming and photo shoots. This substantial property has large lounge, kitchen and bedrooms, and a family bathroom with roll-top bath. Outside, the house has a large gravel drive, mature gardens, tennis court and outdoor swimming pool.

#### Exterior

- large mature garden set to lawn with lots of mature trees and shrubs

- outdoor swimming pool, childrens play area, tennis court and large patio area

- river with mooring platform

- large gravel driveway