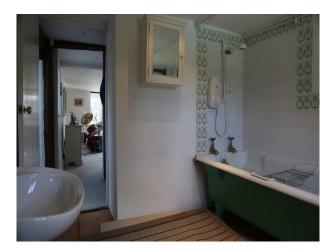

bathroom and double doors leading to a balcony

- two bathrooms one with roll top bath painted green, white and green tiled walls and the other has a white suite and tiles

- modern shower room with large white sink, walk in shower tiled with cream and beige tiles