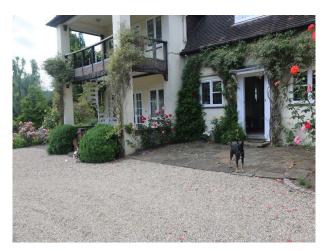

#### Exterior

- large mature garden set to lawn with lots of mature trees and shrubs

- outdoor swimming pool, childrens play area, tennis court and large patio area

- river with mooring platform

- large gravel driveway