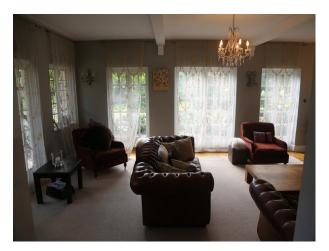

#### Interior

- large bright hallway with cream tiled floor, large rug, rocking house, small burgundy sofa, cream painted walls and chandeliers.

- drawing room with brown leather chesterfield sofas, period fire place, real wood floor, large cream rug and grey painted walls