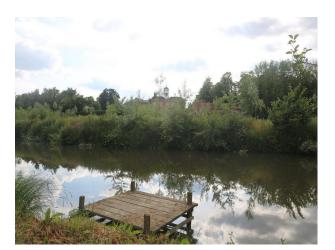

#### Exterior

- large mature garden set to lawn with lots of mature trees and shrubs

- outdoor swimming pool, childrens play area, tennis court and large patio area

- river with mooring platform

- large gravel driveway