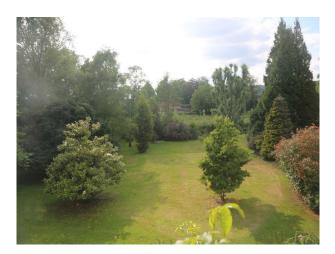

#### Exterior

- large mature garden set to lawn with lots of mature trees and shrubs

- outdoor swimming pool, childrens play area, tennis court and large patio area

- river with mooring platform

- large gravel driveway