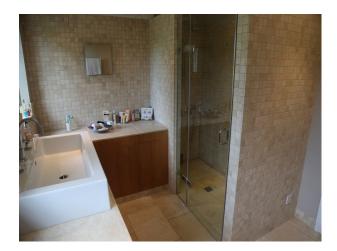

bathroom and double doors leading to a balcony

- two bathrooms one with roll top bath painted green, white and green tiled walls and the other has a white suite and tiles

- modern shower room with large white sink, walk in shower tiled with cream and beige tiles