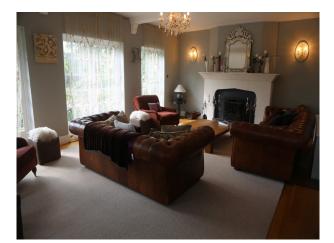

#### Interior

- large bright hallway with cream tiled floor, large rug, rocking house, small burgundy sofa, cream painted walls and chandeliers.

- drawing room with brown leather chesterfield sofas, period fire place, real wood floor, large cream rug and grey painted walls