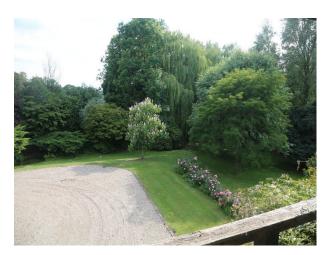

#### Exterior

- large mature garden set to lawn with lots of mature trees and shrubs

- outdoor swimming pool, childrens play area, tennis court and large patio area

- river with mooring platform

- large gravel driveway