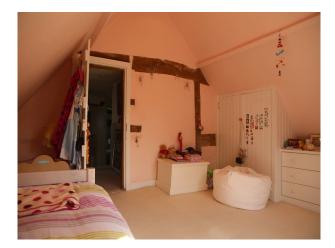

- kitchen with cream cabinets, wood worktop, table and chairs and beams in ceiling

- utility room immediately off the kitchen

- childs bedroom with single bed, white bedroom furniture, beams, pink painted walls and cream carpet.