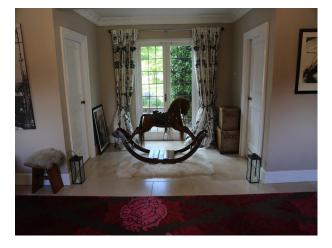

#### Interior

- large bright hallway with cream tiled floor, large rug, rocking house, small burgundy sofa, cream painted walls and chandeliers.

- drawing room with brown leather chesterfield sofas, period fire place, real wood floor, large cream rug and grey painted walls