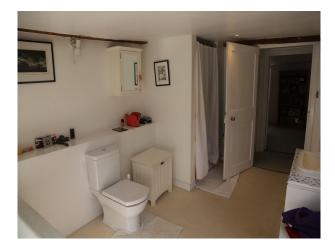

bathroom and double doors leading to a balcony

- two bathrooms one with roll top bath painted green, white and green tiled walls and the other has a white suite and tiles

- modern shower room with large white sink, walk in shower tiled with cream and beige tiles