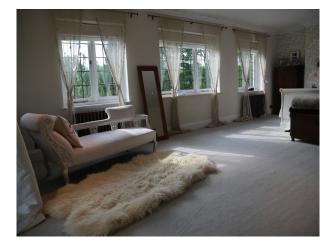

two teenagers bedrooms with double beds, white bedroom furniture, sloping roofs with beams and cream carpet
very large master bedroom with serveral large windows, white sliege bed, cream chaise longue, cream carpet, ensuite