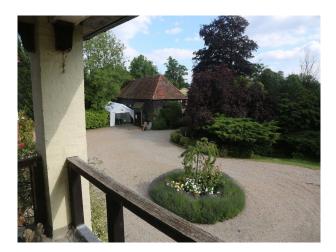

#### Exterior

- large mature garden set to lawn with lots of mature trees and shrubs

- outdoor swimming pool, childrens play area, tennis court and large patio area

- river with mooring platform

- large gravel driveway