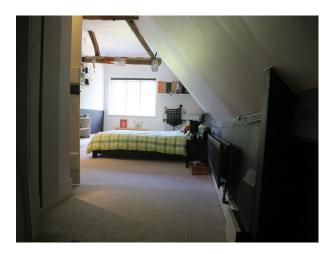

two teenagers bedrooms with double beds, white bedroom furniture, sloping roofs with beams and cream carpet
very large master bedroom with serveral large windows, white sliege bed, cream chaise longue, cream carpet, ensuite