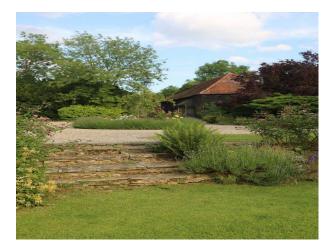

#### Exterior

- large mature garden set to lawn with lots of mature trees and shrubs

- outdoor swimming pool, childrens play area, tennis court and large patio area

- river with mooring platform

- large gravel driveway