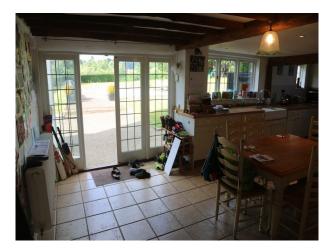

- kitchen with cream cabinets, wood worktop, table and chairs and beams in ceiling

- utility room immediately off the kitchen

- childs bedroom with single bed, white bedroom furniture, beams, pink painted walls and cream carpet.