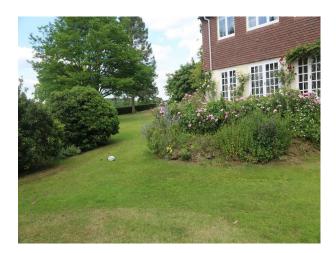

#### Exterior

- large mature garden set to lawn with lots of mature trees and shrubs

- outdoor swimming pool, childrens play area, tennis court and large patio area

- river with mooring platform

- large gravel driveway