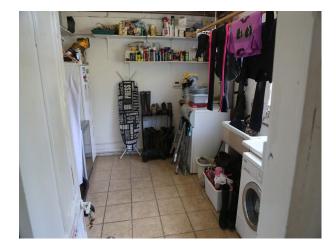

- kitchen with cream cabinets, wood worktop, table and chairs and beams in ceiling

- utility room immediately off the kitchen

- childs bedroom with single bed, white bedroom furniture, beams, pink painted walls and cream carpet.