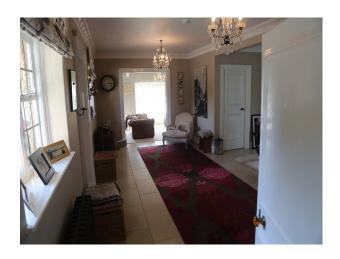

#### Interior

- large bright hallway with cream tiled floor, large rug, rocking house, small burgundy sofa, cream painted walls and chandeliers.

- drawing room with brown leather chesterfield sofas, period fire place, real wood floor, large cream rug and grey painted walls