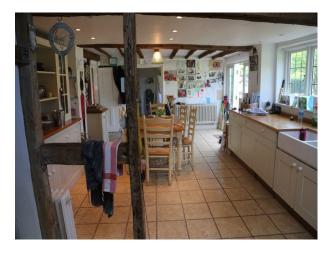

- kitchen with cream cabinets, wood worktop, table and chairs and beams in ceiling

- utility room immediately off the kitchen

- childs bedroom with single bed, white bedroom furniture, beams, pink painted walls and cream carpet.