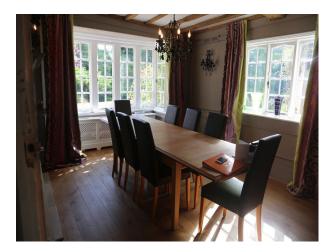

- dining room with a large table and chairs, real wood floor, cream painted walls with one feature wall painted burgundy

- 2nd living room with grey sofas, real wood floor, inglenook fireplace with wood burning stove and beams in the ceiling