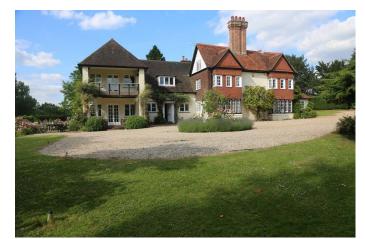

# **SE1303 Surrey Period House Film Location**

Large period family home available to hire for filming and photo shoots. This substantial property has large lounge, kitchen and bedrooms, and a family bathroom with roll-top bath. Outside, the house has a large gravel drive, mature gardens, tennis court and outdoor swimming pool.

# **Surrey Period House Film Location**

Large period family home available to hire for filming and photo shoots. This substantial property has large lounge, kitchen and bedrooms, and a family bathroom with roll-top bath. Outside, the house has a large gravel drive, mature gardens, tennis court and outdoor swimming pool.

#### Exterior

- large mature garden set to lawn with lots of mature trees and shrubs

- outdoor swimming pool, childrens play area, tennis court and large patio area

- river with mooring platform

- large gravel driveway