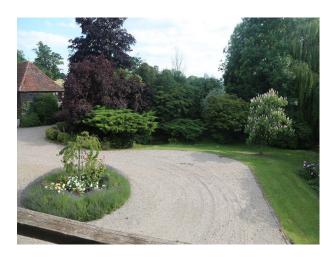

#### Exterior

- large mature garden set to lawn with lots of mature trees and shrubs

- outdoor swimming pool, childrens play area, tennis court and large patio area

- river with mooring platform

- large gravel driveway