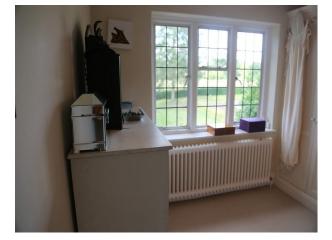

## Walls & Windows

- Exposed Beams
- Large Windows
- Painted Walls

bathroom and double doors leading to a balcony

- two bathrooms one with roll top bath painted green, white and green tiled walls and the other has a white suite and tiles

- modern shower room with large white sink, walk in shower tiled with cream and beige tiles