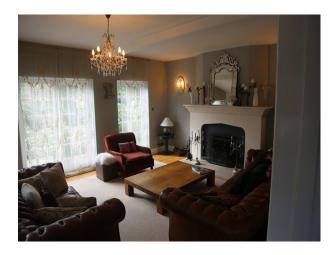

#### Interior

- large bright hallway with cream tiled floor, large rug, rocking house, small burgundy sofa, cream painted walls and chandeliers.

- drawing room with brown leather chesterfield sofas, period fire place, real wood floor, large cream rug and grey painted walls

- dining room with a large table and chairs, real wood floor, cream painted walls with one feature wall painted burgundy

- 2nd living room with grey sofas, real wood floor, inglenook fireplace with wood burning stove and beams in the ceiling