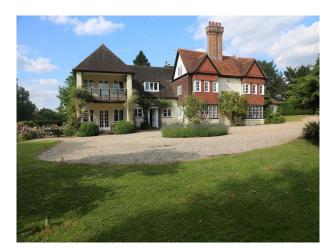

# **SE1303 Surrey Period House Film Location**

Large period family home available to hire for filming and photo shoots. This substantial property has large lounge, kitchen and bedrooms, and a family bathroom with roll-top bath. Outside, the house has a large gravel drive, mature gardens, tennis court and outdoor swimming pool.

# **Surrey Period House Film Location**

Large period family home available to hire for filming and photo shoots. This substantial property has large lounge, kitchen and bedrooms, and a family bathroom with roll-top bath. Outside, the house has a large gravel drive, mature gardens, tennis court and outdoor swimming pool.

#### Exterior

- large mature garden set to lawn with lots of mature trees and shrubs

- outdoor swimming pool, childrens play area, tennis court and large patio area

- river with mooring platform

- large gravel driveway