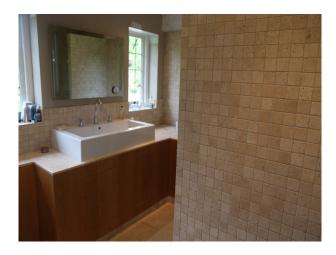

bathroom and double doors leading to a balcony

- two bathrooms one with roll top bath painted green, white and green tiled walls and the other has a white suite and tiles

- modern shower room with large white sink, walk in shower tiled with cream and beige tiles