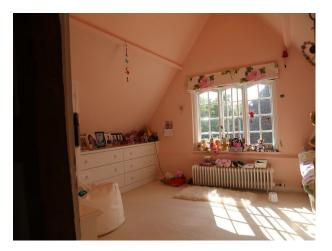

- kitchen with cream cabinets, wood worktop, table and chairs and beams in ceiling

- utility room immediately off the kitchen

- childs bedroom with single bed, white bedroom furniture, beams, pink painted walls and cream carpet.