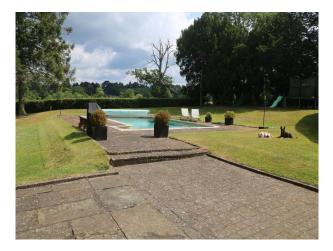

#### **Exterior Features**

- Back Garden
- Balcony
- Front Garden
- Outbuildings
- Outdoor Pool
- Paddock
- Patio

**Kitchen Facilities** 

• Eat In

• Prep Area

• Tennis Court

#### Exterior

- large mature garden set to lawn with lots of mature trees and shrubs

- outdoor swimming pool, childrens play area, tennis court and large patio area

- river with mooring platform

- large gravel driveway