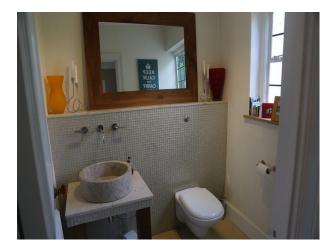

bathroom and double doors leading to a balcony

- two bathrooms one with roll top bath painted green, white and green tiled walls and the other has a white suite and tiles

- modern shower room with large white sink, walk in shower tiled with cream and beige tiles