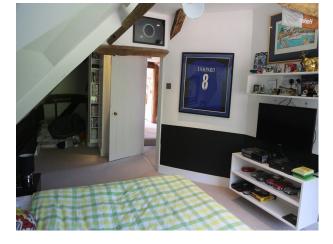

two teenagers bedrooms with double beds, white bedroom furniture, sloping roofs with beams and cream carpet
very large master bedroom with serveral large windows, white sliege bed, cream chaise longue, cream carpet, ensuite