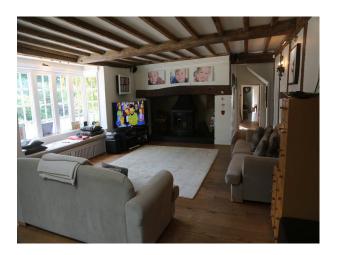

- dining room with a large table and chairs, real wood floor, cream painted walls with one feature wall painted burgundy

- 2nd living room with grey sofas, real wood floor, inglenook fireplace with wood burning stove and beams in the ceiling

## **Interior Features**

- Furnished
- Period Fireplace
- Wood Burning Stove