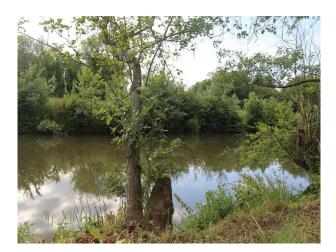

#### Exterior

- large mature garden set to lawn with lots of mature trees and shrubs

- outdoor swimming pool, childrens play area, tennis court and large patio area

- river with mooring platform

- large gravel driveway