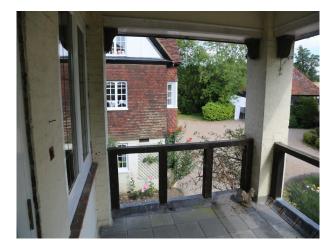

two teenagers bedrooms with double beds, white bedroom furniture, sloping roofs with beams and cream carpet
very large master bedroom with serveral large windows, white sliege bed, cream chaise longue, cream carpet, ensuite

bathroom and double doors leading to a balcony

- two bathrooms one with roll top bath painted green, white and green tiled walls and the other has a white suite and tiles

- modern shower room with large white sink, walk in shower tiled with cream and beige tiles