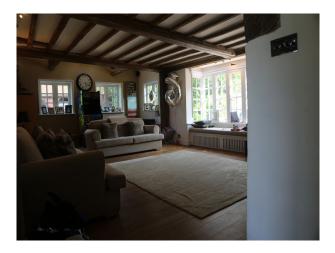

- dining room with a large table and chairs, real wood floor, cream painted walls with one feature wall painted burgundy

- 2nd living room with grey sofas, real wood floor, inglenook fireplace with wood burning stove and beams in the ceiling