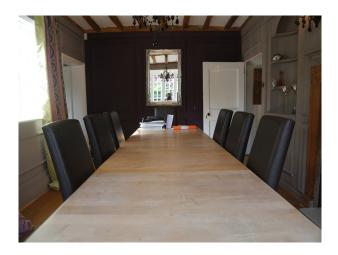

# Views

Countryside View

• Large Dining Table

- dining room with a large table and chairs, real wood floor, cream painted walls with one feature wall painted burgundy

- 2nd living room with grey sofas, real wood floor, inglenook fireplace with wood burning stove and beams in the ceiling