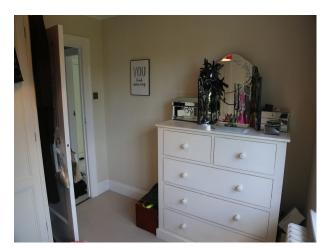

- kitchen with cream cabinets, wood worktop, table and chairs and beams in ceiling

- utility room immediately off the kitchen

- childs bedroom with single bed, white bedroom furniture, beams, pink painted walls and cream carpet.