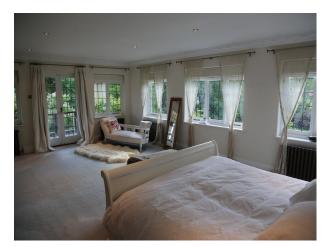

two teenagers bedrooms with double beds, white bedroom furniture, sloping roofs with beams and cream carpet
very large master bedroom with serveral large windows, white sliege bed, cream chaise longue, cream carpet, ensuite

bathroom and double doors leading to a balcony

- two bathrooms one with roll top bath painted green, white and green tiled walls and the other has a white suite and tiles

- modern shower room with large white sink, walk in shower tiled with cream and beige tiles