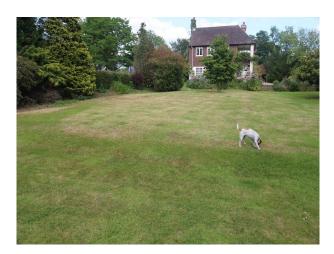

#### Exterior

- large mature garden set to lawn with lots of mature trees and shrubs

- outdoor swimming pool, childrens play area, tennis court and large patio area

- river with mooring platform

- large gravel driveway