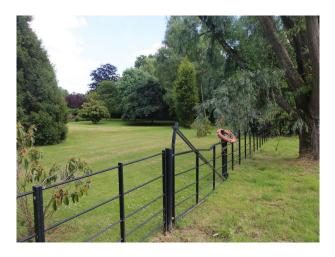

#### Exterior

- large mature garden set to lawn with lots of mature trees and shrubs

- outdoor swimming pool, childrens play area, tennis court and large patio area

- river with mooring platform

- large gravel driveway