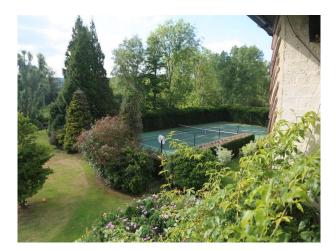

#### **Exterior Features**

- Back Garden
- Balcony
- Front Garden
- Outbuildings
- Outdoor Pool
- Paddock
- Patio

**Kitchen Facilities** 

• Eat In

• Prep Area

• Tennis Court

#### Exterior

- large mature garden set to lawn with lots of mature trees and shrubs

- outdoor swimming pool, childrens play area, tennis court and large patio area

- river with mooring platform

- large gravel driveway