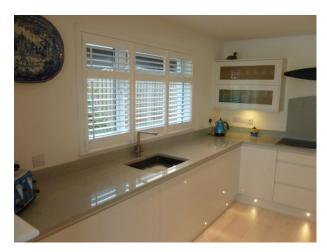

#### Kitchen types Walls & Windows

Contemporary KitchenCream & White UnitsPainted Walls

#### Interior

Riverside family home with private jetty and contemporary interior.