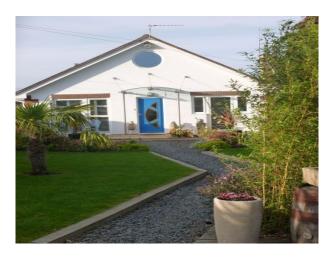

#### Exterior

well tendered gardens set on the Thames riverside. The property has its own private jetty and multiple props. The gardens are well maintained with some interesting props including a sharks head and a crocodile and backs on to the Thames,