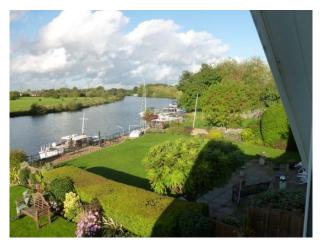

#### Exterior

well tendered gardens set on the Thames riverside. The property has its own private jetty and multiple props. The gardens are well maintained with some interesting props including a sharks head and a crocodile and backs on to the Thames,