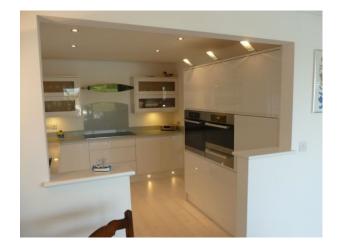

#### Kitchen types Walls & Windows

Contemporary KitchenCream & White UnitsPainted Walls

#### Interior

Riverside family home with private jetty and contemporary interior.