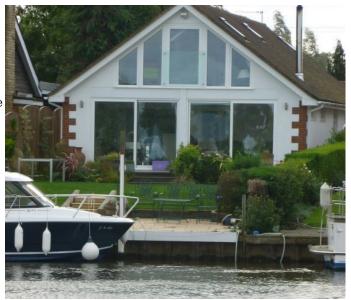

#### Interior

Riverside family home with private jetty and contemporary interior.

#### Exterior

well tendered gardens set on the Thames riverside. The property has its own private jetty and multiple props. The gardens are well maintained with some interesting props including a sharks head and a crocodile and backs on to the Thames,