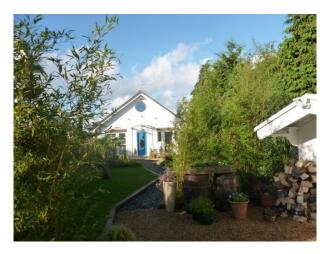

#### Exterior

well tendered gardens set on the Thames riverside. The property has its own private jetty and multiple props. The gardens are well maintained with some interesting props including a sharks head and a crocodile and backs on to the Thames,