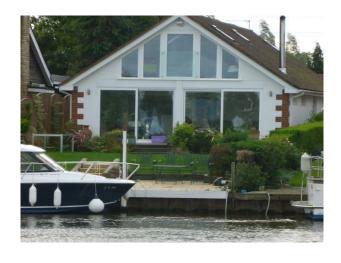

#### Interior

Riverside family home with private jetty and contemporary interior.

#### Exterior

well tendered gardens set on the Thames riverside. The property has its own private jetty and multiple props. The gardens are well maintained with some interesting props including a sharks head and a crocodile and backs on to the Thames,