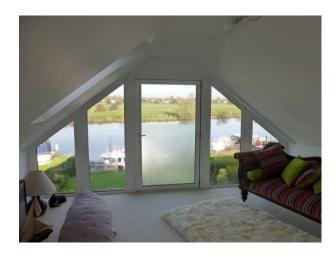

#### Interior

Riverside family home with private jetty and contemporary interior.

#### Exterior

well tendered gardens set on the Thames riverside. The property has its own private jetty and multiple props. The gardens are well maintained with some interesting props including a sharks head and a crocodile and backs on to the Thames,