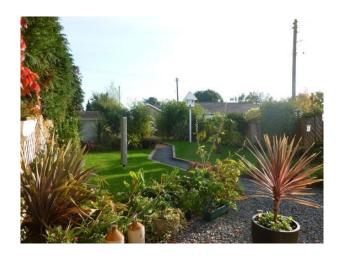

#### Exterior

well tendered gardens set on the Thames riverside. The property has its own private jetty and multiple props. The gardens are well maintained with some interesting props including a sharks head and a crocodile and backs on to the Thames,