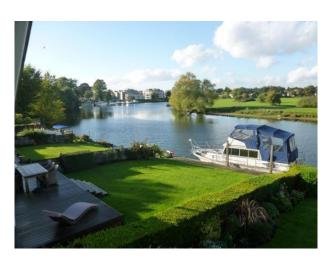

#### Exterior

well tendered gardens set on the Thames riverside. The property has its own private jetty and multiple props. The gardens are well maintained with some interesting props including a sharks head and a crocodile and backs on to the Thames,