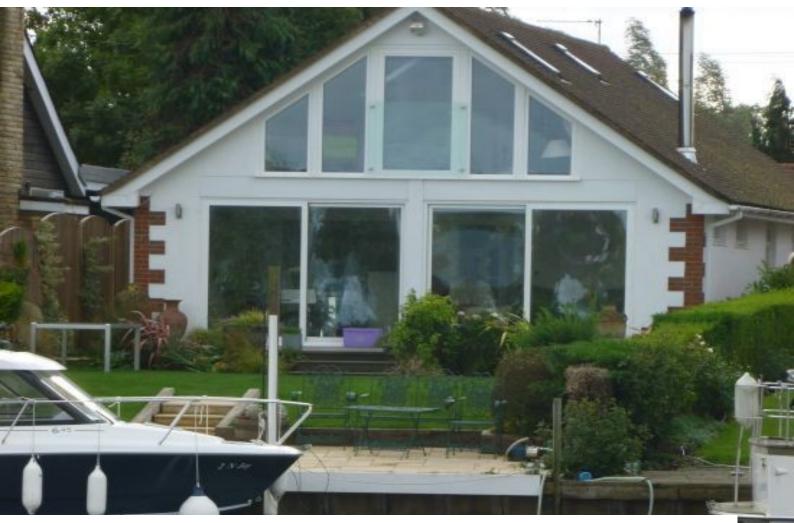

#### Interior

Riverside family home with private jetty and contemporary interior.

#### Exterior

well tendered gardens set on the Thames riverside. The property has its own private jetty and multiple props. The gardens are well maintained with some interesting props including a sharks head and a crocodile and backs on to the Thames,