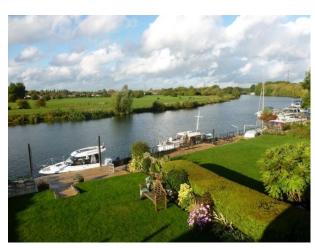

#### Exterior

well tendered gardens set on the Thames riverside. The property has its own private jetty and multiple props. The gardens are well maintained with some interesting props including a sharks head and a crocodile and backs on to the Thames,