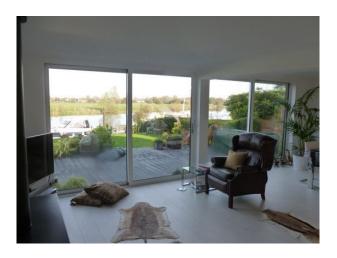

#### Interior

Riverside family home with private jetty and contemporary interior.

#### Exterior

well tendered gardens set on the Thames riverside. The property has its own private jetty and multiple props. The gardens are well maintained with some interesting props including a sharks head and a crocodile and backs on to the Thames,