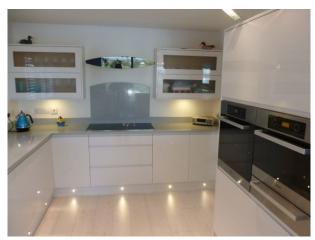

#### Kitchen types Walls & Windows

Contemporary KitchenCream & White UnitsPainted Walls

#### Interior

Riverside family home with private jetty and contemporary interior.