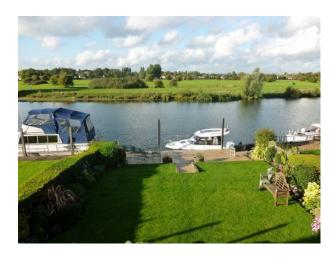

#### Exterior

well tendered gardens set on the Thames riverside. The property has its own private jetty and multiple props. The gardens are well maintained with some interesting props including a sharks head and a crocodile and backs on to the Thames,