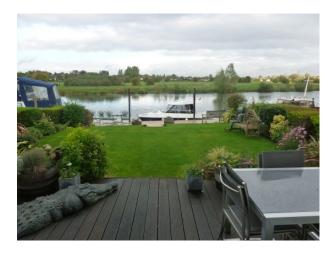

#### Exterior

well tendered gardens set on the Thames riverside. The property has its own private jetty and multiple props. The gardens are well maintained with some interesting props including a sharks head and a crocodile and backs on to the Thames,