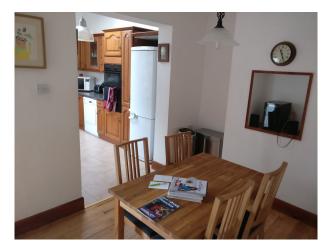

#### **Features:**

| Bathroom Types                                         | Bedroom Types                                        | Exterior Features                                                                                                                                                                                              | Facilities                                                                                   |
|--------------------------------------------------------|------------------------------------------------------|----------------------------------------------------------------------------------------------------------------------------------------------------------------------------------------------------------------|----------------------------------------------------------------------------------------------|
| <ul><li>Cloakroom/WC</li><li>Family Bathroom</li></ul> | • Double Bedroom                                     | <ul><li>Back Garden</li><li>Front Garden</li><li>Garden Shed</li></ul>                                                                                                                                         | <ul><li>Domestic Power</li><li>Internet Access</li><li>Mains Water</li><li>Toilets</li></ul> |
| Floors                                                 | Interior Features                                    | Kitchen Facilities                                                                                                                                                                                             | Kitchen types                                                                                |
| <ul><li>Laminate Wood Floor</li><li>Linoleum</li></ul> | <ul><li>Furnished</li><li>Period Fireplace</li></ul> | <ul> <li>Cutlery and Crockery</li> <li>Eat In</li> <li>Gas Hob</li> <li>Large Dining Table</li> <li>Open Plan</li> <li>Pots and Pans</li> <li>Prep Area</li> <li>Small Appliances</li> <li>Utensils</li> </ul> | <ul><li>Galley Kitchen</li><li>Wooden Units</li></ul>                                        |
| Parking                                                | Rooms                                                | Views                                                                                                                                                                                                          | Walls & Windows                                                                              |
| • Driveway                                             | • Dining Room                                        | Residential View                                                                                                                                                                                               | • Skylights                                                                                  |

#### Interior

Wood features throughout and character fireplaces in the lounge and 2nd bedroom. We have a spacious kitchen. The property benefits from good light through the day.