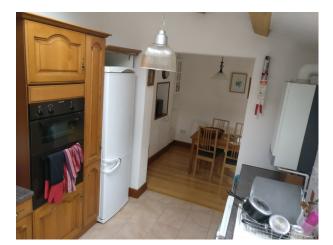

#### **Features:**

| Bathroom Types                                         | Bedroom Types                                        | Exterior Features                                                                                                                                                                                              | Facilities                                                                                   |
|--------------------------------------------------------|------------------------------------------------------|----------------------------------------------------------------------------------------------------------------------------------------------------------------------------------------------------------------|----------------------------------------------------------------------------------------------|
| <ul><li>Cloakroom/WC</li><li>Family Bathroom</li></ul> | • Double Bedroom                                     | <ul><li>Back Garden</li><li>Front Garden</li><li>Garden Shed</li></ul>                                                                                                                                         | <ul><li>Domestic Power</li><li>Internet Access</li><li>Mains Water</li><li>Toilets</li></ul> |
| Floors                                                 | Interior Features                                    | Kitchen Facilities                                                                                                                                                                                             | Kitchen types                                                                                |
| <ul><li>Laminate Wood Floor</li><li>Linoleum</li></ul> | <ul><li>Furnished</li><li>Period Fireplace</li></ul> | <ul> <li>Cutlery and Crockery</li> <li>Eat In</li> <li>Gas Hob</li> <li>Large Dining Table</li> <li>Open Plan</li> <li>Pots and Pans</li> <li>Prep Area</li> <li>Small Appliances</li> <li>Utensils</li> </ul> | <ul><li>Galley Kitchen</li><li>Wooden Units</li></ul>                                        |
| Parking                                                | Rooms                                                | Views                                                                                                                                                                                                          | Walls & Windows                                                                              |
| • Driveway                                             | • Dining Room                                        | Residential View                                                                                                                                                                                               | • Skylights                                                                                  |

#### Interior

Wood features throughout and character fireplaces in the lounge and 2nd bedroom. We have a spacious kitchen. The property benefits from good light through the day.