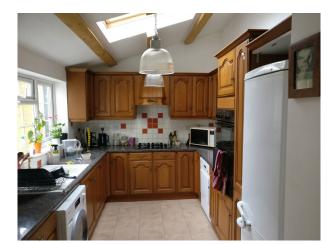

#### **Features:**

| Bathroom Types                                         | Bedroom Types                                        | Exterior Features                                                                                                                                                                                              | Facilities                                                                                   |
|--------------------------------------------------------|------------------------------------------------------|----------------------------------------------------------------------------------------------------------------------------------------------------------------------------------------------------------------|----------------------------------------------------------------------------------------------|
| <ul><li>Cloakroom/WC</li><li>Family Bathroom</li></ul> | • Double Bedroom                                     | <ul><li>Back Garden</li><li>Front Garden</li><li>Garden Shed</li></ul>                                                                                                                                         | <ul><li>Domestic Power</li><li>Internet Access</li><li>Mains Water</li><li>Toilets</li></ul> |
| Floors                                                 | Interior Features                                    | Kitchen Facilities                                                                                                                                                                                             | Kitchen types                                                                                |
| <ul><li>Laminate Wood Floor</li><li>Linoleum</li></ul> | <ul><li>Furnished</li><li>Period Fireplace</li></ul> | <ul> <li>Cutlery and Crockery</li> <li>Eat In</li> <li>Gas Hob</li> <li>Large Dining Table</li> <li>Open Plan</li> <li>Pots and Pans</li> <li>Prep Area</li> <li>Small Appliances</li> <li>Utensils</li> </ul> | <ul><li>Galley Kitchen</li><li>Wooden Units</li></ul>                                        |
| Parking                                                | Rooms                                                | Views                                                                                                                                                                                                          | Walls & Windows                                                                              |
| • Driveway                                             | • Dining Room                                        | Residential View                                                                                                                                                                                               | • Skylights                                                                                  |

#### Interior

Wood features throughout and character fireplaces in the lounge and 2nd bedroom. We have a spacious kitchen. The property benefits from good light through the day.