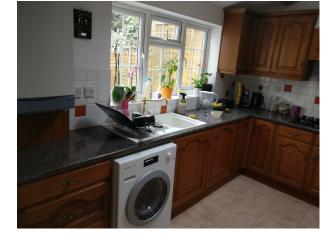

#### **Features:**

| Bathroom Types                                         | Bedroom Types                                        | Exterior Features                                                                                                                                                                                              | Facilities                                                                                   |
|--------------------------------------------------------|------------------------------------------------------|----------------------------------------------------------------------------------------------------------------------------------------------------------------------------------------------------------------|----------------------------------------------------------------------------------------------|
| <ul><li>Cloakroom/WC</li><li>Family Bathroom</li></ul> | • Double Bedroom                                     | <ul><li>Back Garden</li><li>Front Garden</li><li>Garden Shed</li></ul>                                                                                                                                         | <ul><li>Domestic Power</li><li>Internet Access</li><li>Mains Water</li><li>Toilets</li></ul> |
| Floors                                                 | Interior Features                                    | Kitchen Facilities                                                                                                                                                                                             | Kitchen types                                                                                |
| <ul><li>Laminate Wood Floor</li><li>Linoleum</li></ul> | <ul><li>Furnished</li><li>Period Fireplace</li></ul> | <ul> <li>Cutlery and Crockery</li> <li>Eat In</li> <li>Gas Hob</li> <li>Large Dining Table</li> <li>Open Plan</li> <li>Pots and Pans</li> <li>Prep Area</li> <li>Small Appliances</li> <li>Utensils</li> </ul> | <ul><li>Galley Kitchen</li><li>Wooden Units</li></ul>                                        |
| Parking                                                | Rooms                                                | Views                                                                                                                                                                                                          | Walls & Windows                                                                              |
| • Driveway                                             | • Dining Room                                        | Residential View                                                                                                                                                                                               | • Skylights                                                                                  |

#### Interior

Wood features throughout and character fireplaces in the lounge and 2nd bedroom. We have a spacious kitchen. The property benefits from good light through the day.