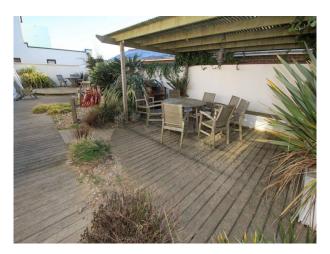

|
| <ul><li>Real Wood Floor</li><li>Tiled Floor</li></ul> | • Furnished        | <ul><li> Cream &amp; White Units</li><li> Rustic Kitchens</li></ul> | Off Street Parking                                                                           |
| Rooms                                                 | Views              | Walls & Windows                                                     |                                                                                              |
| <ul><li>Living Room</li><li>Lounge</li></ul>          | • Residential View | • Painted Walls                                                     |                                                                                              |

**Exterior Features**