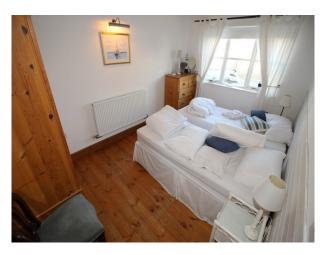

**Bedroom Types** 

## **Features:**

**Bathroom Types** 

| <ul><li>Modern Bathroom</li><li>Shower Room</li></ul> | • Twin Bedroom     | • Decking                                                           | <ul><li>Domestic Power</li><li>Internet Access</li><li>Mains Water</li><li>Toilets</li></ul> |
|-------------------------------------------------------|--------------------|---------------------------------------------------------------------|----------------------------------------------------------------------------------------------|
| Floors                                                | Interior Features  | Kitchen types                                                       | Parking                                                                                      |
| <ul><li>Real Wood Floor</li><li>Tiled Floor</li></ul> | • Furnished        | <ul><li> Cream &amp; White Units</li><li> Rustic Kitchens</li></ul> | Off Street Parking                                                                           |
| Rooms                                                 | Views              | Walls & Windows                                                     |                                                                                              |
| <ul><li>Living Room</li><li>Lounge</li></ul>          | • Residential View | • Painted Walls                                                     |                                                                                              |