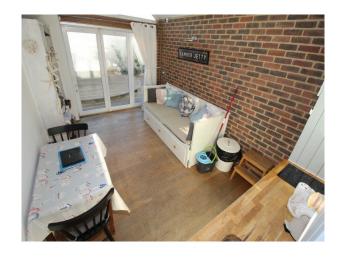

## **Features:**

**Bathroom Types** 

| <ul><li>Modern Bathroom</li><li>Shower Room</li></ul> | • Twin Bedroom     | • Decking                                                           | <ul><li>Domestic Power</li><li>Internet Access</li><li>Mains Water</li><li>Toilets</li></ul> |
|-------------------------------------------------------|--------------------|---------------------------------------------------------------------|----------------------------------------------------------------------------------------------|
| Floors                                                | Interior Features  | Kitchen types                                                       | Parking                                                                                      |
| <ul><li>Real Wood Floor</li><li>Tiled Floor</li></ul> | • Furnished        | <ul><li> Cream &amp; White Units</li><li> Rustic Kitchens</li></ul> | Off Street Parking                                                                           |
| Rooms                                                 | Views              | Walls & Windows                                                     |                                                                                              |
| <ul><li>Living Room</li><li>Lounge</li></ul>          | • Residential View | • Painted Walls                                                     |                                                                                              |