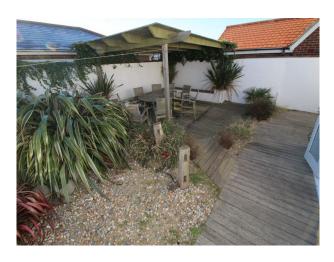

<ul><li>Real Wood Floor</li><li>Tiled Floor</li></ul> | • Furnished        | <ul><li> Cream &amp; White Units</li><li> Rustic Kitchens</li></ul> | Off Street Parking                                                                           |
| Rooms                                                 | Views              | Walls & Windows                                                     |                                                                                              |
| <ul><li>Living Room</li><li>Lounge</li></ul>          | • Residential View | • Painted Walls                                                     |                                                                                              |

**Exterior Features**