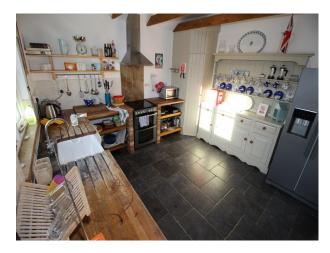

## **Features:**

**Bathroom Types** 

| <ul><li>Modern Bathroom</li><li>Shower Room</li></ul> | • Twin Bedroom     | • Decking                                                           | <ul><li>Domestic Power</li><li>Internet Access</li><li>Mains Water</li><li>Toilets</li></ul> |
|-------------------------------------------------------|--------------------|---------------------------------------------------------------------|----------------------------------------------------------------------------------------------|
| Floors                                                | Interior Features  | Kitchen types                                                       | Parking                                                                                      |
| <ul><li>Real Wood Floor</li><li>Tiled Floor</li></ul> | • Furnished        | <ul><li> Cream &amp; White Units</li><li> Rustic Kitchens</li></ul> | Off Street Parking                                                                           |
| Rooms                                                 | Views              | Walls & Windows                                                     |                                                                                              |
| <ul><li>Living Room</li><li>Lounge</li></ul>          | • Residential View | • Painted Walls                                                     |                                                                                              |