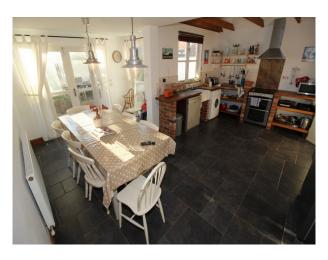

## **Features:**

**Bathroom Types** 

| <ul><li>Modern Bathroom</li><li>Shower Room</li></ul> | • Twin Bedroom     | • Decking                                                           | <ul><li>Domestic Power</li><li>Internet Access</li><li>Mains Water</li><li>Toilets</li></ul> |
|-------------------------------------------------------|--------------------|---------------------------------------------------------------------|----------------------------------------------------------------------------------------------|
| Floors                                                | Interior Features  | Kitchen types                                                       | Parking                                                                                      |
| <ul><li>Real Wood Floor</li><li>Tiled Floor</li></ul> | • Furnished        | <ul><li> Cream &amp; White Units</li><li> Rustic Kitchens</li></ul> | Off Street Parking                                                                           |
| Rooms                                                 | Views              | Walls & Windows                                                     |                                                                                              |
| <ul><li>Living Room</li><li>Lounge</li></ul>          | • Residential View | • Painted Walls                                                     |                                                                                              |