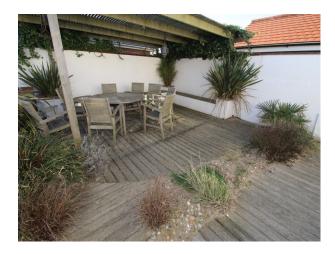

ul><li>Real Wood Floor</li><li>Tiled Floor</li></ul> | • Furnished        | <ul><li> Cream &amp; White Units</li><li> Rustic Kitchens</li></ul> | Off Street Parking                                                                           |
| Rooms                                                 | Views              | Walls & Windows                                                     |                                                                                              |
| <ul><li>Living Room</li><li>Lounge</li></ul>          | • Residential View | • Painted Walls                                                     |                                                                                              |

**Exterior Features**