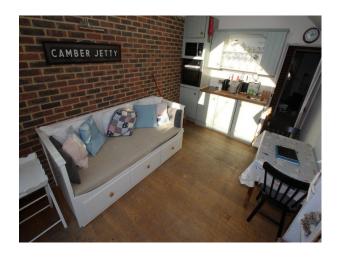

## **Features:**

**Bathroom Types** 

| <ul><li>Modern Bathroom</li><li>Shower Room</li></ul> | • Twin Bedroom     | • Decking                                                           | <ul><li>Domestic Power</li><li>Internet Access</li><li>Mains Water</li><li>Toilets</li></ul> |
|-------------------------------------------------------|--------------------|---------------------------------------------------------------------|----------------------------------------------------------------------------------------------|
| Floors                                                | Interior Features  | Kitchen types                                                       | Parking                                                                                      |
| <ul><li>Real Wood Floor</li><li>Tiled Floor</li></ul> | • Furnished        | <ul><li> Cream &amp; White Units</li><li> Rustic Kitchens</li></ul> | Off Street Parking                                                                           |
| Rooms                                                 | Views              | Walls & Windows                                                     |                                                                                              |
| <ul><li>Living Room</li><li>Lounge</li></ul>          | • Residential View | • Painted Walls                                                     |                                                                                              |