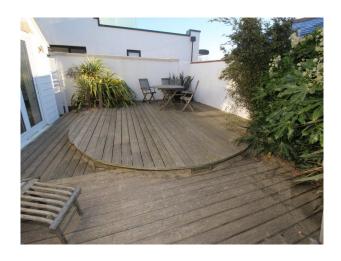

><li>Real Wood Floor</li><li>Tiled Floor</li></ul> | • Furnished        | <ul><li> Cream &amp; White Units</li><li> Rustic Kitchens</li></ul> | Off Street Parking                                                                           |
| Rooms                                                 | Views              | Walls & Windows                                                     |                                                                                              |
| <ul><li>Living Room</li><li>Lounge</li></ul>          | • Residential View | • Painted Walls                                                     |                                                                                              |

**Exterior Features**