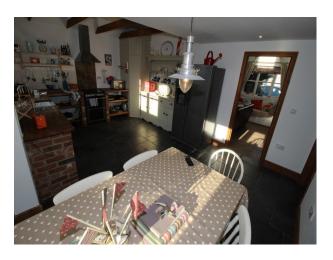

## **Features:**

**Bathroom Types** 

| <ul><li>Modern Bathroom</li><li>Shower Room</li></ul> | • Twin Bedroom     | • Decking                                                           | <ul><li>Domestic Power</li><li>Internet Access</li><li>Mains Water</li><li>Toilets</li></ul> |
|-------------------------------------------------------|--------------------|---------------------------------------------------------------------|----------------------------------------------------------------------------------------------|
| Floors                                                | Interior Features  | Kitchen types                                                       | Parking                                                                                      |
| <ul><li>Real Wood Floor</li><li>Tiled Floor</li></ul> | • Furnished        | <ul><li> Cream &amp; White Units</li><li> Rustic Kitchens</li></ul> | Off Street Parking                                                                           |
| Rooms                                                 | Views              | Walls & Windows                                                     |                                                                                              |
| <ul><li>Living Room</li><li>Lounge</li></ul>          | • Residential View | • Painted Walls                                                     |                                                                                              |