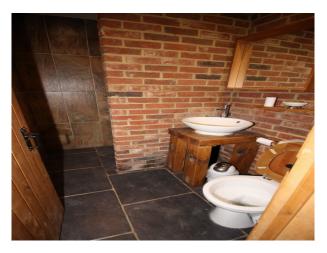

## **Features:**

**Bathroom Types** 

| <ul><li>Modern Bathroom</li><li>Shower Room</li></ul> | • Twin Bedroom     | • Decking                                                           | <ul><li>Domestic Power</li><li>Internet Access</li><li>Mains Water</li><li>Toilets</li></ul> |
|-------------------------------------------------------|--------------------|---------------------------------------------------------------------|----------------------------------------------------------------------------------------------|
| Floors                                                | Interior Features  | Kitchen types                                                       | Parking                                                                                      |
| <ul><li>Real Wood Floor</li><li>Tiled Floor</li></ul> | • Furnished        | <ul><li> Cream &amp; White Units</li><li> Rustic Kitchens</li></ul> | Off Street Parking                                                                           |
| Rooms                                                 | Views              | Walls & Windows                                                     |                                                                                              |
| <ul><li>Living Room</li><li>Lounge</li></ul>          | • Residential View | • Painted Walls                                                     |                                                                                              |