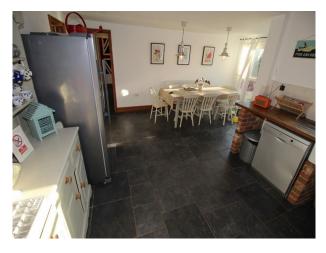

## **Features:**

**Bathroom Types** 

| <ul><li>Modern Bathroom</li><li>Shower Room</li></ul> | • Twin Bedroom     | • Decking                                                           | <ul><li>Domestic Power</li><li>Internet Access</li><li>Mains Water</li><li>Toilets</li></ul> |
|-------------------------------------------------------|--------------------|---------------------------------------------------------------------|----------------------------------------------------------------------------------------------|
| Floors                                                | Interior Features  | Kitchen types                                                       | Parking                                                                                      |
| <ul><li>Real Wood Floor</li><li>Tiled Floor</li></ul> | • Furnished        | <ul><li> Cream &amp; White Units</li><li> Rustic Kitchens</li></ul> | Off Street Parking                                                                           |
| Rooms                                                 | Views              | Walls & Windows                                                     |                                                                                              |
| <ul><li>Living Room</li><li>Lounge</li></ul>          | • Residential View | • Painted Walls                                                     |                                                                                              |