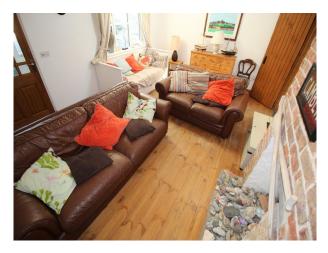

## **Features:**

**Bathroom Types** 

| <ul><li>Modern Bathroom</li><li>Shower Room</li></ul> | • Twin Bedroom     | • Decking                                                           | <ul><li>Domestic Power</li><li>Internet Access</li><li>Mains Water</li><li>Toilets</li></ul> |
|-------------------------------------------------------|--------------------|---------------------------------------------------------------------|----------------------------------------------------------------------------------------------|
| Floors                                                | Interior Features  | Kitchen types                                                       | Parking                                                                                      |
| <ul><li>Real Wood Floor</li><li>Tiled Floor</li></ul> | • Furnished        | <ul><li> Cream &amp; White Units</li><li> Rustic Kitchens</li></ul> | Off Street Parking                                                                           |
| Rooms                                                 | Views              | Walls & Windows                                                     |                                                                                              |
| <ul><li>Living Room</li><li>Lounge</li></ul>          | • Residential View | • Painted Walls                                                     |                                                                                              |