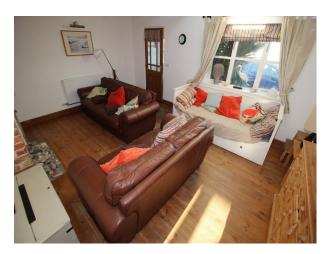

## **Features:**

**Bathroom Types** 

| <ul><li>Modern Bathroom</li><li>Shower Room</li></ul> | • Twin Bedroom     | • Decking                                                           | <ul><li>Domestic Power</li><li>Internet Access</li><li>Mains Water</li><li>Toilets</li></ul> |
|-------------------------------------------------------|--------------------|---------------------------------------------------------------------|----------------------------------------------------------------------------------------------|
| Floors                                                | Interior Features  | Kitchen types                                                       | Parking                                                                                      |
| <ul><li>Real Wood Floor</li><li>Tiled Floor</li></ul> | • Furnished        | <ul><li> Cream &amp; White Units</li><li> Rustic Kitchens</li></ul> | Off Street Parking                                                                           |
| Rooms                                                 | Views              | Walls & Windows                                                     |                                                                                              |
| <ul><li>Living Room</li><li>Lounge</li></ul>          | • Residential View | • Painted Walls                                                     |                                                                                              |