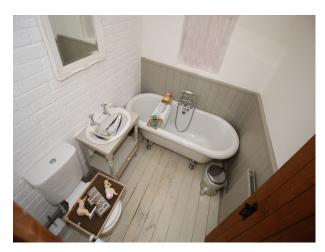

## **Features:**

**Bathroom Types** 

| <ul><li>Modern Bathroom</li><li>Shower Room</li></ul> | • Twin Bedroom     | • Decking                                                           | <ul><li>Domestic Power</li><li>Internet Access</li><li>Mains Water</li><li>Toilets</li></ul> |
|-------------------------------------------------------|--------------------|---------------------------------------------------------------------|----------------------------------------------------------------------------------------------|
| Floors                                                | Interior Features  | Kitchen types                                                       | Parking                                                                                      |
| <ul><li>Real Wood Floor</li><li>Tiled Floor</li></ul> | • Furnished        | <ul><li> Cream &amp; White Units</li><li> Rustic Kitchens</li></ul> | Off Street Parking                                                                           |
| Rooms                                                 | Views              | Walls & Windows                                                     |                                                                                              |
| <ul><li>Living Room</li><li>Lounge</li></ul>          | • Residential View | • Painted Walls                                                     |                                                                                              |