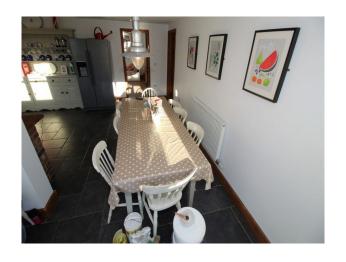

## **Features:**

**Bathroom Types** 

| <ul><li>Modern Bathroom</li><li>Shower Room</li></ul> | • Twin Bedroom     | • Decking                                                           | <ul><li>Domestic Power</li><li>Internet Access</li><li>Mains Water</li><li>Toilets</li></ul> |
|-------------------------------------------------------|--------------------|---------------------------------------------------------------------|----------------------------------------------------------------------------------------------|
| Floors                                                | Interior Features  | Kitchen types                                                       | Parking                                                                                      |
| <ul><li>Real Wood Floor</li><li>Tiled Floor</li></ul> | • Furnished        | <ul><li> Cream &amp; White Units</li><li> Rustic Kitchens</li></ul> | Off Street Parking                                                                           |
| Rooms                                                 | Views              | Walls & Windows                                                     |                                                                                              |
| <ul><li>Living Room</li><li>Lounge</li></ul>          | • Residential View | • Painted Walls                                                     |                                                                                              |