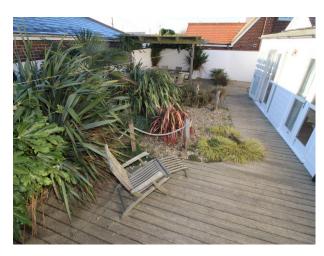

| <ul><li>Real Wood Floor</li><li>Tiled Floor</li></ul> | • Furnished        | <ul><li> Cream &amp; White Units</li><li> Rustic Kitchens</li></ul> | Off Street Parking                                                                           |
| Rooms                                                 | Views              | Walls & Windows                                                     |                                                                                              |
| <ul><li>Living Room</li><li>Lounge</li></ul>          | • Residential View | • Painted Walls                                                     |                                                                                              |

**Exterior Features**