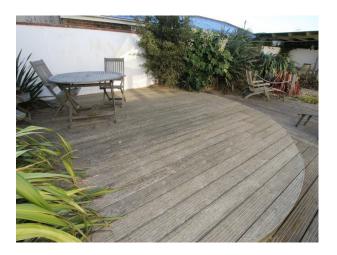

li>Real Wood Floor</li><li>Tiled Floor</li></ul> | • Furnished        | <ul><li> Cream &amp; White Units</li><li> Rustic Kitchens</li></ul> | Off Street Parking                                                                           |
| Rooms                                                 | Views              | Walls & Windows                                                     |                                                                                              |
| <ul><li>Living Room</li><li>Lounge</li></ul>          | • Residential View | • Painted Walls                                                     |                                                                                              |

**Exterior Features**