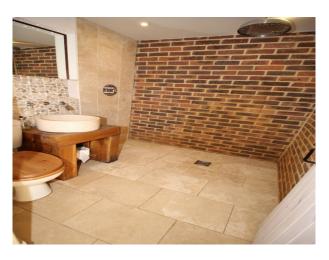

## **Features:**

**Bathroom Types** 

| <ul><li>Modern Bathroom</li><li>Shower Room</li></ul> | • Twin Bedroom     | • Decking                                                           | <ul><li>Domestic Power</li><li>Internet Access</li><li>Mains Water</li><li>Toilets</li></ul> |
|-------------------------------------------------------|--------------------|---------------------------------------------------------------------|----------------------------------------------------------------------------------------------|
| Floors                                                | Interior Features  | Kitchen types                                                       | Parking                                                                                      |
| <ul><li>Real Wood Floor</li><li>Tiled Floor</li></ul> | • Furnished        | <ul><li> Cream &amp; White Units</li><li> Rustic Kitchens</li></ul> | Off Street Parking                                                                           |
| Rooms                                                 | Views              | Walls & Windows                                                     |                                                                                              |
| <ul><li>Living Room</li><li>Lounge</li></ul>          | • Residential View | • Painted Walls                                                     |                                                                                              |