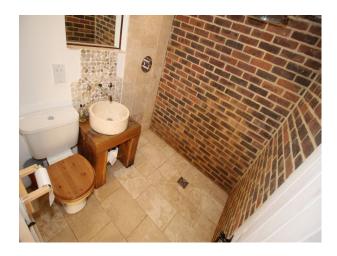

## **Features:**

**Bathroom Types** 

| <ul><li>Modern Bathroom</li><li>Shower Room</li></ul> | • Twin Bedroom     | • Decking                                                           | <ul><li>Domestic Power</li><li>Internet Access</li><li>Mains Water</li><li>Toilets</li></ul> |
|-------------------------------------------------------|--------------------|---------------------------------------------------------------------|----------------------------------------------------------------------------------------------|
| Floors                                                | Interior Features  | Kitchen types                                                       | Parking                                                                                      |
| <ul><li>Real Wood Floor</li><li>Tiled Floor</li></ul> | • Furnished        | <ul><li> Cream &amp; White Units</li><li> Rustic Kitchens</li></ul> | Off Street Parking                                                                           |
| Rooms                                                 | Views              | Walls & Windows                                                     |                                                                                              |
| <ul><li>Living Room</li><li>Lounge</li></ul>          | • Residential View | • Painted Walls                                                     |                                                                                              |