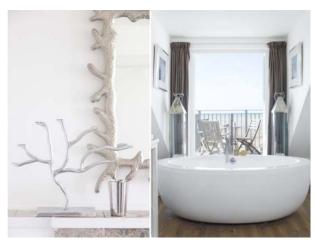

## Interior

Beach front film location property features include:

- Stunning beach house located on the sea front
- Neutral modern decor throughout
- Shoot and stay options
- Large modern kitchen with slate floors and island
- Lounge / dining room with large dining table, wooden floors and comfortable seating
- Master bedroom with balcony and fantastic sea views
- Bathroom with large freestanding round bath
- Fabulous selection of quirky ornaments and props
- Outside seating and dining area with barbeque
- A must see with excellent Opportunities for film makers and photographers