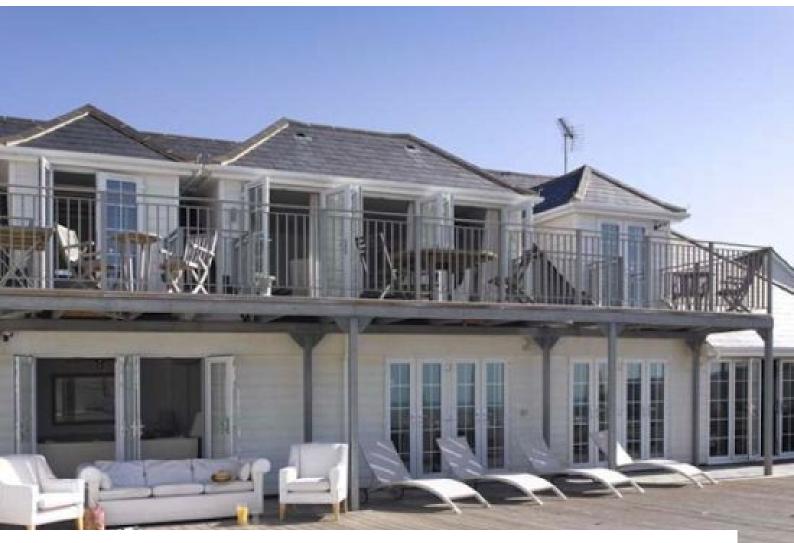

**SE1104 Sussex: Beach House Film Location** 

Stunning beach house with sea views available for filming and photo shoots.

## **Sussex: Beach House Film Location**

Stunning beach house with sea views available for filming and photo shoots.

Location: West Sussex, United Kingdom

Within the M25: No

Categories: Beach Houses | Designer Contemporary

## Interior

Beach front film location property features include:

- Stunning beach house located on the sea front
- Neutral modern decor throughout
- Shoot and stay options
- Large modern kitchen with slate floors and island
- Lounge / dining room with large dining table, wooden floors and comfortable seating
- Master bedroom with balcony and fantastic sea views
- Bathroom with large freestanding round bath
- Fabulous selection of quirky ornaments and props
- Outside seating and dining area with barbeque
- A must see with excellent Opportunities for film makers and photographers