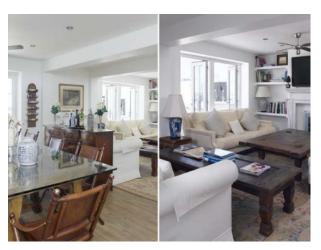

## Interior

Beach front film location property features include:

- Stunning beach house located on the sea front
- Neutral modern decor throughout
- Shoot and stay options
- Large modern kitchen with slate floors and island
- Lounge / dining room with large dining table, wooden floors and comfortable seating
- Master bedroom with balcony and fantastic sea views
- Bathroom with large freestanding round bath
- Fabulous selection of quirky ornaments and props
- Outside seating and dining area with barbeque
- A must see with excellent Opportunities for film makers and photographers