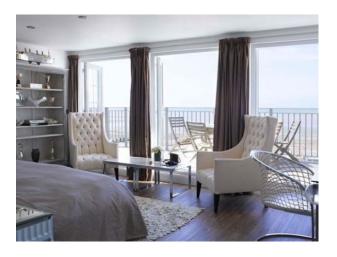

## Interior

Beach front film location property features include:

- Stunning beach house located on the sea front
- Neutral modern decor throughout
- Shoot and stay options
- Large modern kitchen with slate floors and island
- Lounge / dining room with large dining table, wooden floors and comfortable seating
- Master bedroom with balcony and fantastic sea views
- Bathroom with large freestanding round bath
- Fabulous selection of quirky ornaments and props
- Outside seating and dining area with barbeque
- A must see with excellent Opportunities for film makers and photographers