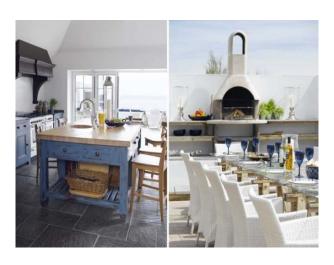

## Interior

Beach front film location property features include:

- Stunning beach house located on the sea front
- Neutral modern decor throughout
- Shoot and stay options
- Large modern kitchen with slate floors and island
- Lounge / dining room with large dining table, wooden floors and comfortable seating
- Master bedroom with balcony and fantastic sea views
- Bathroom with large freestanding round bath
- Fabulous selection of quirky ornaments and props
- Outside seating and dining area with barbeque
- A must see with excellent Opportunities for film makers and photographers