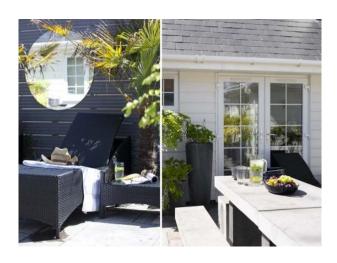

## Interior

Beach front film location property features include:

- Stunning beach house located on the sea front
- Neutral modern decor throughout
- Shoot and stay options
- Large modern kitchen with slate floors and island
- Lounge / dining room with large dining table, wooden floors and comfortable seating
- Master bedroom with balcony and fantastic sea views
- Bathroom with large freestanding round bath
- Fabulous selection of quirky ornaments and props
- Outside seating and dining area with barbeque
- A must see with excellent Opportunities for film makers and photographers