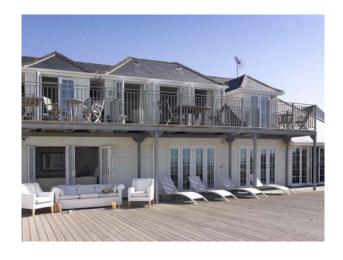

**SE1104 Sussex: Beach House Film Location** 

Stunning beach house with sea views available for filming and photo shoots.

## **Sussex: Beach House Film Location**

Stunning beach house with sea views available for filming and photo shoots.

Location: West Sussex, United Kingdom

Within the M25: No

Categories: Beach Houses | Designer Contemporary

## Interior

Beach front film location property features include:

- Stunning beach house located on the sea front
- Neutral modern decor throughout
- Shoot and stay options
- Large modern kitchen with slate floors and island
- Lounge / dining room with large dining table, wooden floors and comfortable seating
- Master bedroom with balcony and fantastic sea views
- Bathroom with large freestanding round bath
- Fabulous selection of quirky ornaments and props
- Outside seating and dining area with barbeque
- A must see with excellent Opportunities for film makers and photographers