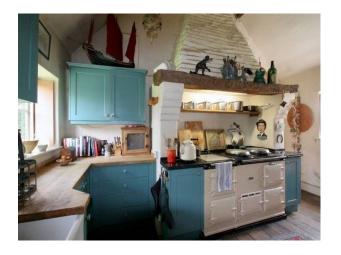

### Interior

Period styled manor house in the countryside with original features.