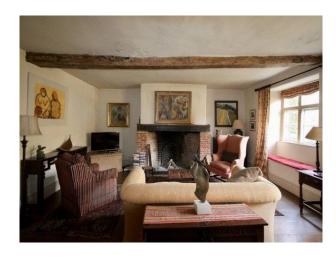

### Interior

Period styled manor house in the countryside with original features.