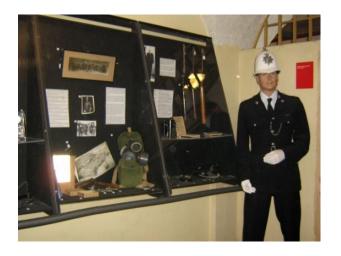

### Interior

Property Features Include:

- All sorts of police memorabilia
- Police cells
- Long corridors
- Shabby / run down looking rooms
- This property offers lots of potential for all sorts of opportunities and is well worth a look &nbsp;