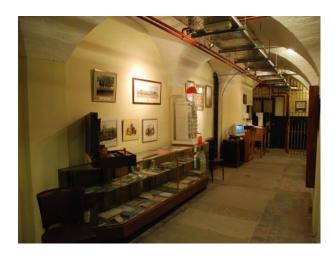

### Interior

Property Features Include:

- All sorts of police memorabilia
- Police cells
- Long corridors
- Shabby / run down looking rooms
- This property offers lots of potential for all sorts of opportunities and is well worth a look &nbsp;