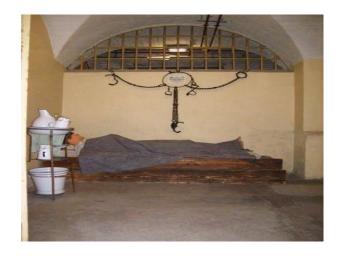

# **SE1117 Sussex: Prison Cells For Filming**

Old fashioned prison cells in a basement available for filming and photo shoots.

## **Sussex: Prison Cells For Filming**

Old fashioned prison cells in a basement available for filming and photo shoots.

Location: East Sussex, United Kingdom

Within the M25: No

 $\textbf{Categories} \hbox{: Emergency Services} \mid \hbox{Subterranean Locations} \mid \hbox{Historic Buildings \& Ruins}$ 

### Interior

Property Features Include:

- All sorts of police memorabilia
- Police cells
- Long corridors
- Shabby / run down looking rooms
- This property offers lots of potential for all sorts of opportunities and is well worth a look &nbsp;