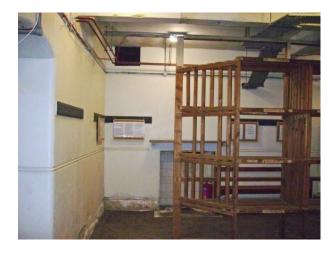

### Interior

Property Features Include:

- All sorts of police memorabilia
- Police cells
- Long corridors
- Shabby / run down looking rooms
- This property offers lots of potential for all sorts of opportunities and is well worth a look &nbsp;