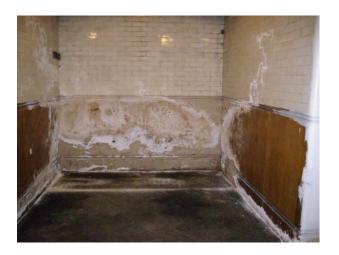

### Interior

Property Features Include:

- All sorts of police memorabilia
- Police cells
- Long corridors
- Shabby / run down looking rooms
- This property offers lots of potential for all sorts of opportunities and is well worth a look &nbsp;