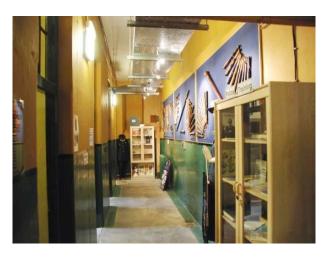

### Interior

Property Features Include:

- All sorts of police memorabilia
- Police cells
- Long corridors
- Shabby / run down looking rooms
- This property offers lots of potential for all sorts of opportunities and is well worth a look &nbsp;