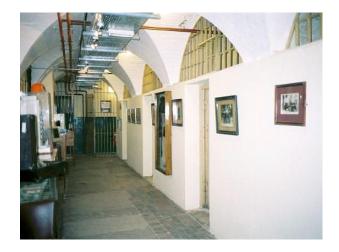

### Interior

Property Features Include:

- All sorts of police memorabilia
- Police cells
- Long corridors
- Shabby / run down looking rooms
- This property offers lots of potential for all sorts of opportunities and is well worth a look &nbsp;