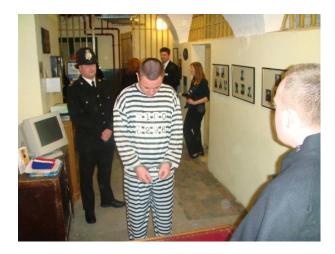

### Interior

Property Features Include:

- All sorts of police memorabilia
- Police cells
- Long corridors
- Shabby / run down looking rooms
- This property offers lots of potential for all sorts of opportunities and is well worth a look &nbsp;