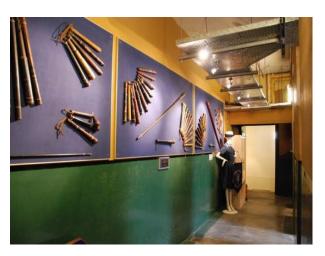

### Interior

Property Features Include:

- All sorts of police memorabilia
- Police cells
- Long corridors
- Shabby / run down looking rooms
- This property offers lots of potential for all sorts of opportunities and is well worth a look &nbsp;