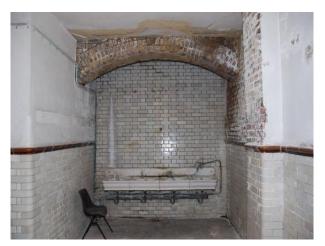

### Interior

Property Features Include:

- All sorts of police memorabilia
- Police cells
- Long corridors
- Shabby / run down looking rooms
- This property offers lots of potential for all sorts of opportunities and is well worth a look &nbsp;