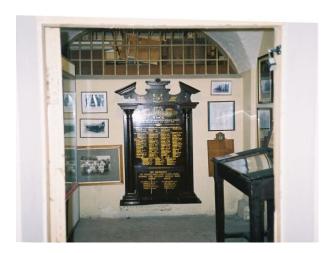

### Interior

Property Features Include:

- All sorts of police memorabilia
- Police cells
- Long corridors
- Shabby / run down looking rooms
- This property offers lots of potential for all sorts of opportunities and is well worth a look &nbsp;