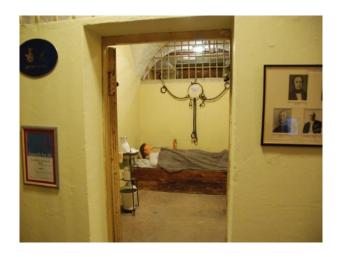

### Interior

Property Features Include:

- All sorts of police memorabilia
- Police cells
- Long corridors
- Shabby / run down looking rooms
- This property offers lots of potential for all sorts of opportunities and is well worth a look &nbsp;