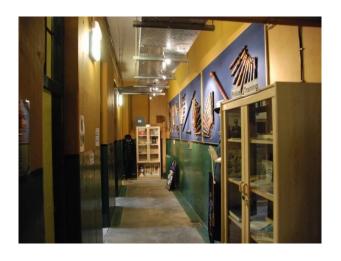

### Interior

Property Features Include:

- All sorts of police memorabilia
- Police cells
- Long corridors
- Shabby / run down looking rooms
- This property offers lots of potential for all sorts of opportunities and is well worth a look &nbsp;