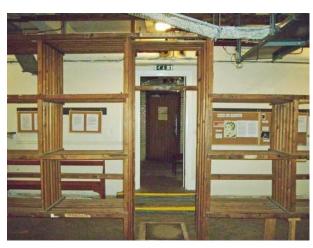

### Interior

Property Features Include:

- All sorts of police memorabilia
- Police cells
- Long corridors
- Shabby / run down looking rooms
- This property offers lots of potential for all sorts of opportunities and is well worth a look &nbsp;