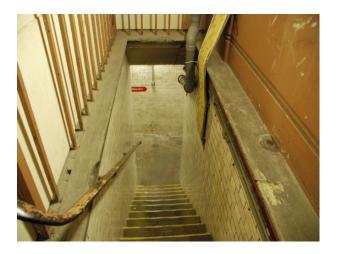

### Interior

Property Features Include:

- All sorts of police memorabilia
- Police cells
- Long corridors
- Shabby / run down looking rooms
- This property offers lots of potential for all sorts of opportunities and is well worth a look &nbsp;