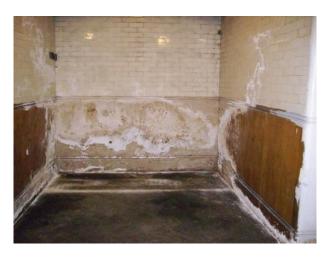

### Interior

Property Features Include:

- All sorts of police memorabilia
- Police cells
- Long corridors
- Shabby / run down looking rooms
- This property offers lots of potential for all sorts of opportunities and is well worth a look &nbsp;