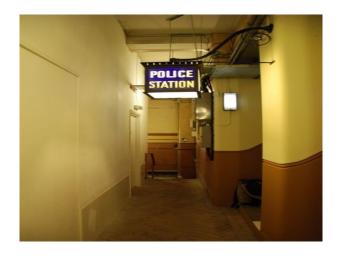

### Interior

Property Features Include:

- All sorts of police memorabilia
- Police cells
- Long corridors
- Shabby / run down looking rooms
- This property offers lots of potential for all sorts of opportunities and is well worth a look &nbsp;