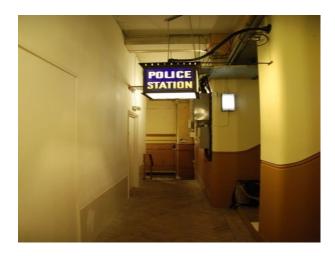

### Interior

Property Features Include:

- All sorts of police memorabilia
- Police cells
- Long corridors
- Shabby / run down looking rooms
- This property offers lots of potential for all sorts of opportunities and is well worth a look &nbsp;