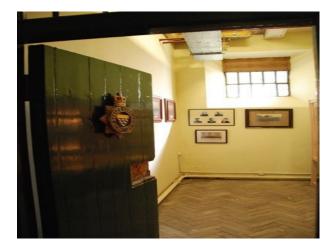

### Interior

Property Features Include:

- All sorts of police memorabilia
- Police cells
- Long corridors
- Shabby / run down looking rooms
- This property offers lots of potential for all sorts of opportunities and is well worth a look &nbsp;