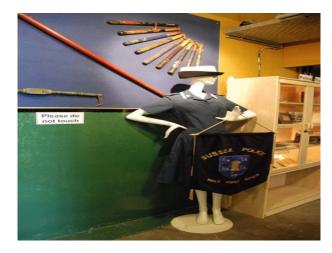

### Interior

Property Features Include:

- All sorts of police memorabilia
- Police cells
- Long corridors
- Shabby / run down looking rooms
- This property offers lots of potential for all sorts of opportunities and is well worth a look &nbsp;