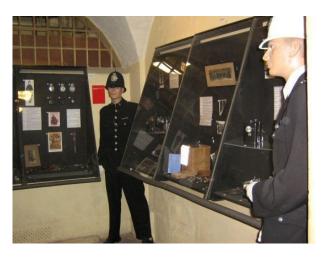

### Interior

Property Features Include:

- All sorts of police memorabilia
- Police cells
- Long corridors
- Shabby / run down looking rooms
- This property offers lots of potential for all sorts of opportunities and is well worth a look &nbsp;