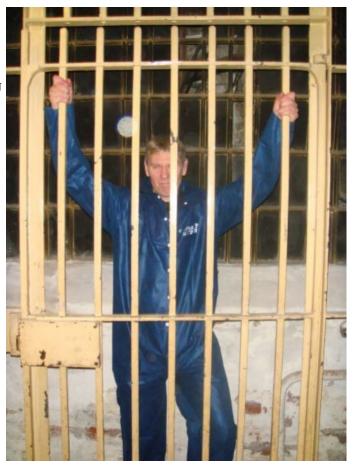

# **SE1117 Sussex: Prison Cells For Filming**

Old fashioned prison cells in a basement available for filming and photo shoots.

## **Sussex: Prison Cells For Filming**

Old fashioned prison cells in a basement available for filming and photo shoots.

Location: East Sussex, United Kingdom

Within the M25: No

 $\textbf{Categories} \hbox{: Emergency Services} \mid \hbox{Subterranean Locations} \mid \hbox{Historic Buildings \& Ruins}$ 

### Interior

Property Features Include:

- All sorts of police memorabilia
- Police cells
- Long corridors
- Shabby / run down looking rooms
- This property offers lots of potential for all sorts of opportunities and is well worth a look &nbsp;