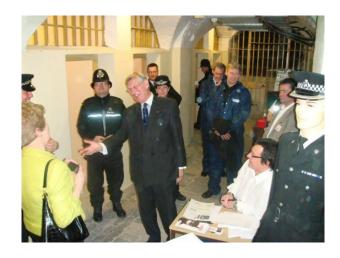

### Interior

Property Features Include:

- All sorts of police memorabilia
- Police cells
- Long corridors
- Shabby / run down looking rooms
- This property offers lots of potential for all sorts of opportunities and is well worth a look &nbsp;