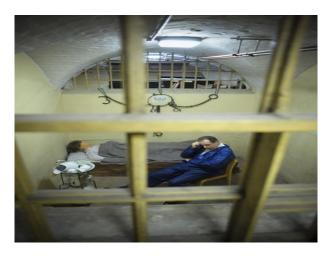

### Interior

Property Features Include:

- All sorts of police memorabilia
- Police cells
- Long corridors
- Shabby / run down looking rooms
- This property offers lots of potential for all sorts of opportunities and is well worth a look &nbsp;