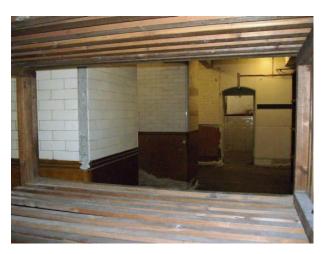

### Interior

Property Features Include:

- All sorts of police memorabilia
- Police cells
- Long corridors
- Shabby / run down looking rooms
- This property offers lots of potential for all sorts of opportunities and is well worth a look &nbsp;