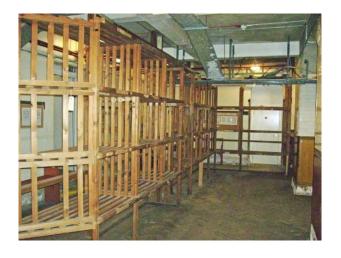

### Interior

Property Features Include:

- All sorts of police memorabilia
- Police cells
- Long corridors
- Shabby / run down looking rooms
- This property offers lots of potential for all sorts of opportunities and is well worth a look &nbsp;