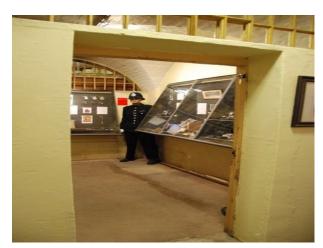

### Interior

Property Features Include:

- All sorts of police memorabilia
- Police cells
- Long corridors
- Shabby / run down looking rooms
- This property offers lots of potential for all sorts of opportunities and is well worth a look &nbsp;