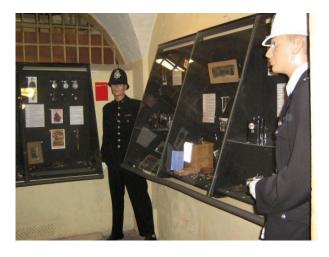

### Interior

Property Features Include:

- All sorts of police memorabilia
- Police cells
- Long corridors
- Shabby / run down looking rooms
- This property offers lots of potential for all sorts of opportunities and is well worth a look &nbsp;