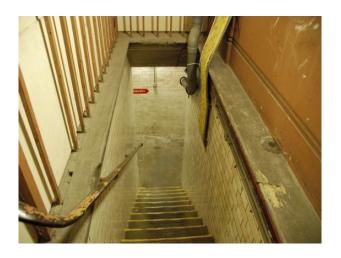

### Interior

Property Features Include:

- All sorts of police memorabilia
- Police cells
- Long corridors
- Shabby / run down looking rooms
- This property offers lots of potential for all sorts of opportunities and is well worth a look &nbsp;