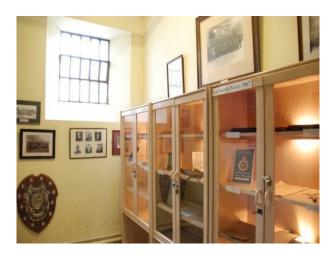

### Interior

Property Features Include:

- All sorts of police memorabilia
- Police cells
- Long corridors
- Shabby / run down looking rooms
- This property offers lots of potential for all sorts of opportunities and is well worth a look &nbsp;