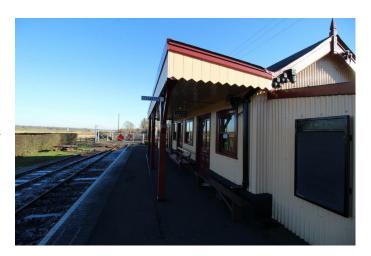

## SE2606 Sussex: Railway Station & Disused Track For Filming

Old fashioned railway station with platforms, ticket office, barriers and more all available to hire for filming, stills and music videos

# Sussex: Railway Station & Disused Track For Filming

Old fashioned railway station with platforms, ticket office, barriers and more all available to hire for filming, stills and music videos

Location: East Sussex, United Kingdom