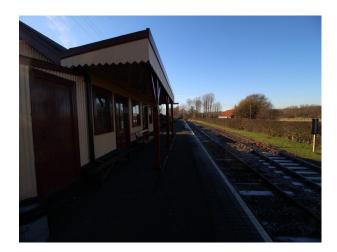

## SE2606 Sussex: Railway Station & Disused Track For Filming

Old fashioned railway station with platforms, ticket office, barriers and more all available to hire for filming, stills and music videos

# Sussex: Railway Station & Disused Track For Filming

Old fashioned railway station with platforms, ticket office, barriers and more all available to hire for filming, stills and music videos

Location: East Sussex, United Kingdom