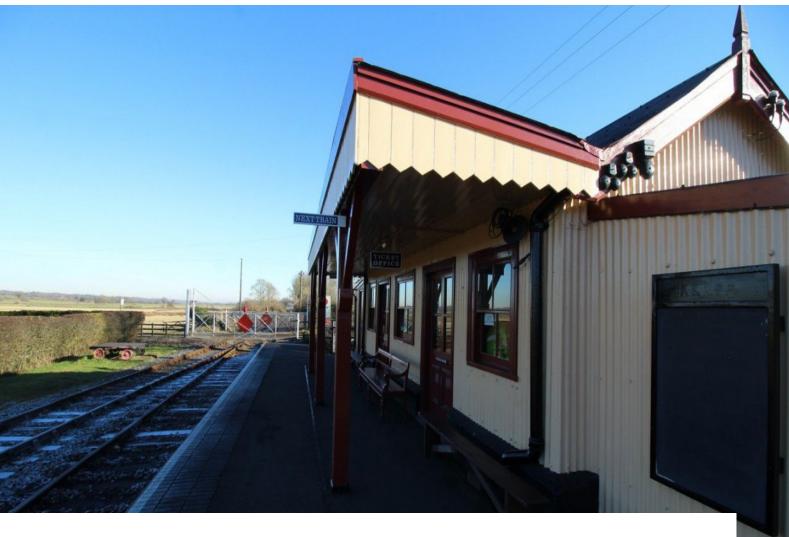

## SE2606 Sussex: Railway Station & Disused Track For Filming

Old fashioned railway station with platforms, ticket office, barriers and more all available to hire for filming, stills and music videos

# Sussex: Railway Station & Disused Track For Filming

Old fashioned railway station with platforms, ticket office, barriers and more all available to hire for filming, stills and music videos

Location: East Sussex, United Kingdom