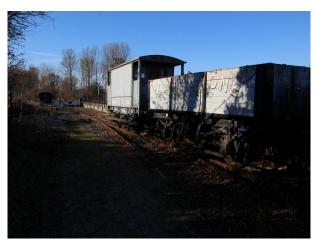

## SE2606 Sussex: Railway Station & Disused Track For Filming

Old fashioned railway station with platforms, ticket office, barriers and more all available to hire for filming, stills and music videos

# Sussex: Railway Station & Disused Track For Filming

Old fashioned railway station with platforms, ticket office, barriers and more all available to hire for filming, stills and music videos

Location: East Sussex, United Kingdom