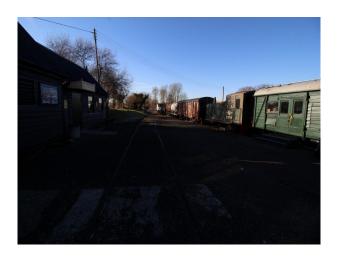

## SE2606 Sussex: Railway Station & Disused Track For Filming

Old fashioned railway station with platforms, ticket office, barriers and more all available to hire for filming, stills and music videos

# Sussex: Railway Station & Disused Track For Filming

Old fashioned railway station with platforms, ticket office, barriers and more all available to hire for filming, stills and music videos

Location: East Sussex, United Kingdom