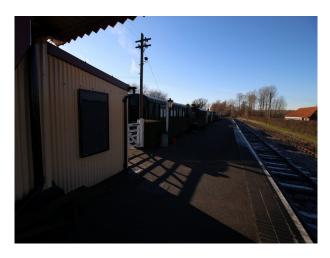

## SE2606 Sussex: Railway Station & Disused Track For Filming

Old fashioned railway station with platforms, ticket office, barriers and more all available to hire for filming, stills and music videos

# Sussex: Railway Station & Disused Track For Filming

Old fashioned railway station with platforms, ticket office, barriers and more all available to hire for filming, stills and music videos

Location: East Sussex, United Kingdom