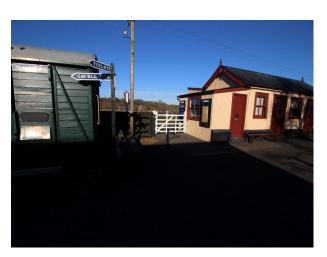

## SE2606 Sussex: Railway Station & Disused Track For Filming

Old fashioned railway station with platforms, ticket office, barriers and more all available to hire for filming, stills and music videos

# Sussex: Railway Station & Disused Track For Filming

Old fashioned railway station with platforms, ticket office, barriers and more all available to hire for filming, stills and music videos

Location: East Sussex, United Kingdom