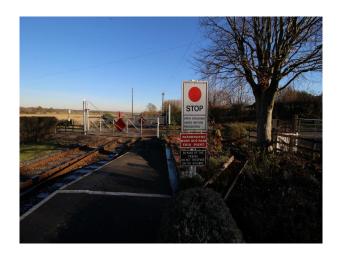

## SE2606 Sussex: Railway Station & Disused Track For Filming

Old fashioned railway station with platforms, ticket office, barriers and more all available to hire for filming, stills and music videos

# Sussex: Railway Station & Disused Track For Filming

Old fashioned railway station with platforms, ticket office, barriers and more all available to hire for filming, stills and music videos

Location: East Sussex, United Kingdom