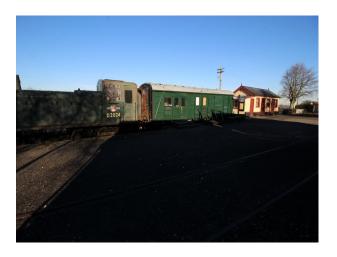

## SE2606 Sussex: Railway Station & Disused Track For Filming

Old fashioned railway station with platforms, ticket office, barriers and more all available to hire for filming, stills and music videos

# Sussex: Railway Station & Disused Track For Filming

Old fashioned railway station with platforms, ticket office, barriers and more all available to hire for filming, stills and music videos

Location: East Sussex, United Kingdom