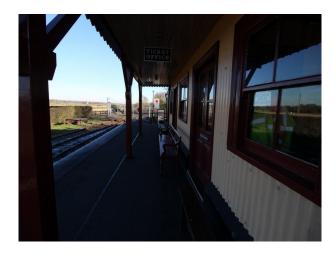

## SE2606 Sussex: Railway Station & Disused Track For Filming

Old fashioned railway station with platforms, ticket office, barriers and more all available to hire for filming, stills and music videos

# Sussex: Railway Station & Disused Track For Filming

Old fashioned railway station with platforms, ticket office, barriers and more all available to hire for filming, stills and music videos

Location: East Sussex, United Kingdom