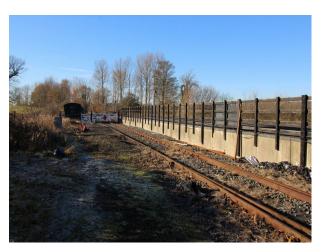

## SE2606 Sussex: Railway Station & Disused Track For Filming

Old fashioned railway station with platforms, ticket office, barriers and more all available to hire for filming, stills and music videos

# Sussex: Railway Station & Disused Track For Filming

Old fashioned railway station with platforms, ticket office, barriers and more all available to hire for filming, stills and music videos

Location: East Sussex, United Kingdom