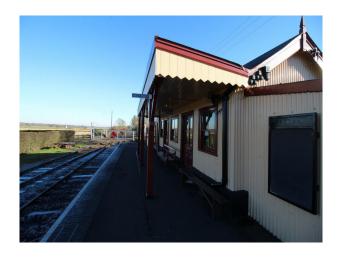

## SE2606 Sussex: Railway Station & Disused Track For Filming

Old fashioned railway station with platforms, ticket office, barriers and more all available to hire for filming, stills and music videos

# Sussex: Railway Station & Disused Track For Filming

Old fashioned railway station with platforms, ticket office, barriers and more all available to hire for filming, stills and music videos

Location: East Sussex, United Kingdom