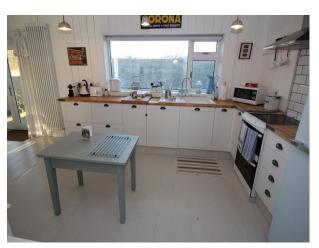

#### Interior

- White colour scheme throughout providing a bright interior very suitable for fashion and magazine shoot.
- white painted floorboards throughout