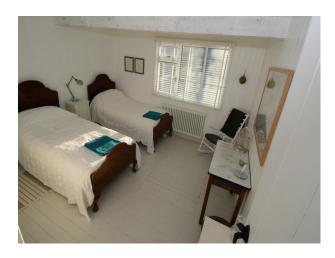

### **Features:**

| <b>Bathroom Types</b>                                                              | <b>Bedroom Types</b>                                            | Exterior Features                         | Facilities                                                                                                          |
|------------------------------------------------------------------------------------|-----------------------------------------------------------------|-------------------------------------------|---------------------------------------------------------------------------------------------------------------------|
| Modern Bathroom                                                                    | • Twin Bedroom                                                  | <ul><li>Courtyard</li><li>Patio</li></ul> | <ul><li>Domestic Power</li><li>Internet Access</li><li>Mains Water</li><li>Shoot and Stay</li><li>Toilets</li></ul> |
| Floors                                                                             | Interior Features                                               | Kitchen Facilities                        | Kitchen types                                                                                                       |
| • Painted Floors                                                                   | • Furnished                                                     | • Large Dining Table                      | • Cream & White Units                                                                                               |
| Parking                                                                            | Rooms                                                           | Views                                     | Walls & Windows                                                                                                     |
| <ul><li> Driveway</li><li> Off Street Parking</li><li> On Street Parking</li></ul> | <ul><li> Hallway</li><li> Living Room</li><li> Lounge</li></ul> | • Residential View                        | <ul><li>Large Windows</li><li>Painted Walls</li><li>Wood Clad Walls</li></ul>                                       |

#### Interior

- White colour scheme throughout providing a bright interior very suitable for fashion and magazine shoot.
- white painted floorboards throughout