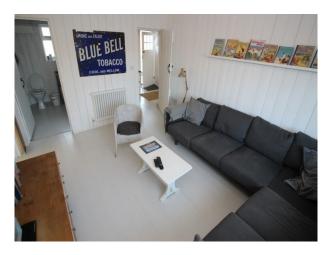

#### Interior

- White colour scheme throughout providing a bright interior very suitable for fashion and magazine shoot.
- white painted floorboards throughout