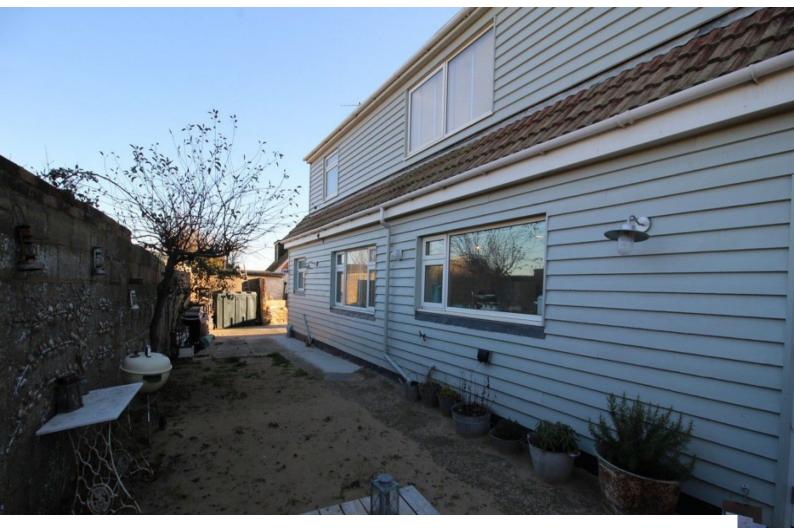

#### Exterior

Drive with space for 4 or 5 cars/vans plus additional free parking on the road outside Walled, slabbed back garden with shell patter cemented tastefully onto the wall.