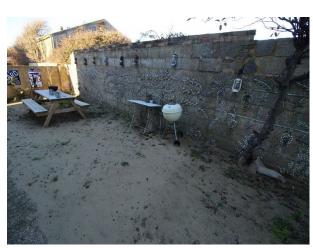

#### Exterior

Drive with space for 4 or 5 cars/vans plus additional free parking on the road outside Walled, slabbed back garden with shell patter cemented tastefully onto the wall.