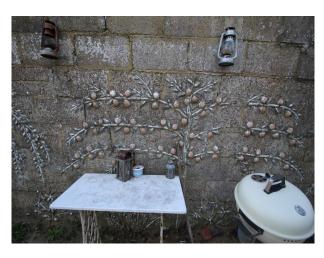

#### Exterior

Drive with space for 4 or 5 cars/vans plus additional free parking on the road outside Walled, slabbed back garden with shell patter cemented tastefully onto the wall.