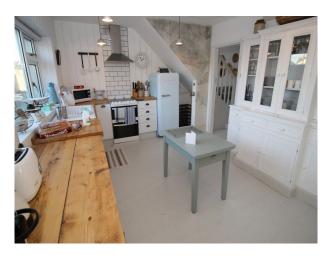

#### Interior

- White colour scheme throughout providing a bright interior very suitable for fashion and magazine shoot.
- white painted floorboards throughout

### **Features:**

| <b>Bathroom Types</b>                                                              | <b>Bedroom Types</b>                                            | Exterior Features                         | Facilities                                                                                                          |
|------------------------------------------------------------------------------------|-----------------------------------------------------------------|-------------------------------------------|---------------------------------------------------------------------------------------------------------------------|
| Modern Bathroom                                                                    | • Twin Bedroom                                                  | <ul><li>Courtyard</li><li>Patio</li></ul> | <ul><li>Domestic Power</li><li>Internet Access</li><li>Mains Water</li><li>Shoot and Stay</li><li>Toilets</li></ul> |
| Floors                                                                             | Interior Features                                               | Kitchen Facilities                        | Kitchen types                                                                                                       |
| • Painted Floors                                                                   | • Furnished                                                     | • Large Dining Table                      | • Cream & White Units                                                                                               |
| Parking                                                                            | Rooms                                                           | Views                                     | Walls & Windows                                                                                                     |
| <ul><li> Driveway</li><li> Off Street Parking</li><li> On Street Parking</li></ul> | <ul><li> Hallway</li><li> Living Room</li><li> Lounge</li></ul> | • Residential View                        | <ul><li>Large Windows</li><li>Painted Walls</li><li>Wood Clad Walls</li></ul>                                       |