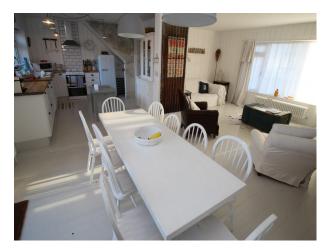

### **Features:**

| <b>Bathroom Types</b>                                                              | <b>Bedroom Types</b>                                            | Exterior Features                         | Facilities                                                                                                          |
|------------------------------------------------------------------------------------|-----------------------------------------------------------------|-------------------------------------------|---------------------------------------------------------------------------------------------------------------------|
| Modern Bathroom                                                                    | • Twin Bedroom                                                  | <ul><li>Courtyard</li><li>Patio</li></ul> | <ul><li>Domestic Power</li><li>Internet Access</li><li>Mains Water</li><li>Shoot and Stay</li><li>Toilets</li></ul> |
| Floors                                                                             | Interior Features                                               | Kitchen Facilities                        | Kitchen types                                                                                                       |
| • Painted Floors                                                                   | • Furnished                                                     | • Large Dining Table                      | • Cream & White Units                                                                                               |
| Parking                                                                            | Rooms                                                           | Views                                     | Walls & Windows                                                                                                     |
| <ul><li> Driveway</li><li> Off Street Parking</li><li> On Street Parking</li></ul> | <ul><li> Hallway</li><li> Living Room</li><li> Lounge</li></ul> | • Residential View                        | <ul><li>Large Windows</li><li>Painted Walls</li><li>Wood Clad Walls</li></ul>                                       |

#### Interior

- White colour scheme throughout providing a bright interior very suitable for fashion and magazine shoot.
- white painted floorboards throughout