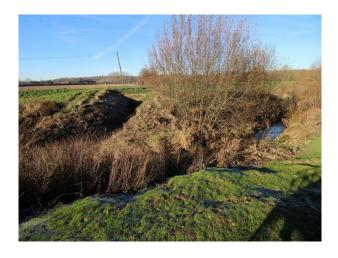

#### Exterior

This location offers a huge number of location possibilities. There are various patches of woodland, some managed, others commercial (cider apples), and other unmanaged areas too. The grounds of this location also include an array of shacks and portable buildings. These are mostly in clean, welcoming state, but there are a few of these structures which are in serious disrepair, albeit safe, but which would also make for dramatic backdrops.