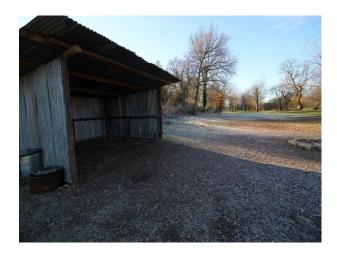

#### Exterior

This location offers a huge number of location possibilities. There are various patches of woodland, some managed, others commercial (cider apples), and other unmanaged areas too. The grounds of this location also include an array of shacks and portable buildings. These are mostly in clean, welcoming state, but there are a few of these structures which are in serious disrepair, albeit safe, but which would also make for dramatic backdrops.