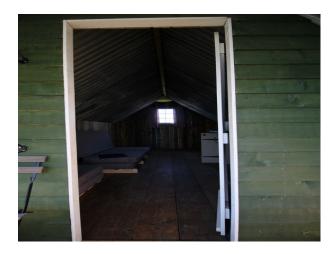

#### Exterior

This location offers a huge number of location possibilities. There are various patches of woodland, some managed, others commercial (cider apples), and other unmanaged areas too. The grounds of this location also include an array of shacks and portable buildings. These are mostly in clean, welcoming state, but there are a few of these structures which are in serious disrepair, albeit safe, but which would also make for dramatic backdrops.