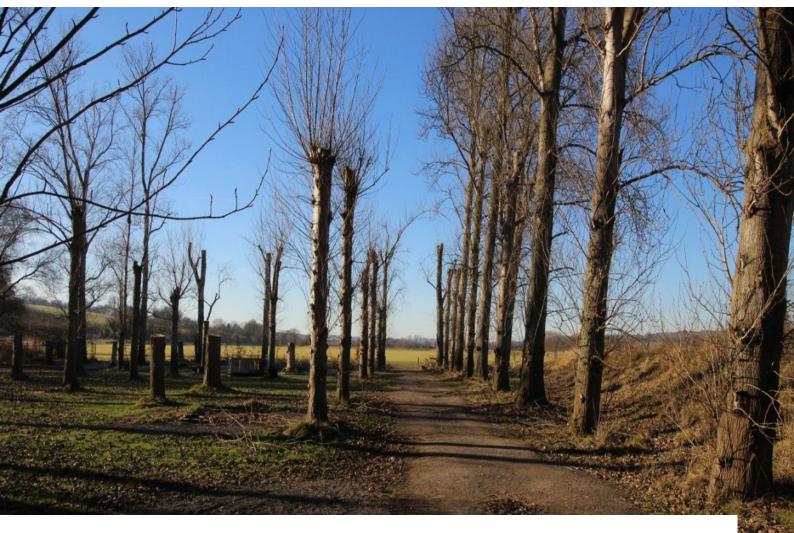

#### Exterior

This location offers a huge number of location possibilities. There are various patches of woodland, some managed, others commercial (cider apples), and other unmanaged areas too. The grounds of this location also include an array of shacks and portable buildings. These are mostly in clean, welcoming state, but there are a few of these structures which are in serious disrepair, albeit safe, but which would also make for dramatic backdrops.