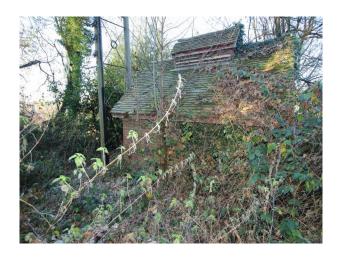

#### Exterior

This location offers a huge number of location possibilities. There are various patches of woodland, some managed, others commercial (cider apples), and other unmanaged areas too. The grounds of this location also include an array of shacks and portable buildings. These are mostly in clean, welcoming state, but there are a few of these structures which are in serious disrepair, albeit safe, but which would also make for dramatic backdrops.