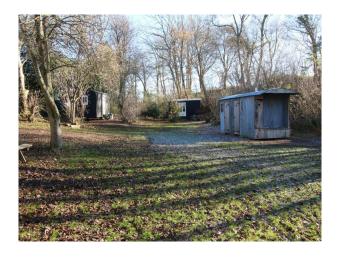

#### Exterior

This location offers a huge number of location possibilities. There are various patches of woodland, some managed, others commercial (cider apples), and other unmanaged areas too. The grounds of this location also include an array of shacks and portable buildings. These are mostly in clean, welcoming state, but there are a few of these structures which are in serious disrepair, albeit safe, but which would also make for dramatic backdrops.