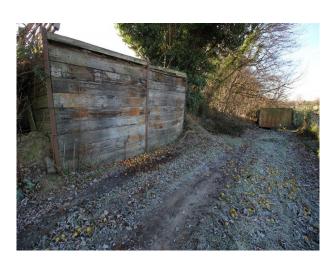

#### Exterior

This location offers a huge number of location possibilities. There are various patches of woodland, some managed, others commercial (cider apples), and other unmanaged areas too. The grounds of this location also include an array of shacks and portable buildings. These are mostly in clean, welcoming state, but there are a few of these structures which are in serious disrepair, albeit safe, but which would also make for dramatic backdrops.