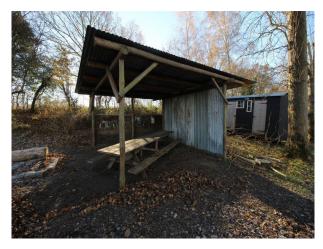

#### Exterior

This location offers a huge number of location possibilities. There are various patches of woodland, some managed, others commercial (cider apples), and other unmanaged areas too. The grounds of this location also include an array of shacks and portable buildings. These are mostly in clean, welcoming state, but there are a few of these structures which are in serious disrepair, albeit safe, but which would also make for dramatic backdrops.