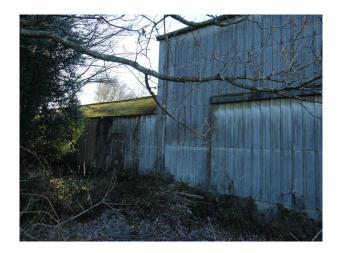

#### Exterior

This location offers a huge number of location possibilities. There are various patches of woodland, some managed, others commercial (cider apples), and other unmanaged areas too. The grounds of this location also include an array of shacks and portable buildings. These are mostly in clean, welcoming state, but there are a few of these structures which are in serious disrepair, albeit safe, but which would also make for dramatic backdrops.