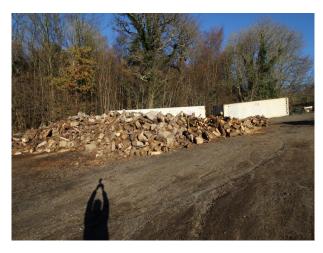

#### Exterior

This location offers a huge number of location possibilities. There are various patches of woodland, some managed, others commercial (cider apples), and other unmanaged areas too. The grounds of this location also include an array of shacks and portable buildings. These are mostly in clean, welcoming state, but there are a few of these structures which are in serious disrepair, albeit safe, but which would also make for dramatic backdrops.