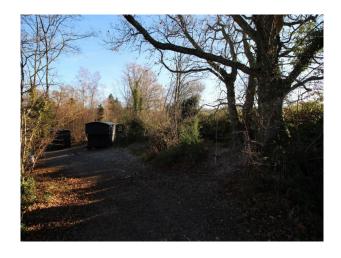

#### Exterior

This location offers a huge number of location possibilities. There are various patches of woodland, some managed, others commercial (cider apples), and other unmanaged areas too. The grounds of this location also include an array of shacks and portable buildings. These are mostly in clean, welcoming state, but there are a few of these structures which are in serious disrepair, albeit safe, but which would also make for dramatic backdrops.