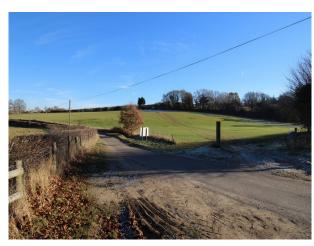

#### Exterior

This location offers a huge number of location possibilities. There are various patches of woodland, some managed, others commercial (cider apples), and other unmanaged areas too. The grounds of this location also include an array of shacks and portable buildings. These are mostly in clean, welcoming state, but there are a few of these structures which are in serious disrepair, albeit safe, but which would also make for dramatic backdrops.