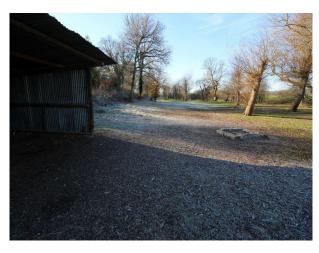

#### Exterior

This location offers a huge number of location possibilities. There are various patches of woodland, some managed, others commercial (cider apples), and other unmanaged areas too. The grounds of this location also include an array of shacks and portable buildings. These are mostly in clean, welcoming state, but there are a few of these structures which are in serious disrepair, albeit safe, but which would also make for dramatic backdrops.