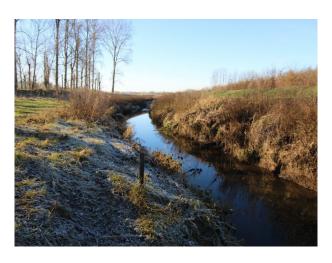

#### Exterior

This location offers a huge number of location possibilities. There are various patches of woodland, some managed, others commercial (cider apples), and other unmanaged areas too. The grounds of this location also include an array of shacks and portable buildings. These are mostly in clean, welcoming state, but there are a few of these structures which are in serious disrepair, albeit safe, but which would also make for dramatic backdrops.