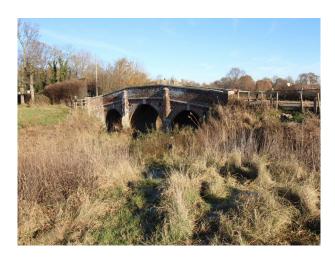

#### Exterior

This location offers a huge number of location possibilities. There are various patches of woodland, some managed, others commercial (cider apples), and other unmanaged areas too. The grounds of this location also include an array of shacks and portable buildings. These are mostly in clean, welcoming state, but there are a few of these structures which are in serious disrepair, albeit safe, but which would also make for dramatic backdrops.