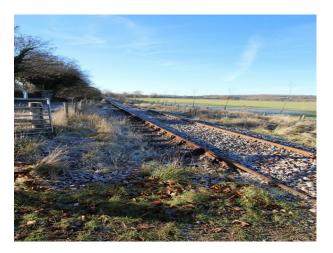

#### Exterior

This location offers a huge number of location possibilities. There are various patches of woodland, some managed, others commercial (cider apples), and other unmanaged areas too. The grounds of this location also include an array of shacks and portable buildings. These are mostly in clean, welcoming state, but there are a few of these structures which are in serious disrepair, albeit safe, but which would also make for dramatic backdrops.