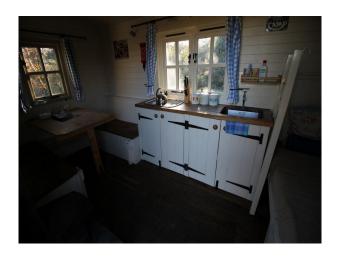

### **Features:**

| <b>Exterior Features</b> | Facilities | Kitchen types                    | Views              |
|--------------------------|------------|----------------------------------|--------------------|
| • Orchard                | • No Power | • Cream & White Units            | • Countryside View |
|                          |            | <ul> <li>Wooden Units</li> </ul> |                    |

#### Exterior

This location offers a huge number of location possibilities. There are various patches of woodland, some managed, others commercial (cider apples), and other unmanaged areas too. The grounds of this location also include an array of shacks and portable buildings. These are mostly in clean, welcoming state, but there are a few of these structures which are in serious disrepair, albeit safe, but which would also make for dramatic backdrops.