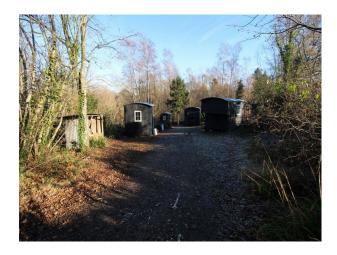

#### Exterior

This location offers a huge number of location possibilities. There are various patches of woodland, some managed, others commercial (cider apples), and other unmanaged areas too. The grounds of this location also include an array of shacks and portable buildings. These are mostly in clean, welcoming state, but there are a few of these structures which are in serious disrepair, albeit safe, but which would also make for dramatic backdrops.