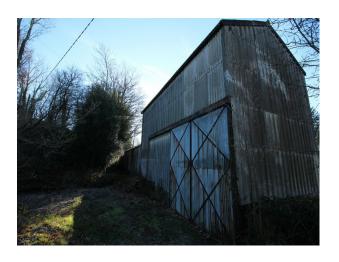

#### Exterior

This location offers a huge number of location possibilities. There are various patches of woodland, some managed, others commercial (cider apples), and other unmanaged areas too. The grounds of this location also include an array of shacks and portable buildings. These are mostly in clean, welcoming state, but there are a few of these structures which are in serious disrepair, albeit safe, but which would also make for dramatic backdrops.