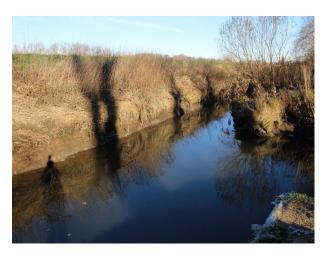

#### Exterior

This location offers a huge number of location possibilities. There are various patches of woodland, some managed, others commercial (cider apples), and other unmanaged areas too. The grounds of this location also include an array of shacks and portable buildings. These are mostly in clean, welcoming state, but there are a few of these structures which are in serious disrepair, albeit safe, but which would also make for dramatic backdrops.