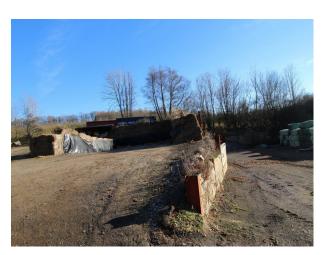

#### Exterior

This location offers a huge number of location possibilities. There are various patches of woodland, some managed, others commercial (cider apples), and other unmanaged areas too. The grounds of this location also include an array of shacks and portable buildings. These are mostly in clean, welcoming state, but there are a few of these structures which are in serious disrepair, albeit safe, but which would also make for dramatic backdrops.