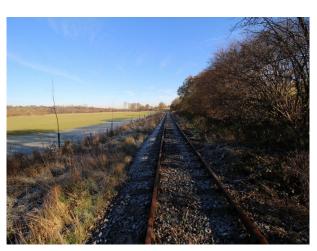

#### Exterior

This location offers a huge number of location possibilities. There are various patches of woodland, some managed, others commercial (cider apples), and other unmanaged areas too. The grounds of this location also include an array of shacks and portable buildings. These are mostly in clean, welcoming state, but there are a few of these structures which are in serious disrepair, albeit safe, but which would also make for dramatic backdrops.