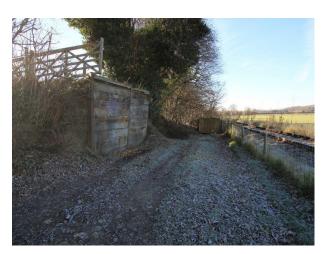

#### Exterior

This location offers a huge number of location possibilities. There are various patches of woodland, some managed, others commercial (cider apples), and other unmanaged areas too. The grounds of this location also include an array of shacks and portable buildings. These are mostly in clean, welcoming state, but there are a few of these structures which are in serious disrepair, albeit safe, but which would also make for dramatic backdrops.