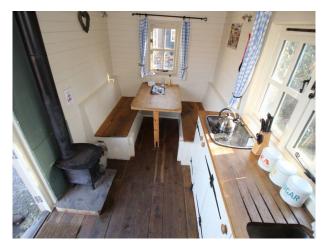

### **Features:**

| <b>Exterior Features</b> | Facilities | Kitchen types                    | Views              |
|--------------------------|------------|----------------------------------|--------------------|
| • Orchard                | • No Power | • Cream & White Units            | • Countryside View |
|                          |            | <ul> <li>Wooden Units</li> </ul> |                    |

#### Exterior

This location offers a huge number of location possibilities. There are various patches of woodland, some managed, others commercial (cider apples), and other unmanaged areas too. The grounds of this location also include an array of shacks and portable buildings. These are mostly in clean, welcoming state, but there are a few of these structures which are in serious disrepair, albeit safe, but which would also make for dramatic backdrops.