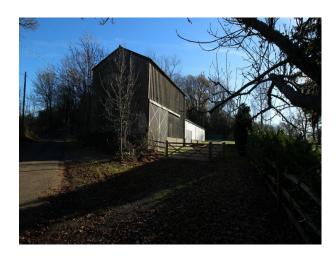

#### Exterior

This location offers a huge number of location possibilities. There are various patches of woodland, some managed, others commercial (cider apples), and other unmanaged areas too. The grounds of this location also include an array of shacks and portable buildings. These are mostly in clean, welcoming state, but there are a few of these structures which are in serious disrepair, albeit safe, but which would also make for dramatic backdrops.