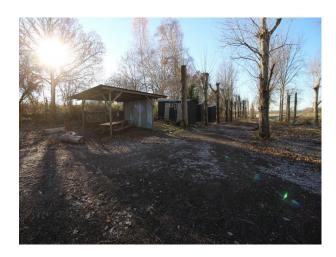

#### Exterior

This location offers a huge number of location possibilities. There are various patches of woodland, some managed, others commercial (cider apples), and other unmanaged areas too. The grounds of this location also include an array of shacks and portable buildings. These are mostly in clean, welcoming state, but there are a few of these structures which are in serious disrepair, albeit safe, but which would also make for dramatic backdrops.