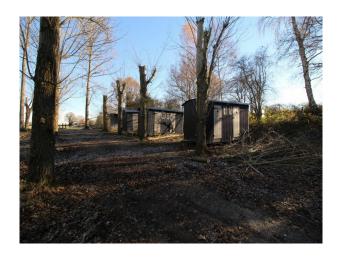

#### Exterior

This location offers a huge number of location possibilities. There are various patches of woodland, some managed, others commercial (cider apples), and other unmanaged areas too. The grounds of this location also include an array of shacks and portable buildings. These are mostly in clean, welcoming state, but there are a few of these structures which are in serious disrepair, albeit safe, but which would also make for dramatic backdrops.