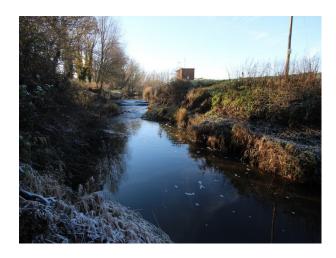

#### Exterior

This location offers a huge number of location possibilities. There are various patches of woodland, some managed, others commercial (cider apples), and other unmanaged areas too. The grounds of this location also include an array of shacks and portable buildings. These are mostly in clean, welcoming state, but there are a few of these structures which are in serious disrepair, albeit safe, but which would also make for dramatic backdrops.