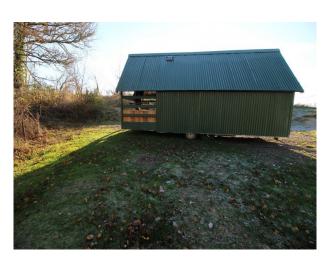

#### Exterior

This location offers a huge number of location possibilities. There are various patches of woodland, some managed, others commercial (cider apples), and other unmanaged areas too. The grounds of this location also include an array of shacks and portable buildings. These are mostly in clean, welcoming state, but there are a few of these structures which are in serious disrepair, albeit safe, but which would also make for dramatic backdrops.