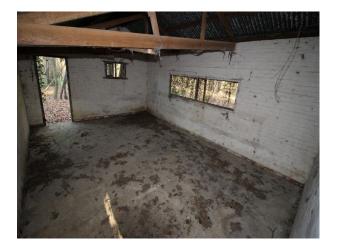

#### Exterior

This location offers a huge number of location possibilities. There are various patches of woodland, some managed, others commercial (cider apples), and other unmanaged areas too. The grounds of this location also include an array of shacks and portable buildings. These are mostly in clean, welcoming state, but there are a few of these structures which are in serious disrepair, albeit safe, but which would also make for dramatic backdrops.