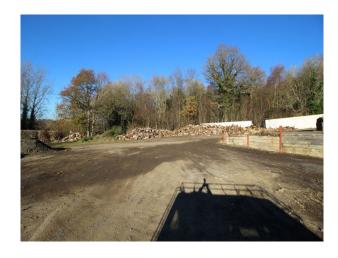

#### Exterior

This location offers a huge number of location possibilities. There are various patches of woodland, some managed, others commercial (cider apples), and other unmanaged areas too. The grounds of this location also include an array of shacks and portable buildings. These are mostly in clean, welcoming state, but there are a few of these structures which are in serious disrepair, albeit safe, but which would also make for dramatic backdrops.