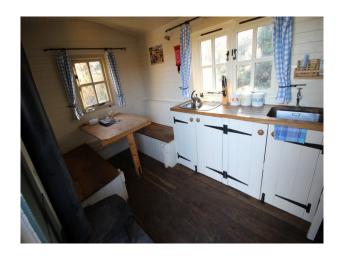

### **Features:**

| <b>Exterior Features</b> | Facilities | Kitchen types                    | Views              |
|--------------------------|------------|----------------------------------|--------------------|
| • Orchard                | • No Power | • Cream & White Units            | • Countryside View |
|                          |            | <ul> <li>Wooden Units</li> </ul> |                    |

#### Exterior

This location offers a huge number of location possibilities. There are various patches of woodland, some managed, others commercial (cider apples), and other unmanaged areas too. The grounds of this location also include an array of shacks and portable buildings. These are mostly in clean, welcoming state, but there are a few of these structures which are in serious disrepair, albeit safe, but which would also make for dramatic backdrops.