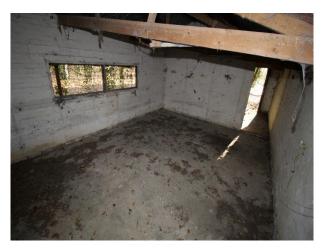

#### Exterior

This location offers a huge number of location possibilities. There are various patches of woodland, some managed, others commercial (cider apples), and other unmanaged areas too. The grounds of this location also include an array of shacks and portable buildings. These are mostly in clean, welcoming state, but there are a few of these structures which are in serious disrepair, albeit safe, but which would also make for dramatic backdrops.