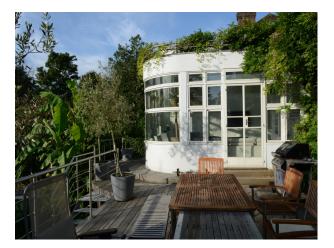

## Interior

Property Features Include:

- Modern open plan kitchen / dining room with white units, white worktop, island, parquet floor, large dining table, bay window and fireplace

- Lounge with modern decor with wooden parquet floor, white walls, red leather sofa, bookcase and fireplace
- Large hallway with arch and wooden panelled banister
- Bedroom 1 with double bed, cream carpet and modern decor
- Bedroom 2 with pitched ceiling, wooden floor, double bed, cream walls and large en-suite
- Large modern bathroom with tiled walls and floor, large Jacuzzi bath, wet room, mood lighting and skylights
- Other Property Features Include:
- Villa style house
- Art deco family home
- Balcony
- Large patio area
- Conservatory
- Summer house
- Hammock
- Large garden with shrubs and trees