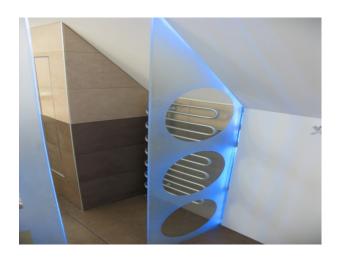

## Interior

Property Features Include:

- Modern open plan kitchen / dining room with white units, white worktop, island, parquet floor, large dining table, bay window and fireplace

- Lounge with modern decor with wooden parquet floor, white walls, red leather sofa, bookcase and fireplace
- Large hallway with arch and wooden panelled banister
- Bedroom 1 with double bed, cream carpet and modern decor
- Bedroom 2 with pitched ceiling, wooden floor, double bed, cream walls and large en-suite
- Large modern bathroom with tiled walls and floor, large Jacuzzi bath, wet room, mood lighting and skylights
- Other Property Features Include:
- Villa style house
- Art deco family home
- Balcony
- Large patio area
- Conservatory
- Summer house
- Hammock
- Large garden with shrubs and trees