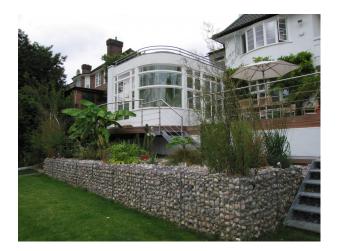

## Interior

Property Features Include:

- Modern open plan kitchen / dining room with white units, white worktop, island, parquet floor, large dining table, bay window and fireplace

- Lounge with modern decor with wooden parquet floor, white walls, red leather sofa, bookcase and fireplace
- Large hallway with arch and wooden panelled banister
- Bedroom 1 with double bed, cream carpet and modern decor
- Bedroom 2 with pitched ceiling, wooden floor, double bed, cream walls and large en-suite
- Large modern bathroom with tiled walls and floor, large Jacuzzi bath, wet room, mood lighting and skylights
- Other Property Features Include:
- Villa style house
- Art deco family home
- Balcony
- Large patio area
- Conservatory
- Summer house
- Hammock
- Large garden with shrubs and trees