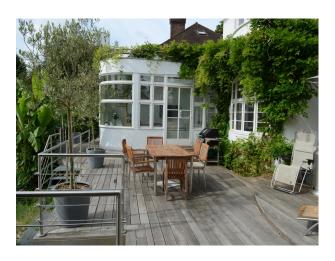

## Interior

Property Features Include:

- Modern open plan kitchen / dining room with white units, white worktop, island, parquet floor, large dining table, bay window and fireplace

- Lounge with modern decor with wooden parquet floor, white walls, red leather sofa, bookcase and fireplace
- Large hallway with arch and wooden panelled banister
- Bedroom 1 with double bed, cream carpet and modern decor
- Bedroom 2 with pitched ceiling, wooden floor, double bed, cream walls and large en-suite
- Large modern bathroom with tiled walls and floor, large Jacuzzi bath, wet room, mood lighting and skylights
- Other Property Features Include:
- Villa style house
- Art deco family home
- Balcony
- Large patio area
- Conservatory
- Summer house
- Hammock
- Large garden with shrubs and trees