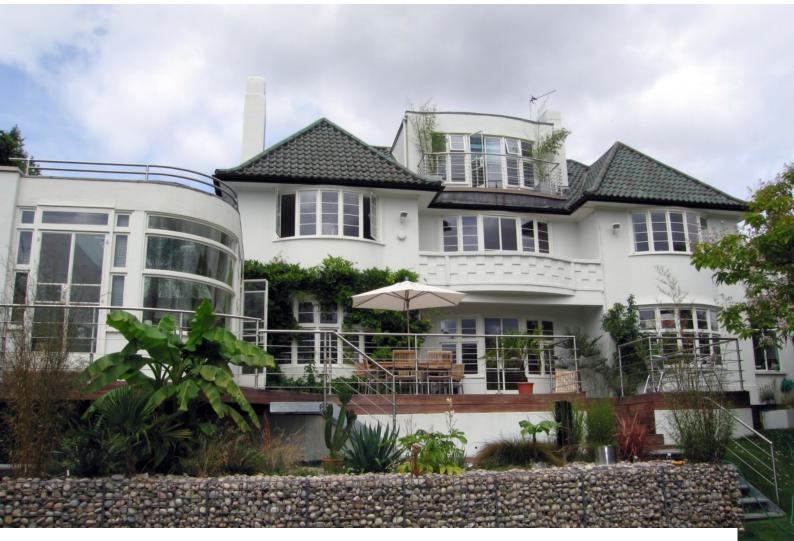

# LON1348 SW London: Art Deco House Available For Filming

Executive art deco style family home with spacious, contemporary interior available for filming and photo shoots.

# SW London: Art Deco House Available For Filming

Executive art deco style family home with spacious, contemporary interior available for filming and photo shoots.

Location: South West London, London, United Kingdom Within the M25: Yes Categories: Detached & Executive Houses | Period Houses | Retro

## Interior

Property Features Include:

- Modern open plan kitchen / dining room with white units, white worktop, island, parquet floor, large dining table, bay window and fireplace

- Lounge with modern decor with wooden parquet floor, white walls, red leather sofa, bookcase and fireplace
- Large hallway with arch and wooden panelled banister
- Bedroom 1 with double bed, cream carpet and modern decor
- Bedroom 2 with pitched ceiling, wooden floor, double bed, cream walls and large en-suite
- Large modern bathroom with tiled walls and floor, large Jacuzzi bath, wet room, mood lighting and skylights
- Other Property Features Include:
- Villa style house
- Art deco family home
- Balcony
- Large patio area
- Conservatory
- Summer house
- Hammock
- Large garden with shrubs and trees