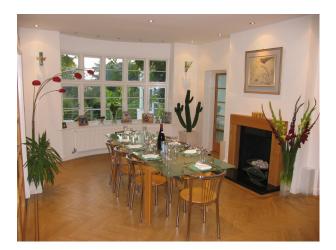

## Interior

Property Features Include:

- Modern open plan kitchen / dining room with white units, white worktop, island, parquet floor, large dining table, bay window and fireplace

- Lounge with modern decor with wooden parquet floor, white walls, red leather sofa, bookcase and fireplace
- Large hallway with arch and wooden panelled banister
- Bedroom 1 with double bed, cream carpet and modern decor
- Bedroom 2 with pitched ceiling, wooden floor, double bed, cream walls and large en-suite
- Large modern bathroom with tiled walls and floor, large Jacuzzi bath, wet room, mood lighting and skylights
- Other Property Features Include:
- Villa style house
- Art deco family home
- Balcony
- Large patio area
- Conservatory
- Summer house
- Hammock
- Large garden with shrubs and trees