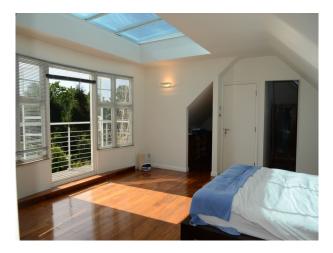

## Interior

Property Features Include:

- Modern open plan kitchen / dining room with white units, white worktop, island, parquet floor, large dining table, bay window and fireplace

- Lounge with modern decor with wooden parquet floor, white walls, red leather sofa, bookcase and fireplace
- Large hallway with arch and wooden panelled banister
- Bedroom 1 with double bed, cream carpet and modern decor
- Bedroom 2 with pitched ceiling, wooden floor, double bed, cream walls and large en-suite
- Large modern bathroom with tiled walls and floor, large Jacuzzi bath, wet room, mood lighting and skylights
- Other Property Features Include:
- Villa style house
- Art deco family home
- Balcony
- Large patio area
- Conservatory
- Summer house
- Hammock
- Large garden with shrubs and trees