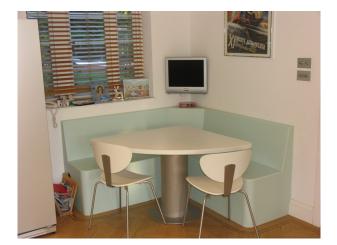

## Interior

Property Features Include:

- Modern open plan kitchen / dining room with white units, white worktop, island, parquet floor, large dining table, bay window and fireplace

- Lounge with modern decor with wooden parquet floor, white walls, red leather sofa, bookcase and fireplace
- Large hallway with arch and wooden panelled banister
- Bedroom 1 with double bed, cream carpet and modern decor
- Bedroom 2 with pitched ceiling, wooden floor, double bed, cream walls and large en-suite
- Large modern bathroom with tiled walls and floor, large Jacuzzi bath, wet room, mood lighting and skylights
- Other Property Features Include:
- Villa style house
- Art deco family home
- Balcony
- Large patio area
- Conservatory
- Summer house
- Hammock
- Large garden with shrubs and trees