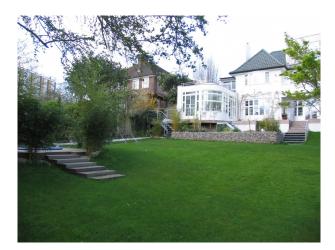

## Interior

Property Features Include:

- Modern open plan kitchen / dining room with white units, white worktop, island, parquet floor, large dining table, bay window and fireplace

- Lounge with modern decor with wooden parquet floor, white walls, red leather sofa, bookcase and fireplace
- Large hallway with arch and wooden panelled banister
- Bedroom 1 with double bed, cream carpet and modern decor
- Bedroom 2 with pitched ceiling, wooden floor, double bed, cream walls and large en-suite
- Large modern bathroom with tiled walls and floor, large Jacuzzi bath, wet room, mood lighting and skylights
- Other Property Features Include:
- Villa style house
- Art deco family home
- Balcony
- Large patio area
- Conservatory
- Summer house
- Hammock
- Large garden with shrubs and trees