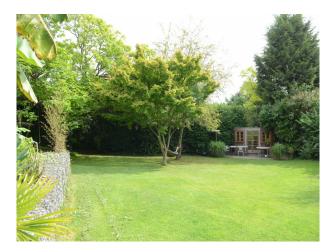

## Interior

Property Features Include:

- Modern open plan kitchen / dining room with white units, white worktop, island, parquet floor, large dining table, bay window and fireplace

- Lounge with modern decor with wooden parquet floor, white walls, red leather sofa, bookcase and fireplace
- Large hallway with arch and wooden panelled banister
- Bedroom 1 with double bed, cream carpet and modern decor
- Bedroom 2 with pitched ceiling, wooden floor, double bed, cream walls and large en-suite
- Large modern bathroom with tiled walls and floor, large Jacuzzi bath, wet room, mood lighting and skylights
- Other Property Features Include:
- Villa style house
- Art deco family home
- Balcony
- Large patio area
- Conservatory
- Summer house
- Hammock
- Large garden with shrubs and trees