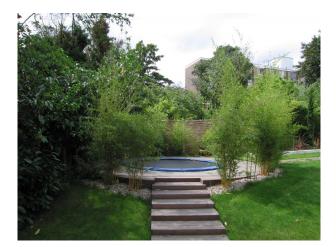

## Interior

Property Features Include:

- Modern open plan kitchen / dining room with white units, white worktop, island, parquet floor, large dining table, bay window and fireplace

- Lounge with modern decor with wooden parquet floor, white walls, red leather sofa, bookcase and fireplace
- Large hallway with arch and wooden panelled banister
- Bedroom 1 with double bed, cream carpet and modern decor
- Bedroom 2 with pitched ceiling, wooden floor, double bed, cream walls and large en-suite
- Large modern bathroom with tiled walls and floor, large Jacuzzi bath, wet room, mood lighting and skylights
- Other Property Features Include:
- Villa style house
- Art deco family home
- Balcony
- Large patio area
- Conservatory
- Summer house
- Hammock
- Large garden with shrubs and trees