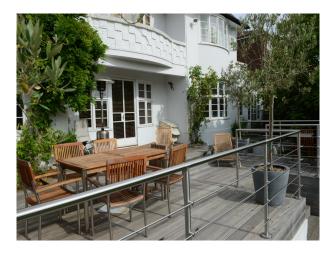

## Interior

Property Features Include:

- Modern open plan kitchen / dining room with white units, white worktop, island, parquet floor, large dining table, bay window and fireplace

- Lounge with modern decor with wooden parquet floor, white walls, red leather sofa, bookcase and fireplace
- Large hallway with arch and wooden panelled banister
- Bedroom 1 with double bed, cream carpet and modern decor
- Bedroom 2 with pitched ceiling, wooden floor, double bed, cream walls and large en-suite
- Large modern bathroom with tiled walls and floor, large Jacuzzi bath, wet room, mood lighting and skylights
- Other Property Features Include:
- Villa style house
- Art deco family home
- Balcony
- Large patio area
- Conservatory
- Summer house
- Hammock
- Large garden with shrubs and trees