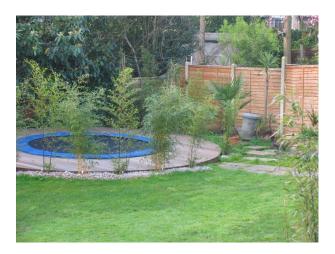

## Interior

Property Features Include:

- Modern open plan kitchen / dining room with white units, white worktop, island, parquet floor, large dining table, bay window and fireplace

- Lounge with modern decor with wooden parquet floor, white walls, red leather sofa, bookcase and fireplace
- Large hallway with arch and wooden panelled banister
- Bedroom 1 with double bed, cream carpet and modern decor
- Bedroom 2 with pitched ceiling, wooden floor, double bed, cream walls and large en-suite
- Large modern bathroom with tiled walls and floor, large Jacuzzi bath, wet room, mood lighting and skylights
- Other Property Features Include:
- Villa style house
- Art deco family home
- Balcony
- Large patio area
- Conservatory
- Summer house
- Hammock
- Large garden with shrubs and trees