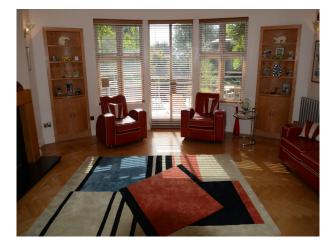

## Interior

Property Features Include:

- Modern open plan kitchen / dining room with white units, white worktop, island, parquet floor, large dining table, bay window and fireplace

- Lounge with modern decor with wooden parquet floor, white walls, red leather sofa, bookcase and fireplace
- Large hallway with arch and wooden panelled banister
- Bedroom 1 with double bed, cream carpet and modern decor
- Bedroom 2 with pitched ceiling, wooden floor, double bed, cream walls and large en-suite
- Large modern bathroom with tiled walls and floor, large Jacuzzi bath, wet room, mood lighting and skylights
- Other Property Features Include:
- Villa style house
- Art deco family home
- Balcony
- Large patio area
- Conservatory
- Summer house
- Hammock
- Large garden with shrubs and trees