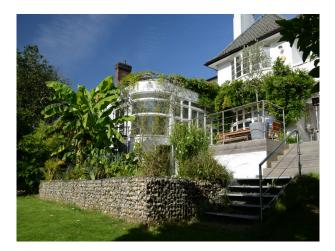

## Interior

Property Features Include:

- Modern open plan kitchen / dining room with white units, white worktop, island, parquet floor, large dining table, bay window and fireplace

- Lounge with modern decor with wooden parquet floor, white walls, red leather sofa, bookcase and fireplace
- Large hallway with arch and wooden panelled banister
- Bedroom 1 with double bed, cream carpet and modern decor
- Bedroom 2 with pitched ceiling, wooden floor, double bed, cream walls and large en-suite
- Large modern bathroom with tiled walls and floor, large Jacuzzi bath, wet room, mood lighting and skylights
- Other Property Features Include:
- Villa style house
- Art deco family home
- Balcony
- Large patio area
- Conservatory
- Summer house
- Hammock
- Large garden with shrubs and trees