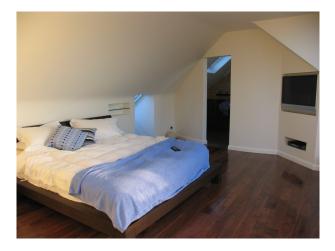

## Interior

Property Features Include:

- Modern open plan kitchen / dining room with white units, white worktop, island, parquet floor, large dining table, bay window and fireplace

- Lounge with modern decor with wooden parquet floor, white walls, red leather sofa, bookcase and fireplace
- Large hallway with arch and wooden panelled banister
- Bedroom 1 with double bed, cream carpet and modern decor
- Bedroom 2 with pitched ceiling, wooden floor, double bed, cream walls and large en-suite
- Large modern bathroom with tiled walls and floor, large Jacuzzi bath, wet room, mood lighting and skylights
- Other Property Features Include:
- Villa style house
- Art deco family home
- Balcony
- Large patio area
- Conservatory
- Summer house
- Hammock
- Large garden with shrubs and trees