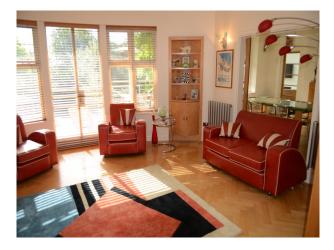

## Interior

Property Features Include:

- Modern open plan kitchen / dining room with white units, white worktop, island, parquet floor, large dining table, bay window and fireplace

- Lounge with modern decor with wooden parquet floor, white walls, red leather sofa, bookcase and fireplace
- Large hallway with arch and wooden panelled banister
- Bedroom 1 with double bed, cream carpet and modern decor
- Bedroom 2 with pitched ceiling, wooden floor, double bed, cream walls and large en-suite
- Large modern bathroom with tiled walls and floor, large Jacuzzi bath, wet room, mood lighting and skylights
- Other Property Features Include:
- Villa style house
- Art deco family home
- Balcony
- Large patio area
- Conservatory
- Summer house
- Hammock
- Large garden with shrubs and trees