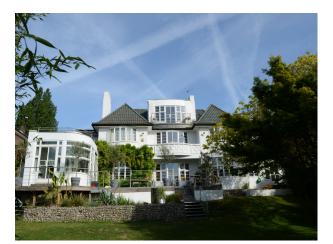

# LON1348 SW London: Art Deco House Available For Filming

Executive art deco style family home with spacious, contemporary interior available for filming and photo shoots.

# SW London: Art Deco House Available For Filming

Executive art deco style family home with spacious, contemporary interior available for filming and photo shoots.

Location: South West London, London, United Kingdom Within the M25: Yes Categories: Detached & Executive Houses | Period Houses | Retro

## Interior

Property Features Include:

- Modern open plan kitchen / dining room with white units, white worktop, island, parquet floor, large dining table, bay window and fireplace

- Lounge with modern decor with wooden parquet floor, white walls, red leather sofa, bookcase and fireplace
- Large hallway with arch and wooden panelled banister
- Bedroom 1 with double bed, cream carpet and modern decor
- Bedroom 2 with pitched ceiling, wooden floor, double bed, cream walls and large en-suite
- Large modern bathroom with tiled walls and floor, large Jacuzzi bath, wet room, mood lighting and skylights
- Other Property Features Include:
- Villa style house
- Art deco family home
- Balcony
- Large patio area
- Conservatory
- Summer house
- Hammock
- Large garden with shrubs and trees