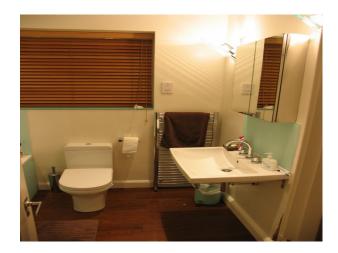

## Interior

Property Features Include:

- Modern open plan kitchen / dining room with white units, white worktop, island, parquet floor, large dining table, bay window and fireplace

- Lounge with modern decor with wooden parquet floor, white walls, red leather sofa, bookcase and fireplace
- Large hallway with arch and wooden panelled banister
- Bedroom 1 with double bed, cream carpet and modern decor
- Bedroom 2 with pitched ceiling, wooden floor, double bed, cream walls and large en-suite
- Large modern bathroom with tiled walls and floor, large Jacuzzi bath, wet room, mood lighting and skylights
- Other Property Features Include:
- Villa style house
- Art deco family home
- Balcony
- Large patio area
- Conservatory
- Summer house
- Hammock
- Large garden with shrubs and trees