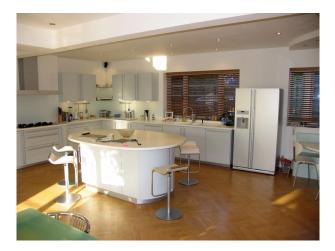

## Interior

Property Features Include:

- Modern open plan kitchen / dining room with white units, white worktop, island, parquet floor, large dining table, bay window and fireplace

- Lounge with modern decor with wooden parquet floor, white walls, red leather sofa, bookcase and fireplace
- Large hallway with arch and wooden panelled banister
- Bedroom 1 with double bed, cream carpet and modern decor
- Bedroom 2 with pitched ceiling, wooden floor, double bed, cream walls and large en-suite
- Large modern bathroom with tiled walls and floor, large Jacuzzi bath, wet room, mood lighting and skylights
- Other Property Features Include:
- Villa style house
- Art deco family home
- Balcony
- Large patio area
- Conservatory
- Summer house
- Hammock
- Large garden with shrubs and trees