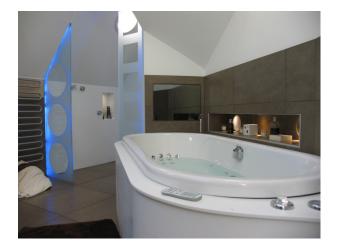

## Interior

Property Features Include:

- Modern open plan kitchen / dining room with white units, white worktop, island, parquet floor, large dining table, bay window and fireplace

- Lounge with modern decor with wooden parquet floor, white walls, red leather sofa, bookcase and fireplace
- Large hallway with arch and wooden panelled banister
- Bedroom 1 with double bed, cream carpet and modern decor
- Bedroom 2 with pitched ceiling, wooden floor, double bed, cream walls and large en-suite
- Large modern bathroom with tiled walls and floor, large Jacuzzi bath, wet room, mood lighting and skylights
- Other Property Features Include:
- Villa style house
- Art deco family home
- Balcony
- Large patio area
- Conservatory
- Summer house
- Hammock
- Large garden with shrubs and trees