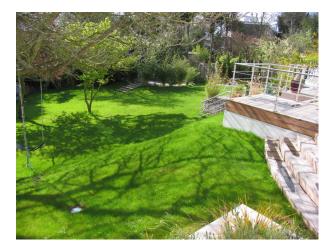

## Interior

Property Features Include:

- Modern open plan kitchen / dining room with white units, white worktop, island, parquet floor, large dining table, bay window and fireplace

- Lounge with modern decor with wooden parquet floor, white walls, red leather sofa, bookcase and fireplace
- Large hallway with arch and wooden panelled banister
- Bedroom 1 with double bed, cream carpet and modern decor
- Bedroom 2 with pitched ceiling, wooden floor, double bed, cream walls and large en-suite
- Large modern bathroom with tiled walls and floor, large Jacuzzi bath, wet room, mood lighting and skylights
- Other Property Features Include:
- Villa style house
- Art deco family home
- Balcony
- Large patio area
- Conservatory
- Summer house
- Hammock
- Large garden with shrubs and trees