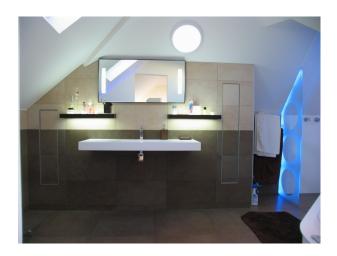

## Interior

Property Features Include:

- Modern open plan kitchen / dining room with white units, white worktop, island, parquet floor, large dining table, bay window and fireplace

- Lounge with modern decor with wooden parquet floor, white walls, red leather sofa, bookcase and fireplace
- Large hallway with arch and wooden panelled banister
- Bedroom 1 with double bed, cream carpet and modern decor
- Bedroom 2 with pitched ceiling, wooden floor, double bed, cream walls and large en-suite
- Large modern bathroom with tiled walls and floor, large Jacuzzi bath, wet room, mood lighting and skylights
- Other Property Features Include:
- Villa style house
- Art deco family home
- Balcony
- Large patio area
- Conservatory
- Summer house
- Hammock
- Large garden with shrubs and trees