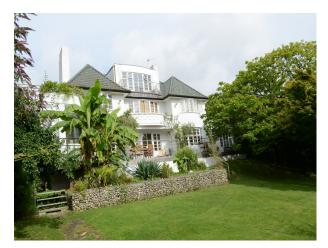

## Interior

Property Features Include:

- Modern open plan kitchen / dining room with white units, white worktop, island, parquet floor, large dining table, bay window and fireplace

- Lounge with modern decor with wooden parquet floor, white walls, red leather sofa, bookcase and fireplace
- Large hallway with arch and wooden panelled banister
- Bedroom 1 with double bed, cream carpet and modern decor
- Bedroom 2 with pitched ceiling, wooden floor, double bed, cream walls and large en-suite
- Large modern bathroom with tiled walls and floor, large Jacuzzi bath, wet room, mood lighting and skylights
- Other Property Features Include:
- Villa style house
- Art deco family home
- Balcony
- Large patio area
- Conservatory
- Summer house
- Hammock
- Large garden with shrubs and trees