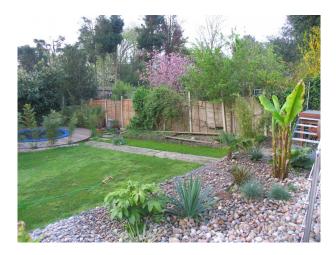

## Interior

Property Features Include:

- Modern open plan kitchen / dining room with white units, white worktop, island, parquet floor, large dining table, bay window and fireplace

- Lounge with modern decor with wooden parquet floor, white walls, red leather sofa, bookcase and fireplace
- Large hallway with arch and wooden panelled banister
- Bedroom 1 with double bed, cream carpet and modern decor
- Bedroom 2 with pitched ceiling, wooden floor, double bed, cream walls and large en-suite
- Large modern bathroom with tiled walls and floor, large Jacuzzi bath, wet room, mood lighting and skylights
- Other Property Features Include:
- Villa style house
- Art deco family home
- Balcony
- Large patio area
- Conservatory
- Summer house
- Hammock
- Large garden with shrubs and trees