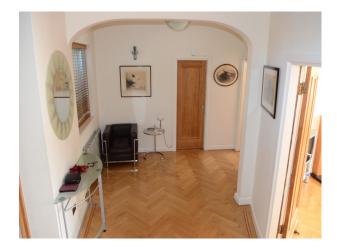

## Interior

Property Features Include:

- Modern open plan kitchen / dining room with white units, white worktop, island, parquet floor, large dining table, bay window and fireplace

- Lounge with modern decor with wooden parquet floor, white walls, red leather sofa, bookcase and fireplace
- Large hallway with arch and wooden panelled banister
- Bedroom 1 with double bed, cream carpet and modern decor
- Bedroom 2 with pitched ceiling, wooden floor, double bed, cream walls and large en-suite
- Large modern bathroom with tiled walls and floor, large Jacuzzi bath, wet room, mood lighting and skylights
- Other Property Features Include:
- Villa style house
- Art deco family home
- Balcony
- Large patio area
- Conservatory
- Summer house
- Hammock
- Large garden with shrubs and trees