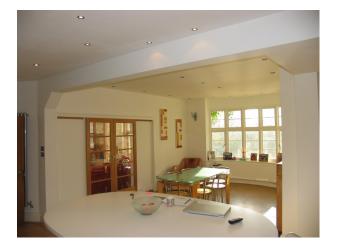

## Interior

Property Features Include:

- Modern open plan kitchen / dining room with white units, white worktop, island, parquet floor, large dining table, bay window and fireplace

- Lounge with modern decor with wooden parquet floor, white walls, red leather sofa, bookcase and fireplace
- Large hallway with arch and wooden panelled banister
- Bedroom 1 with double bed, cream carpet and modern decor
- Bedroom 2 with pitched ceiling, wooden floor, double bed, cream walls and large en-suite
- Large modern bathroom with tiled walls and floor, large Jacuzzi bath, wet room, mood lighting and skylights
- Other Property Features Include:
- Villa style house
- Art deco family home
- Balcony
- Large patio area
- Conservatory
- Summer house
- Hammock
- Large garden with shrubs and trees