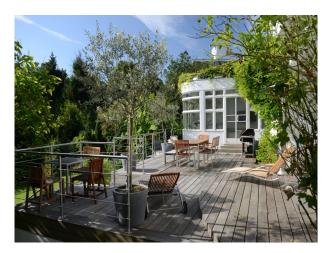

## Interior

Property Features Include:

- Modern open plan kitchen / dining room with white units, white worktop, island, parquet floor, large dining table, bay window and fireplace

- Lounge with modern decor with wooden parquet floor, white walls, red leather sofa, bookcase and fireplace
- Large hallway with arch and wooden panelled banister
- Bedroom 1 with double bed, cream carpet and modern decor
- Bedroom 2 with pitched ceiling, wooden floor, double bed, cream walls and large en-suite
- Large modern bathroom with tiled walls and floor, large Jacuzzi bath, wet room, mood lighting and skylights
- Other Property Features Include:
- Villa style house
- Art deco family home
- Balcony
- Large patio area
- Conservatory
- Summer house
- Hammock
- Large garden with shrubs and trees