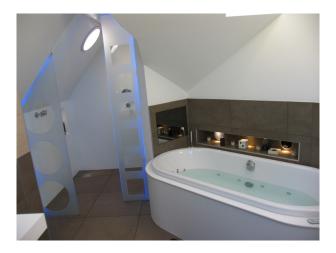

## Interior

Property Features Include:

- Modern open plan kitchen / dining room with white units, white worktop, island, parquet floor, large dining table, bay window and fireplace

- Lounge with modern decor with wooden parquet floor, white walls, red leather sofa, bookcase and fireplace
- Large hallway with arch and wooden panelled banister
- Bedroom 1 with double bed, cream carpet and modern decor
- Bedroom 2 with pitched ceiling, wooden floor, double bed, cream walls and large en-suite
- Large modern bathroom with tiled walls and floor, large Jacuzzi bath, wet room, mood lighting and skylights
- Other Property Features Include:
- Villa style house
- Art deco family home
- Balcony
- Large patio area
- Conservatory
- Summer house
- Hammock
- Large garden with shrubs and trees