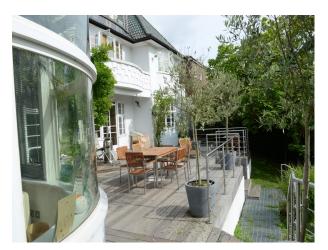

## Interior

Property Features Include:

- Modern open plan kitchen / dining room with white units, white worktop, island, parquet floor, large dining table, bay window and fireplace

- Lounge with modern decor with wooden parquet floor, white walls, red leather sofa, bookcase and fireplace
- Large hallway with arch and wooden panelled banister
- Bedroom 1 with double bed, cream carpet and modern decor
- Bedroom 2 with pitched ceiling, wooden floor, double bed, cream walls and large en-suite
- Large modern bathroom with tiled walls and floor, large Jacuzzi bath, wet room, mood lighting and skylights
- Other Property Features Include:
- Villa style house
- Art deco family home
- Balcony
- Large patio area
- Conservatory
- Summer house
- Hammock
- Large garden with shrubs and trees