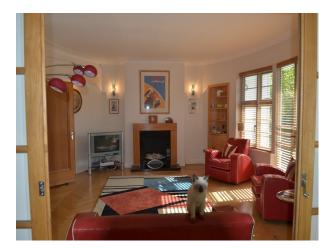

## Interior

Property Features Include:

- Modern open plan kitchen / dining room with white units, white worktop, island, parquet floor, large dining table, bay window and fireplace

- Lounge with modern decor with wooden parquet floor, white walls, red leather sofa, bookcase and fireplace
- Large hallway with arch and wooden panelled banister
- Bedroom 1 with double bed, cream carpet and modern decor
- Bedroom 2 with pitched ceiling, wooden floor, double bed, cream walls and large en-suite
- Large modern bathroom with tiled walls and floor, large Jacuzzi bath, wet room, mood lighting and skylights
- Other Property Features Include:
- Villa style house
- Art deco family home
- Balcony
- Large patio area
- Conservatory
- Summer house
- Hammock
- Large garden with shrubs and trees