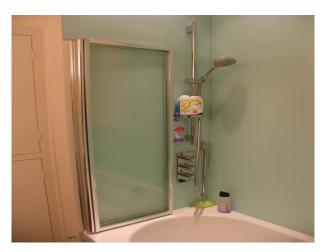

## Interior

Property Features Include:

- Modern open plan kitchen / dining room with white units, white worktop, island, parquet floor, large dining table, bay window and fireplace

- Lounge with modern decor with wooden parquet floor, white walls, red leather sofa, bookcase and fireplace
- Large hallway with arch and wooden panelled banister
- Bedroom 1 with double bed, cream carpet and modern decor
- Bedroom 2 with pitched ceiling, wooden floor, double bed, cream walls and large en-suite
- Large modern bathroom with tiled walls and floor, large Jacuzzi bath, wet room, mood lighting and skylights
- Other Property Features Include:
- Villa style house
- Art deco family home
- Balcony
- Large patio area
- Conservatory
- Summer house
- Hammock
- Large garden with shrubs and trees