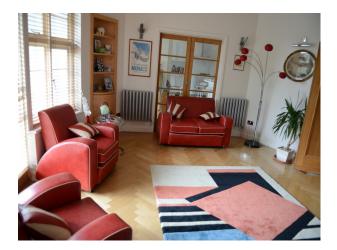

## Interior

Property Features Include:

- Modern open plan kitchen / dining room with white units, white worktop, island, parquet floor, large dining table, bay window and fireplace

- Lounge with modern decor with wooden parquet floor, white walls, red leather sofa, bookcase and fireplace
- Large hallway with arch and wooden panelled banister
- Bedroom 1 with double bed, cream carpet and modern decor
- Bedroom 2 with pitched ceiling, wooden floor, double bed, cream walls and large en-suite
- Large modern bathroom with tiled walls and floor, large Jacuzzi bath, wet room, mood lighting and skylights
- Other Property Features Include:
- Villa style house
- Art deco family home
- Balcony
- Large patio area
- Conservatory
- Summer house
- Hammock
- Large garden with shrubs and trees