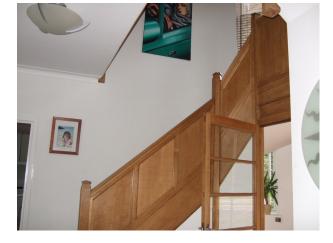

## Interior

Property Features Include:

- Modern open plan kitchen / dining room with white units, white worktop, island, parquet floor, large dining table, bay window and fireplace

- Lounge with modern decor with wooden parquet floor, white walls, red leather sofa, bookcase and fireplace
- Large hallway with arch and wooden panelled banister
- Bedroom 1 with double bed, cream carpet and modern decor
- Bedroom 2 with pitched ceiling, wooden floor, double bed, cream walls and large en-suite
- Large modern bathroom with tiled walls and floor, large Jacuzzi bath, wet room, mood lighting and skylights
- Other Property Features Include:
- Villa style house
- Art deco family home
- Balcony
- Large patio area
- Conservatory
- Summer house
- Hammock
- Large garden with shrubs and trees