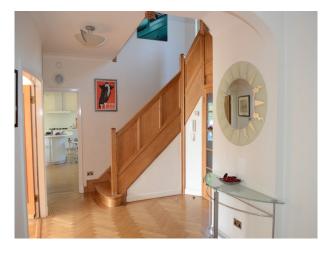

## Interior

Property Features Include:

- Modern open plan kitchen / dining room with white units, white worktop, island, parquet floor, large dining table, bay window and fireplace

- Lounge with modern decor with wooden parquet floor, white walls, red leather sofa, bookcase and fireplace
- Large hallway with arch and wooden panelled banister
- Bedroom 1 with double bed, cream carpet and modern decor
- Bedroom 2 with pitched ceiling, wooden floor, double bed, cream walls and large en-suite
- Large modern bathroom with tiled walls and floor, large Jacuzzi bath, wet room, mood lighting and skylights
- Other Property Features Include:
- Villa style house
- Art deco family home
- Balcony
- Large patio area
- Conservatory
- Summer house
- Hammock
- Large garden with shrubs and trees