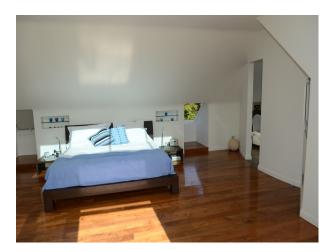

## Interior

Property Features Include:

- Modern open plan kitchen / dining room with white units, white worktop, island, parquet floor, large dining table, bay window and fireplace

- Lounge with modern decor with wooden parquet floor, white walls, red leather sofa, bookcase and fireplace
- Large hallway with arch and wooden panelled banister
- Bedroom 1 with double bed, cream carpet and modern decor
- Bedroom 2 with pitched ceiling, wooden floor, double bed, cream walls and large en-suite
- Large modern bathroom with tiled walls and floor, large Jacuzzi bath, wet room, mood lighting and skylights
- Other Property Features Include:
- Villa style house
- Art deco family home
- Balcony
- Large patio area
- Conservatory
- Summer house
- Hammock
- Large garden with shrubs and trees