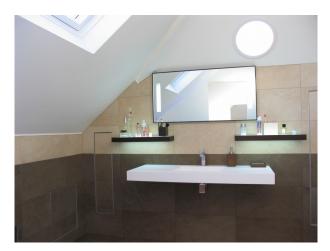

## Interior

Property Features Include:

- Modern open plan kitchen / dining room with white units, white worktop, island, parquet floor, large dining table, bay window and fireplace

- Lounge with modern decor with wooden parquet floor, white walls, red leather sofa, bookcase and fireplace
- Large hallway with arch and wooden panelled banister
- Bedroom 1 with double bed, cream carpet and modern decor
- Bedroom 2 with pitched ceiling, wooden floor, double bed, cream walls and large en-suite
- Large modern bathroom with tiled walls and floor, large Jacuzzi bath, wet room, mood lighting and skylights
- Other Property Features Include:
- Villa style house
- Art deco family home
- Balcony
- Large patio area
- Conservatory
- Summer house
- Hammock
- Large garden with shrubs and trees