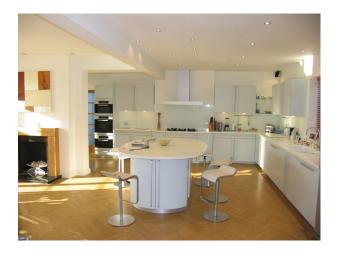

## Interior

Property Features Include:

- Modern open plan kitchen / dining room with white units, white worktop, island, parquet floor, large dining table, bay window and fireplace

- Lounge with modern decor with wooden parquet floor, white walls, red leather sofa, bookcase and fireplace
- Large hallway with arch and wooden panelled banister
- Bedroom 1 with double bed, cream carpet and modern decor
- Bedroom 2 with pitched ceiling, wooden floor, double bed, cream walls and large en-suite
- Large modern bathroom with tiled walls and floor, large Jacuzzi bath, wet room, mood lighting and skylights
- Other Property Features Include:
- Villa style house
- Art deco family home
- Balcony
- Large patio area
- Conservatory
- Summer house
- Hammock
- Large garden with shrubs and trees