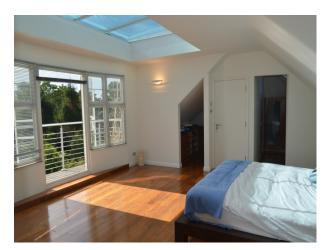

## Interior

Property Features Include:

- Modern open plan kitchen / dining room with white units, white worktop, island, parquet floor, large dining table, bay window and fireplace

- Lounge with modern decor with wooden parquet floor, white walls, red leather sofa, bookcase and fireplace
- Large hallway with arch and wooden panelled banister
- Bedroom 1 with double bed, cream carpet and modern decor
- Bedroom 2 with pitched ceiling, wooden floor, double bed, cream walls and large en-suite
- Large modern bathroom with tiled walls and floor, large Jacuzzi bath, wet room, mood lighting and skylights
- Other Property Features Include:
- Villa style house
- Art deco family home
- Balcony
- Large patio area
- Conservatory
- Summer house
- Hammock
- Large garden with shrubs and trees