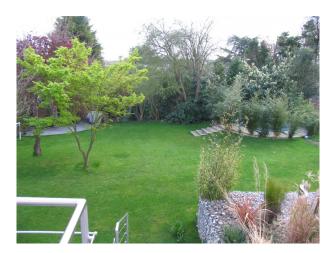

## Interior

Property Features Include:

- Modern open plan kitchen / dining room with white units, white worktop, island, parquet floor, large dining table, bay window and fireplace

- Lounge with modern decor with wooden parquet floor, white walls, red leather sofa, bookcase and fireplace
- Large hallway with arch and wooden panelled banister
- Bedroom 1 with double bed, cream carpet and modern decor
- Bedroom 2 with pitched ceiling, wooden floor, double bed, cream walls and large en-suite
- Large modern bathroom with tiled walls and floor, large Jacuzzi bath, wet room, mood lighting and skylights
- Other Property Features Include:
- Villa style house
- Art deco family home
- Balcony
- Large patio area
- Conservatory
- Summer house
- Hammock
- Large garden with shrubs and trees