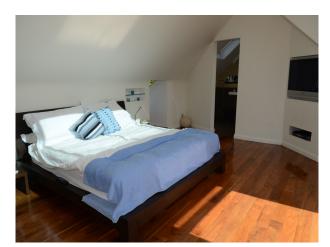

## Interior

Property Features Include:

- Modern open plan kitchen / dining room with white units, white worktop, island, parquet floor, large dining table, bay window and fireplace

- Lounge with modern decor with wooden parquet floor, white walls, red leather sofa, bookcase and fireplace
- Large hallway with arch and wooden panelled banister
- Bedroom 1 with double bed, cream carpet and modern decor
- Bedroom 2 with pitched ceiling, wooden floor, double bed, cream walls and large en-suite
- Large modern bathroom with tiled walls and floor, large Jacuzzi bath, wet room, mood lighting and skylights
- Other Property Features Include:
- Villa style house
- Art deco family home
- Balcony
- Large patio area
- Conservatory
- Summer house
- Hammock
- Large garden with shrubs and trees