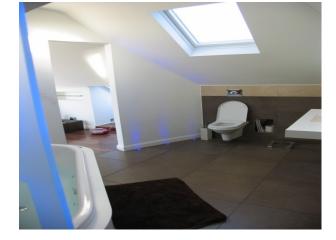

## Interior

Property Features Include:

- Modern open plan kitchen / dining room with white units, white worktop, island, parquet floor, large dining table, bay window and fireplace

- Lounge with modern decor with wooden parquet floor, white walls, red leather sofa, bookcase and fireplace
- Large hallway with arch and wooden panelled banister
- Bedroom 1 with double bed, cream carpet and modern decor
- Bedroom 2 with pitched ceiling, wooden floor, double bed, cream walls and large en-suite
- Large modern bathroom with tiled walls and floor, large Jacuzzi bath, wet room, mood lighting and skylights
- Other Property Features Include:
- Villa style house
- Art deco family home
- Balcony
- Large patio area
- Conservatory
- Summer house
- Hammock
- Large garden with shrubs and trees