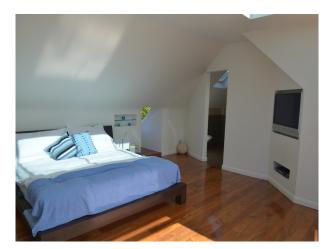

## Interior

Property Features Include:

- Modern open plan kitchen / dining room with white units, white worktop, island, parquet floor, large dining table, bay window and fireplace

- Lounge with modern decor with wooden parquet floor, white walls, red leather sofa, bookcase and fireplace
- Large hallway with arch and wooden panelled banister
- Bedroom 1 with double bed, cream carpet and modern decor
- Bedroom 2 with pitched ceiling, wooden floor, double bed, cream walls and large en-suite
- Large modern bathroom with tiled walls and floor, large Jacuzzi bath, wet room, mood lighting and skylights
- Other Property Features Include:
- Villa style house
- Art deco family home
- Balcony
- Large patio area
- Conservatory
- Summer house
- Hammock
- Large garden with shrubs and trees