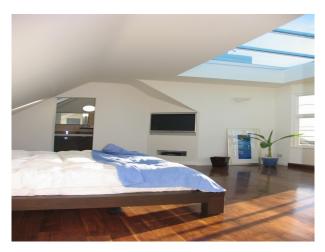

## Interior

Property Features Include:

- Modern open plan kitchen / dining room with white units, white worktop, island, parquet floor, large dining table, bay window and fireplace

- Lounge with modern decor with wooden parquet floor, white walls, red leather sofa, bookcase and fireplace
- Large hallway with arch and wooden panelled banister
- Bedroom 1 with double bed, cream carpet and modern decor
- Bedroom 2 with pitched ceiling, wooden floor, double bed, cream walls and large en-suite
- Large modern bathroom with tiled walls and floor, large Jacuzzi bath, wet room, mood lighting and skylights
- Other Property Features Include:
- Villa style house
- Art deco family home
- Balcony
- Large patio area
- Conservatory
- Summer house
- Hammock
- Large garden with shrubs and trees