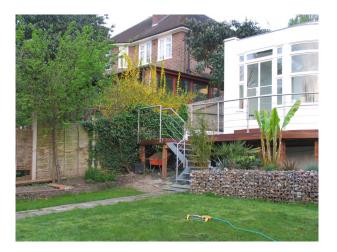

## Interior

Property Features Include:

- Modern open plan kitchen / dining room with white units, white worktop, island, parquet floor, large dining table, bay window and fireplace

- Lounge with modern decor with wooden parquet floor, white walls, red leather sofa, bookcase and fireplace
- Large hallway with arch and wooden panelled banister
- Bedroom 1 with double bed, cream carpet and modern decor
- Bedroom 2 with pitched ceiling, wooden floor, double bed, cream walls and large en-suite
- Large modern bathroom with tiled walls and floor, large Jacuzzi bath, wet room, mood lighting and skylights
- Other Property Features Include:
- Villa style house
- Art deco family home
- Balcony
- Large patio area
- Conservatory
- Summer house
- Hammock
- Large garden with shrubs and trees