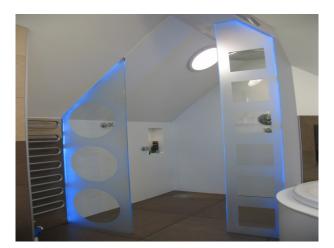

## Interior

Property Features Include:

- Modern open plan kitchen / dining room with white units, white worktop, island, parquet floor, large dining table, bay window and fireplace

- Lounge with modern decor with wooden parquet floor, white walls, red leather sofa, bookcase and fireplace
- Large hallway with arch and wooden panelled banister
- Bedroom 1 with double bed, cream carpet and modern decor
- Bedroom 2 with pitched ceiling, wooden floor, double bed, cream walls and large en-suite
- Large modern bathroom with tiled walls and floor, large Jacuzzi bath, wet room, mood lighting and skylights
- Other Property Features Include:
- Villa style house
- Art deco family home
- Balcony
- Large patio area
- Conservatory
- Summer house
- Hammock
- Large garden with shrubs and trees