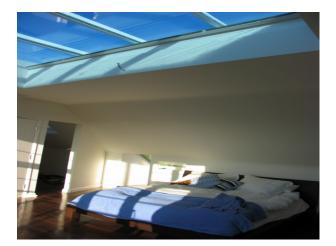

## Interior

Property Features Include:

- Modern open plan kitchen / dining room with white units, white worktop, island, parquet floor, large dining table, bay window and fireplace

- Lounge with modern decor with wooden parquet floor, white walls, red leather sofa, bookcase and fireplace
- Large hallway with arch and wooden panelled banister
- Bedroom 1 with double bed, cream carpet and modern decor
- Bedroom 2 with pitched ceiling, wooden floor, double bed, cream walls and large en-suite
- Large modern bathroom with tiled walls and floor, large Jacuzzi bath, wet room, mood lighting and skylights
- Other Property Features Include:
- Villa style house
- Art deco family home
- Balcony
- Large patio area
- Conservatory
- Summer house
- Hammock
- Large garden with shrubs and trees