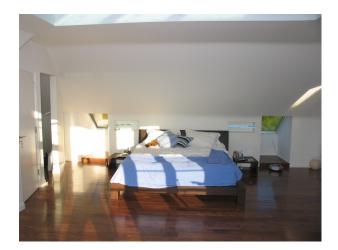

## Interior

Property Features Include:

- Modern open plan kitchen / dining room with white units, white worktop, island, parquet floor, large dining table, bay window and fireplace

- Lounge with modern decor with wooden parquet floor, white walls, red leather sofa, bookcase and fireplace
- Large hallway with arch and wooden panelled banister
- Bedroom 1 with double bed, cream carpet and modern decor
- Bedroom 2 with pitched ceiling, wooden floor, double bed, cream walls and large en-suite
- Large modern bathroom with tiled walls and floor, large Jacuzzi bath, wet room, mood lighting and skylights
- Other Property Features Include:
- Villa style house
- Art deco family home
- Balcony
- Large patio area
- Conservatory
- Summer house
- Hammock
- Large garden with shrubs and trees