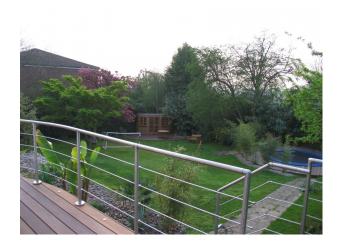

## Interior

Property Features Include:

- Modern open plan kitchen / dining room with white units, white worktop, island, parquet floor, large dining table, bay window and fireplace

- Lounge with modern decor with wooden parquet floor, white walls, red leather sofa, bookcase and fireplace
- Large hallway with arch and wooden panelled banister
- Bedroom 1 with double bed, cream carpet and modern decor
- Bedroom 2 with pitched ceiling, wooden floor, double bed, cream walls and large en-suite
- Large modern bathroom with tiled walls and floor, large Jacuzzi bath, wet room, mood lighting and skylights
- Other Property Features Include:
- Villa style house
- Art deco family home
- Balcony
- Large patio area
- Conservatory
- Summer house
- Hammock
- Large garden with shrubs and trees