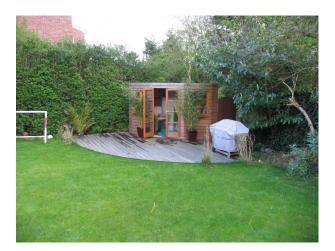

## Interior

Property Features Include:

- Modern open plan kitchen / dining room with white units, white worktop, island, parquet floor, large dining table, bay window and fireplace

- Lounge with modern decor with wooden parquet floor, white walls, red leather sofa, bookcase and fireplace
- Large hallway with arch and wooden panelled banister
- Bedroom 1 with double bed, cream carpet and modern decor
- Bedroom 2 with pitched ceiling, wooden floor, double bed, cream walls and large en-suite
- Large modern bathroom with tiled walls and floor, large Jacuzzi bath, wet room, mood lighting and skylights
- Other Property Features Include:
- Villa style house
- Art deco family home
- Balcony
- Large patio area
- Conservatory
- Summer house
- Hammock
- Large garden with shrubs and trees