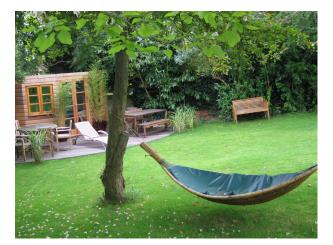

## Interior

Property Features Include:

- Modern open plan kitchen / dining room with white units, white worktop, island, parquet floor, large dining table, bay window and fireplace

- Lounge with modern decor with wooden parquet floor, white walls, red leather sofa, bookcase and fireplace
- Large hallway with arch and wooden panelled banister
- Bedroom 1 with double bed, cream carpet and modern decor
- Bedroom 2 with pitched ceiling, wooden floor, double bed, cream walls and large en-suite
- Large modern bathroom with tiled walls and floor, large Jacuzzi bath, wet room, mood lighting and skylights
- Other Property Features Include:
- Villa style house
- Art deco family home
- Balcony
- Large patio area
- Conservatory
- Summer house
- Hammock
- Large garden with shrubs and trees