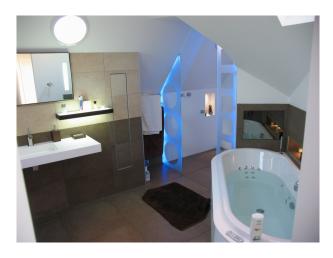

## Interior

Property Features Include:

- Modern open plan kitchen / dining room with white units, white worktop, island, parquet floor, large dining table, bay window and fireplace

- Lounge with modern decor with wooden parquet floor, white walls, red leather sofa, bookcase and fireplace
- Large hallway with arch and wooden panelled banister
- Bedroom 1 with double bed, cream carpet and modern decor
- Bedroom 2 with pitched ceiling, wooden floor, double bed, cream walls and large en-suite
- Large modern bathroom with tiled walls and floor, large Jacuzzi bath, wet room, mood lighting and skylights
- Other Property Features Include:
- Villa style house
- Art deco family home
- Balcony
- Large patio area
- Conservatory
- Summer house
- Hammock
- Large garden with shrubs and trees