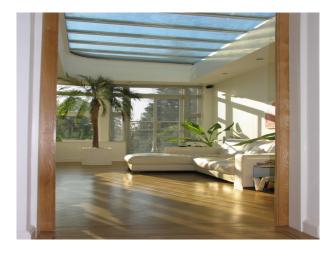

## Interior

Property Features Include:

- Modern open plan kitchen / dining room with white units, white worktop, island, parquet floor, large dining table, bay window and fireplace

- Lounge with modern decor with wooden parquet floor, white walls, red leather sofa, bookcase and fireplace
- Large hallway with arch and wooden panelled banister
- Bedroom 1 with double bed, cream carpet and modern decor
- Bedroom 2 with pitched ceiling, wooden floor, double bed, cream walls and large en-suite
- Large modern bathroom with tiled walls and floor, large Jacuzzi bath, wet room, mood lighting and skylights
- Other Property Features Include:
- Villa style house
- Art deco family home
- Balcony
- Large patio area
- Conservatory
- Summer house
- Hammock
- Large garden with shrubs and trees