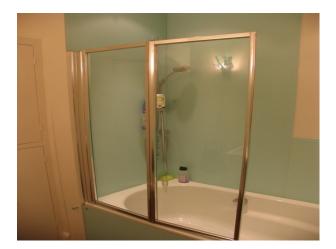

## Interior

Property Features Include:

- Modern open plan kitchen / dining room with white units, white worktop, island, parquet floor, large dining table, bay window and fireplace

- Lounge with modern decor with wooden parquet floor, white walls, red leather sofa, bookcase and fireplace
- Large hallway with arch and wooden panelled banister
- Bedroom 1 with double bed, cream carpet and modern decor
- Bedroom 2 with pitched ceiling, wooden floor, double bed, cream walls and large en-suite
- Large modern bathroom with tiled walls and floor, large Jacuzzi bath, wet room, mood lighting and skylights
- Other Property Features Include:
- Villa style house
- Art deco family home
- Balcony
- Large patio area
- Conservatory
- Summer house
- Hammock
- Large garden with shrubs and trees