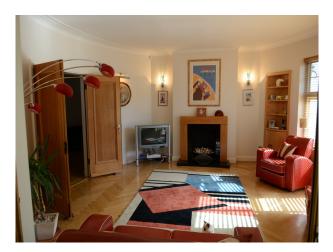

## Interior

Property Features Include:

- Modern open plan kitchen / dining room with white units, white worktop, island, parquet floor, large dining table, bay window and fireplace

- Lounge with modern decor with wooden parquet floor, white walls, red leather sofa, bookcase and fireplace
- Large hallway with arch and wooden panelled banister
- Bedroom 1 with double bed, cream carpet and modern decor
- Bedroom 2 with pitched ceiling, wooden floor, double bed, cream walls and large en-suite
- Large modern bathroom with tiled walls and floor, large Jacuzzi bath, wet room, mood lighting and skylights
- Other Property Features Include:
- Villa style house
- Art deco family home
- Balcony
- Large patio area
- Conservatory
- Summer house
- Hammock
- Large garden with shrubs and trees