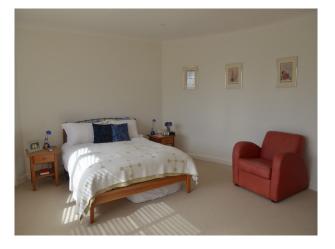

## Interior

Property Features Include:

- Modern open plan kitchen / dining room with white units, white worktop, island, parquet floor, large dining table, bay window and fireplace

- Lounge with modern decor with wooden parquet floor, white walls, red leather sofa, bookcase and fireplace
- Large hallway with arch and wooden panelled banister
- Bedroom 1 with double bed, cream carpet and modern decor
- Bedroom 2 with pitched ceiling, wooden floor, double bed, cream walls and large en-suite
- Large modern bathroom with tiled walls and floor, large Jacuzzi bath, wet room, mood lighting and skylights
- Other Property Features Include:
- Villa style house
- Art deco family home
- Balcony
- Large patio area
- Conservatory
- Summer house
- Hammock
- Large garden with shrubs and trees