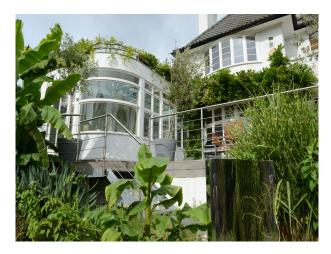

## Interior

Property Features Include:

- Modern open plan kitchen / dining room with white units, white worktop, island, parquet floor, large dining table, bay window and fireplace

- Lounge with modern decor with wooden parquet floor, white walls, red leather sofa, bookcase and fireplace
- Large hallway with arch and wooden panelled banister
- Bedroom 1 with double bed, cream carpet and modern decor
- Bedroom 2 with pitched ceiling, wooden floor, double bed, cream walls and large en-suite
- Large modern bathroom with tiled walls and floor, large Jacuzzi bath, wet room, mood lighting and skylights
- Other Property Features Include:
- Villa style house
- Art deco family home
- Balcony
- Large patio area
- Conservatory
- Summer house
- Hammock
- Large garden with shrubs and trees