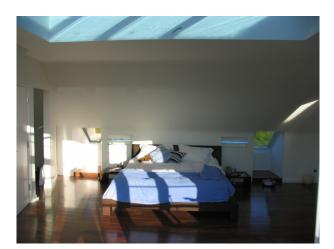

## Interior

Property Features Include:

- Modern open plan kitchen / dining room with white units, white worktop, island, parquet floor, large dining table, bay window and fireplace

- Lounge with modern decor with wooden parquet floor, white walls, red leather sofa, bookcase and fireplace
- Large hallway with arch and wooden panelled banister
- Bedroom 1 with double bed, cream carpet and modern decor
- Bedroom 2 with pitched ceiling, wooden floor, double bed, cream walls and large en-suite
- Large modern bathroom with tiled walls and floor, large Jacuzzi bath, wet room, mood lighting and skylights
- Other Property Features Include:
- Villa style house
- Art deco family home
- Balcony
- Large patio area
- Conservatory
- Summer house
- Hammock
- Large garden with shrubs and trees