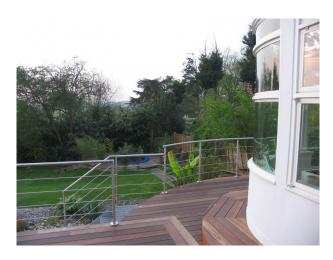

## Interior

Property Features Include:

- Modern open plan kitchen / dining room with white units, white worktop, island, parquet floor, large dining table, bay window and fireplace

- Lounge with modern decor with wooden parquet floor, white walls, red leather sofa, bookcase and fireplace
- Large hallway with arch and wooden panelled banister
- Bedroom 1 with double bed, cream carpet and modern decor
- Bedroom 2 with pitched ceiling, wooden floor, double bed, cream walls and large en-suite
- Large modern bathroom with tiled walls and floor, large Jacuzzi bath, wet room, mood lighting and skylights
- Other Property Features Include:
- Villa style house
- Art deco family home
- Balcony
- Large patio area
- Conservatory
- Summer house
- Hammock
- Large garden with shrubs and trees