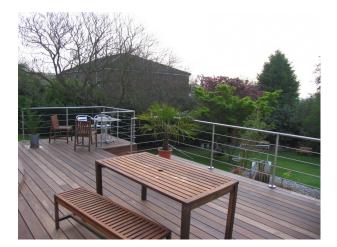

## Interior

Property Features Include:

- Modern open plan kitchen / dining room with white units, white worktop, island, parquet floor, large dining table, bay window and fireplace

- Lounge with modern decor with wooden parquet floor, white walls, red leather sofa, bookcase and fireplace
- Large hallway with arch and wooden panelled banister
- Bedroom 1 with double bed, cream carpet and modern decor
- Bedroom 2 with pitched ceiling, wooden floor, double bed, cream walls and large en-suite
- Large modern bathroom with tiled walls and floor, large Jacuzzi bath, wet room, mood lighting and skylights
- Other Property Features Include:
- Villa style house
- Art deco family home
- Balcony
- Large patio area
- Conservatory
- Summer house
- Hammock
- Large garden with shrubs and trees