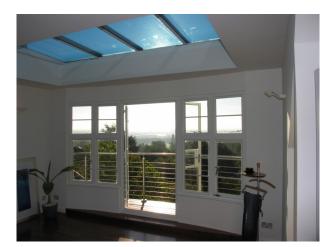

## Interior

Property Features Include:

- Modern open plan kitchen / dining room with white units, white worktop, island, parquet floor, large dining table, bay window and fireplace

- Lounge with modern decor with wooden parquet floor, white walls, red leather sofa, bookcase and fireplace
- Large hallway with arch and wooden panelled banister
- Bedroom 1 with double bed, cream carpet and modern decor
- Bedroom 2 with pitched ceiling, wooden floor, double bed, cream walls and large en-suite
- Large modern bathroom with tiled walls and floor, large Jacuzzi bath, wet room, mood lighting and skylights
- Other Property Features Include:
- Villa style house
- Art deco family home
- Balcony
- Large patio area
- Conservatory
- Summer house
- Hammock
- Large garden with shrubs and trees