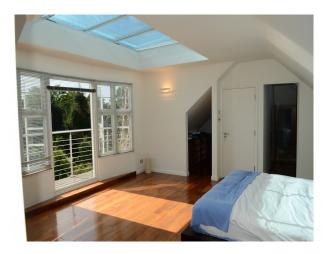

## Interior

Property Features Include:

- Modern open plan kitchen / dining room with white units, white worktop, island, parquet floor, large dining table, bay window and fireplace

- Lounge with modern decor with wooden parquet floor, white walls, red leather sofa, bookcase and fireplace
- Large hallway with arch and wooden panelled banister
- Bedroom 1 with double bed, cream carpet and modern decor
- Bedroom 2 with pitched ceiling, wooden floor, double bed, cream walls and large en-suite
- Large modern bathroom with tiled walls and floor, large Jacuzzi bath, wet room, mood lighting and skylights
- Other Property Features Include:
- Villa style house
- Art deco family home
- Balcony
- Large patio area
- Conservatory
- Summer house
- Hammock
- Large garden with shrubs and trees