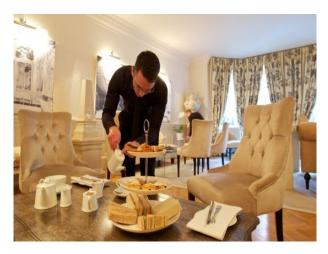

#### Features Include:

- Bar with dark grey walls, black bar, red seats, parquet floor and licensed bar
- Marbled reception area with red decor
- Library room with bookcases and comfortable seating
- Cream dining room with glass ceiling and cream walls covered in black framed pictures
- Reception room with blue walls and pitched glass ceiling
- Mirrored room with mirrors on the walls and ceiling, black and white checked floor, gold seats with black and white cushions
- Undercover outdoor dining area with blue painted brick walls
- Reception rooms with tables and chairs and open fire
- Selection of art deco style bedrooms
- Marble bathrooms