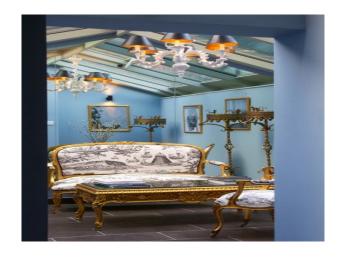

#### Features Include:

- Bar with dark grey walls, black bar, red seats, parquet floor and licensed bar
- Marbled reception area with red decor
- Library room with bookcases and comfortable seating
- Cream dining room with glass ceiling and cream walls covered in black framed pictures
- Reception room with blue walls and pitched glass ceiling
- Mirrored room with mirrors on the walls and ceiling, black and white checked floor, gold seats with black and white cushions
- Undercover outdoor dining area with blue painted brick walls
- Reception rooms with tables and chairs and open fire
- Selection of art deco style bedrooms
- Marble bathrooms