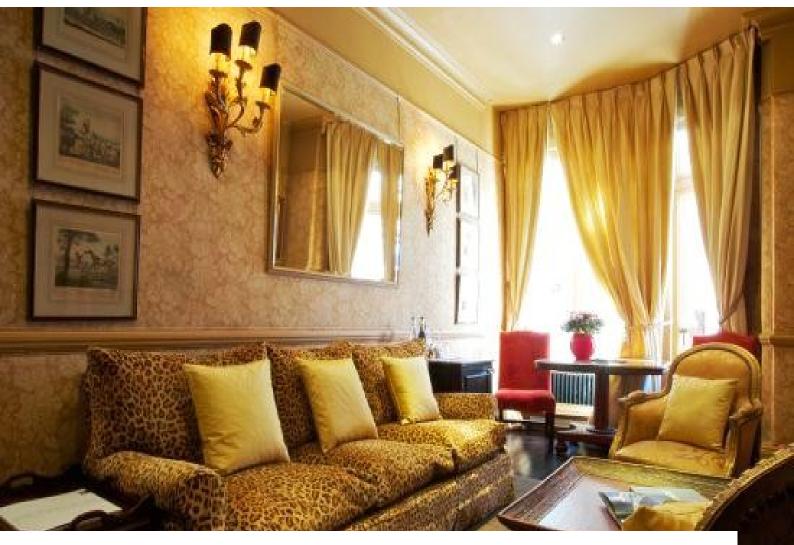

#### Features Include:

- Bar with dark grey walls, black bar, red seats, parquet floor and licensed bar
- Marbled reception area with red decor
- Library room with bookcases and comfortable seating
- Cream dining room with glass ceiling and cream walls covered in black framed pictures
- Reception room with blue walls and pitched glass ceiling
- Mirrored room with mirrors on the walls and ceiling, black and white checked floor, gold seats with black and white cushions
- Undercover outdoor dining area with blue painted brick walls
- Reception rooms with tables and chairs and open fire
- Selection of art deco style bedrooms
- Marble bathrooms