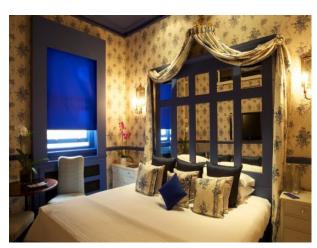

#### Features Include:

- Bar with dark grey walls, black bar, red seats, parquet floor and licensed bar
- Marbled reception area with red decor
- Library room with bookcases and comfortable seating
- Cream dining room with glass ceiling and cream walls covered in black framed pictures
- Reception room with blue walls and pitched glass ceiling
- Mirrored room with mirrors on the walls and ceiling, black and white checked floor, gold seats with black and white cushions
- Undercover outdoor dining area with blue painted brick walls
- Reception rooms with tables and chairs and open fire
- Selection of art deco style bedrooms
- Marble bathrooms