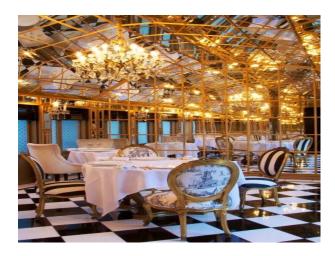

#### Features Include:

- Bar with dark grey walls, black bar, red seats, parquet floor and licensed bar
- Marbled reception area with red decor
- Library room with bookcases and comfortable seating
- Cream dining room with glass ceiling and cream walls covered in black framed pictures
- Reception room with blue walls and pitched glass ceiling
- Mirrored room with mirrors on the walls and ceiling, black and white checked floor, gold seats with black and white cushions
- Undercover outdoor dining area with blue painted brick walls
- Reception rooms with tables and chairs and open fire
- Selection of art deco style bedrooms
- Marble bathrooms