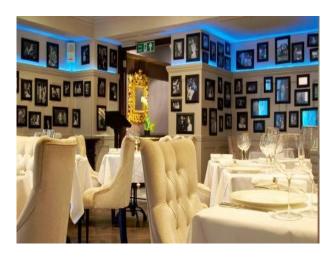

#### Features Include:

- Bar with dark grey walls, black bar, red seats, parquet floor and licensed bar
- Marbled reception area with red decor
- Library room with bookcases and comfortable seating
- Cream dining room with glass ceiling and cream walls covered in black framed pictures
- Reception room with blue walls and pitched glass ceiling
- Mirrored room with mirrors on the walls and ceiling, black and white checked floor, gold seats with black and white cushions
- Undercover outdoor dining area with blue painted brick walls
- Reception rooms with tables and chairs and open fire
- Selection of art deco style bedrooms
- Marble bathrooms