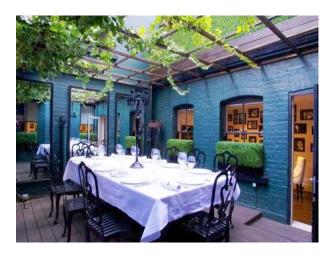

#### Features Include:

- Bar with dark grey walls, black bar, red seats, parquet floor and licensed bar
- Marbled reception area with red decor
- Library room with bookcases and comfortable seating
- Cream dining room with glass ceiling and cream walls covered in black framed pictures
- Reception room with blue walls and pitched glass ceiling
- Mirrored room with mirrors on the walls and ceiling, black and white checked floor, gold seats with black and white cushions
- Undercover outdoor dining area with blue painted brick walls
- Reception rooms with tables and chairs and open fire
- Selection of art deco style bedrooms
- Marble bathrooms