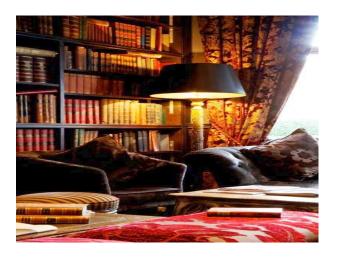

#### Features Include:

- Bar with dark grey walls, black bar, red seats, parquet floor and licensed bar
- Marbled reception area with red decor
- Library room with bookcases and comfortable seating
- Cream dining room with glass ceiling and cream walls covered in black framed pictures
- Reception room with blue walls and pitched glass ceiling
- Mirrored room with mirrors on the walls and ceiling, black and white checked floor, gold seats with black and white cushions
- Undercover outdoor dining area with blue painted brick walls
- Reception rooms with tables and chairs and open fire
- Selection of art deco style bedrooms
- Marble bathrooms