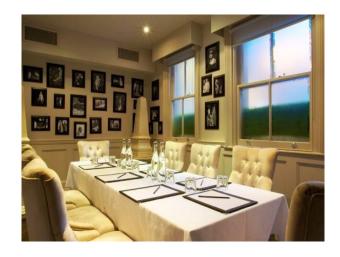

#### Features Include:

- Bar with dark grey walls, black bar, red seats, parquet floor and licensed bar
- Marbled reception area with red decor
- Library room with bookcases and comfortable seating
- Cream dining room with glass ceiling and cream walls covered in black framed pictures
- Reception room with blue walls and pitched glass ceiling
- Mirrored room with mirrors on the walls and ceiling, black and white checked floor, gold seats with black and white cushions
- Undercover outdoor dining area with blue painted brick walls
- Reception rooms with tables and chairs and open fire
- Selection of art deco style bedrooms
- Marble bathrooms