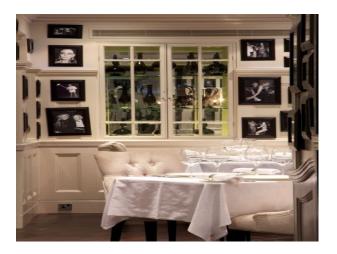

#### Features Include:

- Bar with dark grey walls, black bar, red seats, parquet floor and licensed bar
- Marbled reception area with red decor
- Library room with bookcases and comfortable seating
- Cream dining room with glass ceiling and cream walls covered in black framed pictures
- Reception room with blue walls and pitched glass ceiling
- Mirrored room with mirrors on the walls and ceiling, black and white checked floor, gold seats with black and white cushions
- Undercover outdoor dining area with blue painted brick walls
- Reception rooms with tables and chairs and open fire
- Selection of art deco style bedrooms
- Marble bathrooms