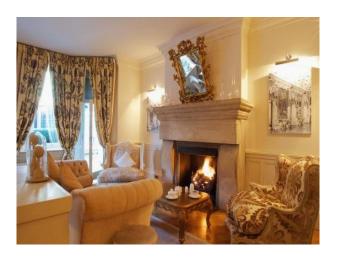

#### Features Include:

- Bar with dark grey walls, black bar, red seats, parquet floor and licensed bar
- Marbled reception area with red decor
- Library room with bookcases and comfortable seating
- Cream dining room with glass ceiling and cream walls covered in black framed pictures
- Reception room with blue walls and pitched glass ceiling
- Mirrored room with mirrors on the walls and ceiling, black and white checked floor, gold seats with black and white cushions
- Undercover outdoor dining area with blue painted brick walls
- Reception rooms with tables and chairs and open fire
- Selection of art deco style bedrooms
- Marble bathrooms