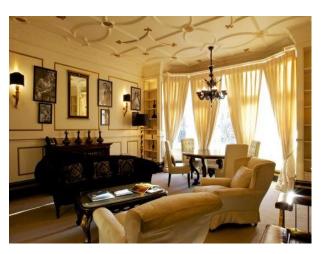

#### Features Include:

- Bar with dark grey walls, black bar, red seats, parquet floor and licensed bar
- Marbled reception area with red decor
- Library room with bookcases and comfortable seating
- Cream dining room with glass ceiling and cream walls covered in black framed pictures
- Reception room with blue walls and pitched glass ceiling
- Mirrored room with mirrors on the walls and ceiling, black and white checked floor, gold seats with black and white cushions
- Undercover outdoor dining area with blue painted brick walls
- Reception rooms with tables and chairs and open fire
- Selection of art deco style bedrooms
- Marble bathrooms