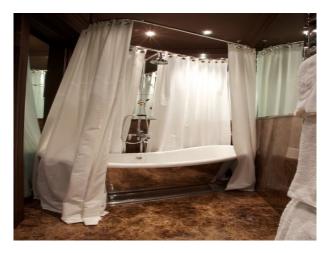

### **Features:**

| <b>Bathroom Types</b>                                | <b>Bedroom Types</b>                                   | Facilities                                                                                                     | Floors                                                 |
|------------------------------------------------------|--------------------------------------------------------|----------------------------------------------------------------------------------------------------------------|--------------------------------------------------------|
| • Period Bathroom                                    | <ul><li>Double Bedroom</li><li>Spare Bedroom</li></ul> | <ul><li>Domestic Power</li><li>Green Room</li><li>Mains Water</li><li>Shoot and Stay</li><li>Toilets</li></ul> | <ul><li>Marble Floor</li><li>Real Wood Floor</li></ul> |
| Interior Features                                    | Rooms                                                  | Walls & Windows                                                                                                |                                                        |
| <ul><li>Furnished</li><li>Period Fireplace</li></ul> | <ul><li>Bar</li><li>Dining Room</li></ul>              | <ul><li>Painted Walls</li><li>Skylights</li></ul>                                                              |                                                        |

#### Features Include:

- Bar with dark grey walls, black bar, red seats, parquet floor and licensed bar
- Marbled reception area with red decor
- Library room with bookcases and comfortable seating
- Cream dining room with glass ceiling and cream walls covered in black framed pictures
- Reception room with blue walls and pitched glass ceiling
- Mirrored room with mirrors on the walls and ceiling, black and white checked floor, gold seats with black and white cushions
- Undercover outdoor dining area with blue painted brick walls
- Reception rooms with tables and chairs and open fire
- Selection of art deco style bedrooms
- Marble bathrooms