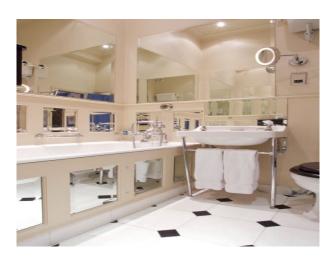

#### Features Include:

- Bar with dark grey walls, black bar, red seats, parquet floor and licensed bar
- Marbled reception area with red decor
- Library room with bookcases and comfortable seating
- Cream dining room with glass ceiling and cream walls covered in black framed pictures
- Reception room with blue walls and pitched glass ceiling
- Mirrored room with mirrors on the walls and ceiling, black and white checked floor, gold seats with black and white cushions
- Undercover outdoor dining area with blue painted brick walls
- Reception rooms with tables and chairs and open fire
- Selection of art deco style bedrooms
- Marble bathrooms