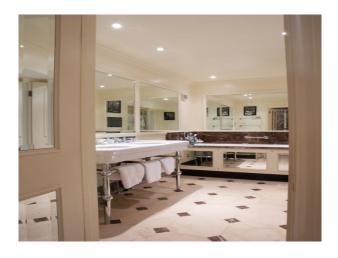

### **Features:**

| <b>Bathroom Types</b>                                | <b>Bedroom Types</b>                                   | Facilities                                                                                                     | Floors                                                 |
|------------------------------------------------------|--------------------------------------------------------|----------------------------------------------------------------------------------------------------------------|--------------------------------------------------------|
| • Period Bathroom                                    | <ul><li>Double Bedroom</li><li>Spare Bedroom</li></ul> | <ul><li>Domestic Power</li><li>Green Room</li><li>Mains Water</li><li>Shoot and Stay</li><li>Toilets</li></ul> | <ul><li>Marble Floor</li><li>Real Wood Floor</li></ul> |
| Interior Features                                    | Rooms                                                  | Walls & Windows                                                                                                |                                                        |
| <ul><li>Furnished</li><li>Period Fireplace</li></ul> | <ul><li>Bar</li><li>Dining Room</li></ul>              | <ul><li>Painted Walls</li><li>Skylights</li></ul>                                                              |                                                        |

#### Features Include:

- Bar with dark grey walls, black bar, red seats, parquet floor and licensed bar
- Marbled reception area with red decor
- Library room with bookcases and comfortable seating
- Cream dining room with glass ceiling and cream walls covered in black framed pictures
- Reception room with blue walls and pitched glass ceiling
- Mirrored room with mirrors on the walls and ceiling, black and white checked floor, gold seats with black and white cushions
- Undercover outdoor dining area with blue painted brick walls
- Reception rooms with tables and chairs and open fire
- Selection of art deco style bedrooms
- Marble bathrooms