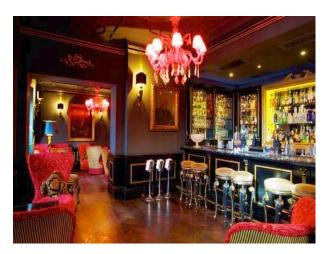

#### Features Include:

- Bar with dark grey walls, black bar, red seats, parquet floor and licensed bar
- Marbled reception area with red decor
- Library room with bookcases and comfortable seating
- Cream dining room with glass ceiling and cream walls covered in black framed pictures
- Reception room with blue walls and pitched glass ceiling
- Mirrored room with mirrors on the walls and ceiling, black and white checked floor, gold seats with black and white cushions
- Undercover outdoor dining area with blue painted brick walls
- Reception rooms with tables and chairs and open fire
- Selection of art deco style bedrooms
- Marble bathrooms