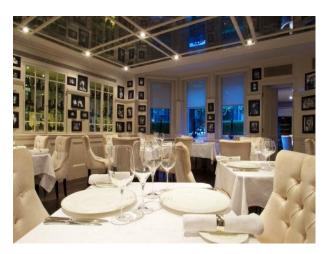

#### Features Include:

- Bar with dark grey walls, black bar, red seats, parquet floor and licensed bar
- Marbled reception area with red decor
- Library room with bookcases and comfortable seating
- Cream dining room with glass ceiling and cream walls covered in black framed pictures
- Reception room with blue walls and pitched glass ceiling
- Mirrored room with mirrors on the walls and ceiling, black and white checked floor, gold seats with black and white cushions
- Undercover outdoor dining area with blue painted brick walls
- Reception rooms with tables and chairs and open fire
- Selection of art deco style bedrooms
- Marble bathrooms