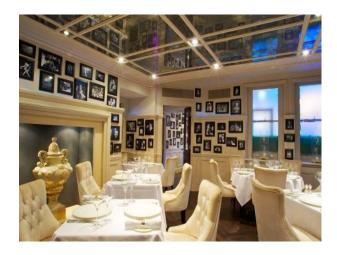

#### Features Include:

- Bar with dark grey walls, black bar, red seats, parquet floor and licensed bar
- Marbled reception area with red decor
- Library room with bookcases and comfortable seating
- Cream dining room with glass ceiling and cream walls covered in black framed pictures
- Reception room with blue walls and pitched glass ceiling
- Mirrored room with mirrors on the walls and ceiling, black and white checked floor, gold seats with black and white cushions
- Undercover outdoor dining area with blue painted brick walls
- Reception rooms with tables and chairs and open fire
- Selection of art deco style bedrooms
- Marble bathrooms