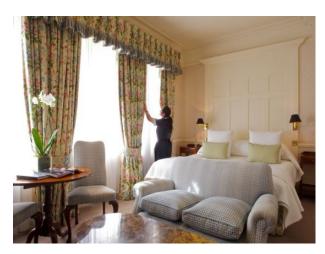

### **Features:**

| <b>Bathroom Types</b>                                | <b>Bedroom Types</b>                                   | Facilities                                                                                                     | Floors                                                 |
|------------------------------------------------------|--------------------------------------------------------|----------------------------------------------------------------------------------------------------------------|--------------------------------------------------------|
| • Period Bathroom                                    | <ul><li>Double Bedroom</li><li>Spare Bedroom</li></ul> | <ul><li>Domestic Power</li><li>Green Room</li><li>Mains Water</li><li>Shoot and Stay</li><li>Toilets</li></ul> | <ul><li>Marble Floor</li><li>Real Wood Floor</li></ul> |
| Interior Features                                    | Rooms                                                  | Walls & Windows                                                                                                |                                                        |
| <ul><li>Furnished</li><li>Period Fireplace</li></ul> | <ul><li>Bar</li><li>Dining Room</li></ul>              | <ul><li>Painted Walls</li><li>Skylights</li></ul>                                                              |                                                        |

#### Features Include:

- Bar with dark grey walls, black bar, red seats, parquet floor and licensed bar
- Marbled reception area with red decor
- Library room with bookcases and comfortable seating
- Cream dining room with glass ceiling and cream walls covered in black framed pictures
- Reception room with blue walls and pitched glass ceiling
- Mirrored room with mirrors on the walls and ceiling, black and white checked floor, gold seats with black and white cushions
- Undercover outdoor dining area with blue painted brick walls
- Reception rooms with tables and chairs and open fire
- Selection of art deco style bedrooms
- Marble bathrooms