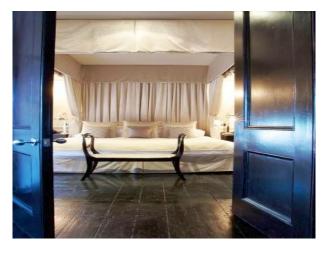

#### Features Include:

- Bar with dark grey walls, black bar, red seats, parquet floor and licensed bar
- Marbled reception area with red decor
- Library room with bookcases and comfortable seating
- Cream dining room with glass ceiling and cream walls covered in black framed pictures
- Reception room with blue walls and pitched glass ceiling
- Mirrored room with mirrors on the walls and ceiling, black and white checked floor, gold seats with black and white cushions
- Undercover outdoor dining area with blue painted brick walls
- Reception rooms with tables and chairs and open fire
- Selection of art deco style bedrooms
- Marble bathrooms