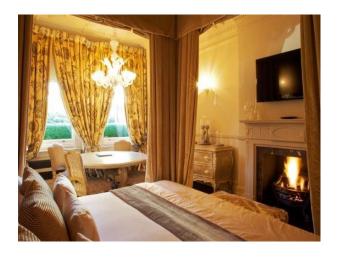

#### Features Include:

- Bar with dark grey walls, black bar, red seats, parquet floor and licensed bar
- Marbled reception area with red decor
- Library room with bookcases and comfortable seating
- Cream dining room with glass ceiling and cream walls covered in black framed pictures
- Reception room with blue walls and pitched glass ceiling
- Mirrored room with mirrors on the walls and ceiling, black and white checked floor, gold seats with black and white cushions
- Undercover outdoor dining area with blue painted brick walls
- Reception rooms with tables and chairs and open fire
- Selection of art deco style bedrooms
- Marble bathrooms