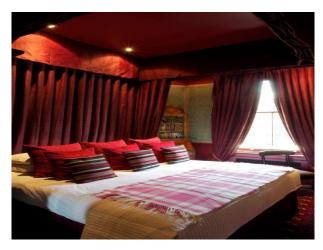

#### Features Include:

- Bar with dark grey walls, black bar, red seats, parquet floor and licensed bar
- Marbled reception area with red decor
- Library room with bookcases and comfortable seating
- Cream dining room with glass ceiling and cream walls covered in black framed pictures
- Reception room with blue walls and pitched glass ceiling
- Mirrored room with mirrors on the walls and ceiling, black and white checked floor, gold seats with black and white cushions
- Undercover outdoor dining area with blue painted brick walls
- Reception rooms with tables and chairs and open fire
- Selection of art deco style bedrooms
- Marble bathrooms