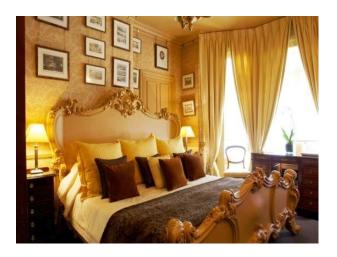

#### Features Include:

- Bar with dark grey walls, black bar, red seats, parquet floor and licensed bar
- Marbled reception area with red decor
- Library room with bookcases and comfortable seating
- Cream dining room with glass ceiling and cream walls covered in black framed pictures
- Reception room with blue walls and pitched glass ceiling
- Mirrored room with mirrors on the walls and ceiling, black and white checked floor, gold seats with black and white cushions
- Undercover outdoor dining area with blue painted brick walls
- Reception rooms with tables and chairs and open fire
- Selection of art deco style bedrooms
- Marble bathrooms