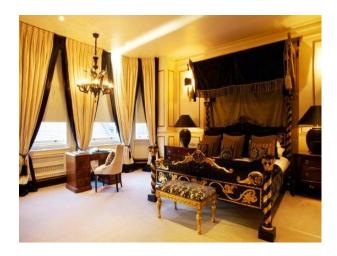

#### Features Include:

- Bar with dark grey walls, black bar, red seats, parquet floor and licensed bar
- Marbled reception area with red decor
- Library room with bookcases and comfortable seating
- Cream dining room with glass ceiling and cream walls covered in black framed pictures
- Reception room with blue walls and pitched glass ceiling
- Mirrored room with mirrors on the walls and ceiling, black and white checked floor, gold seats with black and white cushions
- Undercover outdoor dining area with blue painted brick walls
- Reception rooms with tables and chairs and open fire
- Selection of art deco style bedrooms
- Marble bathrooms