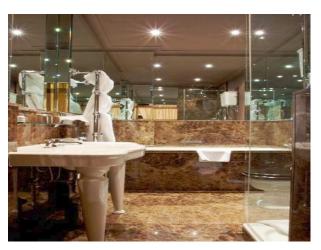

### **Features:**

| <b>Bathroom Types</b>                                | <b>Bedroom Types</b>                                   | Facilities                                                                                                     | Floors                                                 |
|------------------------------------------------------|--------------------------------------------------------|----------------------------------------------------------------------------------------------------------------|--------------------------------------------------------|
| • Period Bathroom                                    | <ul><li>Double Bedroom</li><li>Spare Bedroom</li></ul> | <ul><li>Domestic Power</li><li>Green Room</li><li>Mains Water</li><li>Shoot and Stay</li><li>Toilets</li></ul> | <ul><li>Marble Floor</li><li>Real Wood Floor</li></ul> |
| Interior Features                                    | Rooms                                                  | Walls & Windows                                                                                                |                                                        |
| <ul><li>Furnished</li><li>Period Fireplace</li></ul> | <ul><li>Bar</li><li>Dining Room</li></ul>              | <ul><li>Painted Walls</li><li>Skylights</li></ul>                                                              |                                                        |

#### Features Include:

- Bar with dark grey walls, black bar, red seats, parquet floor and licensed bar
- Marbled reception area with red decor
- Library room with bookcases and comfortable seating
- Cream dining room with glass ceiling and cream walls covered in black framed pictures
- Reception room with blue walls and pitched glass ceiling
- Mirrored room with mirrors on the walls and ceiling, black and white checked floor, gold seats with black and white cushions
- Undercover outdoor dining area with blue painted brick walls
- Reception rooms with tables and chairs and open fire
- Selection of art deco style bedrooms
- Marble bathrooms