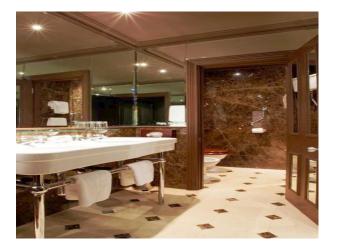

### **Features:**

| <b>Bathroom Types</b>                                | <b>Bedroom Types</b>                                   | Facilities                                                                                                     | Floors                                                 |
|------------------------------------------------------|--------------------------------------------------------|----------------------------------------------------------------------------------------------------------------|--------------------------------------------------------|
| • Period Bathroom                                    | <ul><li>Double Bedroom</li><li>Spare Bedroom</li></ul> | <ul><li>Domestic Power</li><li>Green Room</li><li>Mains Water</li><li>Shoot and Stay</li><li>Toilets</li></ul> | <ul><li>Marble Floor</li><li>Real Wood Floor</li></ul> |
| Interior Features                                    | Rooms                                                  | Walls & Windows                                                                                                |                                                        |
| <ul><li>Furnished</li><li>Period Fireplace</li></ul> | <ul><li>Bar</li><li>Dining Room</li></ul>              | <ul><li>Painted Walls</li><li>Skylights</li></ul>                                                              |                                                        |

#### Features Include:

- Bar with dark grey walls, black bar, red seats, parquet floor and licensed bar
- Marbled reception area with red decor
- Library room with bookcases and comfortable seating
- Cream dining room with glass ceiling and cream walls covered in black framed pictures
- Reception room with blue walls and pitched glass ceiling
- Mirrored room with mirrors on the walls and ceiling, black and white checked floor, gold seats with black and white cushions
- Undercover outdoor dining area with blue painted brick walls
- Reception rooms with tables and chairs and open fire
- Selection of art deco style bedrooms
- Marble bathrooms