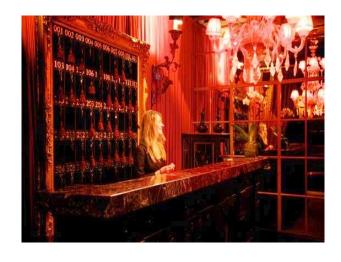

#### Features Include:

- Bar with dark grey walls, black bar, red seats, parquet floor and licensed bar
- Marbled reception area with red decor
- Library room with bookcases and comfortable seating
- Cream dining room with glass ceiling and cream walls covered in black framed pictures
- Reception room with blue walls and pitched glass ceiling
- Mirrored room with mirrors on the walls and ceiling, black and white checked floor, gold seats with black and white cushions
- Undercover outdoor dining area with blue painted brick walls
- Reception rooms with tables and chairs and open fire
- Selection of art deco style bedrooms
- Marble bathrooms