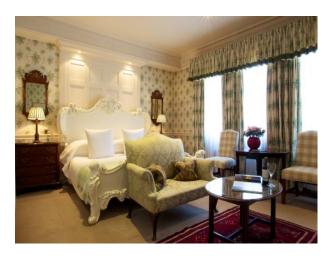

#### Features Include:

- Bar with dark grey walls, black bar, red seats, parquet floor and licensed bar
- Marbled reception area with red decor
- Library room with bookcases and comfortable seating
- Cream dining room with glass ceiling and cream walls covered in black framed pictures
- Reception room with blue walls and pitched glass ceiling
- Mirrored room with mirrors on the walls and ceiling, black and white checked floor, gold seats with black and white cushions
- Undercover outdoor dining area with blue painted brick walls
- Reception rooms with tables and chairs and open fire
- Selection of art deco style bedrooms
- Marble bathrooms