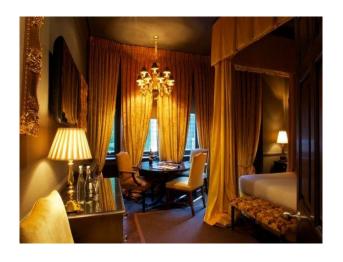

#### Features Include:

- Bar with dark grey walls, black bar, red seats, parquet floor and licensed bar
- Marbled reception area with red decor
- Library room with bookcases and comfortable seating
- Cream dining room with glass ceiling and cream walls covered in black framed pictures
- Reception room with blue walls and pitched glass ceiling
- Mirrored room with mirrors on the walls and ceiling, black and white checked floor, gold seats with black and white cushions
- Undercover outdoor dining area with blue painted brick walls
- Reception rooms with tables and chairs and open fire
- Selection of art deco style bedrooms
- Marble bathrooms