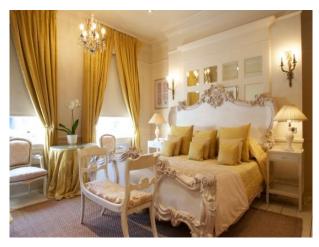

#### Features Include:

- Bar with dark grey walls, black bar, red seats, parquet floor and licensed bar
- Marbled reception area with red decor
- Library room with bookcases and comfortable seating
- Cream dining room with glass ceiling and cream walls covered in black framed pictures
- Reception room with blue walls and pitched glass ceiling
- Mirrored room with mirrors on the walls and ceiling, black and white checked floor, gold seats with black and white cushions
- Undercover outdoor dining area with blue painted brick walls
- Reception rooms with tables and chairs and open fire
- Selection of art deco style bedrooms
- Marble bathrooms