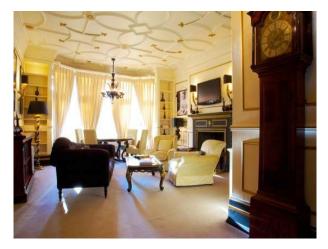

#### Features Include:

- Bar with dark grey walls, black bar, red seats, parquet floor and licensed bar
- Marbled reception area with red decor
- Library room with bookcases and comfortable seating
- Cream dining room with glass ceiling and cream walls covered in black framed pictures
- Reception room with blue walls and pitched glass ceiling
- Mirrored room with mirrors on the walls and ceiling, black and white checked floor, gold seats with black and white cushions
- Undercover outdoor dining area with blue painted brick walls
- Reception rooms with tables and chairs and open fire
- Selection of art deco style bedrooms
- Marble bathrooms