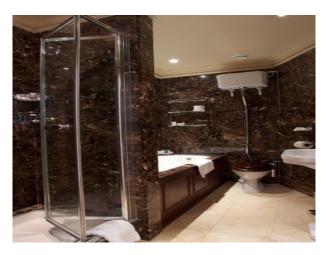

### **Features:**

| <b>Bathroom Types</b>                                | <b>Bedroom Types</b>                                   | Facilities                                                                                                     | Floors                                                 |
|------------------------------------------------------|--------------------------------------------------------|----------------------------------------------------------------------------------------------------------------|--------------------------------------------------------|
| • Period Bathroom                                    | <ul><li>Double Bedroom</li><li>Spare Bedroom</li></ul> | <ul><li>Domestic Power</li><li>Green Room</li><li>Mains Water</li><li>Shoot and Stay</li><li>Toilets</li></ul> | <ul><li>Marble Floor</li><li>Real Wood Floor</li></ul> |
| Interior Features                                    | Rooms                                                  | Walls & Windows                                                                                                |                                                        |
| <ul><li>Furnished</li><li>Period Fireplace</li></ul> | <ul><li>Bar</li><li>Dining Room</li></ul>              | <ul><li>Painted Walls</li><li>Skylights</li></ul>                                                              |                                                        |

#### Features Include:

- Bar with dark grey walls, black bar, red seats, parquet floor and licensed bar
- Marbled reception area with red decor
- Library room with bookcases and comfortable seating
- Cream dining room with glass ceiling and cream walls covered in black framed pictures
- Reception room with blue walls and pitched glass ceiling
- Mirrored room with mirrors on the walls and ceiling, black and white checked floor, gold seats with black and white cushions
- Undercover outdoor dining area with blue painted brick walls
- Reception rooms with tables and chairs and open fire
- Selection of art deco style bedrooms
- Marble bathrooms