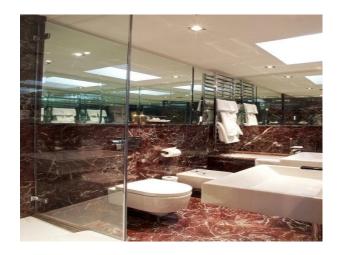

#### Features Include:

- Bar with dark grey walls, black bar, red seats, parquet floor and licensed bar
- Marbled reception area with red decor
- Library room with bookcases and comfortable seating
- Cream dining room with glass ceiling and cream walls covered in black framed pictures
- Reception room with blue walls and pitched glass ceiling
- Mirrored room with mirrors on the walls and ceiling, black and white checked floor, gold seats with black and white cushions
- Undercover outdoor dining area with blue painted brick walls
- Reception rooms with tables and chairs and open fire
- Selection of art deco style bedrooms
- Marble bathrooms