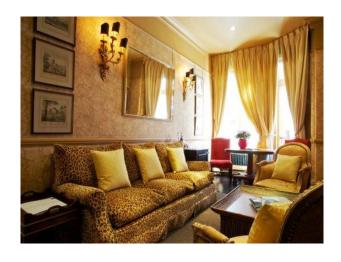

#### Features Include:

- Bar with dark grey walls, black bar, red seats, parquet floor and licensed bar
- Marbled reception area with red decor
- Library room with bookcases and comfortable seating
- Cream dining room with glass ceiling and cream walls covered in black framed pictures
- Reception room with blue walls and pitched glass ceiling
- Mirrored room with mirrors on the walls and ceiling, black and white checked floor, gold seats with black and white cushions
- Undercover outdoor dining area with blue painted brick walls
- Reception rooms with tables and chairs and open fire
- Selection of art deco style bedrooms
- Marble bathrooms