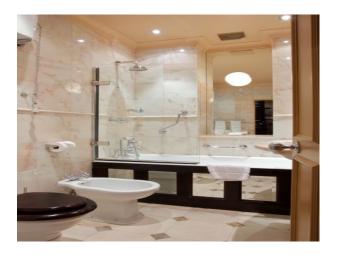

### **Features:**

| <b>Bathroom Types</b>                                | <b>Bedroom Types</b>                                   | Facilities                                                                                                     | Floors                                                 |
|------------------------------------------------------|--------------------------------------------------------|----------------------------------------------------------------------------------------------------------------|--------------------------------------------------------|
| • Period Bathroom                                    | <ul><li>Double Bedroom</li><li>Spare Bedroom</li></ul> | <ul><li>Domestic Power</li><li>Green Room</li><li>Mains Water</li><li>Shoot and Stay</li><li>Toilets</li></ul> | <ul><li>Marble Floor</li><li>Real Wood Floor</li></ul> |
| Interior Features                                    | Rooms                                                  | Walls & Windows                                                                                                |                                                        |
| <ul><li>Furnished</li><li>Period Fireplace</li></ul> | <ul><li>Bar</li><li>Dining Room</li></ul>              | <ul><li>Painted Walls</li><li>Skylights</li></ul>                                                              |                                                        |

#### Features Include:

- Bar with dark grey walls, black bar, red seats, parquet floor and licensed bar
- Marbled reception area with red decor
- Library room with bookcases and comfortable seating
- Cream dining room with glass ceiling and cream walls covered in black framed pictures
- Reception room with blue walls and pitched glass ceiling
- Mirrored room with mirrors on the walls and ceiling, black and white checked floor, gold seats with black and white cushions
- Undercover outdoor dining area with blue painted brick walls
- Reception rooms with tables and chairs and open fire
- Selection of art deco style bedrooms
- Marble bathrooms