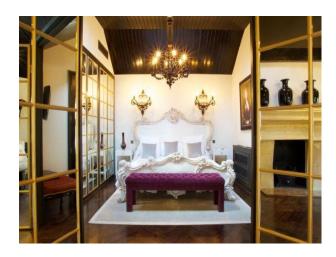

#### Features Include:

- Bar with dark grey walls, black bar, red seats, parquet floor and licensed bar
- Marbled reception area with red decor
- Library room with bookcases and comfortable seating
- Cream dining room with glass ceiling and cream walls covered in black framed pictures
- Reception room with blue walls and pitched glass ceiling
- Mirrored room with mirrors on the walls and ceiling, black and white checked floor, gold seats with black and white cushions
- Undercover outdoor dining area with blue painted brick walls
- Reception rooms with tables and chairs and open fire
- Selection of art deco style bedrooms
- Marble bathrooms