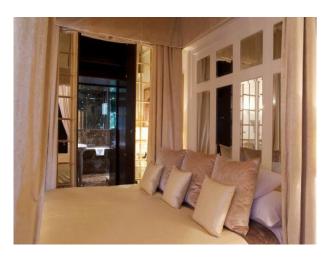

#### Features Include:

- Bar with dark grey walls, black bar, red seats, parquet floor and licensed bar
- Marbled reception area with red decor
- Library room with bookcases and comfortable seating
- Cream dining room with glass ceiling and cream walls covered in black framed pictures
- Reception room with blue walls and pitched glass ceiling
- Mirrored room with mirrors on the walls and ceiling, black and white checked floor, gold seats with black and white cushions
- Undercover outdoor dining area with blue painted brick walls
- Reception rooms with tables and chairs and open fire
- Selection of art deco style bedrooms
- Marble bathrooms