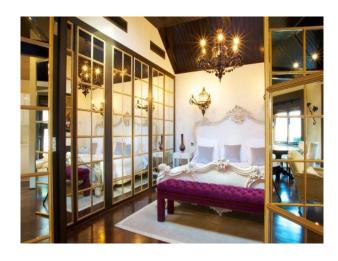

#### Features Include:

- Bar with dark grey walls, black bar, red seats, parquet floor and licensed bar
- Marbled reception area with red decor
- Library room with bookcases and comfortable seating
- Cream dining room with glass ceiling and cream walls covered in black framed pictures
- Reception room with blue walls and pitched glass ceiling
- Mirrored room with mirrors on the walls and ceiling, black and white checked floor, gold seats with black and white cushions
- Undercover outdoor dining area with blue painted brick walls
- Reception rooms with tables and chairs and open fire
- Selection of art deco style bedrooms
- Marble bathrooms