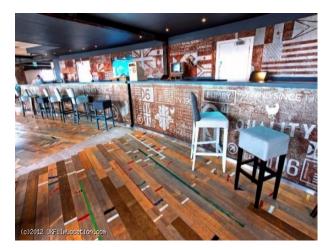

- Jaw-dropping views
- A quintessentially British design is complemented by retro design features.
- A sporting influence is revealed in the venue's extraordinary wood floor, recycled from a gymnasium.
- Exposed brickwork reclaimed from a disused cotton mill gives the venue a vintage feel.
- The design is accentuated by steelwork and exposed wooden beams.

Designer fittings include:

- specially sourced lounge furniture and a huge wraparound bar which perfectly complements the relaxed feel of the venue
- $60 \hat{a} {\ensuremath{\mathbb{C}}} \ensuremath{\mathbb{D}} plasma \ensuremath{\, screens}$  offer a simple branding solution.
- A wealth of lighting options ideal for bespoke events.