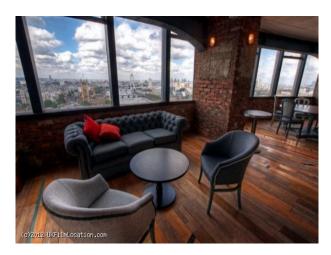

## Interior

Property Features Include:

- Venue that occupies the entire top floor of one of Londonâ $\in$ <sup>m</sup>s tallest riverside buildings, creating the capitalâ $\in$ <sup>m</sup>s ultimate warehouse style events space.

- Jaw-dropping views
- A quintessentially British design is complemented by retro design features.
- A sporting influence is revealed in the venue's extraordinary wood floor, recycled from a gymnasium.
- Exposed brickwork reclaimed from a disused cotton mill gives the venue a vintage feel.
- The design is accentuated by steelwork and exposed wooden beams.

Designer fittings include:

- specially sourced lounge furniture and a huge wraparound bar which perfectly complements the relaxed feel of the venue
- $60 \hat{a} {\ensuremath{\mathbb{C}}} \ensuremath{\mathbb{D}} plasma \ensuremath{\, screens}$  offer a simple branding solution.
- A wealth of lighting options ideal for bespoke events.