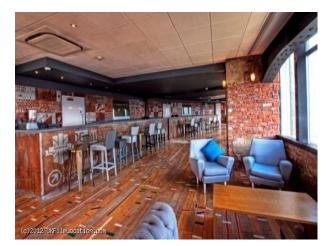

- Jaw-dropping views
- A quintessentially British design is complemented by retro design features.
- A sporting influence is revealed in the venue's extraordinary wood floor, recycled from a gymnasium.
- Exposed brickwork reclaimed from a disused cotton mill gives the venue a vintage feel.
- The design is accentuated by steelwork and exposed wooden beams.

Designer fittings include:

- specially sourced lounge furniture and a huge wraparound bar which perfectly complements the relaxed feel of the venue
- $60 \hat{a} {\ensuremath{\mathbb{C}}} \ensuremath{\mathbb{D}} plasma \ensuremath{\, screens}$  offer a simple branding solution.
- A wealth of lighting options ideal for bespoke events.