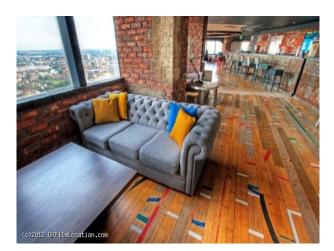

## Interior

Property Features Include:

- Venue that occupies the entire top floor of one of Londonâ $\in$ <sup>m</sup>s tallest riverside buildings, creating the capitalâ $\in$ <sup>m</sup>s ultimate warehouse style events space.

- Jaw-dropping views
- A quintessentially British design is complemented by retro design features.
- A sporting influence is revealed in the venue's extraordinary wood floor, recycled from a gymnasium.
- Exposed brickwork reclaimed from a disused cotton mill gives the venue a vintage feel.
- The design is accentuated by steelwork and exposed wooden beams.

Designer fittings include:

- specially sourced lounge furniture and a huge wraparound bar which perfectly complements the relaxed feel of the venue
- $60 \hat{a} {\ensuremath{\mathbb{C}}} \ensuremath{\mathbb{D}} plasma \ensuremath{\, screens}$  offer a simple branding solution.
- A wealth of lighting options ideal for bespoke events.