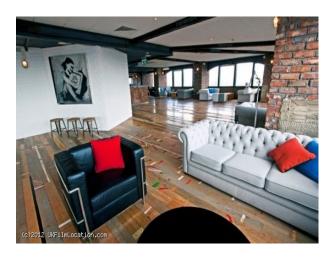

## Interior

Property Features Include:

- Venue that occupies the entire top floor of one of Londonâ $\in$ <sup>m</sup>s tallest riverside buildings, creating the capitalâ $\in$ <sup>m</sup>s ultimate warehouse style events space.

- Jaw-dropping views
- A quintessentially British design is complemented by retro design features.
- A sporting influence is revealed in the venue's extraordinary wood floor, recycled from a gymnasium.
- Exposed brickwork reclaimed from a disused cotton mill gives the venue a vintage feel.
- The design is accentuated by steelwork and exposed wooden beams.

Designer fittings include:

- specially sourced lounge furniture and a huge wraparound bar which perfectly complements the relaxed feel of the venue
- $60 \hat{a} {\ensuremath{\mathbb{C}}} \ensuremath{\mathbb{D}} plasma \ensuremath{\, screens}$  offer a simple branding solution.
- A wealth of lighting options ideal for bespoke events.