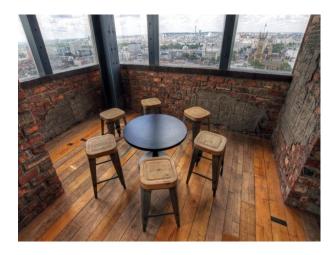

- City Scape View
- Exposed Beams
- Exposed Brick Walls
- Large Windows

- Jaw-dropping views
- A quintessentially British design is complemented by retro design features.
- A sporting influence is revealed in the venue's extraordinary wood floor, recycled from a gymnasium.
- Exposed brickwork reclaimed from a disused cotton mill gives the venue a vintage feel.
- The design is accentuated by steelwork and exposed wooden beams.