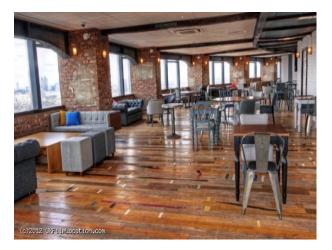

## Interior

Property Features Include:

- Venue that occupies the entire top floor of one of Londonâ $\in$ <sup>m</sup>s tallest riverside buildings, creating the capitalâ $\in$ <sup>m</sup>s ultimate warehouse style events space.

- Jaw-dropping views
- A quintessentially British design is complemented by retro design features.
- A sporting influence is revealed in the venue's extraordinary wood floor, recycled from a gymnasium.
- Exposed brickwork reclaimed from a disused cotton mill gives the venue a vintage feel.
- The design is accentuated by steelwork and exposed wooden beams.

Designer fittings include:

- specially sourced lounge furniture and a huge wraparound bar which perfectly complements the relaxed feel of the venue
- $60 \hat{a} {\ensuremath{\mathbb{C}}} \ensuremath{\mathbb{D}} plasma \ensuremath{\, screens}$  offer a simple branding solution.
- A wealth of lighting options ideal for bespoke events.

Capacity:

- 600 Standing
- Dinners for up to 270 guests.