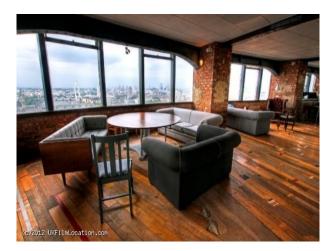

## Interior

Property Features Include:

- Venue that occupies the entire top floor of one of Londonâ $\in$ <sup>m</sup>s tallest riverside buildings, creating the capitalâ $\in$ <sup>m</sup>s ultimate warehouse style events space.

- Jaw-dropping views
- A quintessentially British design is complemented by retro design features.
- A sporting influence is revealed in the venue's extraordinary wood floor, recycled from a gymnasium.
- Exposed brickwork reclaimed from a disused cotton mill gives the venue a vintage feel.
- The design is accentuated by steelwork and exposed wooden beams.

Designer fittings include:

- specially sourced lounge furniture and a huge wraparound bar which perfectly complements the relaxed feel of the venue
- $60 \hat{a} {\ensuremath{\mathbb{C}}} \ensuremath{\mathbb{D}} plasma \ensuremath{\, screens}$  offer a simple branding solution.
- A wealth of lighting options ideal for bespoke events.