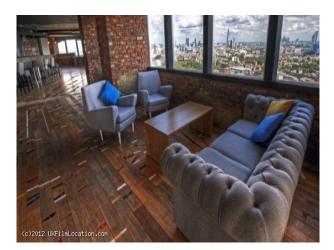

## Interior

Property Features Include:

- Venue that occupies the entire top floor of one of Londonâ $\in$ <sup>m</sup>s tallest riverside buildings, creating the capitalâ $\in$ <sup>m</sup>s ultimate warehouse style events space.

- Jaw-dropping views
- A quintessentially British design is complemented by retro design features.
- A sporting influence is revealed in the venue's extraordinary wood floor, recycled from a gymnasium.
- Exposed brickwork reclaimed from a disused cotton mill gives the venue a vintage feel.
- The design is accentuated by steelwork and exposed wooden beams.

Designer fittings include:

- specially sourced lounge furniture and a huge wraparound bar which perfectly complements the relaxed feel of the venue
- $60 \hat{a} {\ensuremath{\mathbb{C}}} \ensuremath{\mathbb{D}} plasma \ensuremath{\, screens}$  offer a simple branding solution.
- A wealth of lighting options ideal for bespoke events.