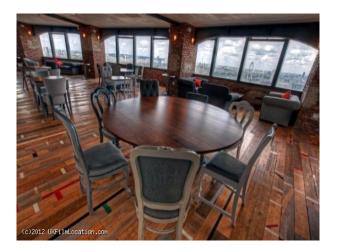

- City Scape View
- Exposed Beams
- Exposed Brick Walls
- Large Windows

- Jaw-dropping views
- A quintessentially British design is complemented by retro design features.
- A sporting influence is revealed in the venue's extraordinary wood floor, recycled from a gymnasium.
- Exposed brickwork reclaimed from a disused cotton mill gives the venue a vintage feel.
- The design is accentuated by steelwork and exposed wooden beams.