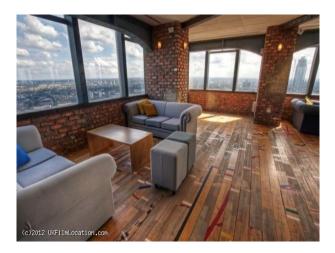

## Interior

Property Features Include:

- Venue that occupies the entire top floor of one of Londonâ $\in$ <sup>m</sup>s tallest riverside buildings, creating the capitalâ $\in$ <sup>m</sup>s ultimate warehouse style events space.

- Jaw-dropping views
- A quintessentially British design is complemented by retro design features.
- A sporting influence is revealed in the venue's extraordinary wood floor, recycled from a gymnasium.
- Exposed brickwork reclaimed from a disused cotton mill gives the venue a vintage feel.
- The design is accentuated by steelwork and exposed wooden beams.

Designer fittings include:

- specially sourced lounge furniture and a huge wraparound bar which perfectly complements the relaxed feel of the venue
- $60 \hat{a} {\ensuremath{\mathbb{C}}} \ensuremath{\mathbb{D}} plasma \ensuremath{\, screens}$  offer a simple branding solution.
- A wealth of lighting options ideal for bespoke events.