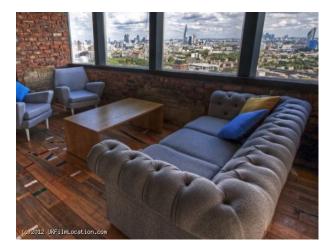

## Interior

Property Features Include:

- Venue that occupies the entire top floor of one of Londonâ $\in$ <sup>m</sup>s tallest riverside buildings, creating the capitalâ $\in$ <sup>m</sup>s ultimate warehouse style events space.

- Jaw-dropping views
- A quintessentially British design is complemented by retro design features.
- A sporting influence is revealed in the venue's extraordinary wood floor, recycled from a gymnasium.
- Exposed brickwork reclaimed from a disused cotton mill gives the venue a vintage feel.
- The design is accentuated by steelwork and exposed wooden beams.

Designer fittings include:

- specially sourced lounge furniture and a huge wraparound bar which perfectly complements the relaxed feel of the venue
- $60 \hat{a} {\ensuremath{\mathbb{C}}} \ensuremath{\mathbb{D}} plasma \ensuremath{\, screens}$  offer a simple branding solution.
- A wealth of lighting options ideal for bespoke events.