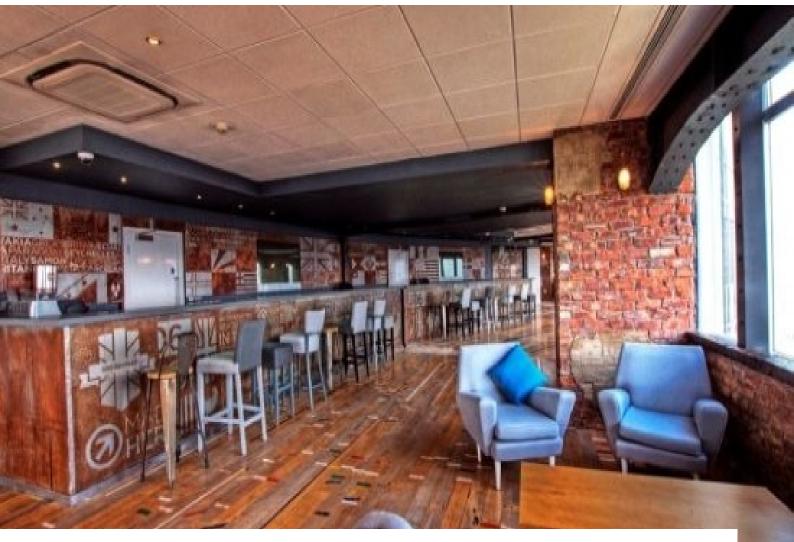

## Interior

Property Features Include:

- Venue that occupies the entire top floor of one of Londonâ $\in$ <sup>m</sup>s tallest riverside buildings, creating the capitalâ $\in$ <sup>m</sup>s ultimate warehouse style events space.

- Jaw-dropping views
- A quintessentially British design is complemented by retro design features.
- A sporting influence is revealed in the venue's extraordinary wood floor, recycled from a gymnasium.
- Exposed brickwork reclaimed from a disused cotton mill gives the venue a vintage feel.
- The design is accentuated by steelwork and exposed wooden beams.

Designer fittings include:

- specially sourced lounge furniture and a huge wraparound bar which perfectly complements the relaxed feel of the venue
- $60 \hat{a} {\ensuremath{\mathbb{C}}} \ensuremath{\mathbb{D}} plasma \ensuremath{\, screens}$  offer a simple branding solution.
- A wealth of lighting options ideal for bespoke events.