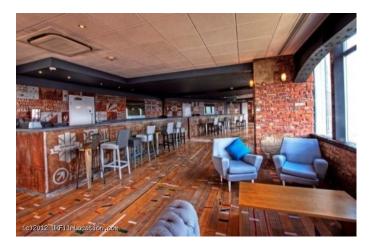

## Interior

Property Features Include:

- Venue that occupies the entire top floor of one of Londonâ $\in$ <sup>m</sup>s tallest riverside buildings, creating the capitalâ $\in$ <sup>m</sup>s ultimate warehouse style events space.

- Jaw-dropping views
- A quintessentially British design is complemented by retro design features.
- A sporting influence is revealed in the venue's extraordinary wood floor, recycled from a gymnasium.
- Exposed brickwork reclaimed from a disused cotton mill gives the venue a vintage feel.
- The design is accentuated by steelwork and exposed wooden beams.

Designer fittings include:

- specially sourced lounge furniture and a huge wraparound bar which perfectly complements the relaxed feel of the venue
- $60 \hat{a} {\ensuremath{\mathbb{C}}} \ensuremath{\mathbb{D}} plasma \ensuremath{\, screens}$  offer a simple branding solution.
- A wealth of lighting options ideal for bespoke events.