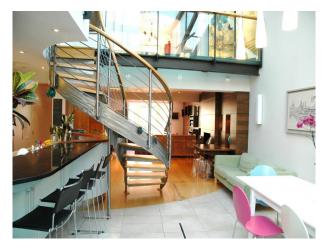

#### Interior

Unique kitchen with spiral staircase, double height glass roof, natural light and lots of nbsp; Contemporary interiors.

Sitting rooms with parquet flooring, master bedroom, dressing room and children's bedroom.