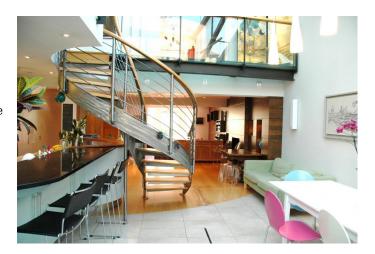

#### Interior

Unique kitchen with spiral staircase, double height glass roof, natural light and lots of nbsp; Contemporary interiors.

Sitting rooms with parquet flooring, master bedroom, dressing room and children's bedroom.