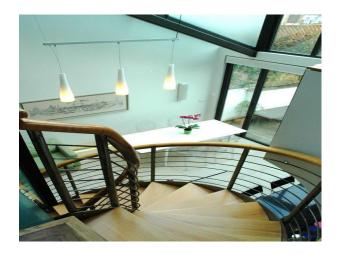

- Real Wood Floor
- Stone Floor
- Furnished
- Period Fireplace
- Period Staircase
- Spiral Staircase
- Breakfast Bar
- Cutlery and Crockery
- Eat In
- Gas Hob
- Island
- Kitchen Diner
- Large Dining Table
- Open Plan
- Pots and Pans
- Prep Area
- Utensils

#### Interior

Unique kitchen with spiral staircase, double height glass roof, natural light and lots of nbsp; Contemporary interiors.

Sitting rooms with parquet flooring, master bedroom, dressing room and children's bedroom.