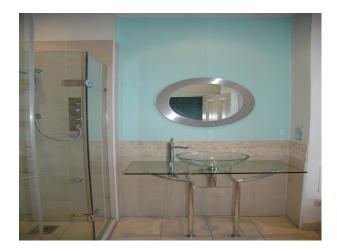

ob
- Island
- Kitchen Diner
- Large Dining Table
- Open Plan
- Pots and Pans
- Prep Area
- Utensils

- Cream & White Units
- Kitchen With Island

Parking Rooms Views Walls & Windows

- On Street Parking
- Cellar
- Home Cinema
- Living Room
- Reception
- Study

- City Scape View
- Large Windows
- Painted Walls
- Skylights

#### Interior

Unique kitchen with spiral staircase, double height glass roof, natural light and lots of nbsp; Contemporary interiors.

Sitting rooms with parquet flooring, master bedroom, dressing room and children's bedroom.

Cinema room and wine cellar.

Stylish large bathrooms.

### Exterior

 $\label{thm:common:equation:common:equation} Handsome\ Victorian\ terrace,\ opposite\ Wandsworth\ Common.$  Sunny garden to rear.