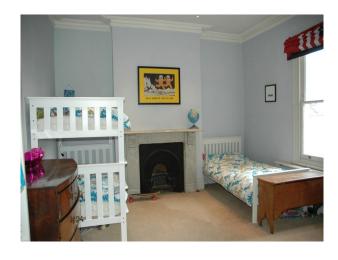

#### Interior

Unique kitchen with spiral staircase, double height glass roof, natural light and lots of nbsp; Contemporary interiors.

Sitting rooms with parquet flooring, master bedroom, dressing room and children's bedroom.