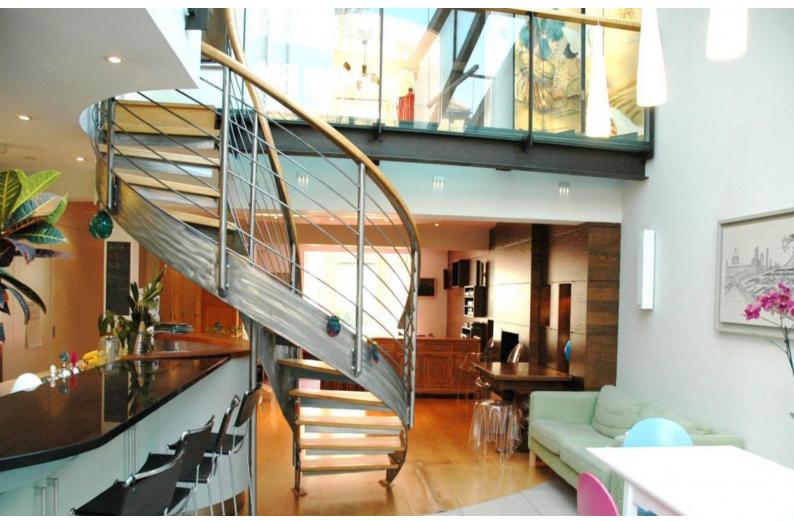

#### Interior

Unique kitchen with spiral staircase, double height glass roof, natural light and lots of nbsp; Contemporary interiors.

Sitting rooms with parquet flooring, master bedroom, dressing room and children's bedroom.