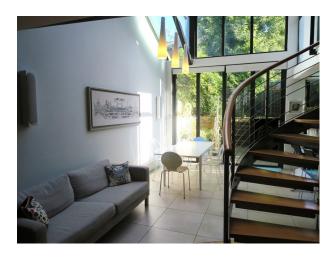

#### Interior

Unique kitchen with spiral staircase, double height glass roof, natural light and lots of nbsp; Contemporary interiors.

Sitting rooms with parquet flooring, master bedroom, dressing room and children's bedroom.