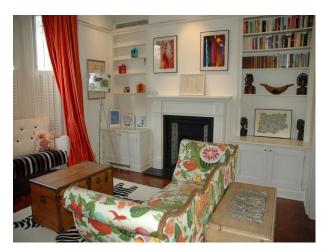

#### Interior

Unique kitchen with spiral staircase, double height glass roof, natural light and lots of nbsp; Contemporary interiors.

Sitting rooms with parquet flooring, master bedroom, dressing room and children's bedroom.