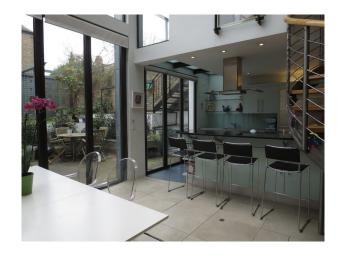

### Exterior

 $\label{thm:common:equation:common:equation} Handsome\ Victorian\ terrace,\ opposite\ Wandsworth\ Common.$  Sunny garden to rear.