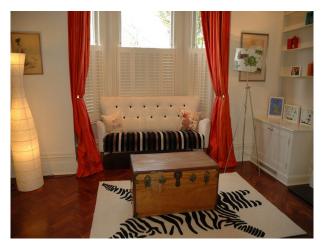

#### Interior

Unique kitchen with spiral staircase, double height glass roof, natural light and lots of nbsp; Contemporary interiors.

Sitting rooms with parquet flooring, master bedroom, dressing room and children's bedroom.