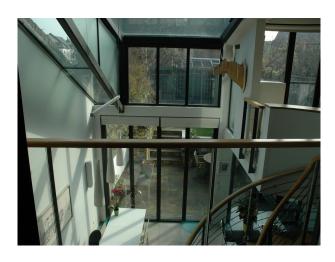

#### Interior

Unique kitchen with spiral staircase, double height glass roof, natural light and lots of nbsp; Contemporary interiors.

Sitting rooms with parquet flooring, master bedroom, dressing room and children's bedroom.