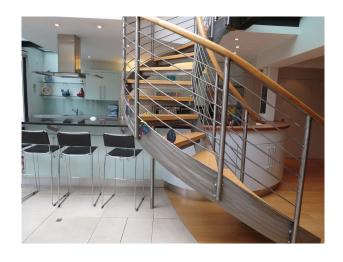

- Real Wood Floor
- Stone Floor
- Furnished
- Period Fireplace
- Period Staircase
- Spiral Staircase
- Breakfast Bar
- Cutlery and Crockery
- Eat In
- Gas Hob
- Island
- Kitchen Diner
- Large Dining Table
- Open Plan
- Pots and Pans
- Prep Area
- Utensils

#### Interior

Unique kitchen with spiral staircase, double height glass roof, natural light and lots of nbsp; Contemporary interiors.

Sitting rooms with parquet flooring, master bedroom, dressing room and children's bedroom.