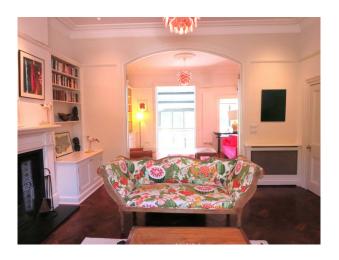

#### Interior

Unique kitchen with spiral staircase, double height glass roof, natural light and lots of nbsp; Contemporary interiors.

Sitting rooms with parquet flooring, master bedroom, dressing room and children's bedroom.