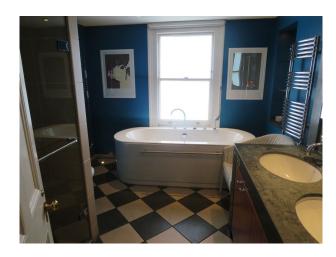

Hob
- Island
- Kitchen Diner
- Large Dining Table
- Open Plan
- Pots and Pans
- Prep Area
- Utensils

- Cream & White Units
- Kitchen With Island

Parking Rooms Views Walls & Windows

- On Street Parking
- Cellar
- Home Cinema
- Living Room
- Reception
- Study

- City Scape View
- Large Windows
- Painted Walls
- Skylights

#### Interior

Unique kitchen with spiral staircase, double height glass roof, natural light and lots of nbsp; Contemporary interiors.

Sitting rooms with parquet flooring, master bedroom, dressing room and children's bedroom.

Cinema room and wine cellar.

Stylish large bathrooms.

### Exterior

 $\label{thm:common:equation:common:equation} Handsome\ Victorian\ terrace,\ opposite\ Wandsworth\ Common.$  Sunny garden to rear.