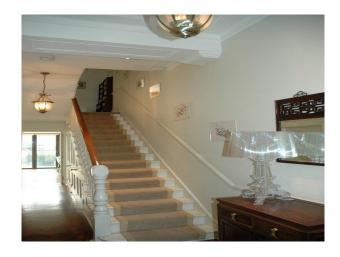

#### Interior

Unique kitchen with spiral staircase, double height glass roof, natural light and lots of nbsp; Contemporary interiors.

Sitting rooms with parquet flooring, master bedroom, dressing room and children's bedroom.