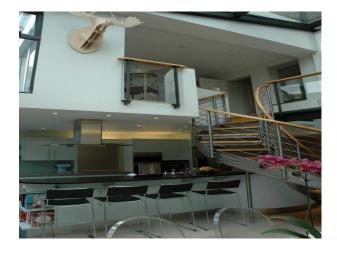

#### Interior

Unique kitchen with spiral staircase, double height glass roof, natural light and lots of nbsp; Contemporary interiors.

Sitting rooms with parquet flooring, master bedroom, dressing room and children's bedroom.