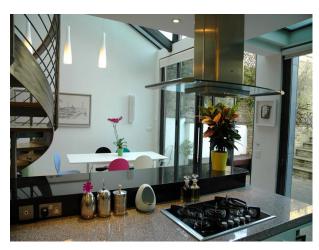

#### Interior

Unique kitchen with spiral staircase, double height glass roof, natural light and lots of nbsp; Contemporary interiors.

Sitting rooms with parquet flooring, master bedroom, dressing room and children's bedroom.