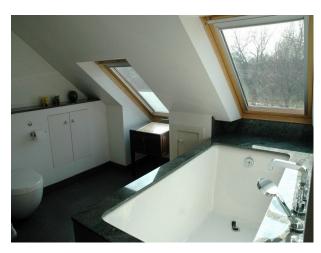

as Hob
- Island
- Kitchen Diner
- Large Dining Table
- Open Plan
- Pots and Pans
- Prep Area
- Utensils

- Cream & White Units
- Kitchen With Island

Parking Rooms Views Walls & Windows

- On Street Parking
- Cellar
- Home Cinema
- Living Room
- Reception
- Study

- City Scape View
- Large Windows
- Painted Walls
- Skylights

#### Interior

Unique kitchen with spiral staircase, double height glass roof, natural light and lots of nbsp; Contemporary interiors.

Sitting rooms with parquet flooring, master bedroom, dressing room and children's bedroom.

Cinema room and wine cellar.

Stylish large bathrooms.

### Exterior

 $\label{thm:common:equation:common:equation} Handsome\ Victorian\ terrace,\ opposite\ Wandsworth\ Common.$  Sunny garden to rear.