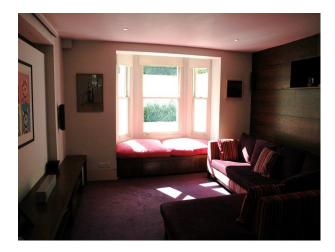

t In
- Gas Hob
- Island
- Kitchen Diner
- Large Dining Table
- Open Plan
- Pots and Pans
- Prep Area
- Utensils

- Cream & White Units
- Kitchen With Island

Parking Rooms Views Walls & Windows

- On Street Parking
- Cellar
- Home Cinema
- Living Room
- Reception
- Study

- City Scape View
- Large Windows
- Painted Walls
- Skylights

#### Interior

Unique kitchen with spiral staircase, double height glass roof, natural light and lots of nbsp; Contemporary interiors.

Sitting rooms with parquet flooring, master bedroom, dressing room and children's bedroom.

Cinema room and wine cellar.

Stylish large bathrooms.

### Exterior

 $\label{thm:common:equation:common:equation} Handsome\ Victorian\ terrace,\ opposite\ Wandsworth\ Common.$  Sunny garden to rear.