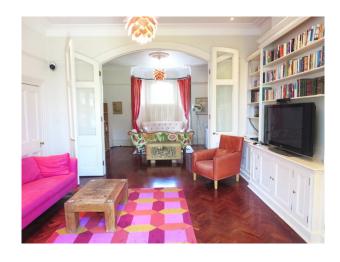

#### Interior

Unique kitchen with spiral staircase, double height glass roof, natural light and lots of nbsp; Contemporary interiors.

Sitting rooms with parquet flooring, master bedroom, dressing room and children's bedroom.