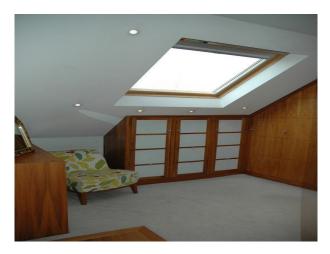

#### Interior

Unique kitchen with spiral staircase, double height glass roof, natural light and lots of nbsp; Contemporary interiors.

Sitting rooms with parquet flooring, master bedroom, dressing room and children's bedroom.