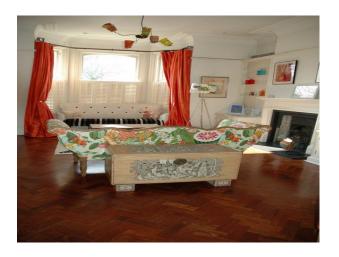

#### Interior

Unique kitchen with spiral staircase, double height glass roof, natural light and lots of nbsp; Contemporary interiors.

Sitting rooms with parquet flooring, master bedroom, dressing room and children's bedroom.