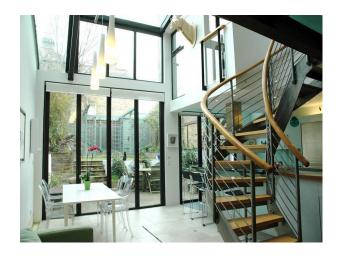

#### Interior

Unique kitchen with spiral staircase, double height glass roof, natural light and lots of nbsp; Contemporary interiors.

Sitting rooms with parquet flooring, master bedroom, dressing room and children's bedroom.

### Exterior

 $\label{thm:common:equation:common:equation} Handsome\ Victorian\ terrace,\ opposite\ Wandsworth\ Common.$  Sunny garden to rear.