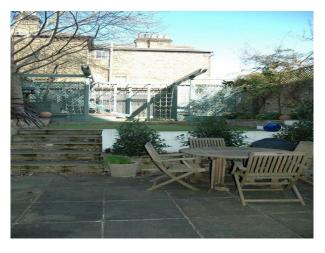

### Exterior

 $\label{thm:common:equation:common:equation} Handsome\ Victorian\ terrace,\ opposite\ Wandsworth\ Common.$  Sunny garden to rear.