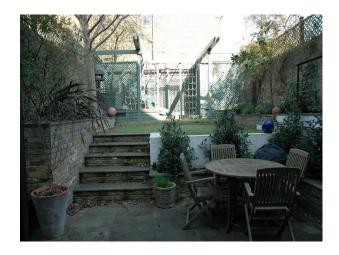

### Exterior

 $\label{thm:common:equation:common:equation} Handsome\ Victorian\ terrace,\ opposite\ Wandsworth\ Common.$  Sunny garden to rear.