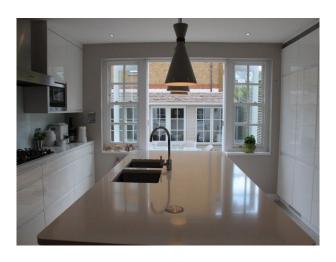

## **Features:**

| <b>Bathroom Types</b>                                     | <b>Bedroom Types</b>                                                                                                                                                        | Exterior Features                                                       | Facilities                                                                                                      |
|-----------------------------------------------------------|-----------------------------------------------------------------------------------------------------------------------------------------------------------------------------|-------------------------------------------------------------------------|-----------------------------------------------------------------------------------------------------------------|
| • Family Bathroom                                         | <ul> <li>Child's Bedroom</li> <li>Double Bedroom</li> <li>Single Bedroom</li> <li>Spare Bedroom</li> <li>Teenager's Bedroom</li> </ul>                                      | <ul><li>Back Garden</li><li>Front Garden</li><li>Outbuildings</li></ul> | <ul><li>Domestic Power</li><li>Green Room</li><li>Internet Access</li><li>Mains Water</li><li>Toilets</li></ul> |
| Interior Features                                         | Kitchen Facilities                                                                                                                                                          | Kitchen types                                                           | Parking                                                                                                         |
| <ul><li>Furnished</li><li>Modern Staircase</li></ul>      | <ul> <li>Cutlery and Crockery</li> <li>Island</li> <li>Kitchen Diner</li> <li>Large Dining Table</li> <li>Open Plan</li> <li>Prep Area</li> <li>Small Appliances</li> </ul> | <ul><li>Cream &amp; White Units</li><li>Kitchen With Island</li></ul>   | • On Street Parking                                                                                             |
| Rooms                                                     | Views                                                                                                                                                                       | Walls & Windows                                                         |                                                                                                                 |
| <ul><li>Changing Room</li><li>Hair/Make-up Room</li></ul> | • Residential View                                                                                                                                                          | • Painted Walls                                                         |                                                                                                                 |

### Interior

Mock Georgian terrace house over three floors built approx 1985

Renovated completely in 2013 from top to bottom.

Large sofa, piano, TV, large table and chairs in there, used as kids hang out, but good for makeup and changing for shoots.