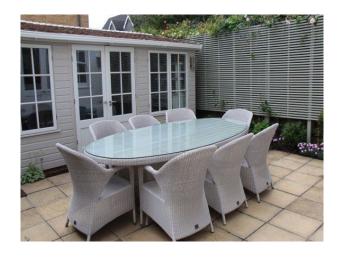

### Exterior

Front and back gardens, both small, but cute.

Planted in early 2014, so establishing itself, but lots of roses, clematis, lavender, hydrangeas, catmint, lilac, cosmos, Japanese anemones, verbena bonariensis, cherry blossom.

Summer house in garden, wooden slatted house painted cream inside and out.

5mx 3.5m

Georgian style paned windows.

Insulated/heated so can use throughout the year.

Plenty of street parking and can offer parking permits (£5 each).