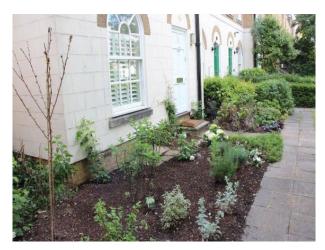

### Exterior

Front and back gardens, both small, but cute.

Planted in early 2014, so establishing itself, but lots of roses, clematis, lavender, hydrangeas, catmint, lilac, cosmos, Japanese anemones, verbena bonariensis, cherry blossom.