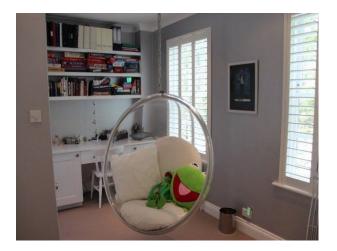

4 bedrooms/3 bathrooms plus downstairs loo.

Two bedrooms are about 4x4m.

One bedroom with perspex and chrome hanging chair, and silver walls.

One bedroom with dark grey walls, and shocking pink ensuite bathroom with pink rubber floor.

One bedroom pale grey walls with largely pink and green decor.

Shutters throughout the house, no curtains.

Lots of B&W photography on walls.

Good light throughout the house.