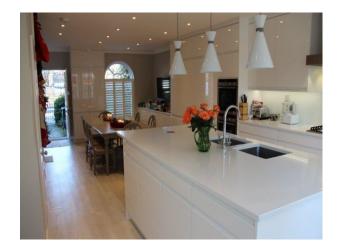

### Interior

Mock Georgian terrace house over three floors built approx 1985

Renovated completely in 2013 from top to bottom.

Large sofa, piano, TV, large table and chairs in there, used as kids hang out, but good for makeup and changing for shoots.