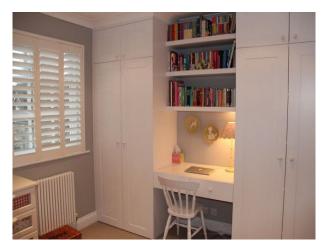

### Interior

Mock Georgian terrace house over three floors built approx 1985

Renovated completely in 2013 from top to bottom.

Large sofa, piano, TV, large table and chairs in there, used as kids hang out, but good for makeup and changing for shoots.

4 bedrooms/3 bathrooms plus downstairs loo.

Two bedrooms are about 4x4m.

One bedroom with perspex and chrome hanging chair, and silver walls.

One bedroom with dark grey walls, and shocking pink ensuite bathroom with pink rubber floor.