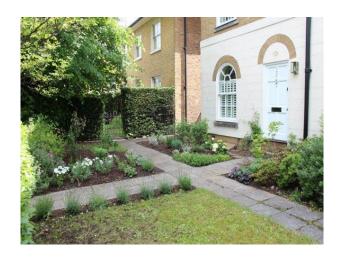

### Exterior

Front and back gardens, both small, but cute.

Planted in early 2014, so establishing itself, but lots of roses, clematis, lavender, hydrangeas, catmint, lilac, cosmos, Japanese anemones, verbena bonariensis, cherry blossom.