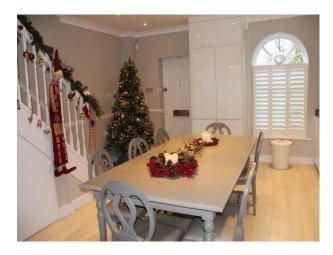

One bedroom pale grey walls with largely pink and green decor.

Shutters throughout the house, no curtains.

Lots of B&W photography on walls.

Good light throughout the house.