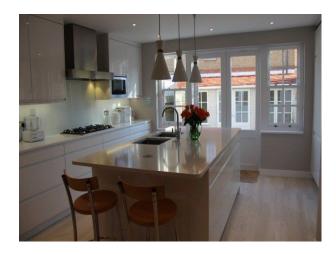

## **Features:**

| <b>Bathroom Types</b>                                     | <b>Bedroom Types</b>                                                                                                                                                        | Exterior Features                                                       | Facilities                                                                                                      |
|-----------------------------------------------------------|-----------------------------------------------------------------------------------------------------------------------------------------------------------------------------|-------------------------------------------------------------------------|-----------------------------------------------------------------------------------------------------------------|
| • Family Bathroom                                         | <ul> <li>Child's Bedroom</li> <li>Double Bedroom</li> <li>Single Bedroom</li> <li>Spare Bedroom</li> <li>Teenager's Bedroom</li> </ul>                                      | <ul><li>Back Garden</li><li>Front Garden</li><li>Outbuildings</li></ul> | <ul><li>Domestic Power</li><li>Green Room</li><li>Internet Access</li><li>Mains Water</li><li>Toilets</li></ul> |
| Interior Features                                         | Kitchen Facilities                                                                                                                                                          | Kitchen types                                                           | Parking                                                                                                         |
| <ul><li>Furnished</li><li>Modern Staircase</li></ul>      | <ul> <li>Cutlery and Crockery</li> <li>Island</li> <li>Kitchen Diner</li> <li>Large Dining Table</li> <li>Open Plan</li> <li>Prep Area</li> <li>Small Appliances</li> </ul> | <ul><li>Cream &amp; White Units</li><li>Kitchen With Island</li></ul>   | • On Street Parking                                                                                             |
| Rooms                                                     | Views                                                                                                                                                                       | Walls & Windows                                                         |                                                                                                                 |
| <ul><li>Changing Room</li><li>Hair/Make-up Room</li></ul> | • Residential View                                                                                                                                                          | • Painted Walls                                                         |                                                                                                                 |

### Interior

Mock Georgian terrace house over three floors built approx 1985

Renovated completely in 2013 from top to bottom.

Large sofa, piano, TV, large table and chairs in there, used as kids hang out, but good for makeup and changing for shoots.