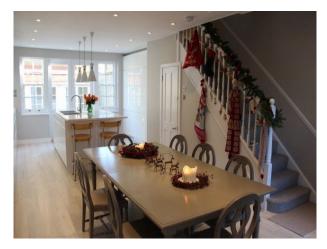

### Interior

Mock Georgian terrace house over three floors built approx 1985

Renovated completely in 2013 from top to bottom.

Large sofa, piano, TV, large table and chairs in there, used as kids hang out, but good for makeup and changing for shoots.

## **Features:**

| <b>Bathroom Types</b>                                     | <b>Bedroom Types</b>                                                                                                                                                        | Exterior Features                                                       | Facilities                                                                                                      |
|-----------------------------------------------------------|-----------------------------------------------------------------------------------------------------------------------------------------------------------------------------|-------------------------------------------------------------------------|-----------------------------------------------------------------------------------------------------------------|
| • Family Bathroom                                         | <ul> <li>Child's Bedroom</li> <li>Double Bedroom</li> <li>Single Bedroom</li> <li>Spare Bedroom</li> <li>Teenager's Bedroom</li> </ul>                                      | <ul><li>Back Garden</li><li>Front Garden</li><li>Outbuildings</li></ul> | <ul><li>Domestic Power</li><li>Green Room</li><li>Internet Access</li><li>Mains Water</li><li>Toilets</li></ul> |
| Interior Features                                         | Kitchen Facilities                                                                                                                                                          | Kitchen types                                                           | Parking                                                                                                         |
| <ul><li>Furnished</li><li>Modern Staircase</li></ul>      | <ul> <li>Cutlery and Crockery</li> <li>Island</li> <li>Kitchen Diner</li> <li>Large Dining Table</li> <li>Open Plan</li> <li>Prep Area</li> <li>Small Appliances</li> </ul> | <ul><li>Cream &amp; White Units</li><li>Kitchen With Island</li></ul>   | • On Street Parking                                                                                             |
| Rooms                                                     | Views                                                                                                                                                                       | Walls & Windows                                                         |                                                                                                                 |
| <ul><li>Changing Room</li><li>Hair/Make-up Room</li></ul> | • Residential View                                                                                                                                                          | • Painted Walls                                                         |                                                                                                                 |