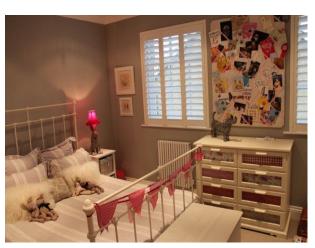

One bedroom pale grey walls with largely pink and green decor.

Shutters throughout the house, no curtains.

Lots of B&W photography on walls.

Good light throughout the house.