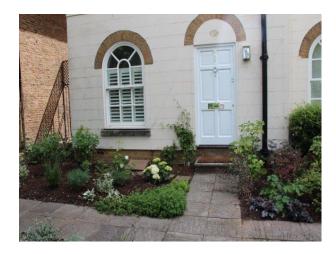

### Exterior

Front and back gardens, both small, but cute.

Planted in early 2014, so establishing itself, but lots of roses, clematis, lavender, hydrangeas, catmint, lilac, cosmos, Japanese anemones, verbena bonariensis, cherry blossom.