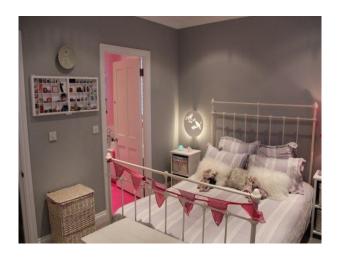

4 bedrooms/3 bathrooms plus downstairs loo.

Two bedrooms are about 4x4m.

One bedroom with perspex and chrome hanging chair, and silver walls.

One bedroom with dark grey walls, and shocking pink ensuite bathroom with pink rubber floor.

One bedroom pale grey walls with largely pink and green decor.

Shutters throughout the house, no curtains.

Lots of B&W photography on walls.

Good light throughout the house.