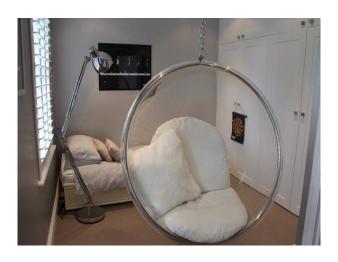

4 bedrooms/3 bathrooms plus downstairs loo.

Two bedrooms are about 4x4m.

One bedroom with perspex and chrome hanging chair, and silver walls.

One bedroom with dark grey walls, and shocking pink ensuite bathroom with pink rubber floor.