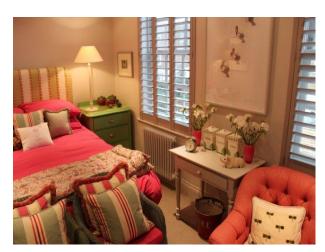

4 bedrooms/3 bathrooms plus downstairs loo.

Two bedrooms are about 4x4m.

One bedroom with perspex and chrome hanging chair, and silver walls.

One bedroom with dark grey walls, and shocking pink ensuite bathroom with pink rubber floor.

One bedroom pale grey walls with largely pink and green decor.

Shutters throughout the house, no curtains.

Lots of B&W photography on walls.

Good light throughout the house.