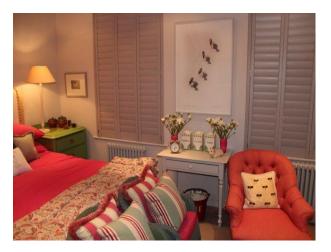

One bedroom pale grey walls with largely pink and green decor.

Shutters throughout the house, no curtains.

Lots of B&W photography on walls.

Good light throughout the house.