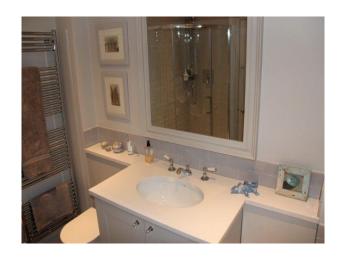

4 bedrooms/3 bathrooms plus downstairs loo.

Two bedrooms are about 4x4m.

One bedroom with perspex and chrome hanging chair, and silver walls.

One bedroom with dark grey walls, and shocking pink ensuite bathroom with pink rubber floor.