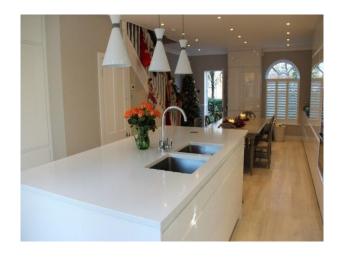

### Interior

Mock Georgian terrace house over three floors built approx 1985

Renovated completely in 2013 from top to bottom.

Large sofa, piano, TV, large table and chairs in there, used as kids hang out, but good for makeup and changing for shoots.