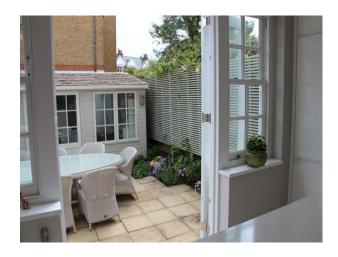

### Exterior

Front and back gardens, both small, but cute.

Planted in early 2014, so establishing itself, but lots of roses, clematis, lavender, hydrangeas, catmint, lilac, cosmos, Japanese anemones, verbena bonariensis, cherry blossom.

Summer house in garden, wooden slatted house painted cream inside and out.

5mx 3.5m

Georgian style paned windows.

Insulated/heated so can use throughout the year.

Plenty of street parking and can offer parking permits (£5 each).