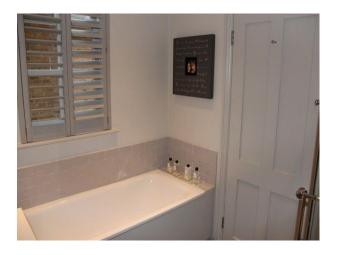

4 bedrooms/3 bathrooms plus downstairs loo.

Two bedrooms are about 4x4m.

One bedroom with perspex and chrome hanging chair, and silver walls.

One bedroom with dark grey walls, and shocking pink ensuite bathroom with pink rubber floor.