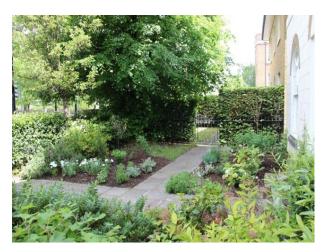

### Exterior

Front and back gardens, both small, but cute.

Planted in early 2014, so establishing itself, but lots of roses, clematis, lavender, hydrangeas, catmint, lilac, cosmos, Japanese anemones, verbena bonariensis, cherry blossom.