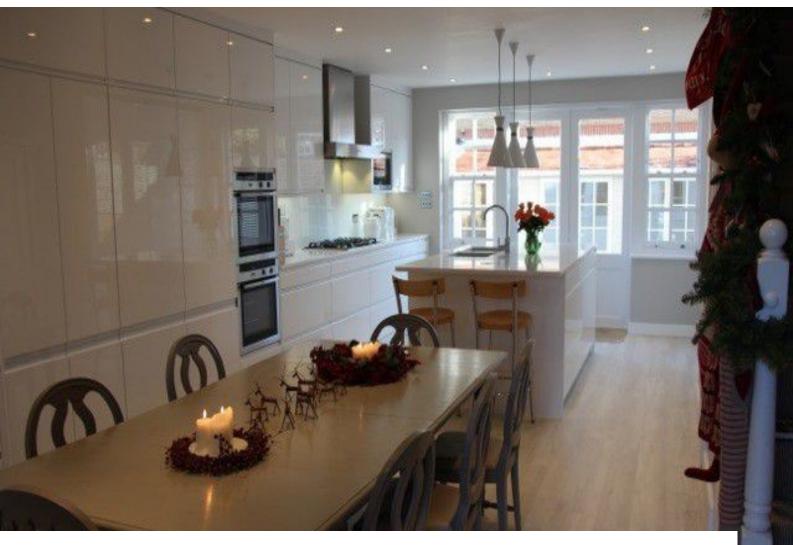

### Interior

Mock Georgian terrace house over three floors built approx 1985

Renovated completely in 2013 from top to bottom.

Large sofa, piano, TV, large table and chairs in there, used as kids hang out, but good for makeup and changing for shoots.

4 bedrooms/3 bathrooms plus downstairs loo.

Two bedrooms are about 4x4m.

One bedroom with perspex and chrome hanging chair, and silver walls.

One bedroom with dark grey walls, and shocking pink ensuite bathroom with pink rubber floor.