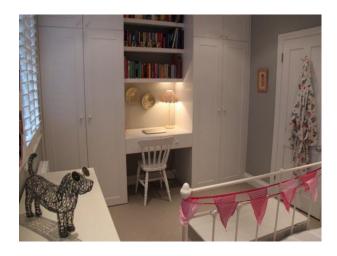

### Interior

Mock Georgian terrace house over three floors built approx 1985

Renovated completely in 2013 from top to bottom.

Large sofa, piano, TV, large table and chairs in there, used as kids hang out, but good for makeup and changing for shoots.

4 bedrooms/3 bathrooms plus downstairs loo.

Two bedrooms are about 4x4m.

One bedroom with perspex and chrome hanging chair, and silver walls.

One bedroom with dark grey walls, and shocking pink ensuite bathroom with pink rubber floor.