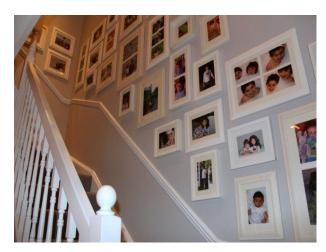

One bedroom pale grey walls with largely pink and green decor.

Shutters throughout the house, no curtains.

Lots of B&W photography on walls.

Good light throughout the house.