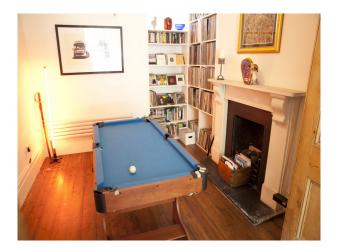

### Interior

Contemporary mixed with traditional and a little bit of quirky retro thrown in. White walls with splashes of colour and luscious wall paper. Lots of unusual objects, books and records, record players, a pool table. Bathrooms beautifully tiled with ornate mirrors and clawed feet bath.