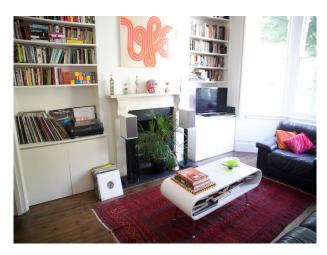

### Interior

Contemporary mixed with traditional and a little bit of quirky retro thrown in. White walls with splashes of colour and luscious wall paper. Lots of unusual objects, books and records, record players, a pool table. Bathrooms beautifully tiled with ornate mirrors and clawed feet bath.