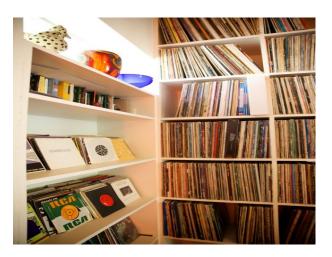

### Interior

Contemporary mixed with traditional and a little bit of quirky retro thrown in. White walls with splashes of colour and luscious wall paper. Lots of unusual objects, books and records, record players, a pool table. Bathrooms beautifully tiled with ornate mirrors and clawed feet bath.