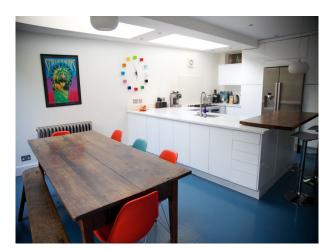

### **Features:**

| Bathroom Types                                                                                       | Bedroom Types                                                                                                  | Exterior Features                                                                                                                                                   | Facilities                                                                                   |
|------------------------------------------------------------------------------------------------------|----------------------------------------------------------------------------------------------------------------|---------------------------------------------------------------------------------------------------------------------------------------------------------------------|----------------------------------------------------------------------------------------------|
| <ul><li>Family Bathroom</li><li>Modern Bathroom</li><li>Shower Room</li><li>Walk in Shower</li></ul> | <ul> <li>Child's Bedroom</li> <li>Double Bedroom</li> <li>Spare Bedroom</li> <li>Teenager's Bedroom</li> </ul> | • Decking                                                                                                                                                           | <ul><li>Domestic Power</li><li>Internet Access</li><li>Mains Water</li><li>Toilets</li></ul> |
| Floors                                                                                               | Interior Features                                                                                              | Kitchen Facilities                                                                                                                                                  | Kitchen types                                                                                |
| <ul><li>Carpet</li><li>Painted Floors</li><li>Real Wood Floor</li><li>Tiled Floor</li></ul>          | <ul><li>Furnished</li><li>Period Fireplace</li><li>Period Staircase</li></ul>                                  | <ul> <li>Breakfast Bar</li> <li>Cutlery and Crockery</li> <li>Eat In</li> <li>Gas Hob</li> <li>Island</li> <li>Kitchen Diner</li> <li>Large Dining Table</li> </ul> | • Cream & White Units                                                                        |

- Open Plan
- Pots and Pans
- Prep Area
- Range Cooker
- Small Appliances