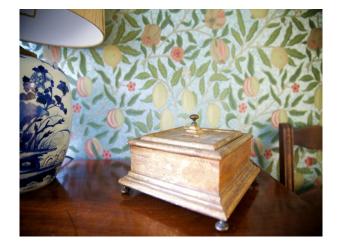

### Interior

Contemporary mixed with traditional and a little bit of quirky retro thrown in. White walls with splashes of colour and luscious wall paper. Lots of unusual objects, books and records, record players, a pool table. Bathrooms beautifully tiled with ornate mirrors and clawed feet bath.