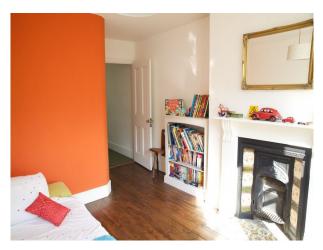

### Interior

Contemporary mixed with traditional and a little bit of quirky retro thrown in. White walls with splashes of colour and luscious wall paper. Lots of unusual objects, books and records, record players, a pool table. Bathrooms beautifully tiled with ornate mirrors and clawed feet bath.