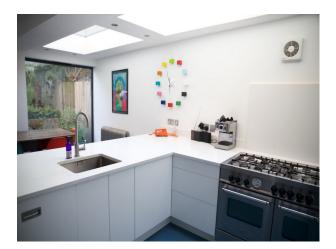

### **Features:**

| Bathroom Types                                                                                       | Bedroom Types                                                                                                  | Exterior Features                                                                                                                                                   | Facilities                                                                                   |
|------------------------------------------------------------------------------------------------------|----------------------------------------------------------------------------------------------------------------|---------------------------------------------------------------------------------------------------------------------------------------------------------------------|----------------------------------------------------------------------------------------------|
| <ul><li>Family Bathroom</li><li>Modern Bathroom</li><li>Shower Room</li><li>Walk in Shower</li></ul> | <ul> <li>Child's Bedroom</li> <li>Double Bedroom</li> <li>Spare Bedroom</li> <li>Teenager's Bedroom</li> </ul> | • Decking                                                                                                                                                           | <ul><li>Domestic Power</li><li>Internet Access</li><li>Mains Water</li><li>Toilets</li></ul> |
| Floors                                                                                               | Interior Features                                                                                              | Kitchen Facilities                                                                                                                                                  | Kitchen types                                                                                |
| <ul><li>Carpet</li><li>Painted Floors</li><li>Real Wood Floor</li><li>Tiled Floor</li></ul>          | <ul><li>Furnished</li><li>Period Fireplace</li><li>Period Staircase</li></ul>                                  | <ul> <li>Breakfast Bar</li> <li>Cutlery and Crockery</li> <li>Eat In</li> <li>Gas Hob</li> <li>Island</li> <li>Kitchen Diner</li> <li>Large Dining Table</li> </ul> | • Cream & White Units                                                                        |

- Open Plan
- Pots and Pans
- Prep Area
- Range Cooker
- Small Appliances