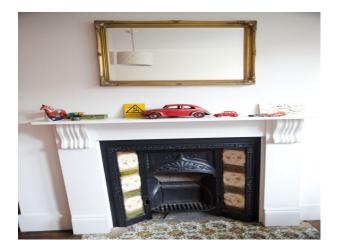

### Interior

Contemporary mixed with traditional and a little bit of quirky retro thrown in. White walls with splashes of colour and luscious wall paper. Lots of unusual objects, books and records, record players, a pool table. Bathrooms beautifully tiled with ornate mirrors and clawed feet bath.