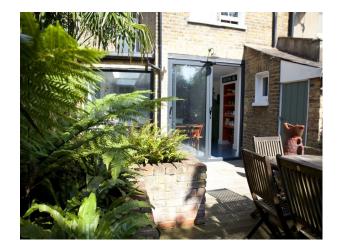

### Exterior

Early Victorian detached house opposite a beautiful green park with ancient tall Oak trees, wrought iron fences and Victorian gas lamps as its a conservation area.