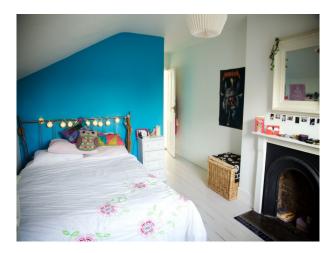

### Interior

Contemporary mixed with traditional and a little bit of quirky retro thrown in. White walls with splashes of colour and luscious wall paper. Lots of unusual objects, books and records, record players, a pool table. Bathrooms beautifully tiled with ornate mirrors and clawed feet bath.