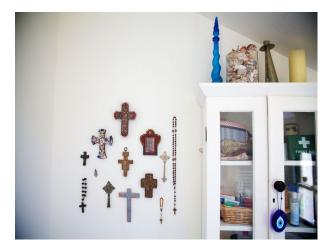

### Interior

Contemporary mixed with traditional and a little bit of quirky retro thrown in. White walls with splashes of colour and luscious wall paper. Lots of unusual objects, books and records, record players, a pool table. Bathrooms beautifully tiled with ornate mirrors and clawed feet bath.