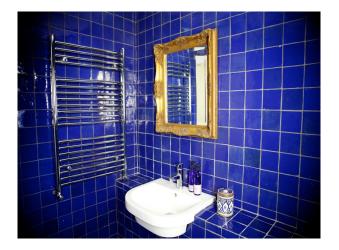

### Interior

Contemporary mixed with traditional and a little bit of quirky retro thrown in. White walls with splashes of colour and luscious wall paper. Lots of unusual objects, books and records, record players, a pool table. Bathrooms beautifully tiled with ornate mirrors and clawed feet bath.