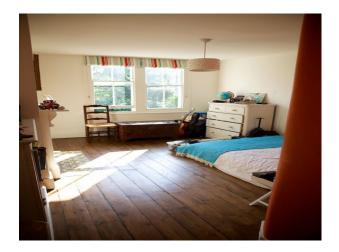

### **Features:**

| Bathroom Types                                                                                       | Bedroom Types                                                                                                  | Exterior Features                                                                                                                                                   | Facilities                                                                                   |
|------------------------------------------------------------------------------------------------------|----------------------------------------------------------------------------------------------------------------|---------------------------------------------------------------------------------------------------------------------------------------------------------------------|----------------------------------------------------------------------------------------------|
| <ul><li>Family Bathroom</li><li>Modern Bathroom</li><li>Shower Room</li><li>Walk in Shower</li></ul> | <ul> <li>Child's Bedroom</li> <li>Double Bedroom</li> <li>Spare Bedroom</li> <li>Teenager's Bedroom</li> </ul> | • Decking                                                                                                                                                           | <ul><li>Domestic Power</li><li>Internet Access</li><li>Mains Water</li><li>Toilets</li></ul> |
| Floors                                                                                               | Interior Features                                                                                              | Kitchen Facilities                                                                                                                                                  | Kitchen types                                                                                |
| <ul><li>Carpet</li><li>Painted Floors</li><li>Real Wood Floor</li><li>Tiled Floor</li></ul>          | <ul><li>Furnished</li><li>Period Fireplace</li><li>Period Staircase</li></ul>                                  | <ul> <li>Breakfast Bar</li> <li>Cutlery and Crockery</li> <li>Eat In</li> <li>Gas Hob</li> <li>Island</li> <li>Kitchen Diner</li> <li>Large Dining Table</li> </ul> | • Cream & White Units                                                                        |

# Walls & Windows

- Bay Window
- Large Windows
- Painted Walls
- Skylights
- Stained Glass Windows
- Wallpapered Walls