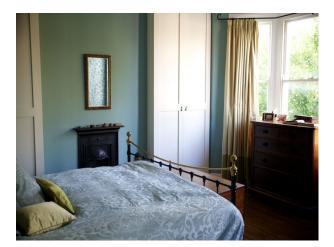

### Interior

Contemporary mixed with traditional and a little bit of quirky retro thrown in. White walls with splashes of colour and luscious wall paper. Lots of unusual objects, books and records, record players, a pool table. Bathrooms beautifully tiled with ornate mirrors and clawed feet bath.