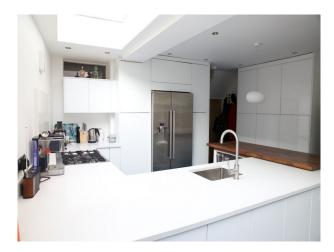

### **Features:**

| Bathroom Types                                                                                       | Bedroom Types                                                                                                  | Exterior Features                                                                                                                                                   | Facilities                                                                                   |
|------------------------------------------------------------------------------------------------------|----------------------------------------------------------------------------------------------------------------|---------------------------------------------------------------------------------------------------------------------------------------------------------------------|----------------------------------------------------------------------------------------------|
| <ul><li>Family Bathroom</li><li>Modern Bathroom</li><li>Shower Room</li><li>Walk in Shower</li></ul> | <ul> <li>Child's Bedroom</li> <li>Double Bedroom</li> <li>Spare Bedroom</li> <li>Teenager's Bedroom</li> </ul> | • Decking                                                                                                                                                           | <ul><li>Domestic Power</li><li>Internet Access</li><li>Mains Water</li><li>Toilets</li></ul> |
| Floors                                                                                               | Interior Features                                                                                              | Kitchen Facilities                                                                                                                                                  | Kitchen types                                                                                |
| <ul><li>Carpet</li><li>Painted Floors</li><li>Real Wood Floor</li><li>Tiled Floor</li></ul>          | <ul><li>Furnished</li><li>Period Fireplace</li><li>Period Staircase</li></ul>                                  | <ul> <li>Breakfast Bar</li> <li>Cutlery and Crockery</li> <li>Eat In</li> <li>Gas Hob</li> <li>Island</li> <li>Kitchen Diner</li> <li>Large Dining Table</li> </ul> | • Cream & White Units                                                                        |

- Open Plan
- Pots and Pans
- Prep Area
- Range Cooker
- Small Appliances