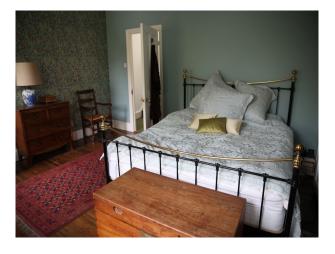

### Interior

Contemporary mixed with traditional and a little bit of quirky retro thrown in. White walls with splashes of colour and luscious wall paper. Lots of unusual objects, books and records, record players, a pool table. Bathrooms beautifully tiled with ornate mirrors and clawed feet bath.