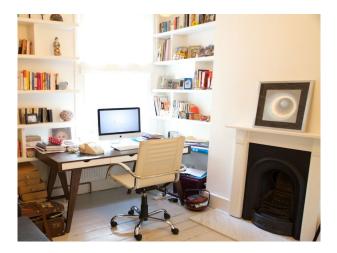

### Rooms

- On Street Parking
- Parking Nearby
- Underground
- Cellar
  - Living Room
  - Lounge
  - Office
  - Reception
  - Study

• Countryside View

Views

### Interior

Contemporary mixed with traditional and a little bit of quirky retro thrown in. White walls with splashes of colour and luscious wall paper. Lots of unusual objects, books and records, record players, a pool table. Bathrooms beautifully tiled with ornate mirrors and clawed feet bath.