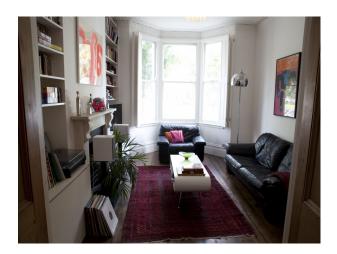

### Interior

Contemporary mixed with traditional and a little bit of quirky retro thrown in. White walls with splashes of colour and luscious wall paper. Lots of unusual objects, books and records, record players, a pool table. Bathrooms beautifully tiled with ornate mirrors and clawed feet bath.