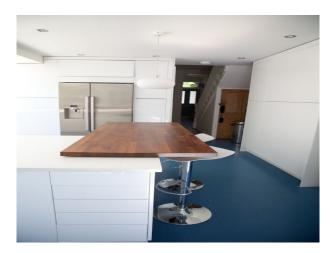

### **Features:**

| Bathroom Types                                                                                       | Bedroom Types                                                                                                  | Exterior Features                                                                                                                                                   | Facilities                                                                                   |
|------------------------------------------------------------------------------------------------------|----------------------------------------------------------------------------------------------------------------|---------------------------------------------------------------------------------------------------------------------------------------------------------------------|----------------------------------------------------------------------------------------------|
| <ul><li>Family Bathroom</li><li>Modern Bathroom</li><li>Shower Room</li><li>Walk in Shower</li></ul> | <ul> <li>Child's Bedroom</li> <li>Double Bedroom</li> <li>Spare Bedroom</li> <li>Teenager's Bedroom</li> </ul> | • Decking                                                                                                                                                           | <ul><li>Domestic Power</li><li>Internet Access</li><li>Mains Water</li><li>Toilets</li></ul> |
| Floors                                                                                               | Interior Features                                                                                              | Kitchen Facilities                                                                                                                                                  | Kitchen types                                                                                |
| <ul><li>Carpet</li><li>Painted Floors</li><li>Real Wood Floor</li><li>Tiled Floor</li></ul>          | <ul><li>Furnished</li><li>Period Fireplace</li><li>Period Staircase</li></ul>                                  | <ul> <li>Breakfast Bar</li> <li>Cutlery and Crockery</li> <li>Eat In</li> <li>Gas Hob</li> <li>Island</li> <li>Kitchen Diner</li> <li>Large Dining Table</li> </ul> | • Cream & White Units                                                                        |

- Open Plan
- Pots and Pans
- Prep Area
- Range Cooker
- Small Appliances