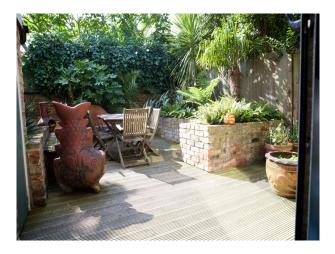

### **Features:**

| Bathroom Types                                                                                       | Bedroom Types                                                                                                  | Exterior Features                                                                                                                                                   | Facilities                                                                                   |
|------------------------------------------------------------------------------------------------------|----------------------------------------------------------------------------------------------------------------|---------------------------------------------------------------------------------------------------------------------------------------------------------------------|----------------------------------------------------------------------------------------------|
| <ul><li>Family Bathroom</li><li>Modern Bathroom</li><li>Shower Room</li><li>Walk in Shower</li></ul> | <ul> <li>Child's Bedroom</li> <li>Double Bedroom</li> <li>Spare Bedroom</li> <li>Teenager's Bedroom</li> </ul> | • Decking                                                                                                                                                           | <ul><li>Domestic Power</li><li>Internet Access</li><li>Mains Water</li><li>Toilets</li></ul> |
| Floors                                                                                               | Interior Features                                                                                              | Kitchen Facilities                                                                                                                                                  | Kitchen types                                                                                |
| <ul><li>Carpet</li><li>Painted Floors</li><li>Real Wood Floor</li><li>Tiled Floor</li></ul>          | <ul><li>Furnished</li><li>Period Fireplace</li><li>Period Staircase</li></ul>                                  | <ul> <li>Breakfast Bar</li> <li>Cutlery and Crockery</li> <li>Eat In</li> <li>Gas Hob</li> <li>Island</li> <li>Kitchen Diner</li> <li>Large Dining Table</li> </ul> | • Cream & White Units                                                                        |

### Exterior

Early Victorian detached house opposite a beautiful green park with ancient tall Oak trees, wrought iron fences and Victorian gas lamps as its a conservation area.