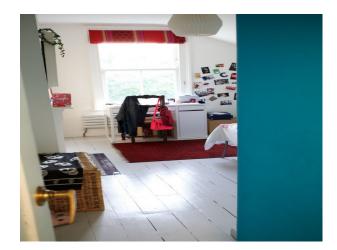

### Interior

Contemporary mixed with traditional and a little bit of quirky retro thrown in. White walls with splashes of colour and luscious wall paper. Lots of unusual objects, books and records, record players, a pool table. Bathrooms beautifully tiled with ornate mirrors and clawed feet bath.