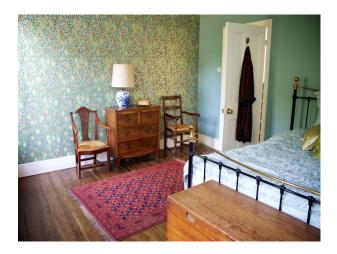

### Interior

Contemporary mixed with traditional and a little bit of quirky retro thrown in. White walls with splashes of colour and luscious wall paper. Lots of unusual objects, books and records, record players, a pool table. Bathrooms beautifully tiled with ornate mirrors and clawed feet bath.