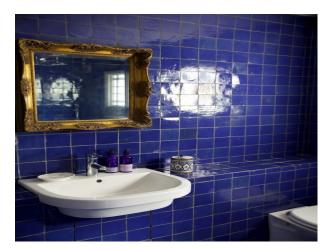

### Interior

Contemporary mixed with traditional and a little bit of quirky retro thrown in. White walls with splashes of colour and luscious wall paper. Lots of unusual objects, books and records, record players, a pool table. Bathrooms beautifully tiled with ornate mirrors and clawed feet bath.