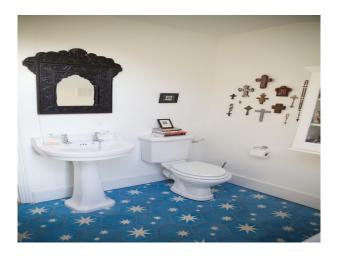

### Interior

Contemporary mixed with traditional and a little bit of quirky retro thrown in. White walls with splashes of colour and luscious wall paper. Lots of unusual objects, books and records, record players, a pool table. Bathrooms beautifully tiled with ornate mirrors and clawed feet bath.