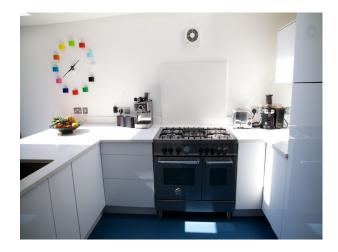

### **Features:**

| Bathroom Types                                                                                       | Bedroom Types                                                                                                  | Exterior Features                                                                                                                                                   | Facilities                                                                                   |
|------------------------------------------------------------------------------------------------------|----------------------------------------------------------------------------------------------------------------|---------------------------------------------------------------------------------------------------------------------------------------------------------------------|----------------------------------------------------------------------------------------------|
| <ul><li>Family Bathroom</li><li>Modern Bathroom</li><li>Shower Room</li><li>Walk in Shower</li></ul> | <ul> <li>Child's Bedroom</li> <li>Double Bedroom</li> <li>Spare Bedroom</li> <li>Teenager's Bedroom</li> </ul> | • Decking                                                                                                                                                           | <ul><li>Domestic Power</li><li>Internet Access</li><li>Mains Water</li><li>Toilets</li></ul> |
| Floors                                                                                               | Interior Features                                                                                              | Kitchen Facilities                                                                                                                                                  | Kitchen types                                                                                |
| <ul><li>Carpet</li><li>Painted Floors</li><li>Real Wood Floor</li><li>Tiled Floor</li></ul>          | <ul><li>Furnished</li><li>Period Fireplace</li><li>Period Staircase</li></ul>                                  | <ul> <li>Breakfast Bar</li> <li>Cutlery and Crockery</li> <li>Eat In</li> <li>Gas Hob</li> <li>Island</li> <li>Kitchen Diner</li> <li>Large Dining Table</li> </ul> | • Cream & White Units                                                                        |

- Open Plan
- Pots and Pans
- Prep Area
- Range Cooker
- Small Appliances