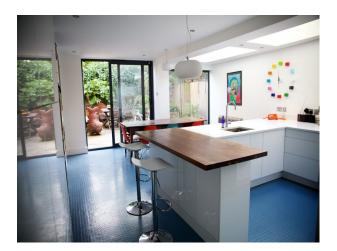

### **Features:**

| Bathroom Types                                                                                       | Bedroom Types                                                                                                  | Exterior Features                                                                                                                                                   | Facilities                                                                                   |
|------------------------------------------------------------------------------------------------------|----------------------------------------------------------------------------------------------------------------|---------------------------------------------------------------------------------------------------------------------------------------------------------------------|----------------------------------------------------------------------------------------------|
| <ul><li>Family Bathroom</li><li>Modern Bathroom</li><li>Shower Room</li><li>Walk in Shower</li></ul> | <ul> <li>Child's Bedroom</li> <li>Double Bedroom</li> <li>Spare Bedroom</li> <li>Teenager's Bedroom</li> </ul> | • Decking                                                                                                                                                           | <ul><li>Domestic Power</li><li>Internet Access</li><li>Mains Water</li><li>Toilets</li></ul> |
| Floors                                                                                               | Interior Features                                                                                              | Kitchen Facilities                                                                                                                                                  | Kitchen types                                                                                |
| <ul><li>Carpet</li><li>Painted Floors</li><li>Real Wood Floor</li><li>Tiled Floor</li></ul>          | <ul><li>Furnished</li><li>Period Fireplace</li><li>Period Staircase</li></ul>                                  | <ul> <li>Breakfast Bar</li> <li>Cutlery and Crockery</li> <li>Eat In</li> <li>Gas Hob</li> <li>Island</li> <li>Kitchen Diner</li> <li>Large Dining Table</li> </ul> | • Cream & White Units                                                                        |

- Open Plan
- Pots and Pans
- Prep Area
- Range Cooker
- Small Appliances