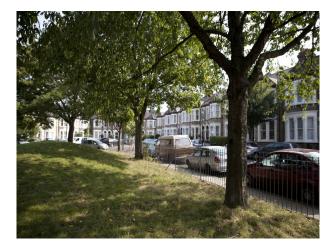

### Exterior

Early Victorian detached house opposite a beautiful green park with ancient tall Oak trees, wrought iron fences and Victorian gas lamps as its a conservation area.