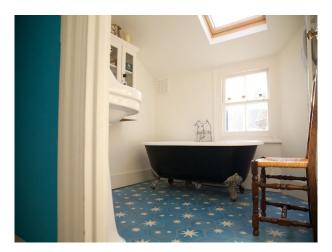

### Interior

Contemporary mixed with traditional and a little bit of quirky retro thrown in. White walls with splashes of colour and luscious wall paper. Lots of unusual objects, books and records, record players, a pool table. Bathrooms beautifully tiled with ornate mirrors and clawed feet bath.