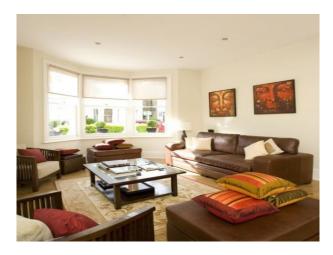

### Living room

- White floors
- Wooden floors
- Large bay window
- Brown leather settee
- Built in modern fire