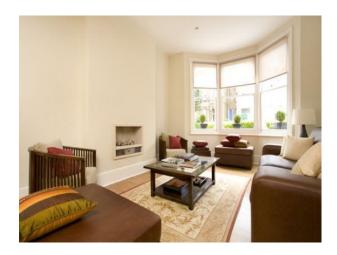

### Living room

- White floors
- Wooden floors
- Large bay window
- Brown leather settee
- Built in modern fire