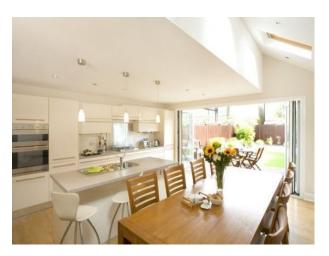

### Kitchen

- Modern neutral decor
- White units
- Island with sink
- Large wooden dining table
- Large patio windows onto garden