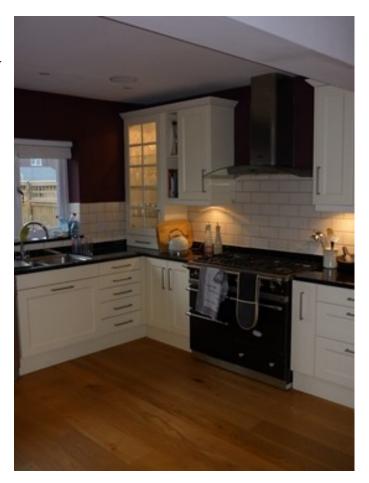

## Interior

Located in the easily accessible West Molesley, this contemporary property offers film makers a blend of style and space in which to shoot commercials, stills or filming (such as music videos, kitchen based programmes etc.).

Approximate Room SizesLounge -  $6m \times 5m$ Kitchen/Diner -  $8m \times 5m$ Bedroom 1 -  $5m \times 4m$ Bedroom 2 -  $4m \times 3m$ Please see our image gallery to get a better idea of decor and the styling that we've adopted throughout the property. We are quite flexible so please consider us for your next project. Thanks