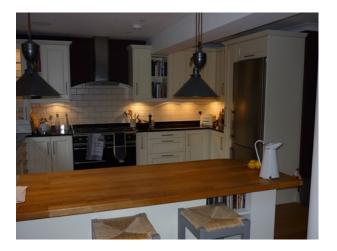

## Interior

Located in the easily accessible West Molesley, this contemporary property offers film makers a blend of style and space in which to shoot commercials, stills or filming (such as music videos, kitchen based programmes etc.).

Approximate Room SizesLounge -  $6m \times 5m$ Kitchen/Diner -  $8m \times 5m$ Bedroom 1 -  $5m \times 4m$ Bedroom 2 -  $4m \times 3m$ Please see our image gallery to get a better idea of decor and the styling that we've adopted throughout the property. We are quite flexible so please consider us for your next project. Thanks