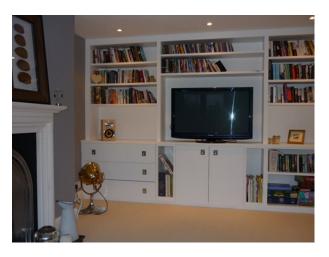

**Exterior Features** 

Parking

Rooms

**Walls & Windows** 

• On Street Parking

• Lounge

• Painted Walls

Approximate Room SizesLounge -  $6m \times 5m$ Kitchen/Diner -  $8m \times 5m$ Bedroom 1 -  $5m \times 4m$ Bedroom 2 -  $4m \times 3m$ Please see our image gallery to get a better idea of decor and the styling that we've adopted throughout the property. We are quite flexible so please consider us for your next project. Thanks