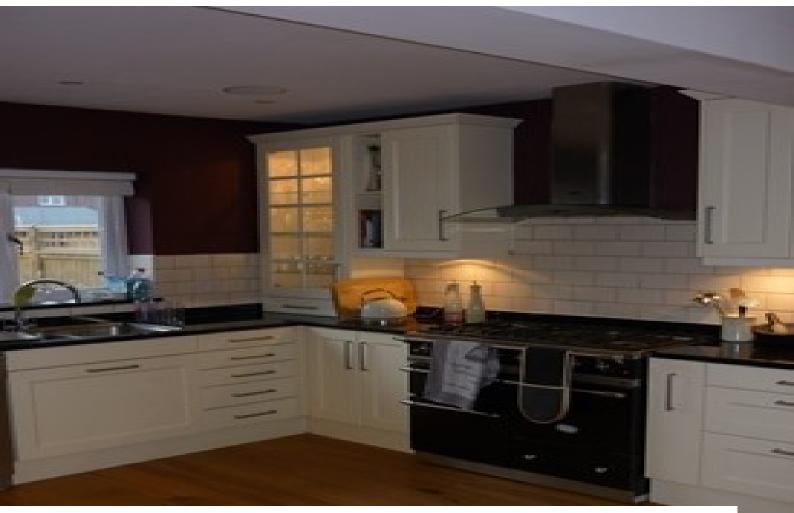

## Interior

Located in the easily accessible West Molesley, this contemporary property offers film makers a blend of style and space in which to shoot commercials, stills or filming (such as music videos, kitchen based programmes etc.).

Approximate Room SizesLounge -  $6m \times 5m$ Kitchen/Diner -  $8m \times 5m$ Bedroom 1 -  $5m \times 4m$ Bedroom 2 -  $4m \times 3m$ Please see our image gallery to get a better idea of decor and the styling that we've adopted throughout the property. We are quite flexible so please consider us for your next project. Thanks