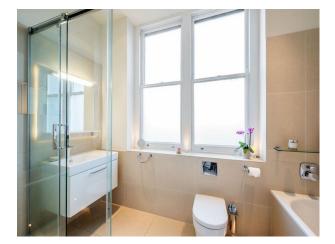

#### Interior

-lounge with period fire place, painted taupe walls, cream carpet, checked sofas, pale green curtains
-dining room with period fire place, cream painted walls, cream carpet, wooden table, chairs, dresser and floral curtains
-hallway with wooden floor, red patterned rugs and green marble top table
-two double bedrooms, with double beds, cream carpets, cream walls and floral curtains
-modern bathroom with seperate shower cubicle