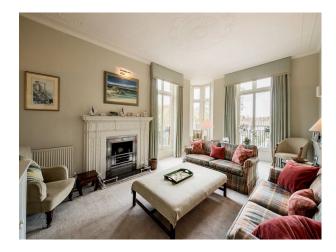

#### Interior

-lounge with period fire place, painted taupe walls, cream carpet, checked sofas, pale green curtains
-dining room with period fire place, cream painted walls, cream carpet, wooden table, chairs, dresser and floral curtains
-hallway with wooden floor, red patterned rugs and green marble top table
-two double bedrooms, with double beds, cream carpets, cream walls and floral curtains
-modern bathroom with seperate shower cubicle