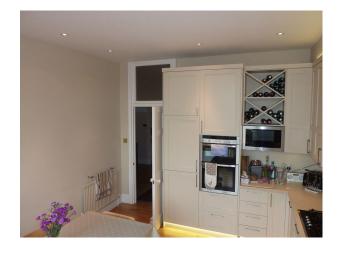

### Kitchen types

• Cream & White Units

- Floors
  - Carpet
  - Real Wood Floor
  - Tiled Floor

#### Interior

-lounge with period fire place, painted taupe walls, cream carpet, checked sofas, pale green curtains
-dining room with period fire place, cream painted walls, cream carpet, wooden table, chairs, dresser and floral curtains
-hallway with wooden floor, red patterned rugs and green marble top table
-two double bedrooms, with double beds, cream carpets, cream walls and floral curtains
-modern bathroom with seperate shower cubicle