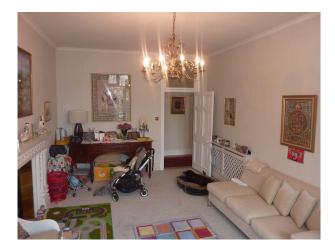

#### Interior

-lounge with period fire place, painted taupe walls, cream carpet, checked sofas, pale green curtains
-dining room with period fire place, cream painted walls, cream carpet, wooden table, chairs, dresser and floral curtains
-hallway with wooden floor, red patterned rugs and green marble top table
-two double bedrooms, with double beds, cream carpets, cream walls and floral curtains
-modern bathroom with seperate shower cubicle