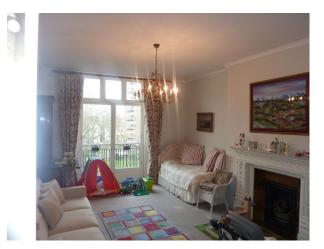

#### Interior

-lounge with period fire place, painted taupe walls, cream carpet, checked sofas, pale green curtains
-dining room with period fire place, cream painted walls, cream carpet, wooden table, chairs, dresser and floral curtains
-hallway with wooden floor, red patterned rugs and green marble top table
-two double bedrooms, with double beds, cream carpets, cream walls and floral curtains
-modern bathroom with seperate shower cubicle