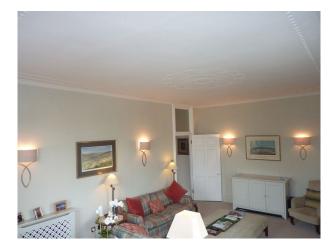

#### Interior

-lounge with period fire place, painted taupe walls, cream carpet, checked sofas, pale green curtains
-dining room with period fire place, cream painted walls, cream carpet, wooden table, chairs, dresser and floral curtains
-hallway with wooden floor, red patterned rugs and green marble top table
-two double bedrooms, with double beds, cream carpets, cream walls and floral curtains
-modern bathroom with seperate shower cubicle