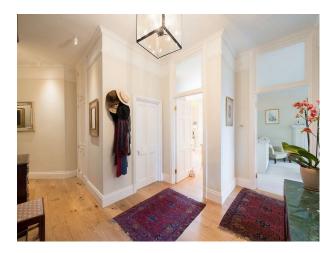

#### Interior

-lounge with period fire place, painted taupe walls, cream carpet, checked sofas, pale green curtains
-dining room with period fire place, cream painted walls, cream carpet, wooden table, chairs, dresser and floral curtains
-hallway with wooden floor, red patterned rugs and green marble top table
-two double bedrooms, with double beds, cream carpets, cream walls and floral curtains
-modern bathroom with seperate shower cubicle