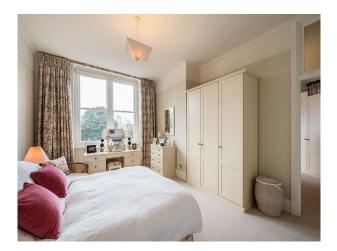

#### Interior

-lounge with period fire place, painted taupe walls, cream carpet, checked sofas, pale green curtains
-dining room with period fire place, cream painted walls, cream carpet, wooden table, chairs, dresser and floral curtains
-hallway with wooden floor, red patterned rugs and green marble top table
-two double bedrooms, with double beds, cream carpets, cream walls and floral curtains
-modern bathroom with seperate shower cubicle