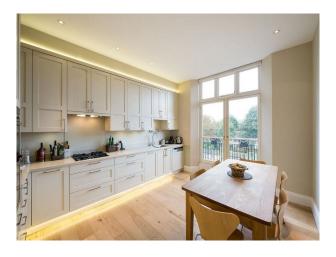

• Residential View

Balcony

**Exterior Features** 

**Kitchen Facilities** 

• Eat In

• Gas Hob

Kitchen DinerLarge Dining Table

### Kitchen types

• Cream & White Units

- Floors
  - Carpet
  - Real Wood Floor
  - Tiled Floor