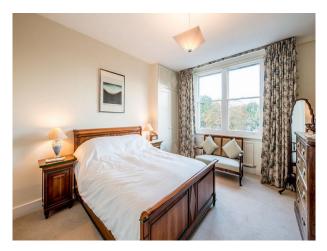

#### Interior

-lounge with period fire place, painted taupe walls, cream carpet, checked sofas, pale green curtains
-dining room with period fire place, cream painted walls, cream carpet, wooden table, chairs, dresser and floral curtains
-hallway with wooden floor, red patterned rugs and green marble top table
-two double bedrooms, with double beds, cream carpets, cream walls and floral curtains
-modern bathroom with seperate shower cubicle