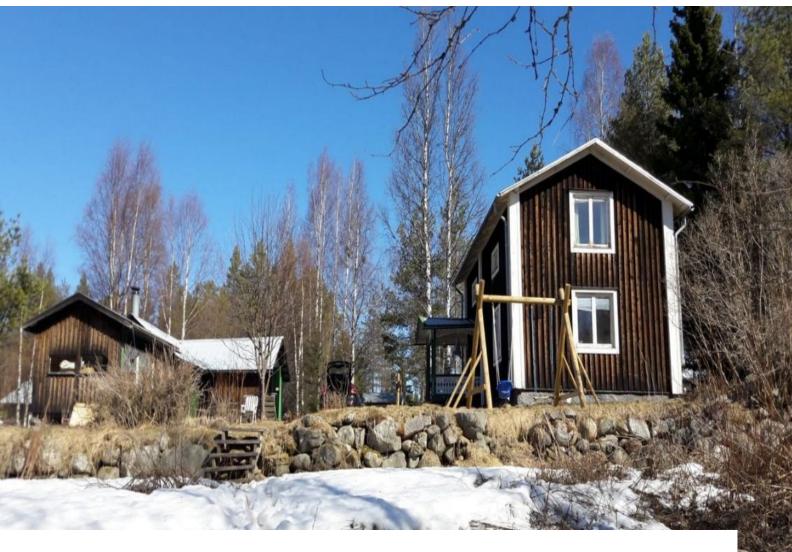

SWE4017 Swedish Off-Grid Shack For Filming

Swedish shack available for filming

## **Swedish Off-Grid Shack For Filming**

Swedish shack available for filming

**Location:** Sweden **Within the M25:** No

 $\textbf{Categories} \hbox{: Woodland | Cabins \& Portable Structures | Rustic}$ 

## **Features:**

| Bathroom Types                | Bedroom Types      | Exterior Features                                  | Facilities                                                           |
|-------------------------------|--------------------|----------------------------------------------------|----------------------------------------------------------------------|
| • Period Bathroom             | • Double Bedroom   | <ul><li>Back Garden</li><li>Outbuildings</li></ul> | <ul><li>Domestic Power</li><li>Mains Water</li><li>Toilets</li></ul> |
| Interior Features             | Views              |                                                    |                                                                      |
| <ul> <li>Furnished</li> </ul> | • Countryside View |                                                    |                                                                      |