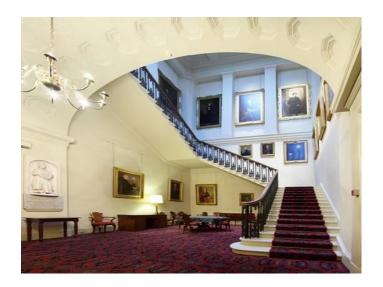

# **S0983 Sweeping Staircase for Filming**

This location is regarded as one of Scotland finest rooms available for filming and photo shoots.

### **Sweeping Staircase for Filming**

This location is regarded as one of Scotland finest rooms available for filming and photo shoots.

**Location:** Edinburgh, United Kingdom

Within the M25: No

 $\textbf{Categories} \hbox{: High End Traditional} \mid \hbox{Historic Buildings \& Ruins}$ 

#### Interior

Features Include:- Large sweeping staircase- White walls- Pictures- Decorated arch This location is regarded as one of Scotland finest rooms. It was a working library from the 1920's to the 1960's and although it still holds an old collection of books it is now mainly used for functions including filming. &nbsp: