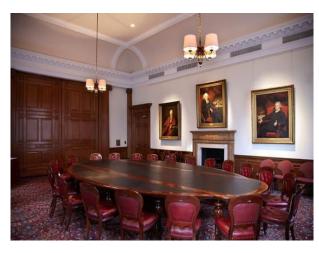

### **Features:**

| Facilities                                                                                   | Floors            | Interior Features  | Parking          |
|----------------------------------------------------------------------------------------------|-------------------|--------------------|------------------|
| <ul><li>Domestic Power</li><li>Internet Access</li><li>Mains Water</li><li>Toilets</li></ul> | • Carpet          | Sweeping Staircase | • Parking Nearby |
| Rooms                                                                                        | Views             | Walls & Windows    |                  |
| • Boardroom                                                                                  | • City Scape View | • Large Windows    |                  |

#### Interior

Features Include:- Large sweeping staircase- White walls- Pictures- Decorated arch This location is regarded as one of Scotland finest rooms. It was a working library from the 1920's to the 1960's and although it still holds an old collection of books it is now mainly used for functions including filming. &nbsp: