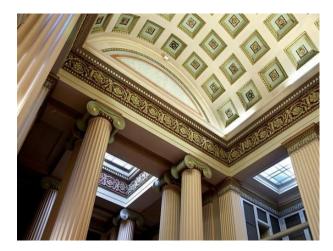

#### Interior

Features Include:- Large sweeping staircase- White walls- Pictures- Decorated arch This location is regarded as one of Scotland finest rooms. It was a working library from the 1920's to the 1960's and although it still holds an old collection of books it is now mainly used for functions including filming. &nbsp: