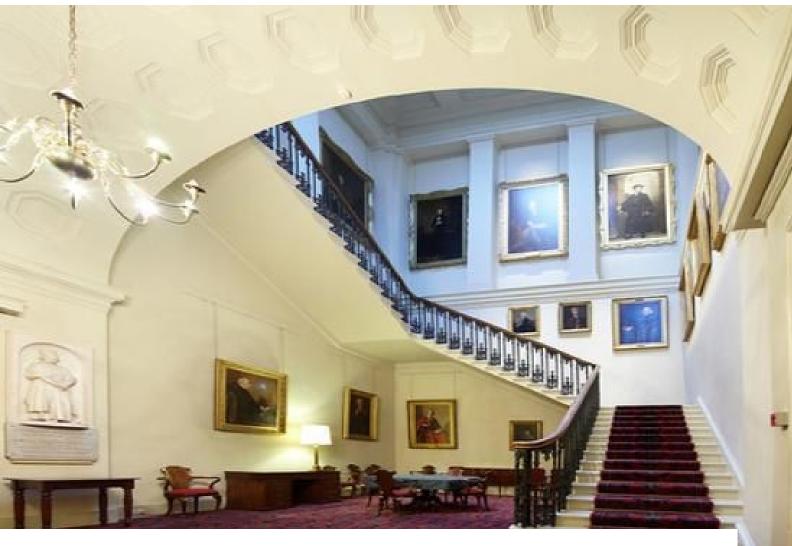

# **S0983 Sweeping Staircase for Filming**

This location is regarded as one of Scotland finest rooms available for filming and photo shoots.

### **Sweeping Staircase for Filming**

This location is regarded as one of Scotland finest rooms available for filming and photo shoots.

**Location:** Edinburgh, United Kingdom

Within the M25: No

 $\textbf{Categories} \hbox{: High End Traditional} \mid \hbox{Historic Buildings \& Ruins}$ 

#### Interior

Features Include:- Large sweeping staircase- White walls- Pictures- Decorated arch This location is regarded as one of Scotland finest rooms. It was a working library from the 1920's to the 1960's and although it still holds an old collection of books it is now mainly used for functions including filming. &nbsp: