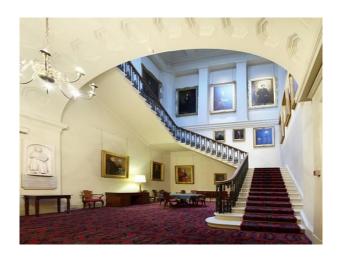

# **S0983 Sweeping Staircase for Filming**

This location is regarded as one of Scotland finest rooms available for filming and photo shoots.

### **Sweeping Staircase for Filming**

This location is regarded as one of Scotland finest rooms available for filming and photo shoots.

**Location:** Edinburgh, United Kingdom

Within the M25: No

 $\textbf{Categories} \hbox{: High End Traditional} \mid \hbox{Historic Buildings \& Ruins}$ 

#### Interior

Features Include:- Large sweeping staircase- White walls- Pictures- Decorated arch This location is regarded as one of Scotland finest rooms. It was a working library from the 1920's to the 1960's and although it still holds an old collection of books it is now mainly used for functions including filming. &nbsp: