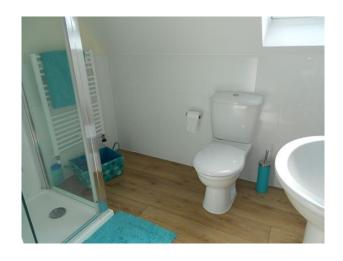

En-suite shower room, white tiled

Cream carpet, turquoise and cream walls

Front aspect bedroom / study

Layout as study

Desk

Two bookcases

Built in cupboards

Cream carpet and walls

Three piece suite bathroom

Brown tiled and â€~wooden' lino floor

Landing

Rear Velux window

Seating area

Door to airing cupboard and further bedrooms

Cream carpet and walls

Front aspect teenagers' bedroom