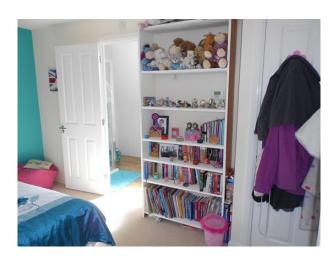

En-suite shower room, white tiled

Cream carpet, turquoise and cream walls

Front aspect bedroom / study

Layout as study

Desk

Two bookcases

Built in cupboards

Cream carpet and walls

Double bed

Wardrobe

Desk

Bookcase

Large en-suite with shower

Cream carpet, ocean and cream painted walls

Large dual aspect child's room blue walls Single bed Double sofa bed Free standing shelves Book case Cream carpet, fuchsia and cream walls 