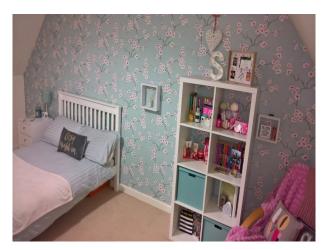

King size bed

Chest of draws

Built in cupboards

 $Cream\ carpet\ and\ walls$ 

En-suite shower room, black tiled

Rear aspect childâ $\mathfrak{E}^{\mathsf{TM}}$ s bedroom pink walls

Single bed

Built in cupboards

Double bed

Wardrobe

Desk

Bookcase

Large en-suite with shower

Cream carpet, ocean and cream painted walls

Large dual aspect child's room blue walls Single bed Double sofa bed Free standing shelves Book case Cream carpet, fuchsia and cream walls 