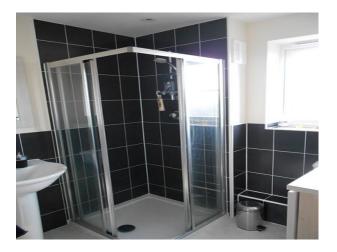

King size bed

Chest of draws

Built in cupboards

 $Cream\ carpet\ and\ walls$ 

En-suite shower room, black tiled

Rear aspect childâ $\mathfrak{E}^{\mathsf{TM}}$ s bedroom pink walls

Single bed

Built in cupboards

En-suite shower room, white tiled

Cream carpet, turquoise and cream walls

Front aspect bedroom / study

Layout as study

Desk

Two bookcases

Built in cupboards

Cream carpet and walls

Three piece suite bathroom

Brown tiled and â€~wooden' lino floor

Landing

Rear Velux window

Seating area

Door to airing cupboard and further bedrooms

Cream carpet and walls

Front aspect teenagers' bedroom