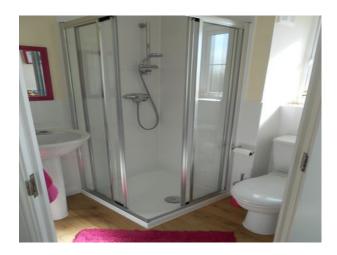

King size bed

Chest of draws

Built in cupboards

 $Cream\ carpet\ and\ walls$ 

En-suite shower room, black tiled

Rear aspect childâ $\mathfrak{E}^{\mathsf{TM}}$ s bedroom pink walls

Single bed

Built in cupboards

En-suite shower room, white tiled

Cream carpet, turquoise and cream walls

Front aspect bedroom / study

Layout as study

Desk

Two bookcases

Built in cupboards

Cream carpet and walls