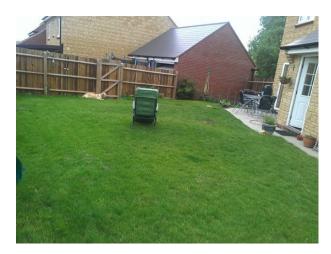

#### Exterior

Large wide front garden with lawn and bushes
Overlooking footpath and trees
Parking for several cars
Back of house
Access to wooden gated driveway with detached doubled garage
Grassed garden with some flower borders and pots
Patio area and path to driveway