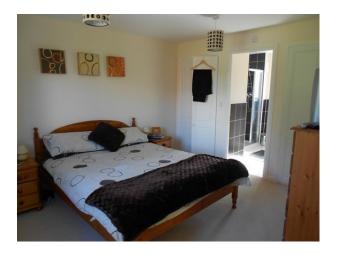

Kitchen

Black tiled floor with rear aspect windows and door to garden

White units with built in appliances and black worktop

Split level cooker with stainless steel oven hood

Kitchen table

Cream walls

Front aspect Master bedroom

King size bed

Chest of draws

Built in cupboards

 $Cream\ carpet\ and\ walls$ 

En-suite shower room, black tiled

Rear aspect childâ $\mathfrak{E}^{\mathsf{TM}}$ s bedroom pink walls

Single bed

Built in cupboards