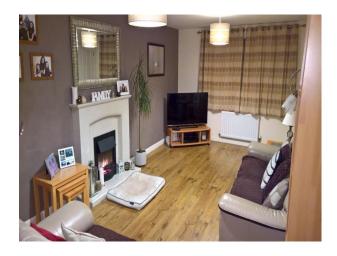

Hall

Cream tiled floor with stairs to all floors

Doors to Lounge, Dining room, kitchen and Cloakroom

Cloakroom under stairs

Lounge

Wooden floor with dual aspect windows and French doors to rear garden

Cream leather sofas

Display and TV cabinet

Cream walls

Dinnig room

Cream tiled floor with front aspect window

Large dining room table

Wooden sideboard

Cream walls

Can be used as a second lounge