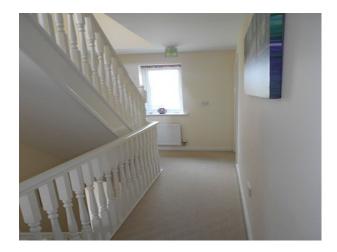

Three piece suite bathroom

Brown tiled and â€~wooden' lino floor

Landing

Rear Velux window

Seating area

Door to airing cupboard and further bedrooms

Cream carpet and walls

Front aspect teenagers' bedroom