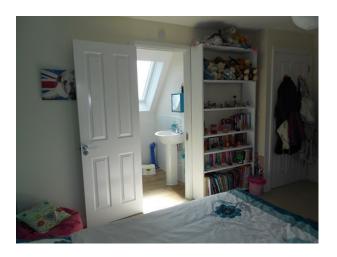

En-suite shower room, white tiled

Cream carpet, turquoise and cream walls

Front aspect bedroom / study

Layout as study

Desk

Two bookcases

Built in cupboards

Cream carpet and walls

Three piece suite bathroom

Brown tiled and â€~wooden' lino floor

Landing

Rear Velux window

Seating area

Door to airing cupboard and further bedrooms

Cream carpet and walls

Front aspect teenagers' bedroom