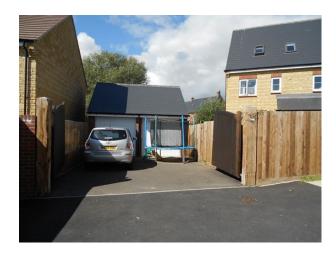

#### Exterior

Large wide front garden with lawn and bushes
Overlooking footpath and trees
Parking for several cars
Back of house
Access to wooden gated driveway with detached doubled garage
Grassed garden with some flower borders and pots
Patio area and path to driveway