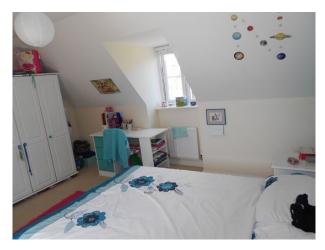

Double bed

Wardrobe

Desk

Bookcase

Large en-suite with shower

Cream carpet, ocean and cream painted walls

Large dual aspect child's room blue walls Single bed Double sofa bed Free standing shelves Book case Cream carpet, fuchsia and cream walls 