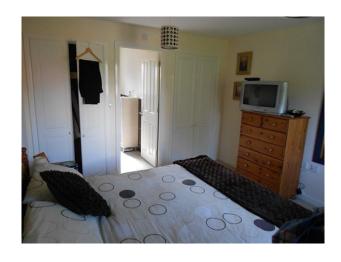

King size bed

Chest of draws

Built in cupboards

 $Cream\ carpet\ and\ walls$ 

En-suite shower room, black tiled

Rear aspect childâ $\mathfrak{E}^{\mathsf{TM}}$ s bedroom pink walls

Single bed

Built in cupboards

En-suite shower room, white tiled

Cream carpet, turquoise and cream walls

Front aspect bedroom / study

Layout as study

Desk

Two bookcases

Built in cupboards

Cream carpet and walls