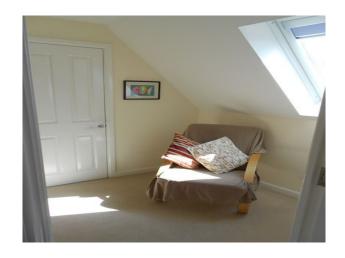

Double bed

Wardrobe

Desk

Bookcase

Large en-suite with shower

Cream carpet, ocean and cream painted walls

Large dual aspect child's room blue walls Single bed Double sofa bed Free standing shelves Book case Cream carpet, fuchsia and cream walls 