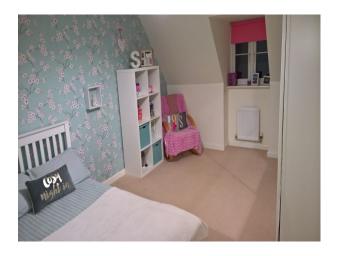

Double bed

Wardrobe

Desk

Bookcase

Large en-suite with shower

Cream carpet, ocean and cream painted walls

Large dual aspect child's room blue walls Single bed Double sofa bed Free standing shelves Book case Cream carpet, fuchsia and cream walls 