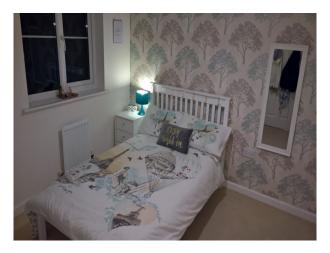

King size bed

Chest of draws

Built in cupboards

 $Cream\ carpet\ and\ walls$ 

En-suite shower room, black tiled

Rear aspect childâ $\mathfrak{E}^{\mathsf{TM}}$ s bedroom pink walls

Single bed

Built in cupboards

En-suite shower room, white tiled

Cream carpet, turquoise and cream walls

Front aspect bedroom / study

Layout as study

Desk

Two bookcases

Built in cupboards

Cream carpet and walls