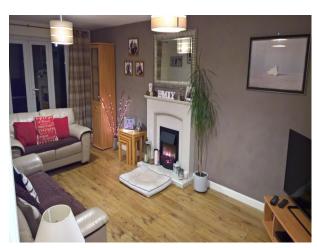

Hall

Cream tiled floor with stairs to all floors

Doors to Lounge, Dining room, kitchen and Cloakroom

Cloakroom under stairs

Lounge

Wooden floor with dual aspect windows and French doors to rear garden

Cream leather sofas

Display and TV cabinet

Cream walls

Dinnig room

Cream tiled floor with front aspect window

Large dining room table

Wooden sideboard

Cream walls

Can be used as a second lounge