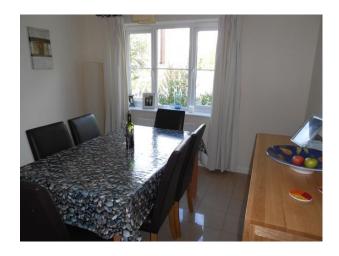

Display and TV cabinet

Cream walls

Dinnig room

Cream tiled floor with front aspect window

Large dining room table

Wooden sideboard

Cream walls

Can be used as a second lounge