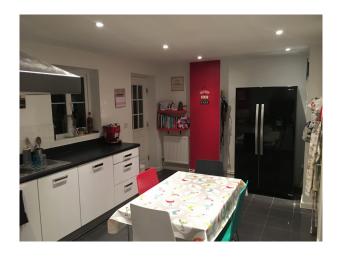

Kitchen

Black tiled floor with rear aspect windows and door to garden

White units with built in appliances and black worktop

Split level cooker with stainless steel oven hood

Kitchen table

Cream walls

Front aspect Master bedroom