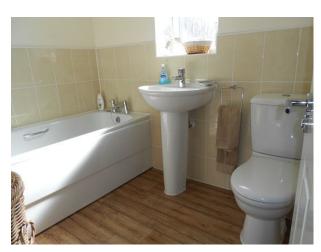

En-suite shower room, white tiled

Cream carpet, turquoise and cream walls

Front aspect bedroom / study

Layout as study

Desk

Two bookcases

Built in cupboards

Cream carpet and walls

Three piece suite bathroom

Brown tiled and â€~wooden' lino floor

Landing

Rear Velux window

Seating area

Door to airing cupboard and further bedrooms

Cream carpet and walls

Front aspect teenagers' bedroom