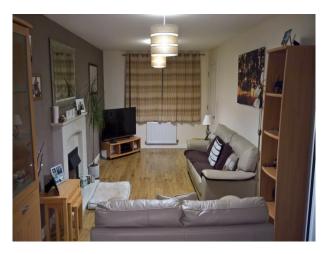

Hall

Cream tiled floor with stairs to all floors

Doors to Lounge, Dining room, kitchen and Cloakroom

Cloakroom under stairs

Lounge

Wooden floor with dual aspect windows and French doors to rear garden

Cream leather sofas

Display and TV cabinet

Cream walls

Dinnig room

Cream tiled floor with front aspect window

Large dining room table

Wooden sideboard

Cream walls

Can be used as a second lounge