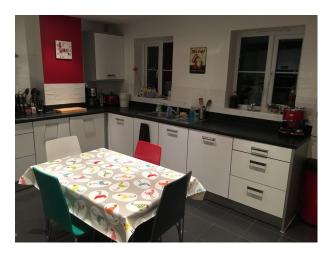

Kitchen

Black tiled floor with rear aspect windows and door to garden

White units with built in appliances and black worktop

Split level cooker with stainless steel oven hood

Kitchen table

Cream walls

Front aspect Master bedroom