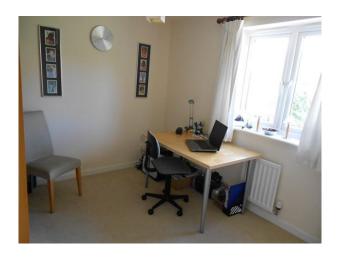

En-suite shower room, white tiled

Cream carpet, turquoise and cream walls

Front aspect bedroom / study

Layout as study

Desk

Two bookcases

Built in cupboards

Cream carpet and walls