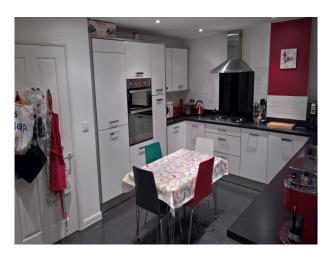

Kitchen

Black tiled floor with rear aspect windows and door to garden

White units with built in appliances and black worktop

Split level cooker with stainless steel oven hood

Kitchen table

Cream walls

Front aspect Master bedroom