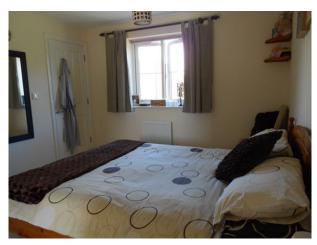

King size bed

Chest of draws

Built in cupboards

 $Cream\ carpet\ and\ walls$ 

En-suite shower room, black tiled

Rear aspect childâ $\mathfrak{E}^{\mathsf{TM}}$ s bedroom pink walls

Single bed

Built in cupboards

En-suite shower room, white tiled

Cream carpet, turquoise and cream walls

Front aspect bedroom / study

Layout as study

Desk

Two bookcases

Built in cupboards

Cream carpet and walls