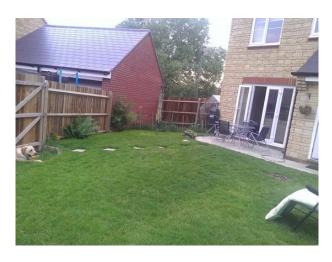

#### Exterior

Large wide front garden with lawn and bushes
Overlooking footpath and trees
Parking for several cars
Back of house
Access to wooden gated driveway with detached doubled garage
Grassed garden with some flower borders and pots
Patio area and path to driveway