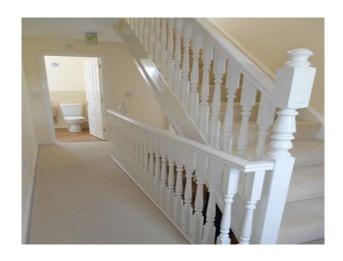

Hall

Cream tiled floor with stairs to all floors

Doors to Lounge, Dining room, kitchen and Cloakroom

Cloakroom under stairs

Lounge

Wooden floor with dual aspect windows and French doors to rear garden

Cream leather sofas

Three piece suite bathroom

Brown tiled and â€~wooden' lino floor

Landing

Rear Velux window

Seating area

Door to airing cupboard and further bedrooms

Cream carpet and walls

Front aspect teenagers' bedroom