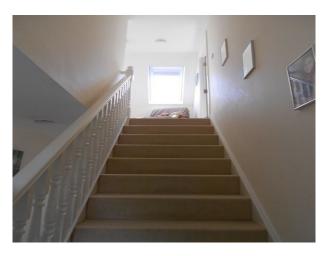

Hall

Cream tiled floor with stairs to all floors

Doors to Lounge, Dining room, kitchen and Cloakroom

Cloakroom under stairs

Lounge

Wooden floor with dual aspect windows and French doors to rear garden

Cream leather sofas

Three piece suite bathroom

Brown tiled and â€~wooden' lino floor

Landing

Rear Velux window

Seating area

Door to airing cupboard and further bedrooms

Cream carpet and walls

Front aspect teenagers' bedroom