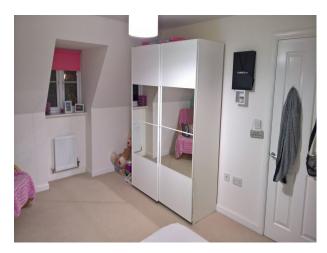

King size bed

Chest of draws

Built in cupboards

 $Cream\ carpet\ and\ walls$ 

En-suite shower room, black tiled

Rear aspect childâ $\mathfrak{E}^{\mathsf{TM}}$ s bedroom pink walls

Single bed

Built in cupboards

En-suite shower room, white tiled

Cream carpet, turquoise and cream walls

Front aspect bedroom / study

Layout as study

Desk

Two bookcases

Built in cupboards

Cream carpet and walls