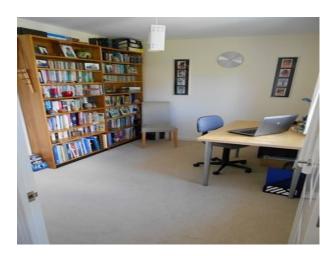

En-suite shower room, white tiled

Cream carpet, turquoise and cream walls

Front aspect bedroom / study

Layout as study

Desk

Two bookcases

Built in cupboards

Cream carpet and walls