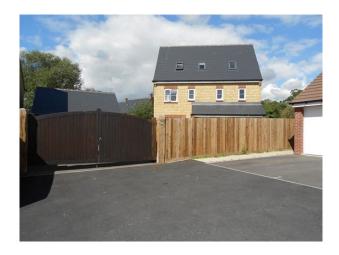

#### Exterior

Large wide front garden with lawn and bushes
Overlooking footpath and trees
Parking for several cars
Back of house
Access to wooden gated driveway with detached doubled garage
Grassed garden with some flower borders and pots
Patio area and path to driveway