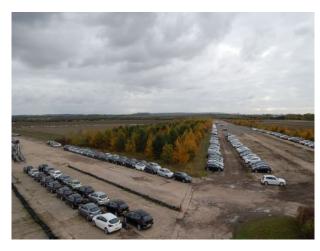

#### Interior

Features Include:

- -Huge area offering lots of potential
- -Grassland
- -Trees
- -Large car park areas
- -Stunning grassed valley area surrounded by trees
- -Some of the surrounding units are also available for filming #