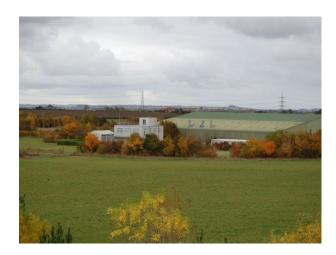

**EM1154 Tarmac Runways For Filming** 

Defunct airfield with tarmac runways available to hire by filmmakers

## **Tarmac Runways For Filming**

Defunct airfield with tarmac runways available to hire by filmmakers  $% \left( 1\right) =\left( 1\right) \left( 1\right)$ 

Location: Nottinghamshire, United Kingdom

Within the M25: No

#### Interior

Features Include:

- -Huge area offering lots of potential
- -Grassland
- -Trees
- -Large car park areas
- -Stunning grassed valley area surrounded by trees
- -Some of the surrounding units are also available for filming #