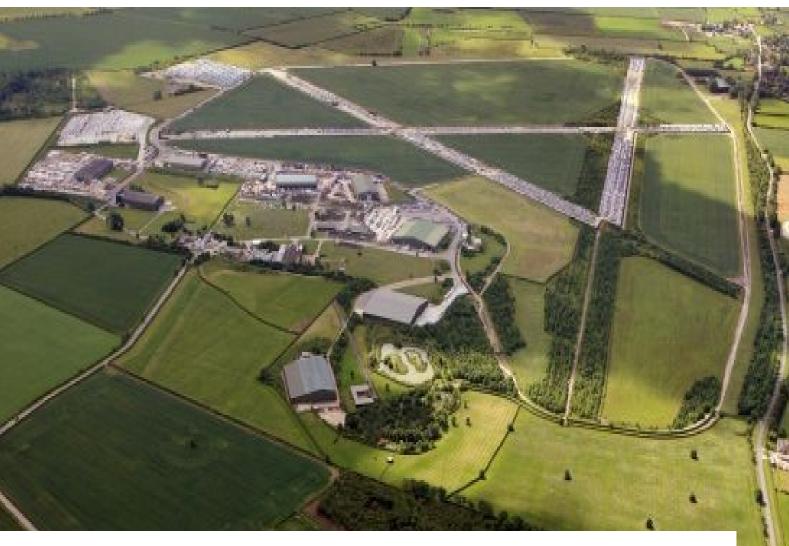

**EM1154 Tarmac Runways For Filming** 

Defunct airfield with tarmac runways available to hire by filmmakers

## **Tarmac Runways For Filming**

Defunct airfield with tarmac runways available to hire by filmmakers  $% \left( 1\right) =\left( 1\right) \left( 1\right)$ 

Location: Nottinghamshire, United Kingdom

Within the M25: No

### **Exterior Features** Facilities

• Air Strip • Green Room

• Toilets

#### Interior

Features Include:

- -Huge area offering lots of potential
- -Grassland
- -Trees
- -Large car park areas
- -Stunning grassed valley area surrounded by trees
- -Some of the surrounding units are also available for filming #