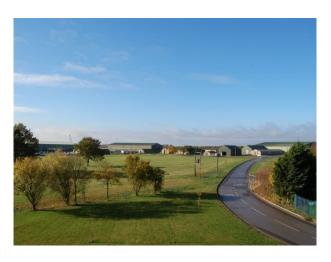

#### Interior

Features Include:

- -Huge area offering lots of potential
- -Grassland
- -Trees
- -Large car park areas
- -Stunning grassed valley area surrounded by trees
- -Some of the surrounding units are also available for filming #