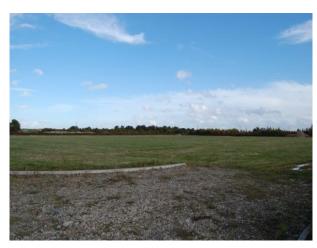

**EM1154 Tarmac Runways For Filming** 

Defunct airfield with tarmac runways available to hire by filmmakers

## **Tarmac Runways For Filming**

Defunct airfield with tarmac runways available to hire by filmmakers  $% \left( 1\right) =\left( 1\right) \left( 1\right)$ 

Location: Nottinghamshire, United Kingdom

Within the M25: No

### **Exterior Features** Facilities

• Air Strip • Green Room

• Toilets

#### Interior

Features Include:

- -Huge area offering lots of potential
- -Grassland
- -Trees
- -Large car park areas
- -Stunning grassed valley area surrounded by trees
- -Some of the surrounding units are also available for filming #