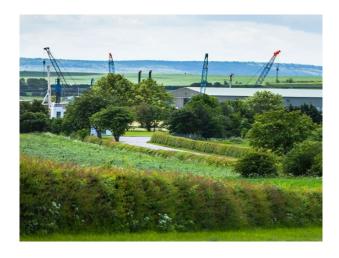

**EM1154 Tarmac Runways For Filming** 

Defunct airfield with tarmac runways available to hire by filmmakers

## **Tarmac Runways For Filming**

Defunct airfield with tarmac runways available to hire by filmmakers  $% \left( 1\right) =\left( 1\right) \left( 1\right)$ 

Location: Nottinghamshire, United Kingdom

Within the M25: No

#### Interior

Features Include:

- -Huge area offering lots of potential
- -Grassland
- -Trees
- -Large car park areas
- -Stunning grassed valley area surrounded by trees
- -Some of the surrounding units are also available for filming #