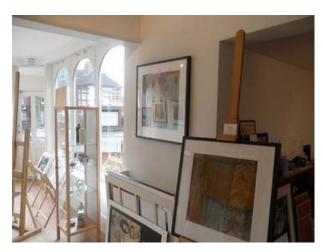

### Features Include:

- Art gallery and tea room
- Natural light from large windows
- Wooden floors
- Neutral walls
- Artwork, pictures, sculptures on display
- Cafe area
- Tables and chairs