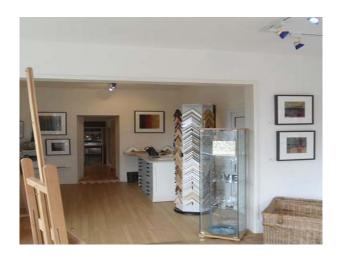

### Features Include:

- Art gallery and tea room
- Natural light from large windows
- Wooden floors
- Neutral walls
- Artwork, pictures, sculptures on display
- Cafe area
- Tables and chairs