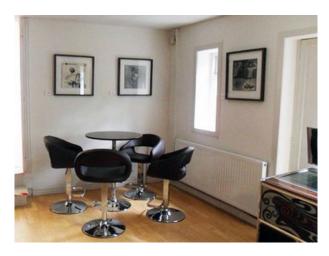

### Features Include:

- Art gallery and tea room
- Natural light from large windows
- Wooden floors
- Neutral walls
- Artwork, pictures, sculptures on display
- Cafe area
- Tables and chairs