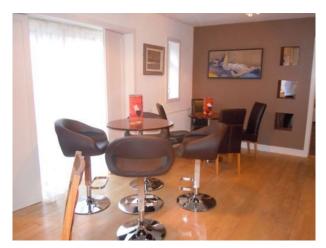

### Features Include:

- Art gallery and tea room
- Natural light from large windows
- Wooden floors
- Neutral walls
- Artwork, pictures, sculptures on display
- Cafe area
- Tables and chairs