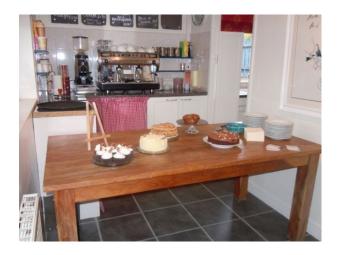

### Features Include:

- Art gallery and tea room
- Natural light from large windows
- Wooden floors
- Neutral walls
- Artwork, pictures, sculptures on display
- Cafe area
- Tables and chairs