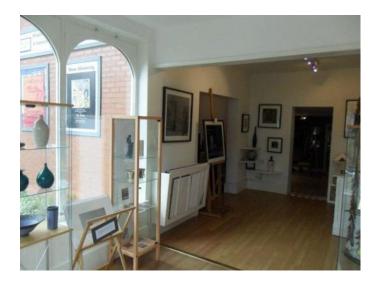

#### Interior

### Features Include:

- Art gallery and tea room
- Natural light from large windows
- Wooden floors
- Neutral walls
- Artwork, pictures, sculptures on display
- Cafe area
- Tables and chairs