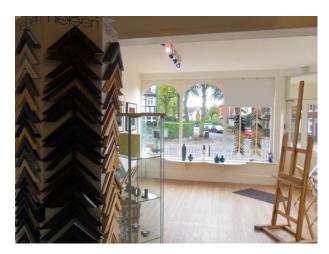

### Features Include:

- Art gallery and tea room
- Natural light from large windows
- Wooden floors
- Neutral walls
- Artwork, pictures, sculptures on display
- Cafe area
- Tables and chairs