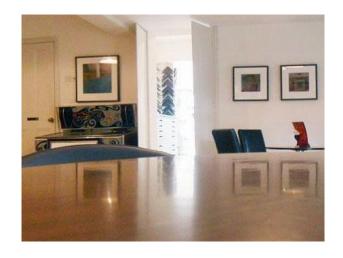

### Features Include:

- Art gallery and tea room
- Natural light from large windows
- Wooden floors
- Neutral walls
- Artwork, pictures, sculptures on display
- Cafe area
- Tables and chairs