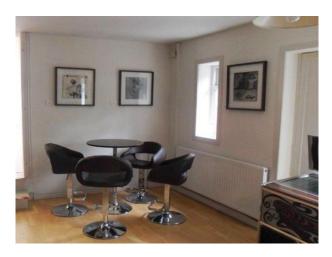

### Features Include:

- Art gallery and tea room
- Natural light from large windows
- Wooden floors
- Neutral walls
- Artwork, pictures, sculptures on display
- Cafe area
- Tables and chairs