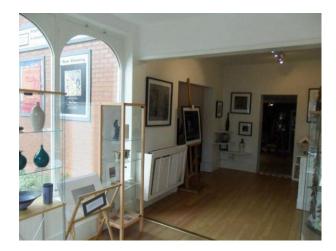

### Features Include:

- Art gallery and tea room
- Natural light from large windows
- Wooden floors
- Neutral walls
- Artwork, pictures, sculptures on display
- Cafe area
- Tables and chairs