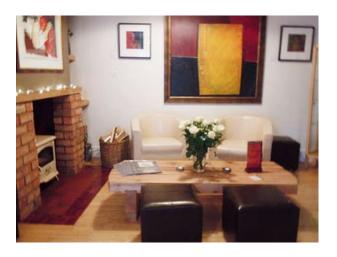

### Features Include:

- Art gallery and tea room
- Natural light from large windows
- Wooden floors
- Neutral walls
- Artwork, pictures, sculptures on display
- Cafe area
- Tables and chairs