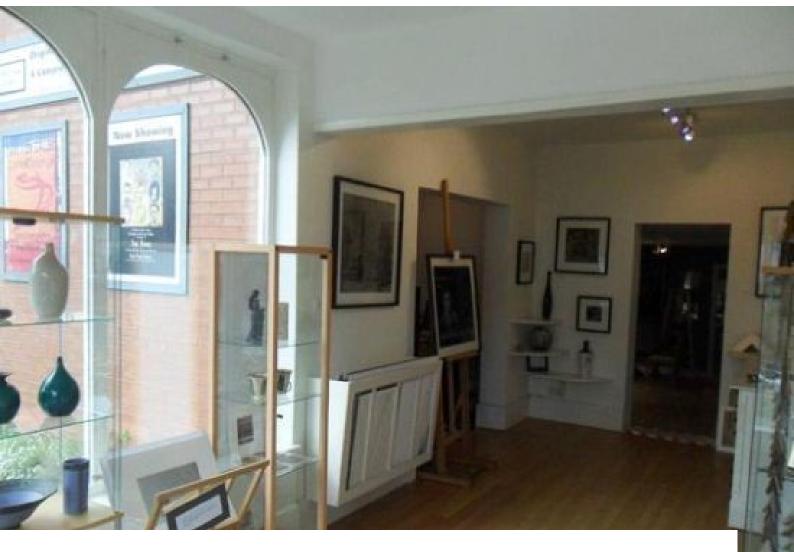

#### Interior

### Features Include:

- Art gallery and tea room
- Natural light from large windows
- Wooden floors
- Neutral walls
- Artwork, pictures, sculptures on display
- Cafe area
- Tables and chairs