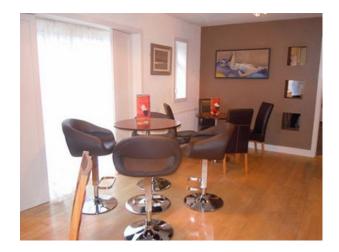

### Features Include:

- Art gallery and tea room
- Natural light from large windows
- Wooden floors
- Neutral walls
- Artwork, pictures, sculptures on display
- Cafe area
- Tables and chairs